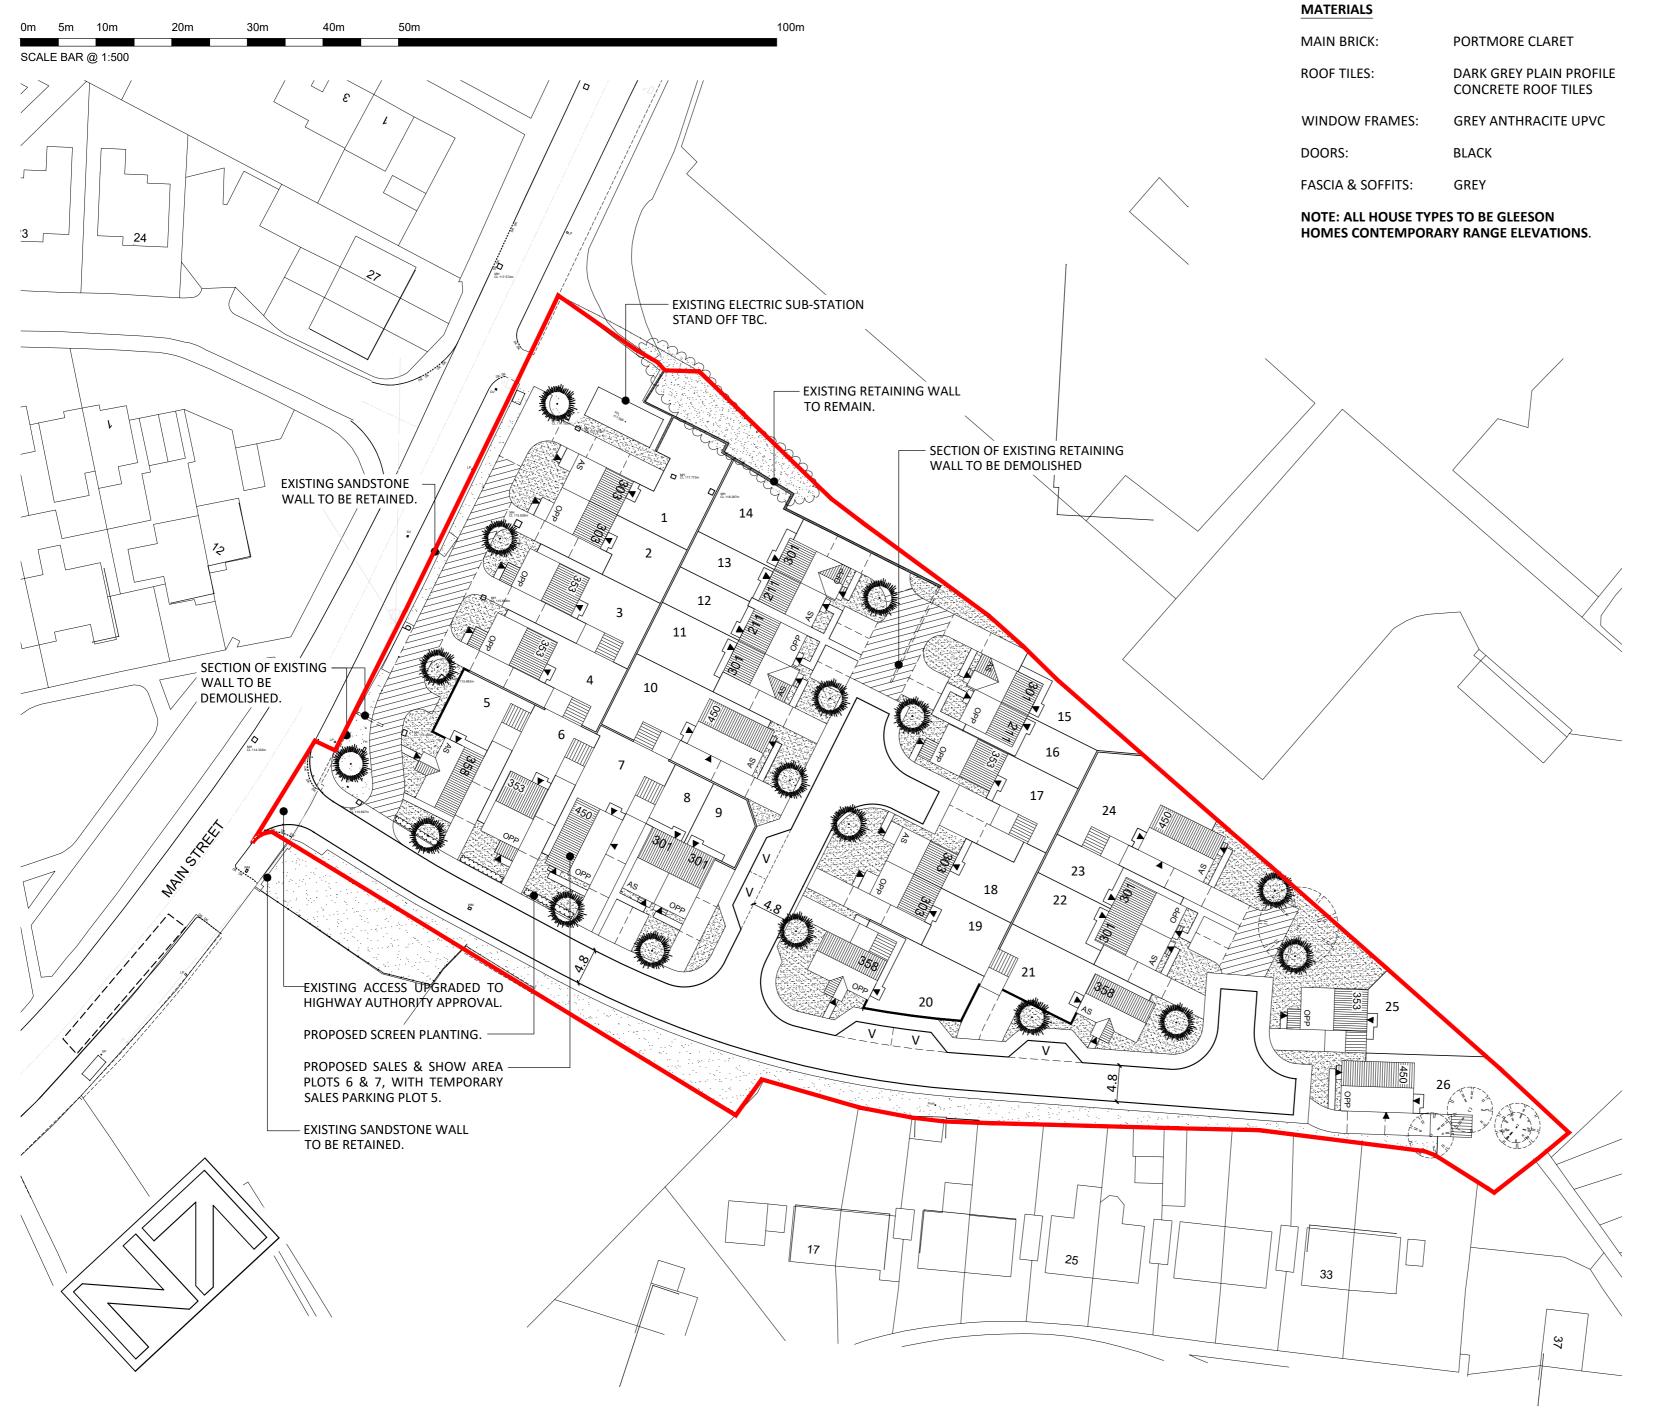

# IVY MILL, WHITEHAVEN

#### KEY

1.8m HIGH TIMBER SCREEN FENCE
TO SEPARATE DETAIL

1.8m HIGH TIMBER SCREEN DIVISIONAL FENCE
TO SEPARATE DETAIL

1.8m HIGH SCREEN WALL
TO SEPARATE DETAIL

PROPOSED TREE PLANTING

EXISTING TREES TO BE REMOVED

DENC

DENOTES BIN COLLECTION POINT

AS OPP

'AS' AND 'OPP' HANDINGS OF HTs

### SCHEDULE OF ACCOMMODATION

| TOTAL       | 22,450 SQ.FT | 26No. |
|-------------|--------------|-------|
| 450 -       | 1156         | 4     |
| 358 -       | 984          | 3     |
| 353 -       | 904          | 5     |
| 303 WICKLOW | 772          | 4     |
| 301 TYRONE  | 759          | 7     |
| 211 BOSTON  | 651          | 3     |
| TYPE        | SQ.FT        | No.   |

GROSS SITE AREA 2.25 ACRES

UNDEVELOPABLE AREA

(INC. SINGLE SIDED ROADS) 0.44 ACRES NET SITE AREA 1.81 ACRES

GROSS DENSITY 11.55 U.P.A GROSS FOOTAGE 9,977 SQ.FT/ACRE

NET DENSITY 14.36 U.P.A NET FOOTAGE 12,403 SQ.FT/ACRE

# NOTE: SITE TO BE RE-GRADED TO ENGINEER'S DETAILS.

| K J G F E | MATERIALS SCHEDULE AMENDED. RED EDGE ADDED. ELEVATIONS CHANGED TO CONTEMPORARY. VISITOR CAR PARKING SPACES ADDED. REFUSE COLLECTION POINT ADDED. | 19.5.22<br>22.4.22<br>15.4.22<br>OCT'21<br>SEP'21 |  |
|-----------|--------------------------------------------------------------------------------------------------------------------------------------------------|---------------------------------------------------|--|
| D<br>C    | MATERIALS ADDED.<br>315 & 401 REPLACED WITH 353 & 450.                                                                                           | AUG'21<br>MAY'21                                  |  |
| REV       | DESCRIPTION                                                                                                                                      | DATE                                              |  |

### **GLEESON HOMES & REGENERATION**

DRAWIN

PLANNING LAYOUT

PROJE

## IVY MILL, WHITEHAVEN

| SCALE | 1:500@A2 | REV. | K | DRAWING No.  |  |
|-------|----------|------|---|--------------|--|
| DATE  | JULY '20 |      |   | MJG/PL-110   |  |
| DRAWN | TWENTY10 |      |   | 1000/1 2 110 |  |