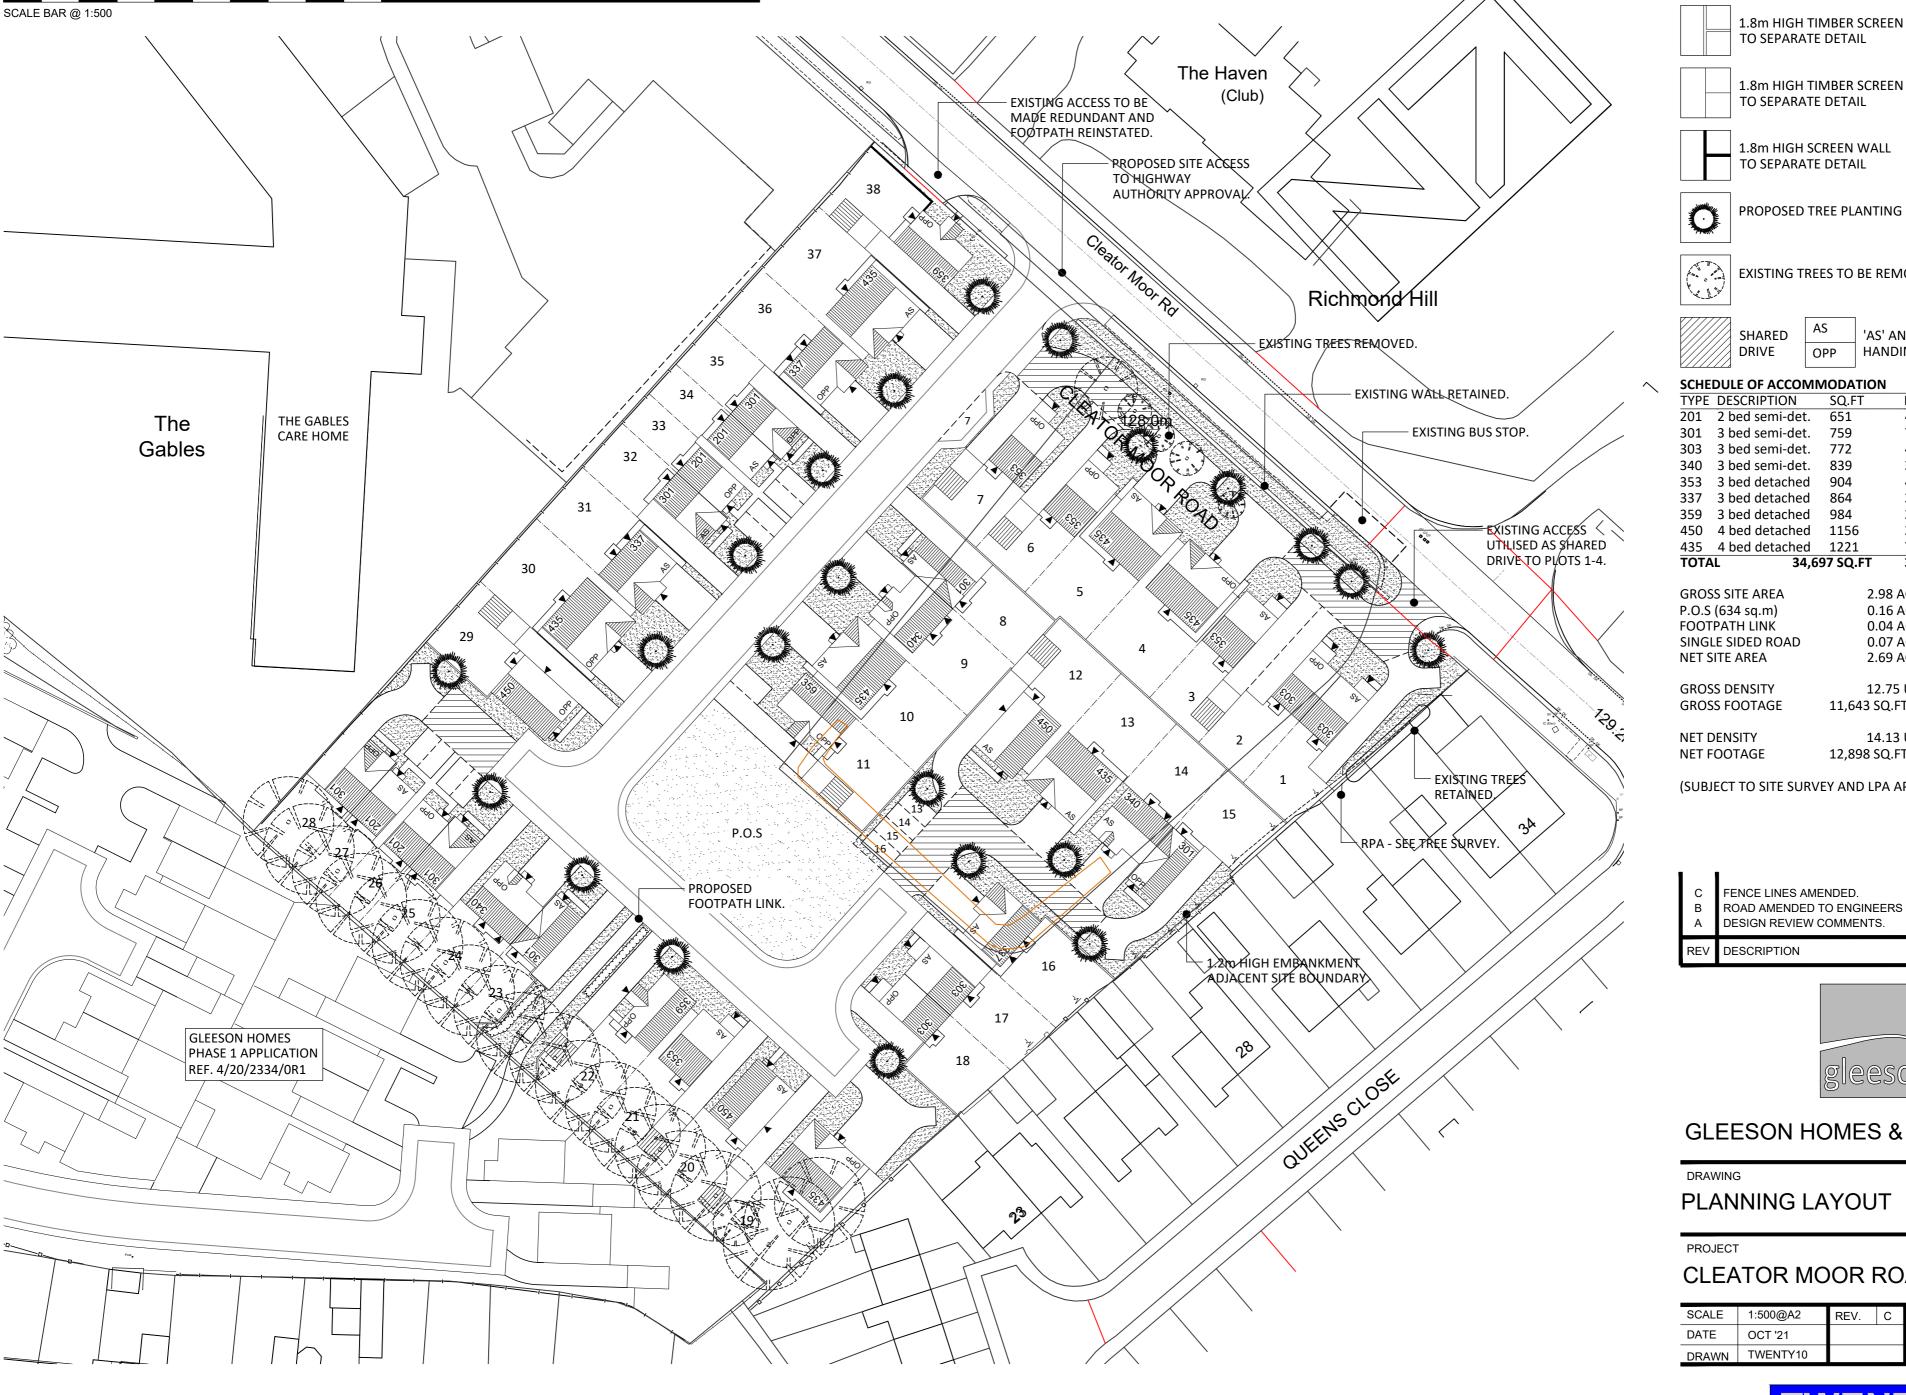

## CLEATOR MOOR ROAD, WHITEHAVEN

KEY

1.8m HIGH TIMBER SCREEN FENCE

1.8m HIGH TIMBER SCREEN DIVISIONAL FENCE

EXISTING TREES TO BE REMOVED

'AS' AND 'OPP' HANDINGS OF HTs

**2.98 ACRES** 0.16 ACRES 0.04 ACRES 0.07 ACRES 2.69 ACRES

12.75 U.P.A 11,643 SQ.FT/ACRE

14.13 U.P.A 12,898 SQ.FT/ACRE

(SUBJECT TO SITE SURVEY AND LPA APPROVAL)

| C   | FENCE LINES AMENDED.                | 29.10.21 |
|-----|-------------------------------------|----------|
| B   | ROAD AMENDED TO ENGINEERS COMMENTS. | 11.10.21 |
| A   | DESIGN REVIEW COMMENTS.             | 08.10.21 |
| REV | DESCRIPTION                         |          |

## **GLEESON HOMES & REGENERATION**

CLEATOR MOOR ROAD, WHITEHAVEN

| SCALE | 1:500@A2 | REV. | С | DRAWING No.    |
|-------|----------|------|---|----------------|
| DATE  | OCT '21  |      |   | MJG/PL-112     |
| DRAWN | TWENTY10 |      |   | 1110 3/1 2 112 |