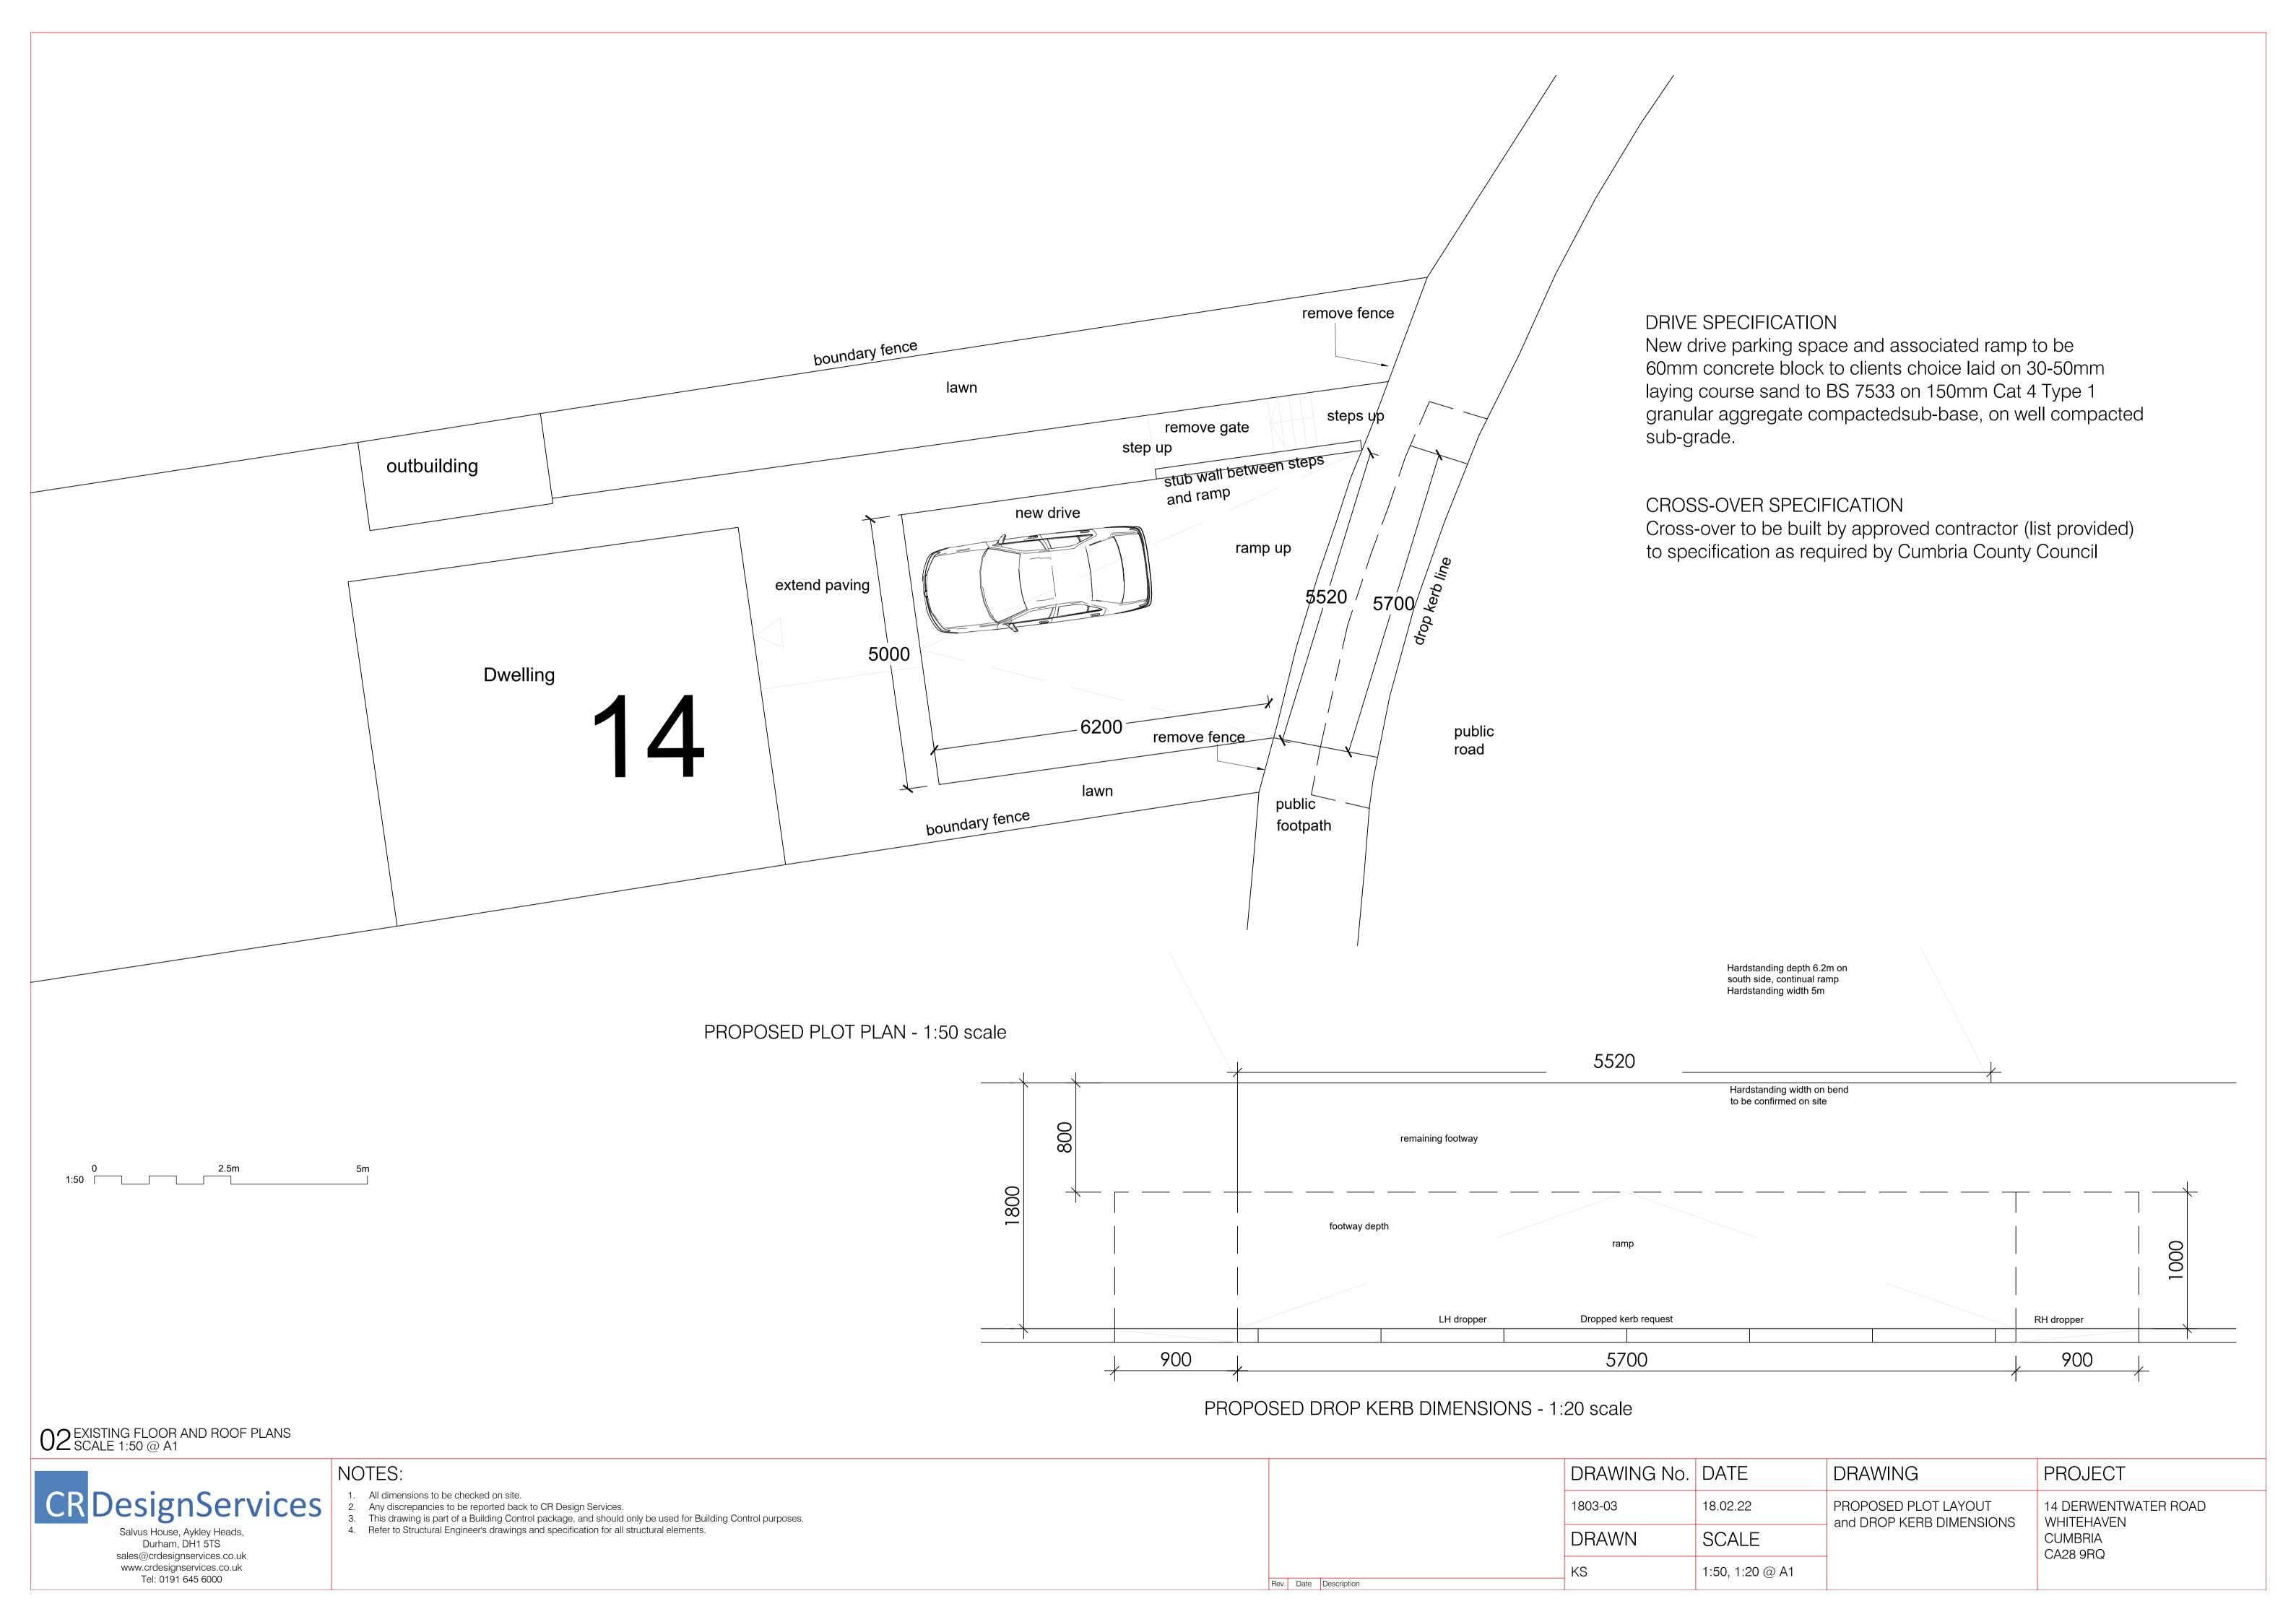

SITE LOCATION Scale 1:1250

SITE LOCATION Scale 1:500

O1 SITE LOCATION AND BLOCK PLAN SCALE AS SHOWN @ A1

## NOTES:

- All dimensions to be checked on site.
   Any discrepancies to be reported back to CR Design Services.
   This drawing is part of a Building Control package, and should only be used for Building Control purposes.
   Refer to Structural Engineer's drawings and specification for all structural elements.

|                     |       | DRAWING NO | DATE          | DRAWING                         | PROJECT                                                   |
|---------------------|-------|------------|---------------|---------------------------------|-----------------------------------------------------------|
|                     |       | 1803-01    | 18.01.22      | SITE LOCATION AND BLOCK<br>PLAN | 14 DERWENTWATER ROAD<br>WHITEHAVEN<br>CUMBRIA<br>CA28 9RQ |
|                     | DRAWN | SCALE      |               |                                 |                                                           |
| v. Date Description |       | KS         | AS SHOWN @ A1 |                                 |                                                           |