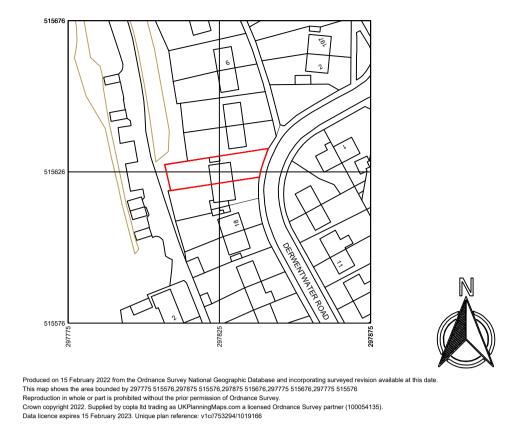

SITE LOCATION Scale 1:1250

SITE LOCATION Scale 1:500

O1 SITE LOCATION AND BLOCK PLAN SCALE AS SHOWN @ A1

|                     |       | DRAWING NO | DATE          | DRAWING                         | PROJECT                                                   |
|---------------------|-------|------------|---------------|---------------------------------|-----------------------------------------------------------|
|                     |       | 1803-01    | 18.01.22      | SITE LOCATION AND BLOCK<br>PLAN | 14 DERWENTWATER ROAD<br>WHITEHAVEN<br>CUMBRIA<br>CA28 9RQ |
|                     | DRAWN | SCALE      |               |                                 |                                                           |
| v. Date Description |       | KS         | AS SHOWN @ A1 |                                 |                                                           |