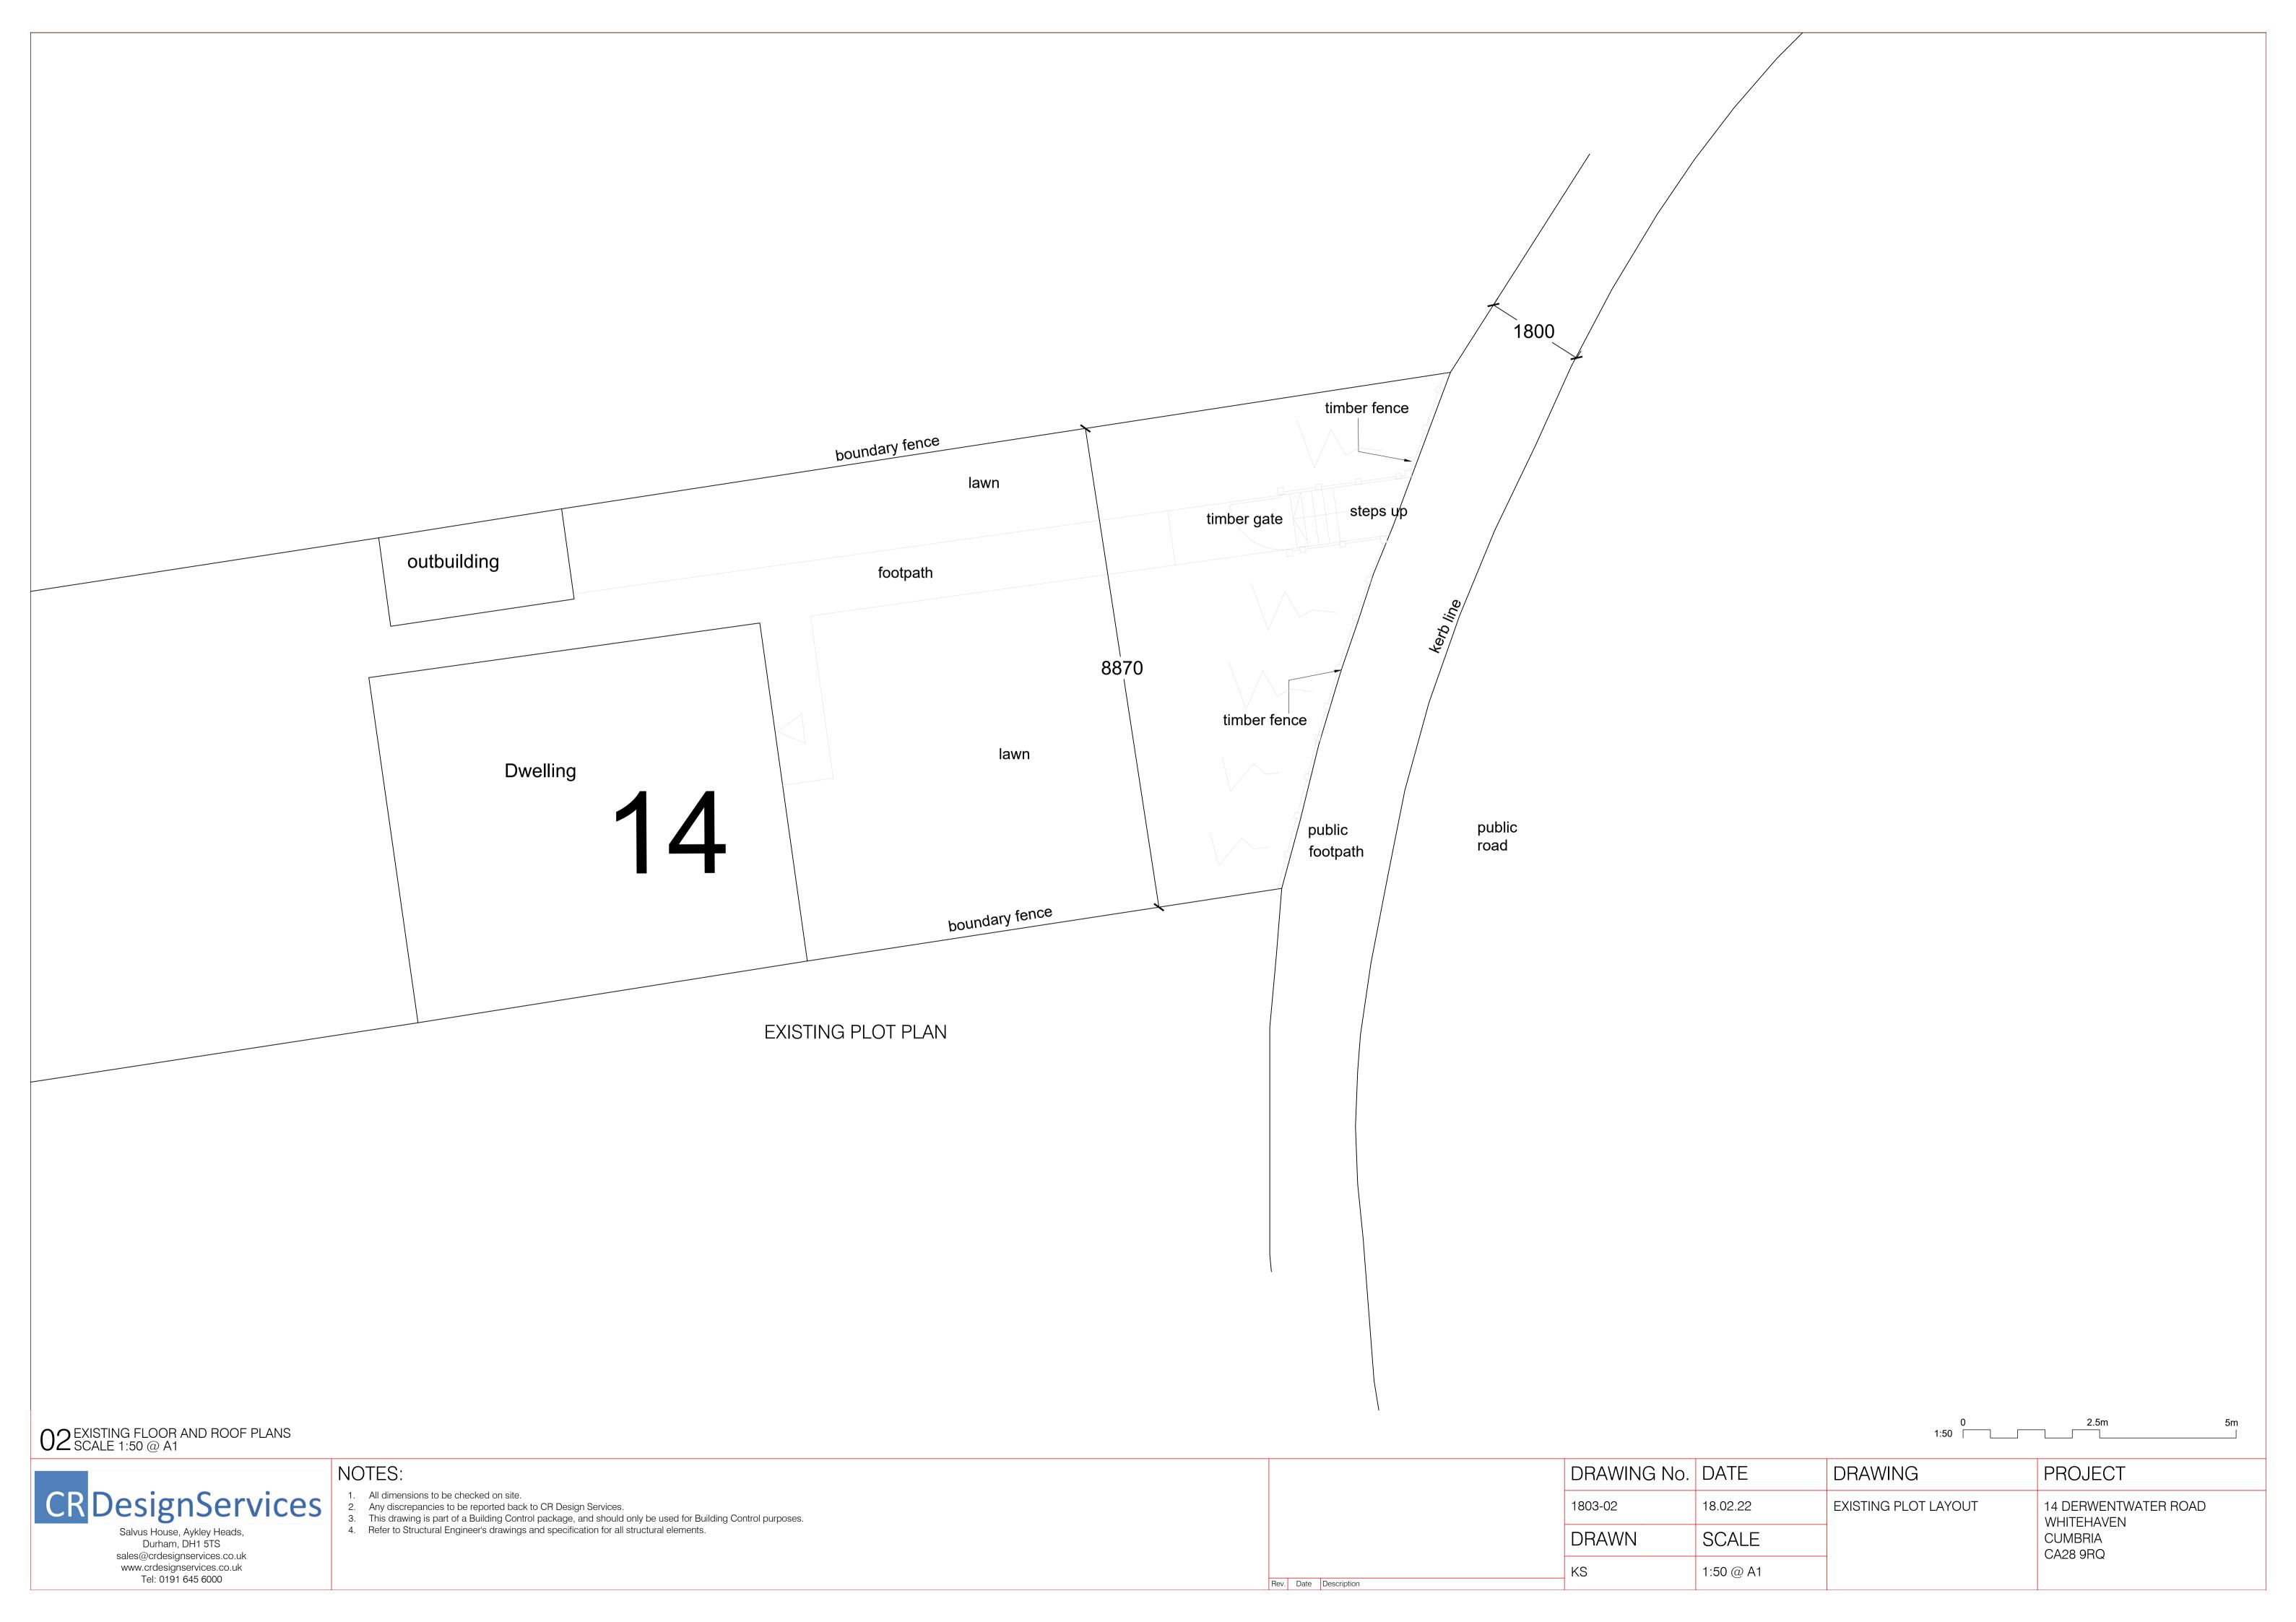

## NOTES:

- All dimensions to be checked on site.
   Any discrepancies to be reported back to CR Design Services.
   This drawing is part of a Building Control package, and should only be used for Building Control purposes.
   Refer to Structural Engineer's drawings and specification for all structural elements.

|                     |       | DRAWING NO | DATE          | DRAWING                         | PROJECT                                                   |
|---------------------|-------|------------|---------------|---------------------------------|-----------------------------------------------------------|
|                     |       | 1803-01    | 18.01.22      | SITE LOCATION AND BLOCK<br>PLAN | 14 DERWENTWATER ROAD<br>WHITEHAVEN<br>CUMBRIA<br>CA28 9RQ |
|                     | DRAWN | SCALE      |               |                                 |                                                           |
| v. Date Description |       | KS         | AS SHOWN @ A1 |                                 |                                                           |