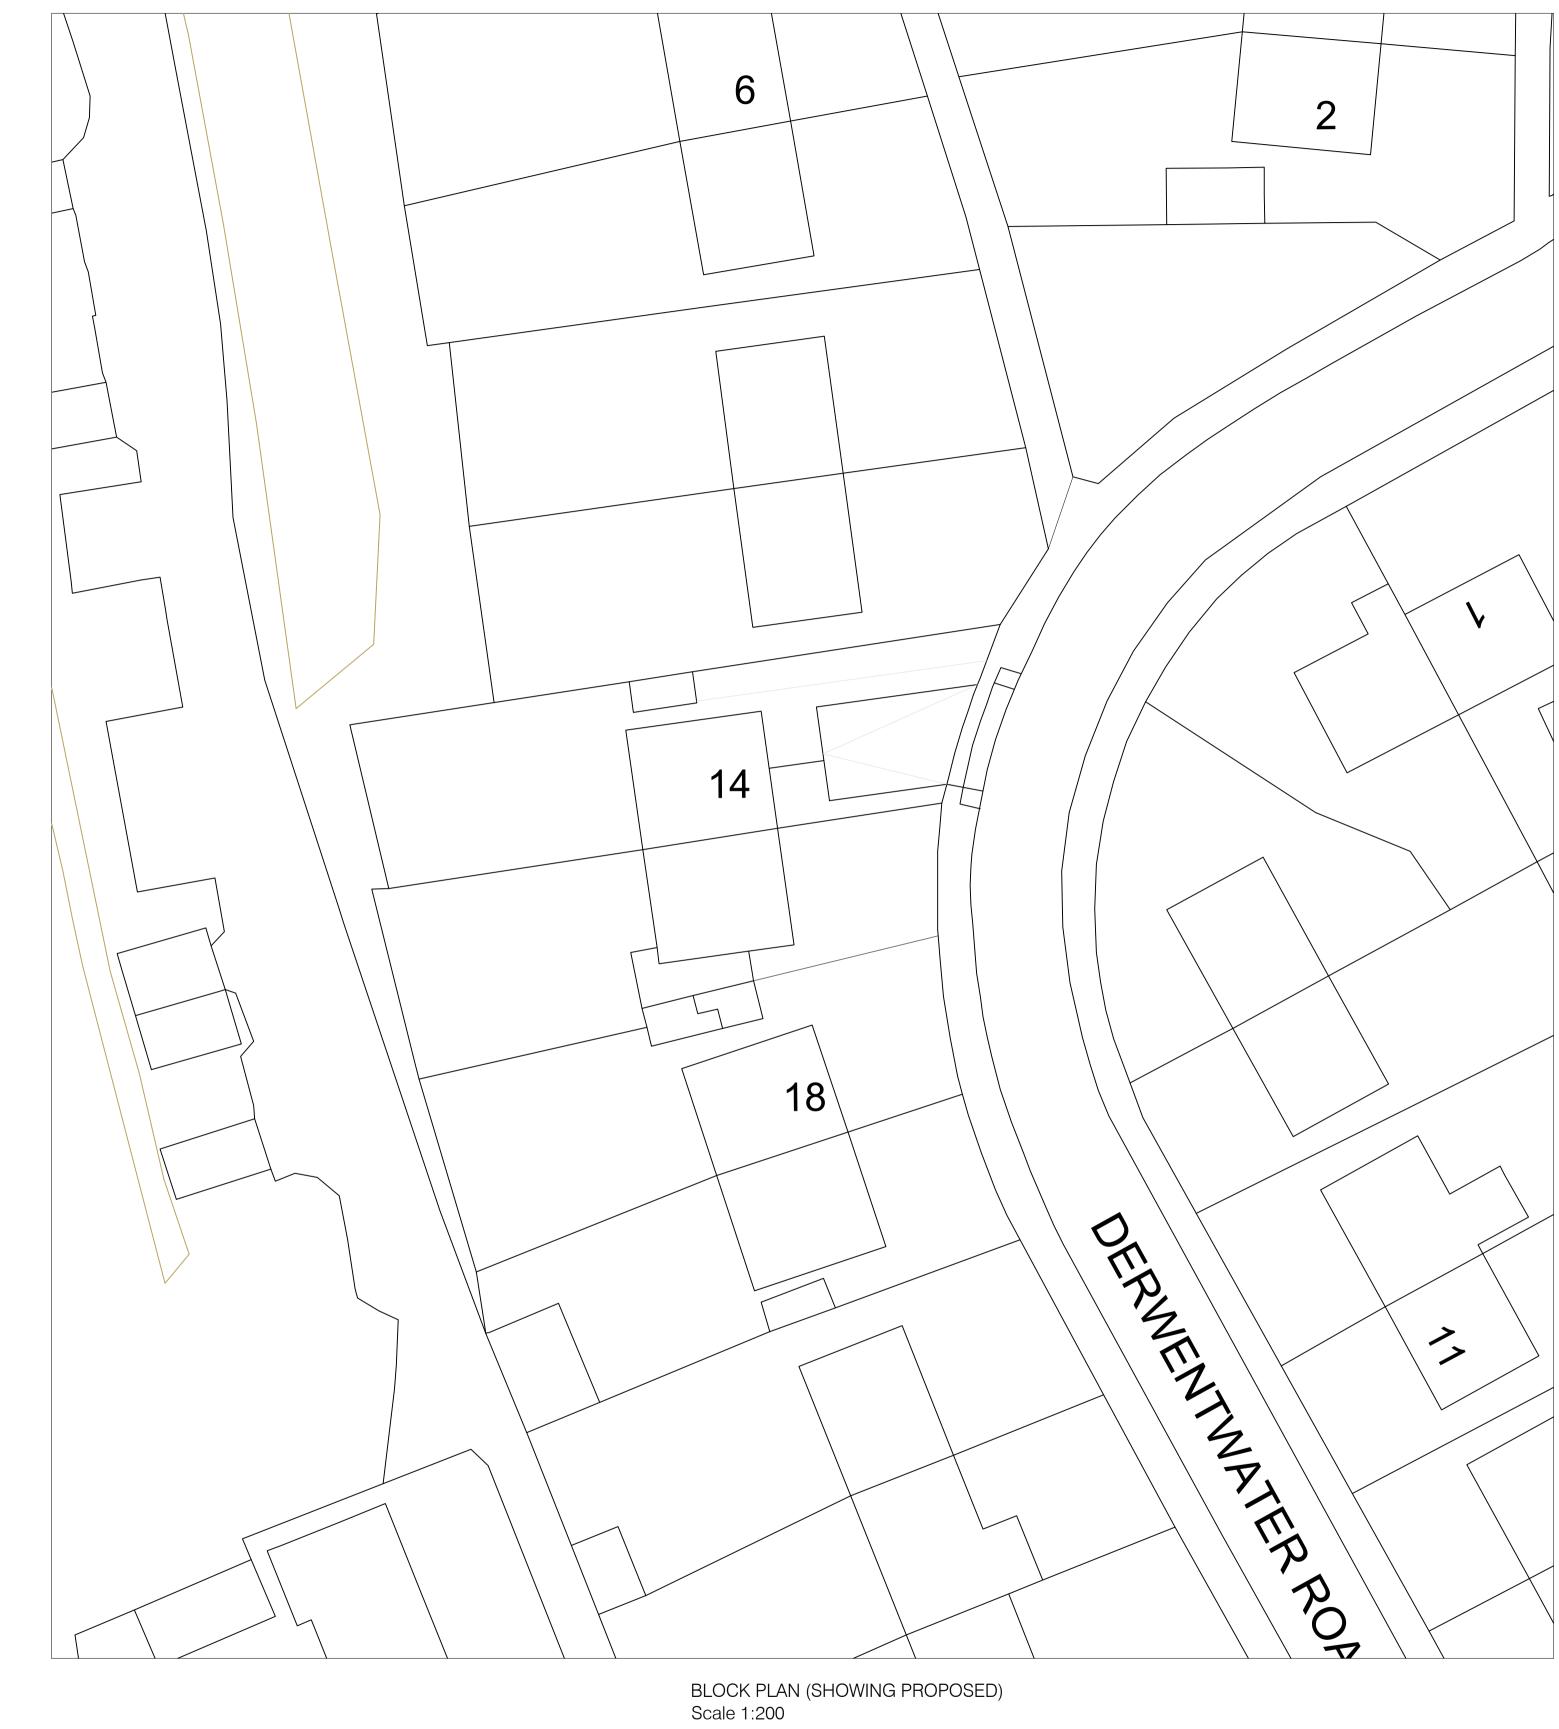

SITE LOCATION Scale 1:1250

SITE LOCATION Scale 1:500

O1 SITE LOCATION AND BLOCK PLAN SCALE AS SHOWN @ A1

|                     |       | DRAWING NO | DATE          | DRAWING                         | PROJECT                                                   |
|---------------------|-------|------------|---------------|---------------------------------|-----------------------------------------------------------|
|                     |       | 1803-01    | 18.01.22      | SITE LOCATION AND BLOCK<br>PLAN | 14 DERWENTWATER ROAD<br>WHITEHAVEN<br>CUMBRIA<br>CA28 9RQ |
|                     | DRAWN | SCALE      |               |                                 |                                                           |
| v. Date Description |       | KS         | AS SHOWN @ A1 |                                 |                                                           |