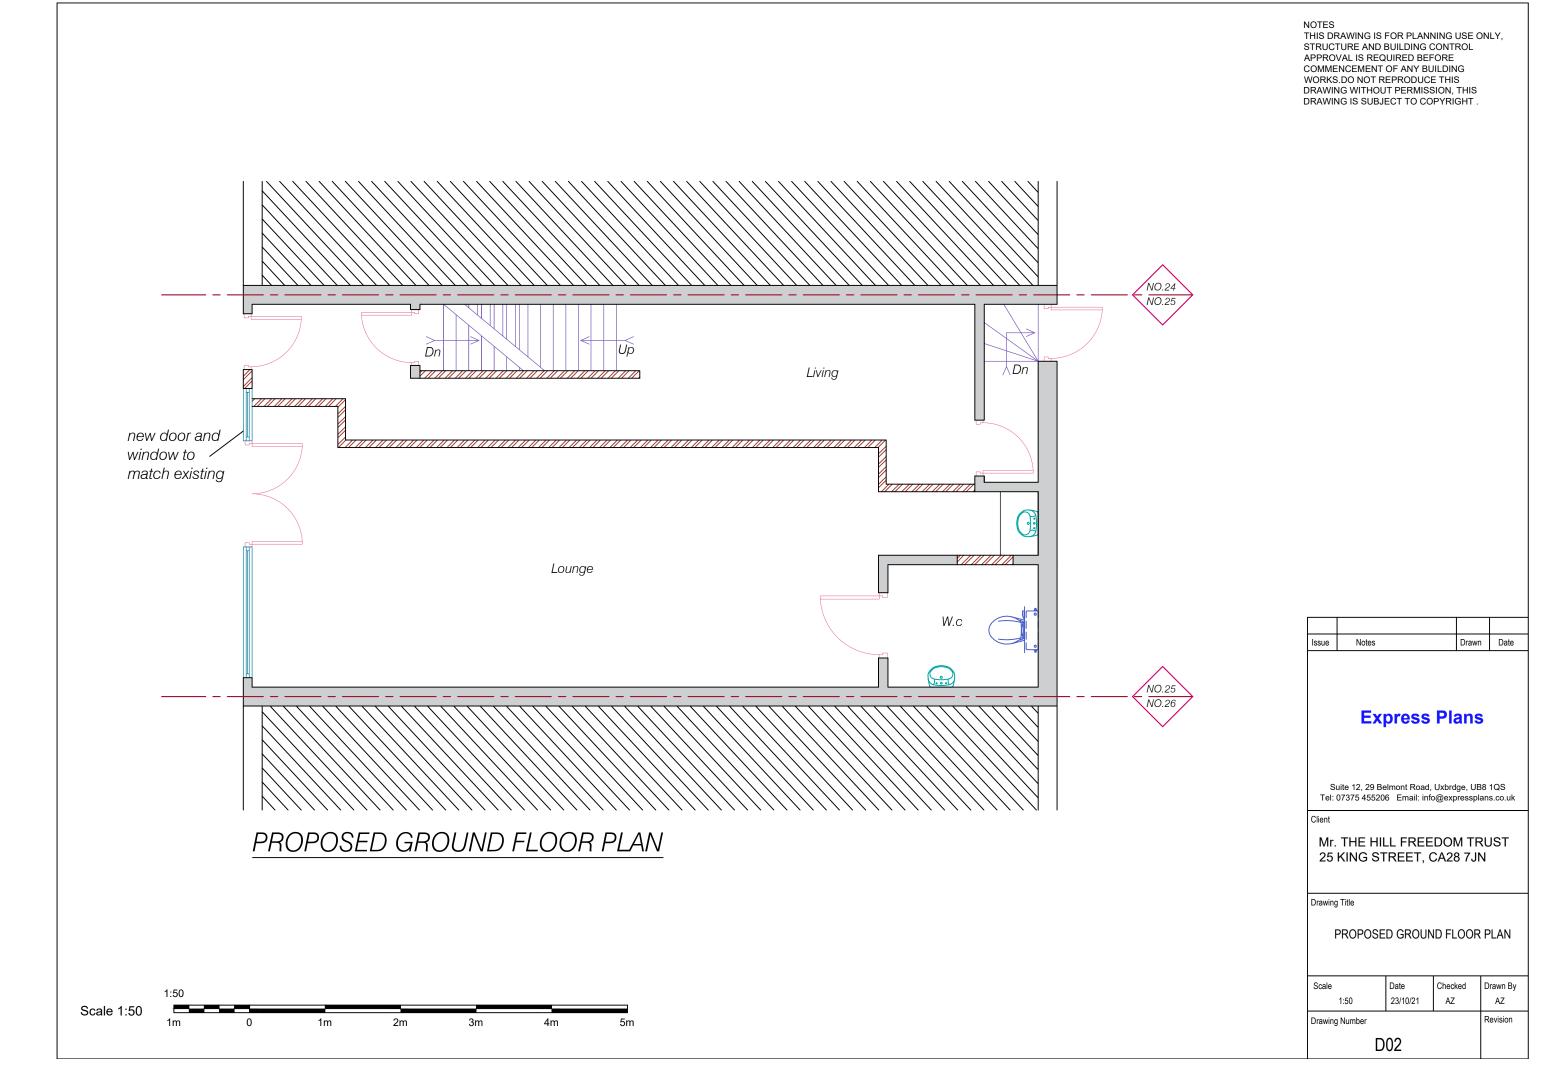

**EXISTING FRONT ELEVATION** 

25 KING STREET 25 a PROPOSED REAR ELEVATION new door and window to

NOTES
THIS DRAWING IS FOR PLANNING USE ONLY,
STRUCTURE AND BUILDING CONTROL
APPROVAL IS REQUIRED BEFORE
COMMENCEMENT OF ANY BUILDING
WORKS.DO NOT REPRODUCE THIS
DRAWING WITHOUT PERMISSION, THIS
DRAWING IS SUBJECT TO COPYRIGHT.