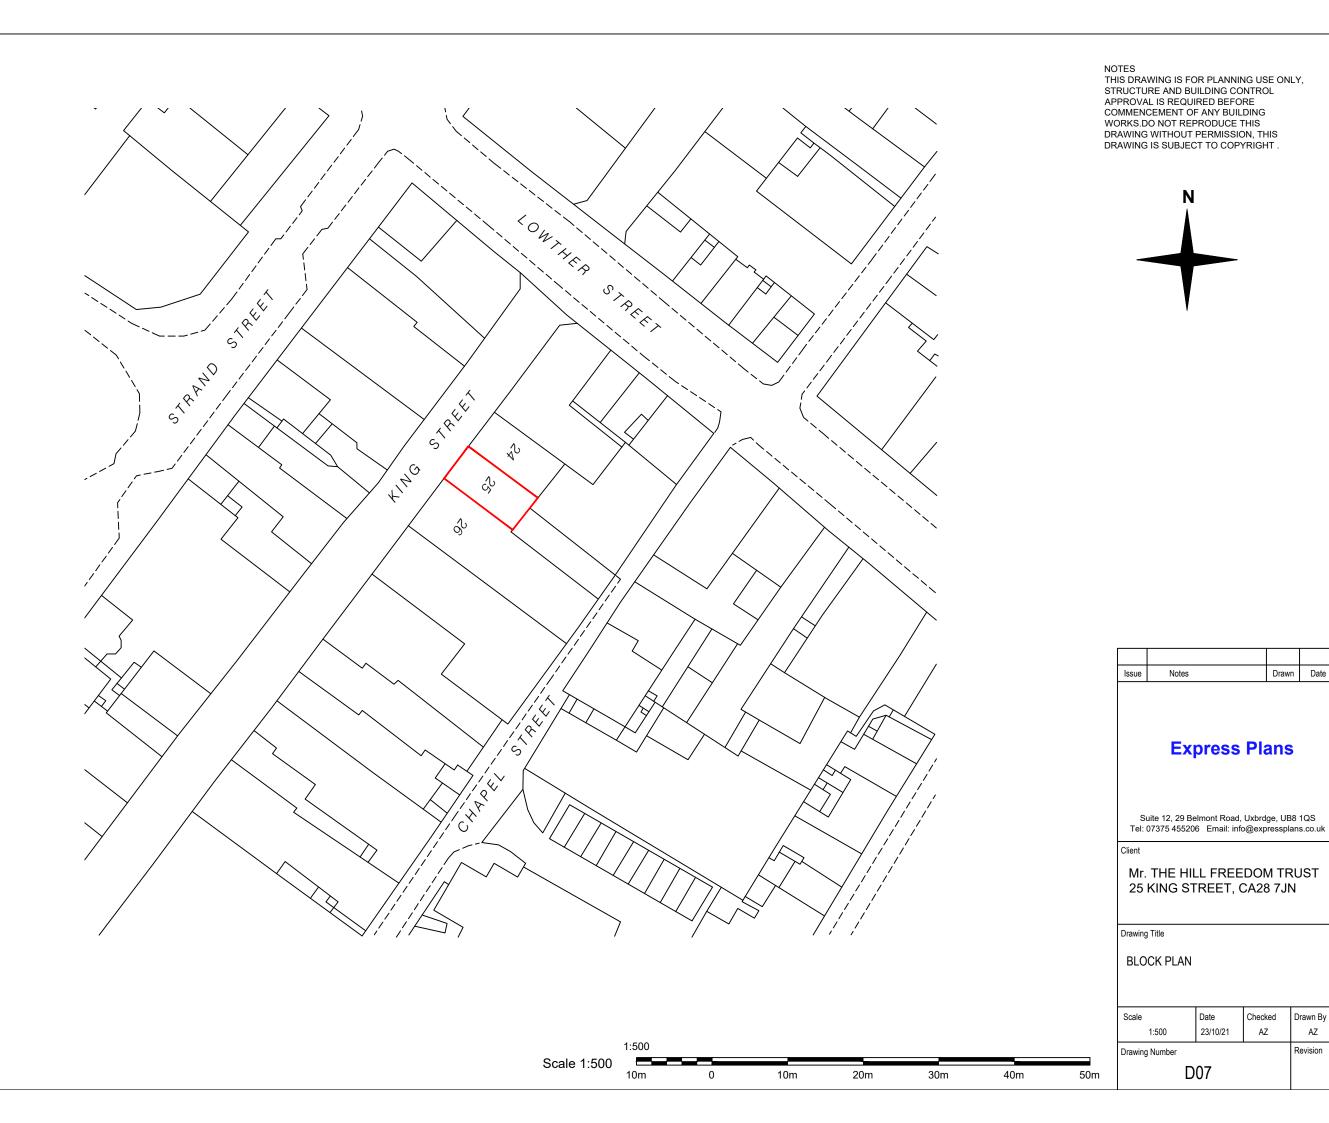

#### **Express Plans**

Suite 12, 29 Belmont Road, Uxbrdge, UB8 1QS Tel: 07375 455206 Email: info@expressplans.co.uk

Client

Mr. THE HILL FREEDOM TRUST 25 KING STREET, CA28 7JN

Drawing Title

SITE PLAN

| Scale          | Date     | Checked | Drawn By |
|----------------|----------|---------|----------|
| 1:1250         | 23/10/21 | AZ      | AZ       |
| Drawing Number |          |         | Revision |
| D              |          |         |          |