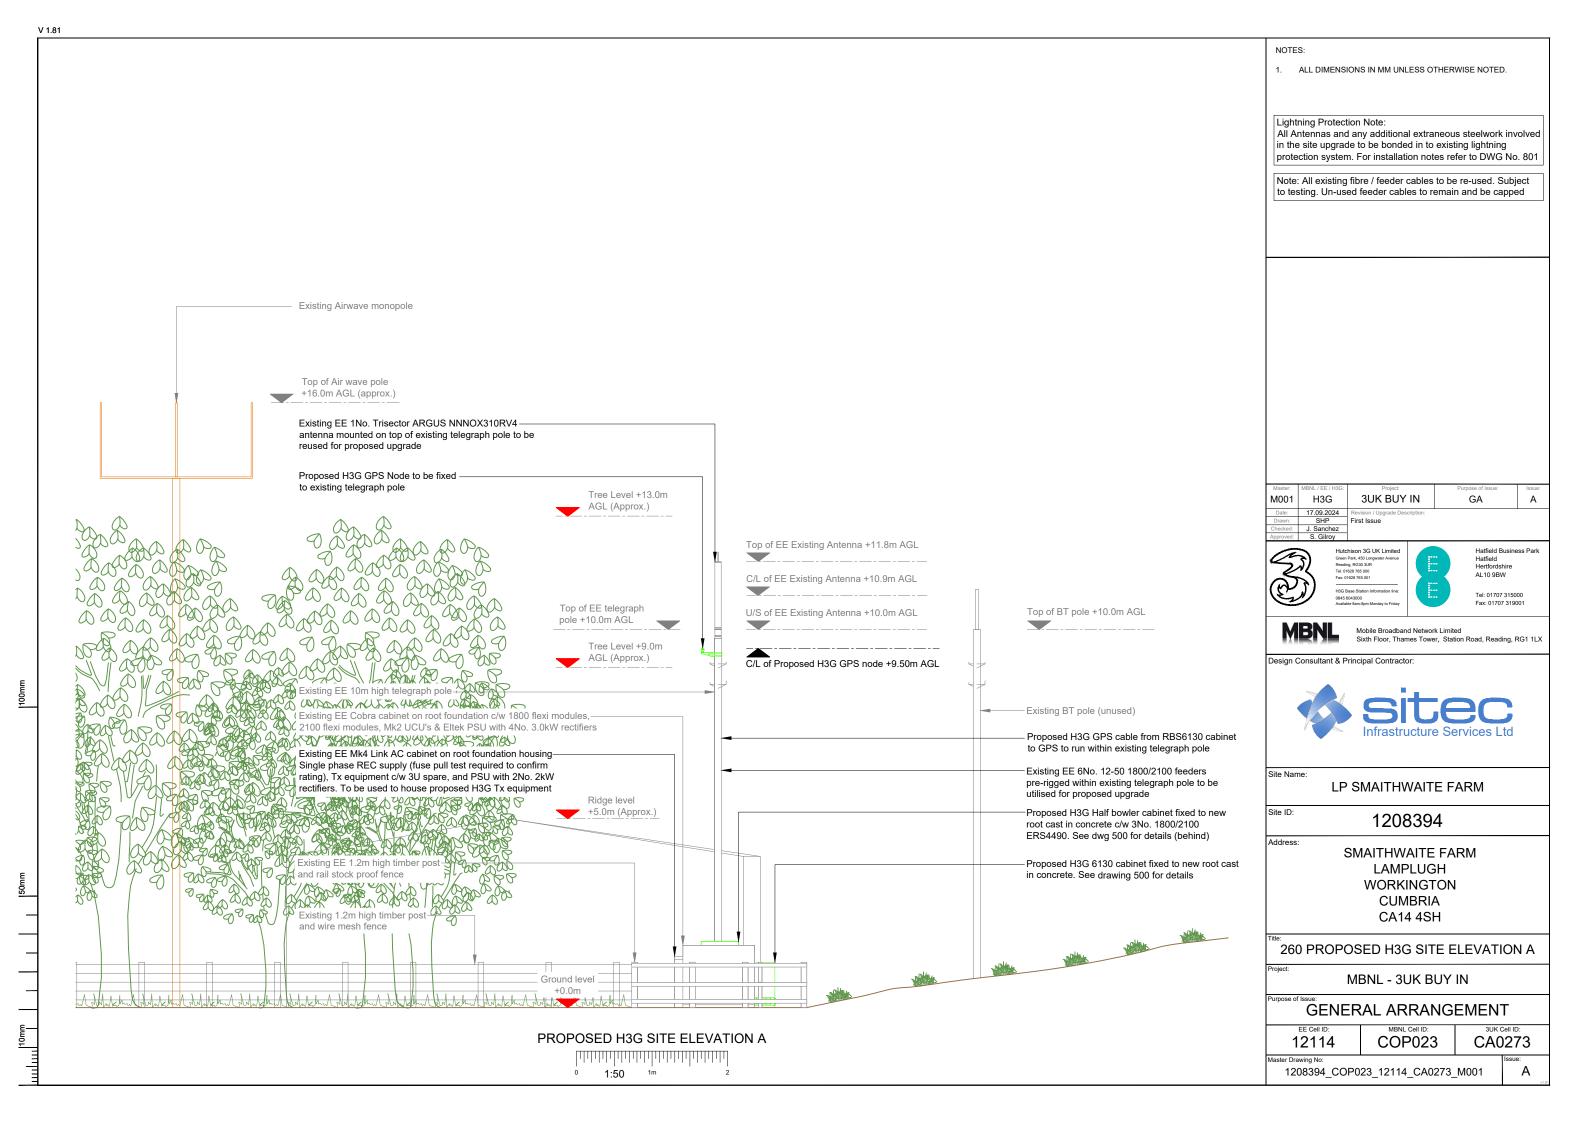

### NOTES:

1. ALL DIMENSIONS IN MM UNLESS OTHERWISE NOTED.

DIRECTIONS TO SITE: Head northwest on M6, At junction 40, take the A66 exit to Penrith/Workington/Brough, At Skirsgill Interchange, take the 1st exit onto A66, At the roundabout, take the 3rd exit and stay on A66, Continue straight onto Keswick Byp/A66, At the roundabout, take the 2nd exit and stay on Keswick Byp/A66, Continue to follow A66, At Lamplugh Roundabout, take the 1st exit onto A5086, Turn left, Turn left onto Regional Rte 71, Turn left to stay on Regional Rte 71, Turn left to follow the farm track for approx 0.5 miles, Turn left, (through smaithwaite farm yard) to the site compound, site will be front.