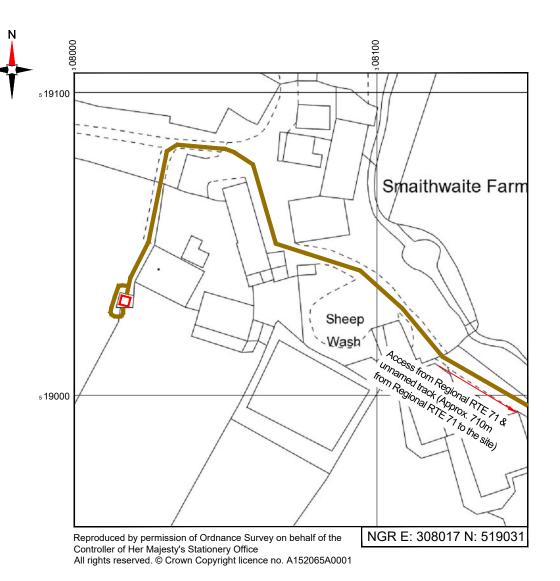

Reproduced by permission of Ordnance Survey on behalf of the Controller of Her Majesty's Stationery Office All rights reserved. © Crown Copyright licence no. A152065A0001

# SITE AREA PLAN

SITE PHOTOGRAPH

Access Route To Site Access Route

Hatfield Business Park Hatfield Hertfordshire AL10 9BW

Mobile Broadband Network Limited

Design Consultant & Principal Contractor:

Site Name

LP SMAITHWAITE FARM

Site ID:

1208394