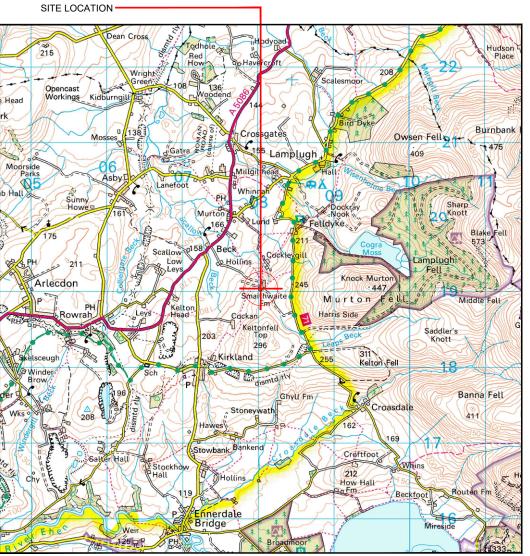

## SITE LOCATION PLAN

1:1250 <sup>25m</sup>

SMAITHWAITE FARM LAMPLUGH WORKINGTON **CUMBRIA** CA14 4SH

002 SITE LOCATION PLAN

MBNL - 3UK BUY IN

**GENERAL ARRANGEMENT** 

CA0273

COP023 12114

1208394\_COP023\_12114\_CA0273\_M001