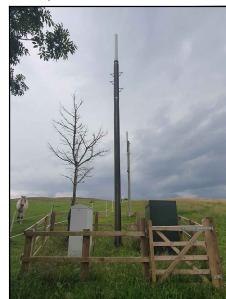

Reproduced by permission of Ordnance Survey on behalf of the Controller of Her Majesty's Stationery Office All rights reserved. © Crown Copyright licence no. A152065A0001

# SITE AREA PLAN



SITE PHOTOGRAPH



## SITE LOCATION PLAN

1:1250 <sup>25m</sup>



# **GOOGLE MAPS QR CODE**

GOOGLE MAPS - https://goo.gl/maps/m3BEP8MrQ5uWgMX78

GOOGLE STREET VIEW - https://goo.gl/maps/tU8Cb2XytLjXMJqVA

### NOTES:

1. ALL DIMENSIONS IN MM UNLESS OTHERWISE NOTED.

DIRECTIONS TO SITE: Head northwest on M6, At junction 40, take the A66 exit to Penrith/Workington/Brough, At Skirsgill Interchange, take the 1st exit onto A66, At the roundabout, take the 3rd exit and stay on A66, Continue straight onto Keswick Byp/A66, At the roundabout, take the 2nd exit and stay on Keswick Byp/A66, Continue to follow A66, At Lamplugh Roundabout, take the 1st exit onto A5086, Turn left, Turn left onto Regional Rte 71, Turn left to stay on Regional Rte 71, Turn left to follow the farm track for approx 0.5 m