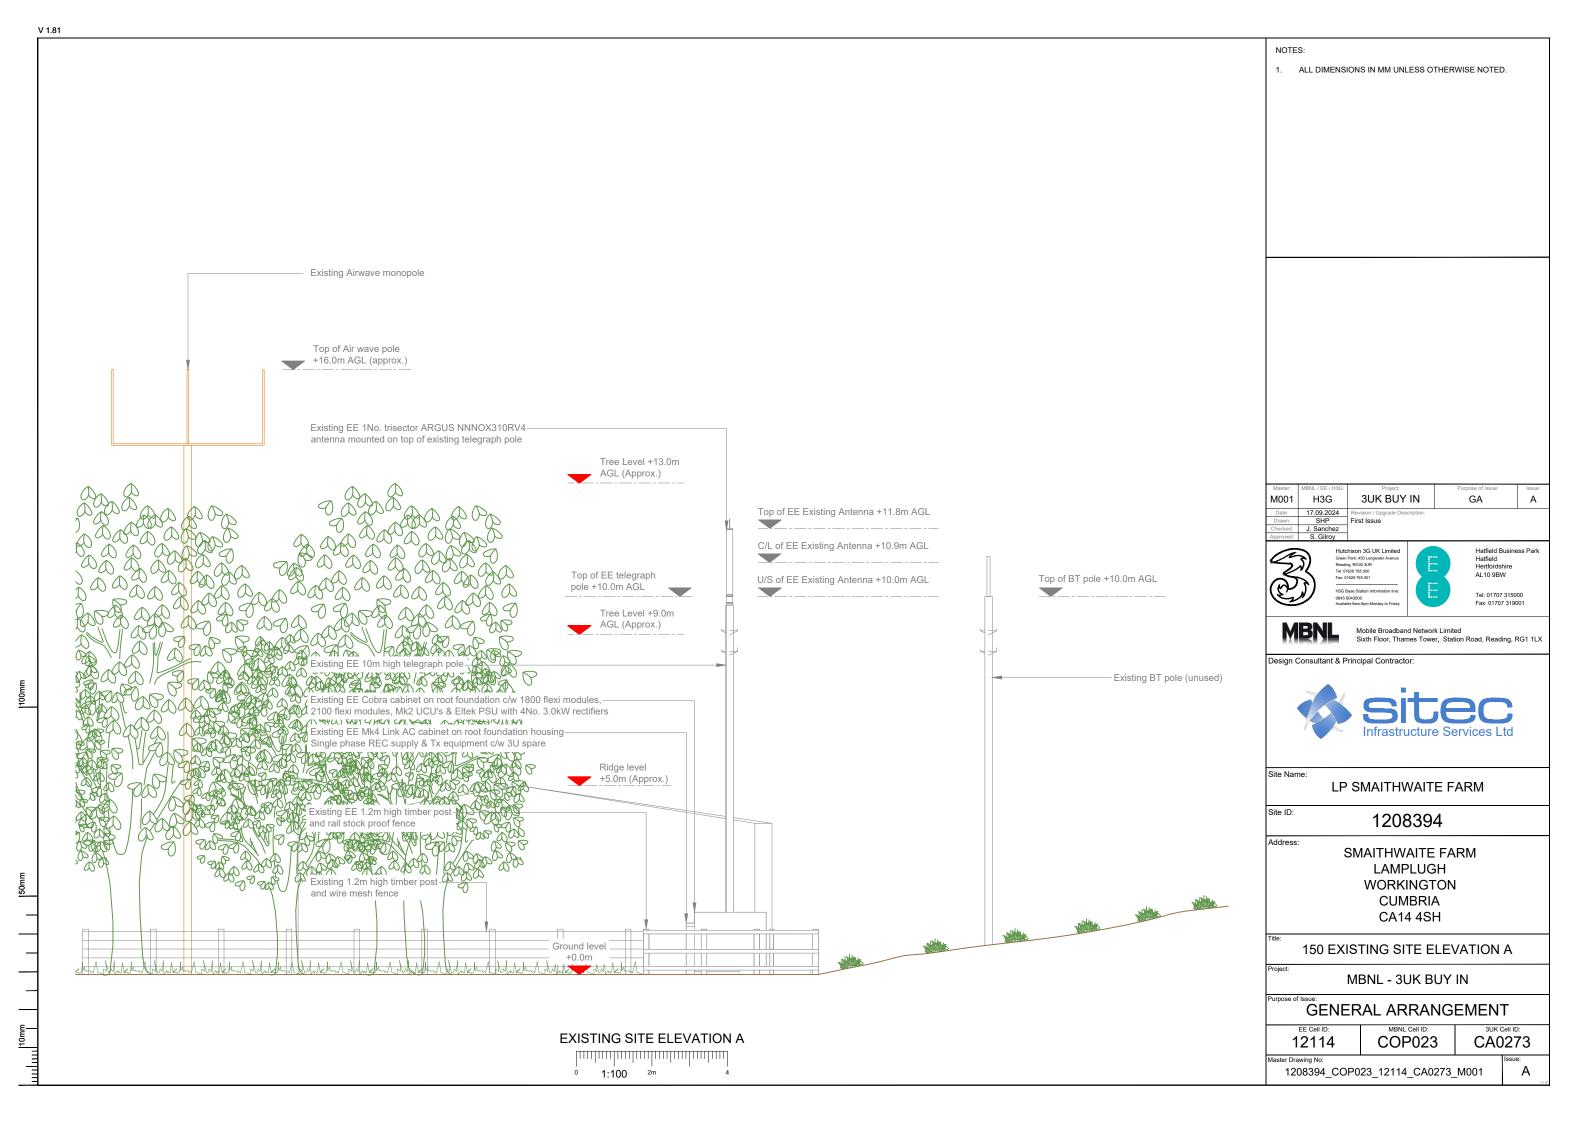

### NOTES:

1. ALL DIMENSIONS IN MM UNLESS OTHERWISE NOTED.

DIRECTIONS TO SITE: Head northwest on M6, At junction 40, take the A66 exit to Penrith/Workington/Brough, At Skirsgill Interchange, take the 1st exit onto A66, At the roundabout, take the 3rd exit and stay on A66, Continue straight onto Keswick Byp/A66, At the roundabout, take the 2nd exit and stay on Keswick Byp/A66, Continue to follow A66, At Lamplugh Roundabout, take the 1st exit onto A5086, Turn left, Turn left onto Regional Rte 71, Turn left to stay on Regional Rte 71, Turn left to follow the farm track for approx 0.5 miles, Turn left, (through smaithwaite farm yard) to the site compound, site will be front.

Access Route To Site Access Route

Hatfield Business Park Hatfield Hertfordshire AL10 9BW

Mobile Broadband Network Limited

Design Consultant & Principal Contractor:

Site Name

LP SMAITHWAITE FARM

Site ID:

1208394

SMAITHWAITE FARM LAMPLUGH WORKINGTON **CUMBRIA** CA14 4SH

002 SITE LOCATION PLAN

MBNL - 3UK BUY IN

**GENERAL ARRANGEMENT** 

CA0273

COP023 12114

1208394\_COP023\_12114\_CA0273\_M001