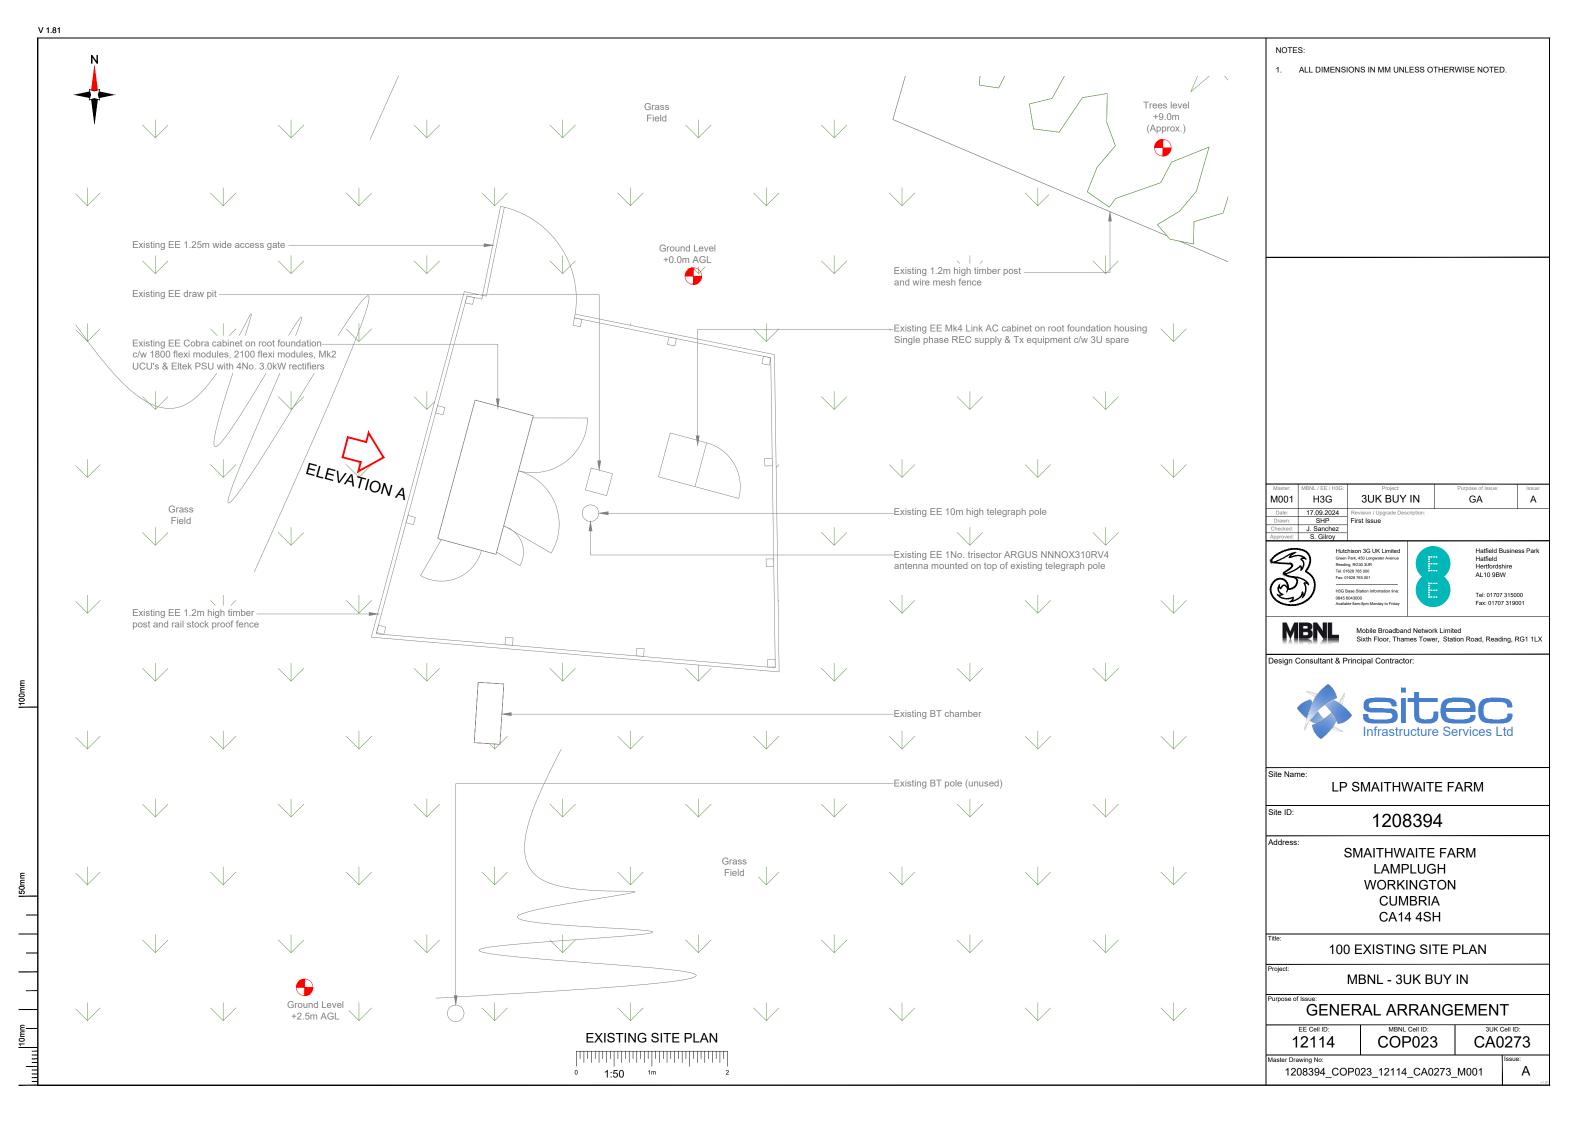

### NOTES:

1. ALL DIMENSIONS IN MM UNLESS OTHERWISE NOTED.

DIRECTIONS TO SITE: Head northwest on M6, At junction 40, take the A66 exit to Penrith/Workington/Brough, At Skirsgill Interchange, take the 1st exit onto A66, At the roundabout, take the 3rd exit and stay on A66, Continue straight onto Keswick Byp/A66, At the roundabout, take the 2nd exit and stay on Keswick Byp/A66, Continue to follow A66, At Lamplugh Roundabout, take the 1st exit onto A5086, Turn left, Turn left onto Regional Rte 71, Turn left to stay on Regional Rte 71, Turn left to follow the farm track for approx 0.5 miles, Turn left, (through smaithwaite farm yard) to the site compound, site will be front.

Access Route To Site Access Route

Hatfield Business Park Hatfield Hertfordshire AL10 9BW

Mobile Broadband Network Limited

Design Consultant & Principal Contractor:

Site Name

LP SMAITHWAITE FARM

Site ID:

1208394

SMAITHWAITE FARM LAMPLUGH WORKINGTON **CUMBRIA** CA14 4SH

002 SITE LOCATION PLAN

MBNL - 3UK BUY IN

**GENERAL ARRANGEMENT** 

CA0273

COP023 12114

1208394\_COP023\_12114\_CA0273\_M001