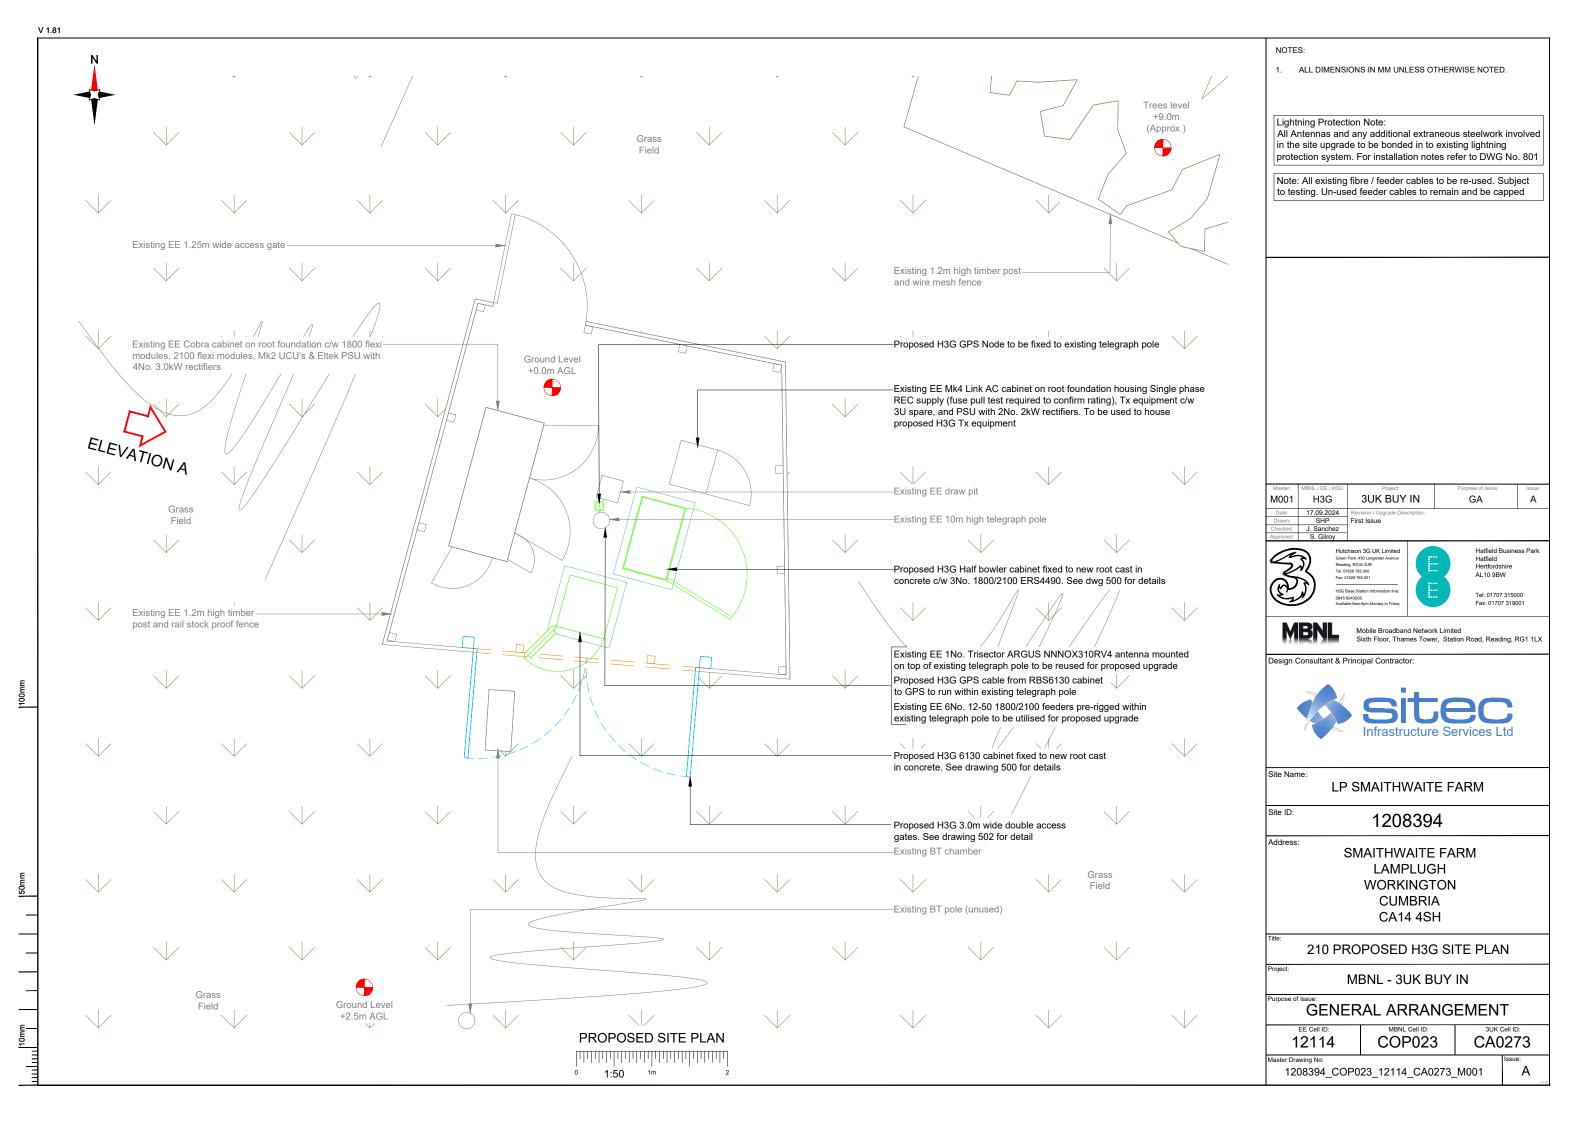

### NOTES:

1. ALL DIMENSIONS IN MM UNLESS OTHERWISE NOTED.

DIRECTIONS TO SITE: Head northwest on M6, At junction 40, take the A66 exit to Penrith/Workington/Brough, At Skirsgill Interchange, take the 1st exit onto A66, At the roundabout, take the 3rd exit and stay on A66, Continue straight onto Keswick Byp/A66, At the roundabout, take the 2nd exit and stay on Keswick Byp/A66, Continue to follow A66, At Lamplugh Roundabout, take the 1st exit onto A5086, Turn left, Turn left onto Regional Rte 71, Turn left to stay on Regional Rte 71, Turn left to follow the farm track for approx 0.5 miles, Turn left, (through smaithwaite farm yard) to the site compound, site will be front.

Access Route To Site Access Route

Hatfield Business Park Hatfield Hertfordshire AL10 9BW

Mobile Broadband Network Limited

Design Consultant & Principal Contractor:

Site Name

LP SMAITHWAITE FARM

Site ID:

1208394

SMAITHWAITE FARM LAMPLUGH WORKINGTON **CUMBRIA** CA14 4SH

002 SITE LOCATION PLAN

MBNL - 3UK BUY IN

**GENERAL ARRANGEMENT** 

CA0273

COP023 12114

1208394\_COP023\_12114\_CA0273\_M001