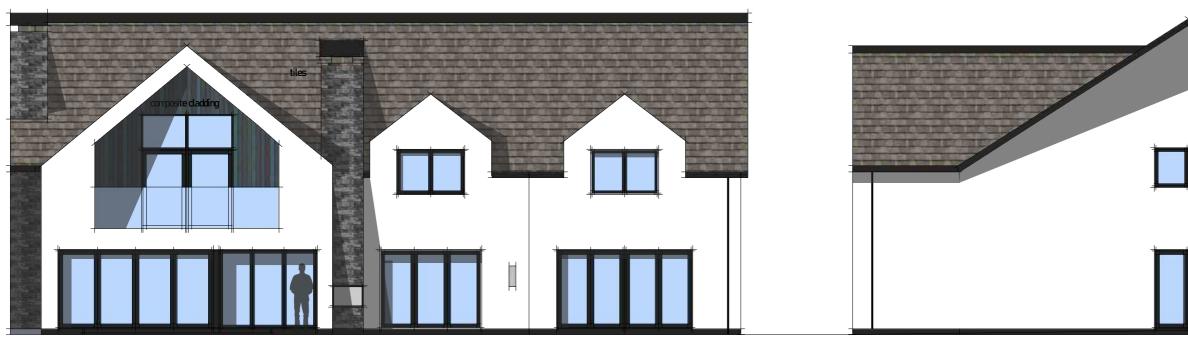

Side Elevation

Side Elevation

**Rear Elevation** 

| Project<br>Proposed dwelling, Land<br>opposite Scurgill Terrace | Client<br>Walker<br>Status | Date<br>Mar 21<br>Drawn By<br>MWA | Scale<br>1:100 |
|-----------------------------------------------------------------|----------------------------|-----------------------------------|----------------|
|                                                                 | pl                         | Dwg No.<br>1                      | Rev<br>A       |