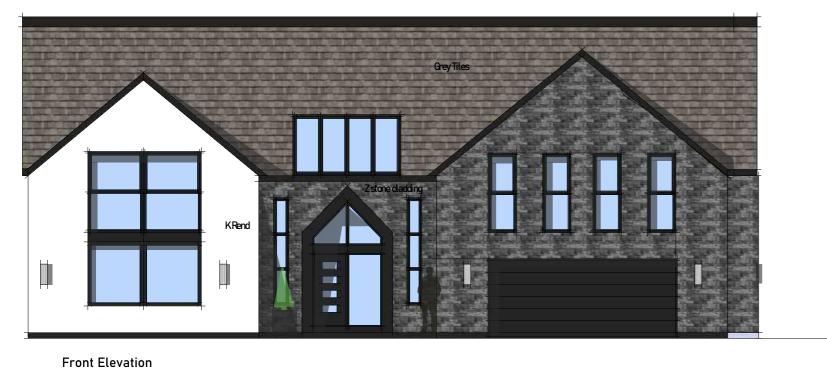

Side Elevation

Side Elevation

**Rear Elevation** 

| Project<br>Proposed dwelling, Land<br>opposite Scurgill Terrace | Client<br>Walker<br>Status | Date<br>Mar 21<br>Drawn By<br>MWA | Scale<br>1:100 |
|-----------------------------------------------------------------|----------------------------|-----------------------------------|----------------|
|                                                                 | pl                         | Dwg No.<br>1                      | Rev<br>A       |