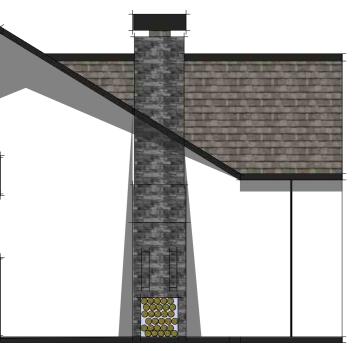

Side Elevation

Side Elevation

**Rear Elevation** 

| Project<br>Proposed dwelling, Land<br>opposite Scurgill Terrace | Client<br>Walker<br>Status | Date<br>Mar 21<br>Drawn By<br>MWA | Scale<br>1:100 |
|-----------------------------------------------------------------|----------------------------|-----------------------------------|----------------|
|                                                                 | pl                         | Dwg No.<br>1                      | Rev<br>A       |