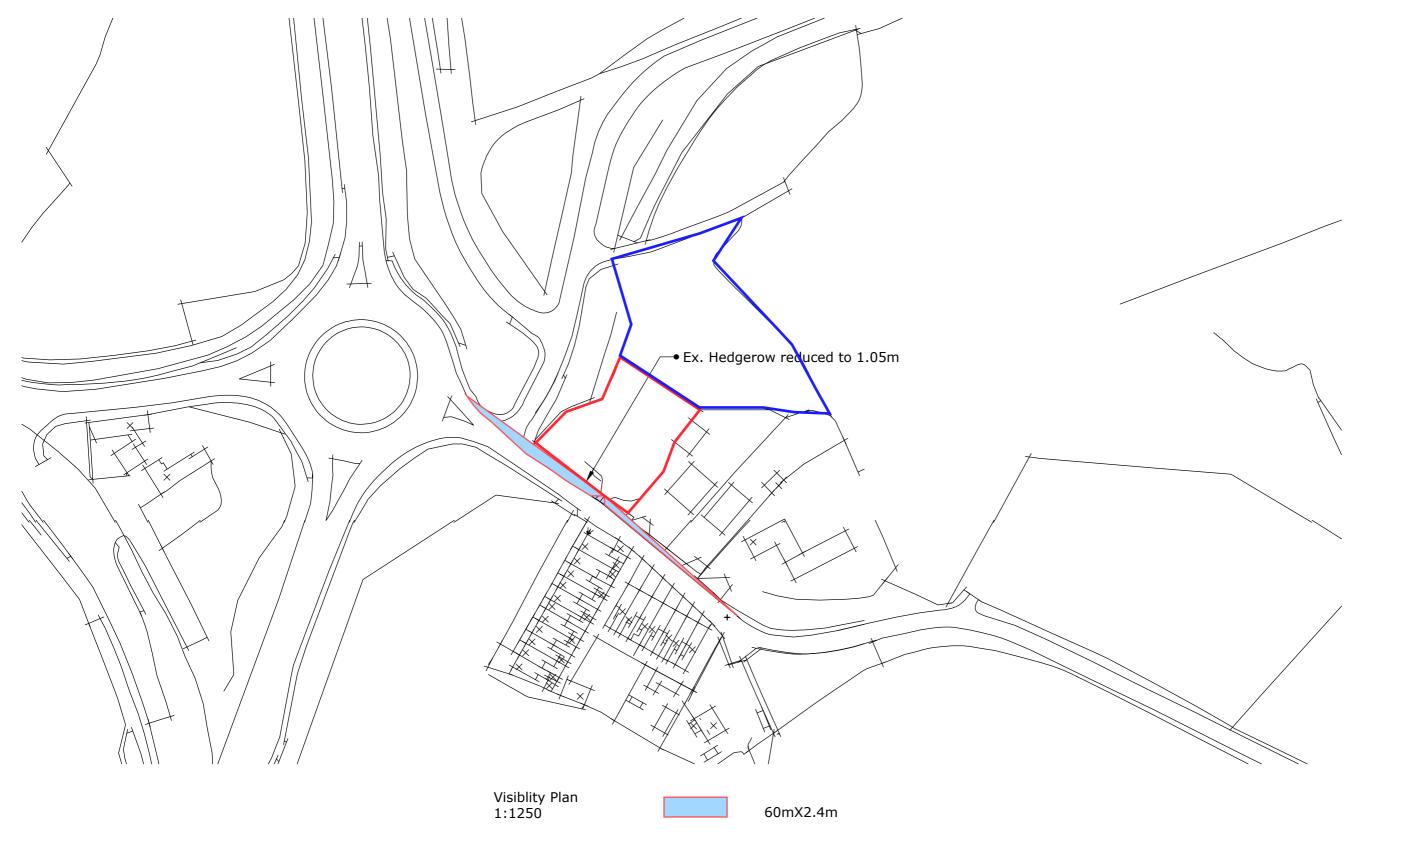

>Mar 21<br>Drawn By<br>MWA | Scale<br>1:100 |
|-----------------------------------------------------------------|----------------------------|-----------------------------------|----------------|
|                                                                 | pl                         | Dwg No. 3                         | Rev<br>A       |



| Project<br>Proposed dwelling, Land<br>opposite Scurgill Terrace | Client<br>Walker<br>Status | Date<br>Mar 21<br>Drawn By<br>MWA | Scale<br>1:100 |
|-----------------------------------------------------------------|----------------------------|-----------------------------------|----------------|
|                                                                 | pl                         | Dwg No.<br>4                      | Rev<br>A       |





| Project<br>Proposed dwelling, Land<br>opposite Scurgill Terrace | Client<br>Walker<br>Status | Date         | <sup>Scale</sup><br>1:100 |
|-----------------------------------------------------------------|----------------------------|--------------|---------------------------|
|                                                                 | pl                         | Dwg No.<br>5 | Rev<br>A                  |