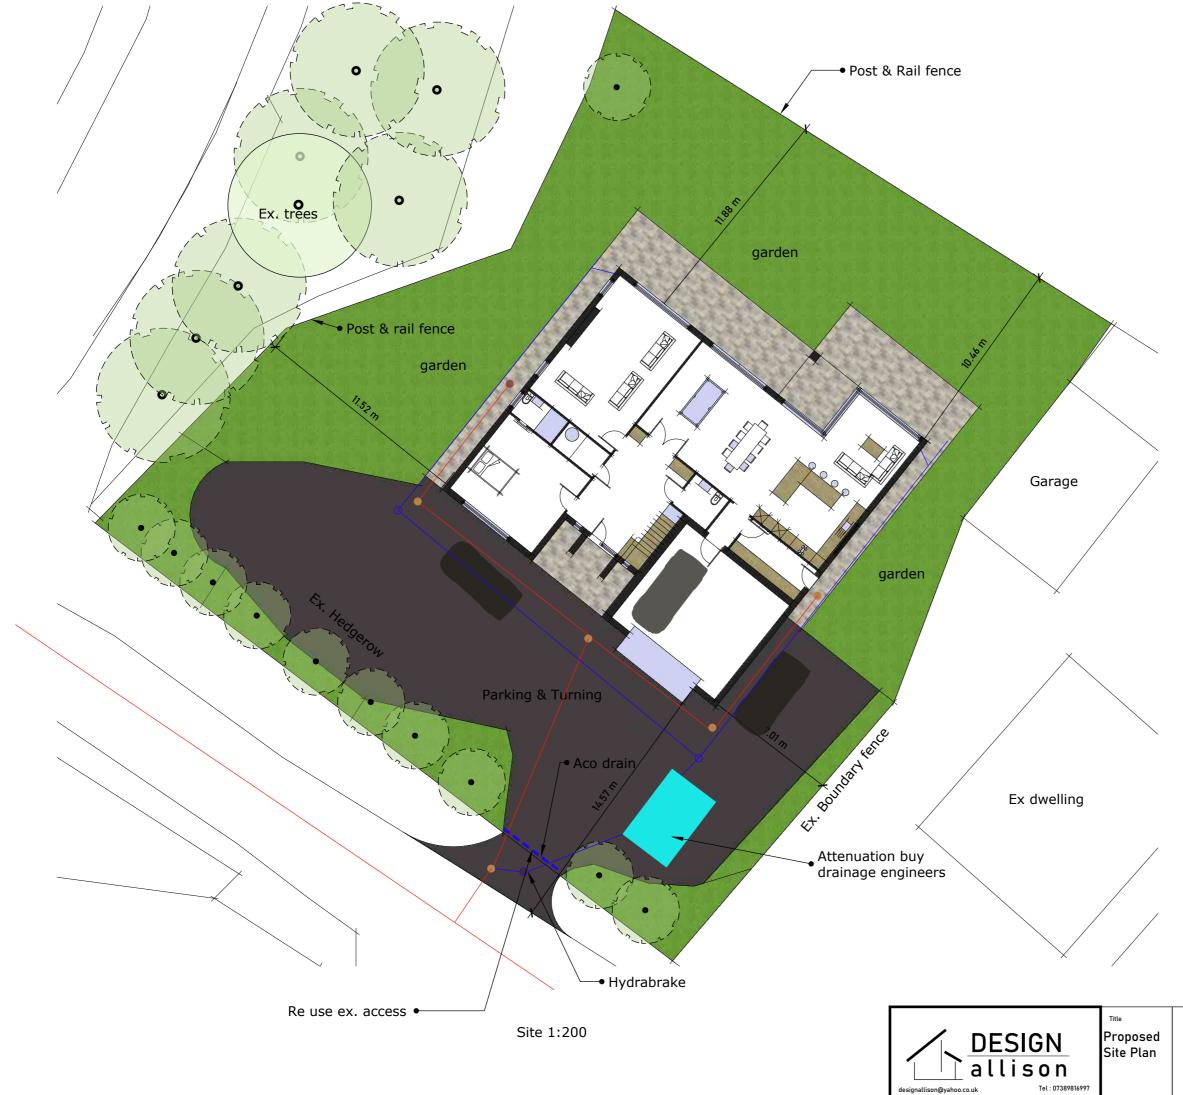

0 |
|-----------------------------------------------------------------|----------------------------|-----------------------------------|---------------------------|
|                                                                 | pl                         | Dwg No. 2                         | Rev<br>A                  |



First Floor Plan



| Project<br>Proposed dwelling, Land<br>opposite Scurgill Terrace | Client<br>Walker<br>Status | Date<br>Mar 21<br>Drawn By<br>MWA | Scale<br>1:100 |
|-----------------------------------------------------------------|----------------------------|-----------------------------------|----------------|
|                                                                 | pl                         | Dwg No. 3                         | Rev<br>A       |



| Project<br>Proposed dwelling, Land<br>opposite Scurgill Terrace | Client<br>Walker<br>Status | Date<br>Mar 21<br>Drawn By<br>MWA | Scale<br>1:100 |
|-----------------------------------------------------------------|----------------------------|-----------------------------------|----------------|
|                                                                 | pl                         | Dwg No.<br>4                      | Rev<br>A       |





| Project<br>Proposed dwelling, Land<br>opposite Scurgill Terrace | Client<br>Walker<br>Status | Date         | <sup>Scale</sup><br>1:100 |
|-----------------------------------------------------------------|----------------------------|--------------|---------------------------|
|