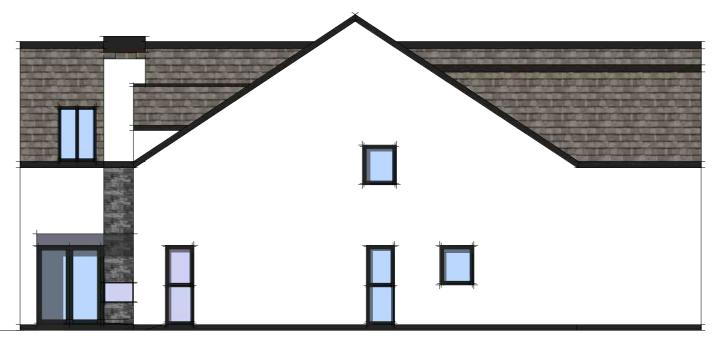

Side Elevation

Side Elevation

**Rear Elevation** 

| Project<br>Proposed dwelling, Land<br>opposite Scurgill Terrace | Client<br>Walker<br>Status | Date<br>Mar 21<br>Drawn By<br>MWA | Scale<br>1:100 |
|-----------------------------------------------------------------|----------------------------|-----------------------------------|----------------|
|                                                                 | pl                         | Dwg No.<br>1                      | Rev<br>A       |