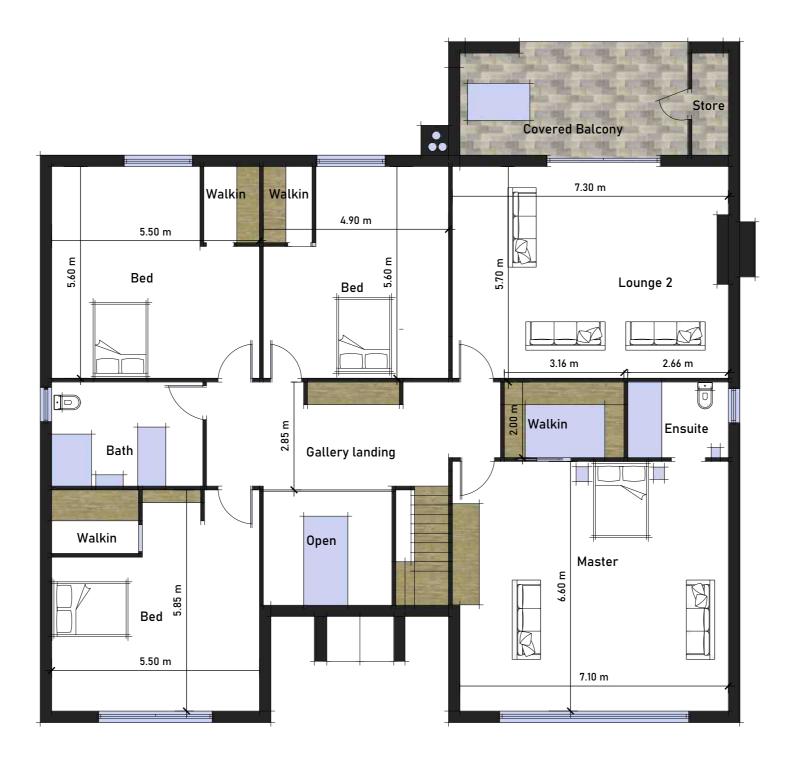

First Floor Plan

| Project<br>Proposed dwelling, Land<br>opposite Scurgill Terrace | Client<br>Walker<br>Status | Date<br>Mar 21<br>Drawn By<br>MWA | Scale<br>1:100 |
|-----------------------------------------------------------------|----------------------------|-----------------------------------|----------------|
|                                                                 | pl                         | Dwg No. 3                         | Rev<br>A       |