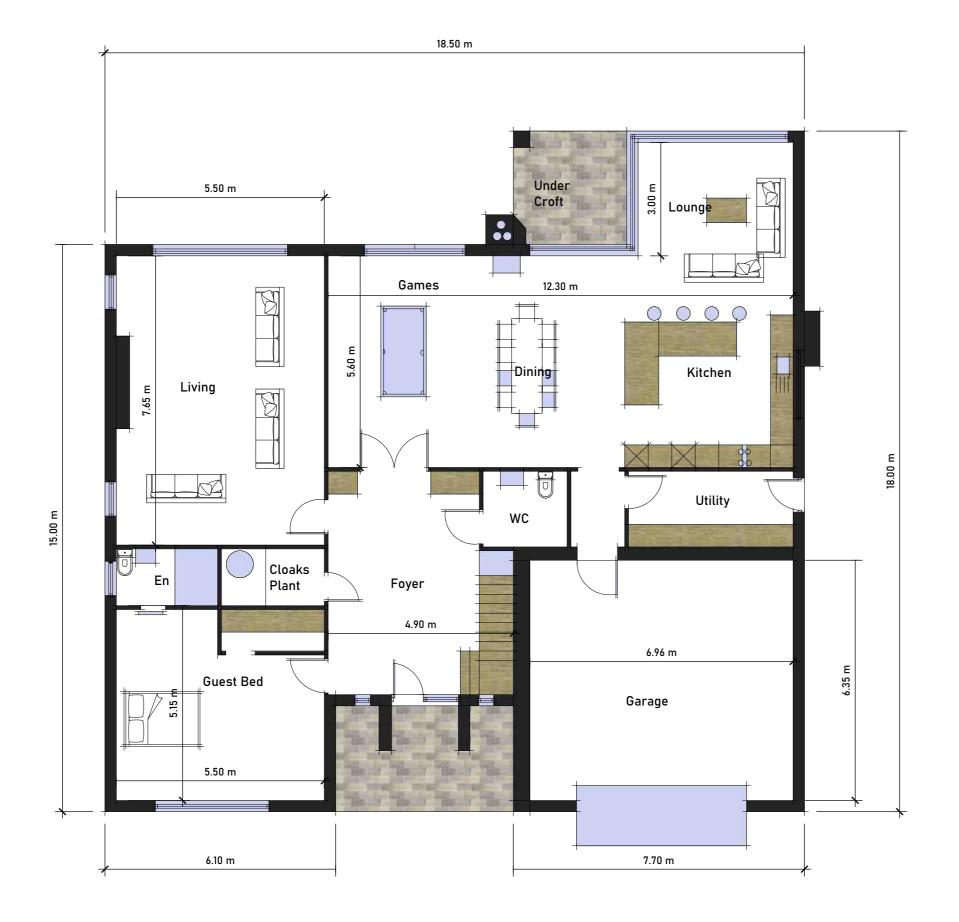

Ground Floor Plan

| Project<br>Proposed dwelling, Land<br>opposite Scurgill Terrace | Client<br>Walker<br>Status | Date<br>Mar 21<br>Drawn By<br>MWA | <sup>Scale</sup><br>1:100 |
|-----------------------------------------------------------------|----------------------------|-----------------------------------|---------------------------|
|                                                                 | pl                         | Dwg No. 2                         | Rev<br>A                  |