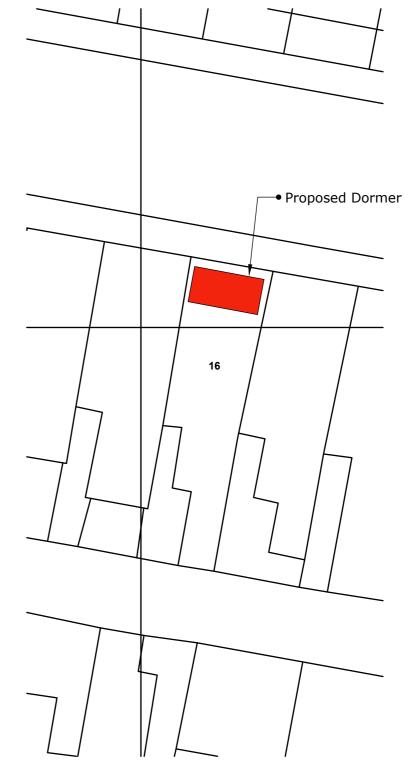

PROJECT 16 Penzance Street, Moor Row

CLIENT Woodend

> REV NING No, 05-6654-103 A

DATE **Oct 20** DRAWN BY вл А

SCALE 1:100 @A3 CHECKED BY ΤS

STATUS Planning