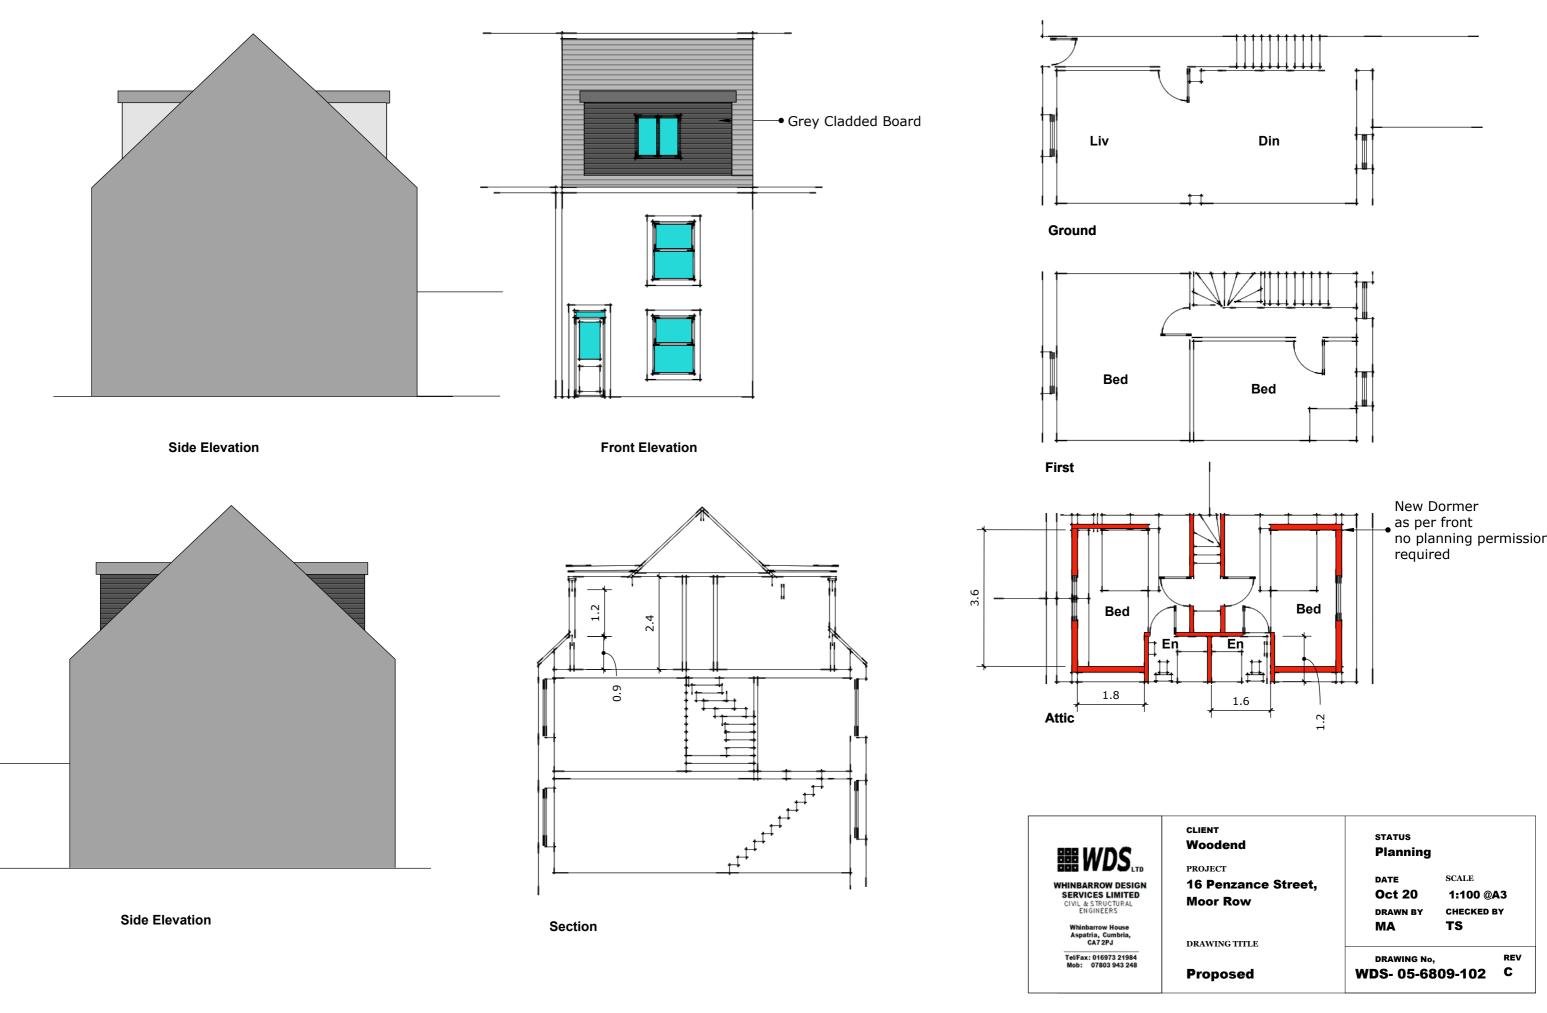

Side Elevation

Tel/Fax: 016973 21984 Mob: 07803 943 248

| Existing            | DRAWING No, REV<br>WDS- 05-6654-101 C |           |
|---------------------|---------------------------------------|-----------|
| DRAWING TITLE       | MA                                    | TS        |
|                     | DRAWN BY                              |           |
| Moor Row            | Oct 20                                | 1:100 @A3 |
| 16 Penzance Street, | DATE                                  | SCALE     |
| PROJECT             |                                       |           |
| CLIENT<br>Woodend   | STATUS<br>Planning                    |           |