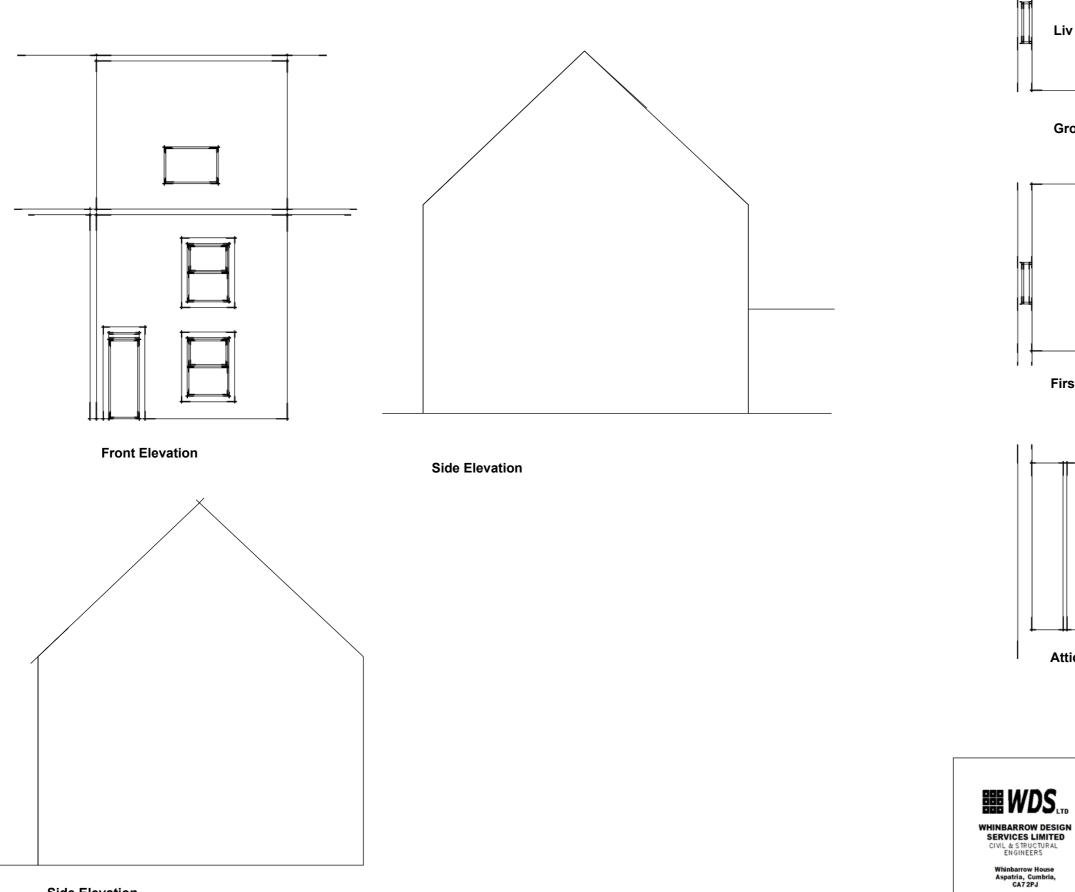

Side Elevation

Tel/Fax: 016973 21984 Mob: 07803 943 248

| Existing            | DRAWING No, REV<br>WDS- 05-6654-101 C |           |
|---------------------|---------------------------------------|-----------|
| DRAWING TITLE       | MA                                    | TS        |
|                     | DRAWN BY                              |           |
| Moor Row            | Oct 20                                | 1:100 @A3 |
| 16 Penzance Street, | DATE                                  | SCALE     |
| PROJECT             |                                       |           |
| CLIENT<br>Woodend   | STATUS<br>Planning                    |           |