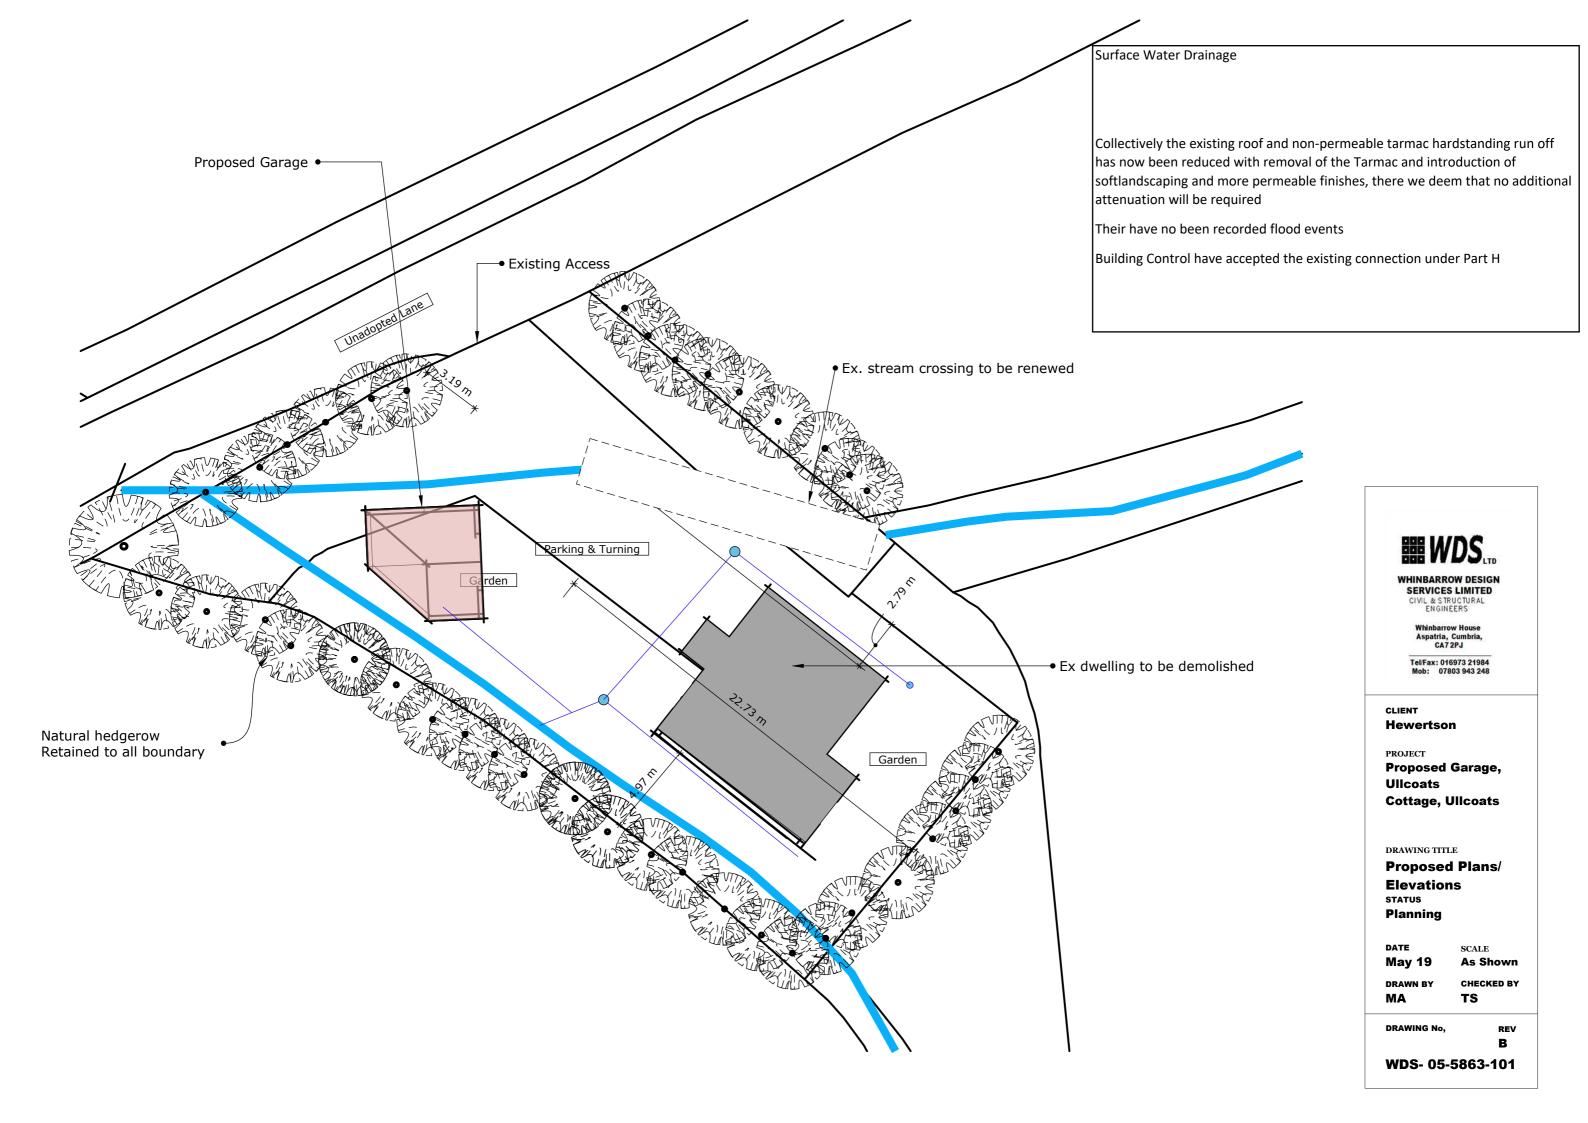

## WHINBARROW DESIGN SERVICES LIMITED CIVIL & STRUCTURAL ENGINEERS

Whinbarrow House Aspatria, Cumbria, CA7 2PJ

Tel/Fax: 016973 21984 Mob: 07803 943 248

CLIENT Hewertson

PROJECT

Proposed Garage, Ulicoats Cottage, Ulicoats

DRAWING TITLE

Proposed Plans/ Elevations STATUS Planning

DATE May 19 SCALE As Shown

May 1

DRAWN BY

CHECKED BY

DRAWING No,

REV B

WDS- 05-5863-102