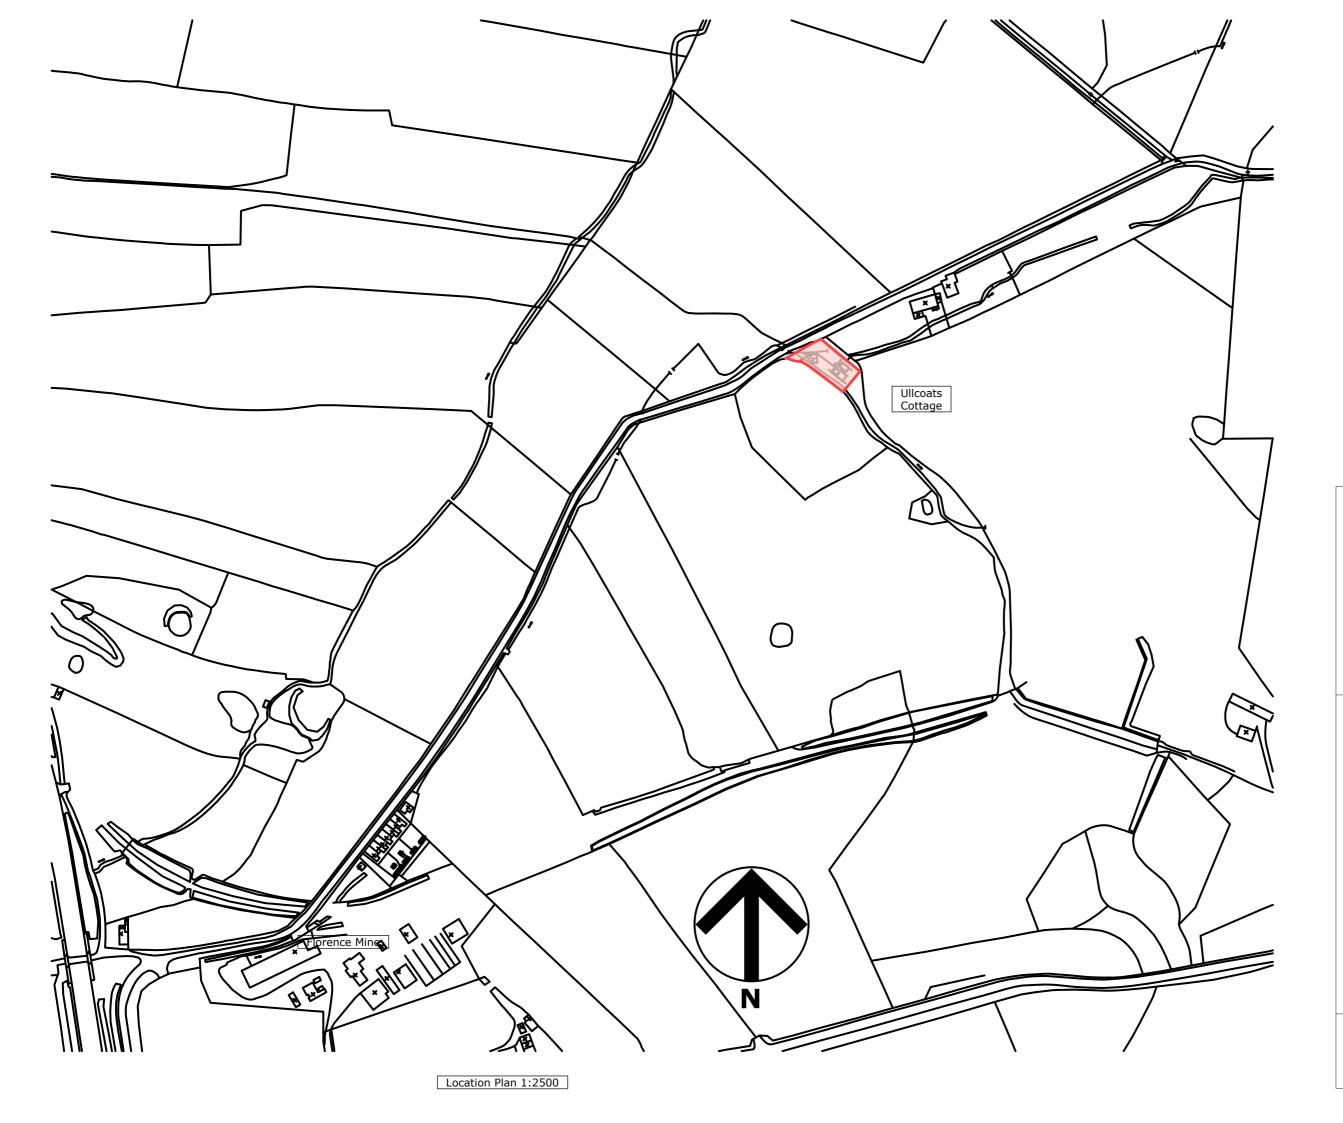

## WHINBARROW DESIGN SERVICES LIMITED CIVIL & STRUCTURAL ENGINEERS

Whinbarrow House Aspatria, Cumbria, CA7 2PJ

Tel/Fax: 016973 21984 Mob: 07803 943 248

CLIENT Hewertson

PROJECT

Proposed Garage, **Ullcoats** Cottage, Ulicoats

DRAWING TITLE

**Location Plan** 

STATUS Planning

DATE May 19

SCALE **As Shown** 

DRAWN BY MA

CHECKED BY TS

DRAWING No,

WDS- 05-5863-100