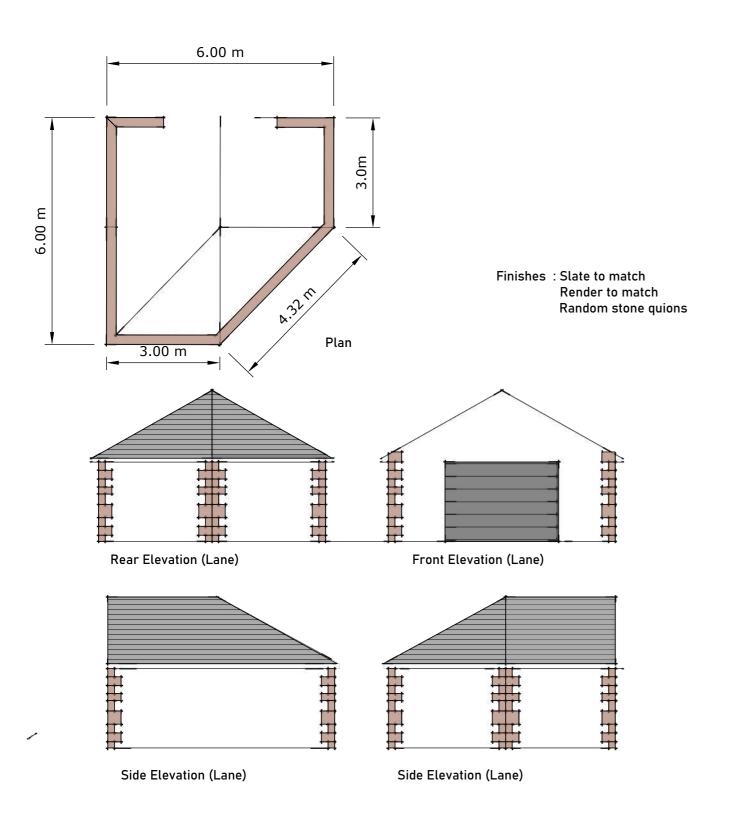

## WHINBARROW DESIGN SERVICES LIMITED CIVIL & STRUCTURAL ENGINEERS

Whinbarrow House Aspatria, Cumbria, CA7 2PJ

Tel/Fax: 016973 21984 Mob: 07803 943 248

CLIENT Hewertson

PROJECT

Proposed Garage, Ulicoats Cottage, Ulicoats

DRAWING TITLE

Proposed Plans/ Elevations STATUS Planning

DATE May 19 SCALE As Shown

May 1

DRAWN BY

CHECKED BY

DRAWING No,

REV B

WDS- 05-5863-102