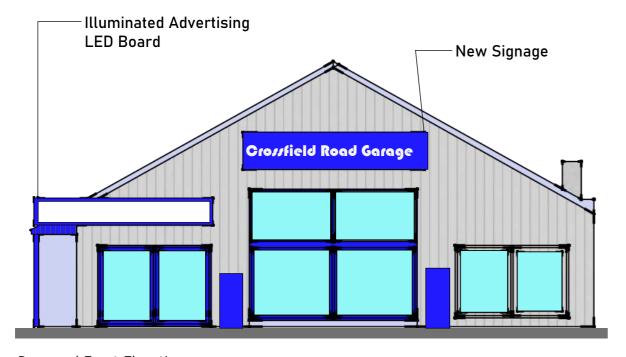

DRAWING TITLE

Proposed

STATUS
Planning

DATE SCALE
Oct 20 1:100 @A3
DRAWN BY CHECKED BY
MA TS

ING IIILE

DRAWING No, WDS- 05-6654-303

WHINBARROW DESIGN SERVICES LIMITED CIVIL & STRUCTURAL ENGINEERS

Aspatria, Cumbi CA72PJ

Tel/Fax: 016973 21984 Mob: 07803 943 248

CLIENT Sharma

PROJECT

Crossfield GarageLeconfield St, Cleator Moor CA25 5QA

DRAWING TITLE

**Proposed** 

STATUS **Planning** 

DATE Oct 20

1:100 @A3 CHECKED BY DRAWN BY MA TS

SCALE

DRAWING No, WDS- 05-7030-303

Site Plan 1:500