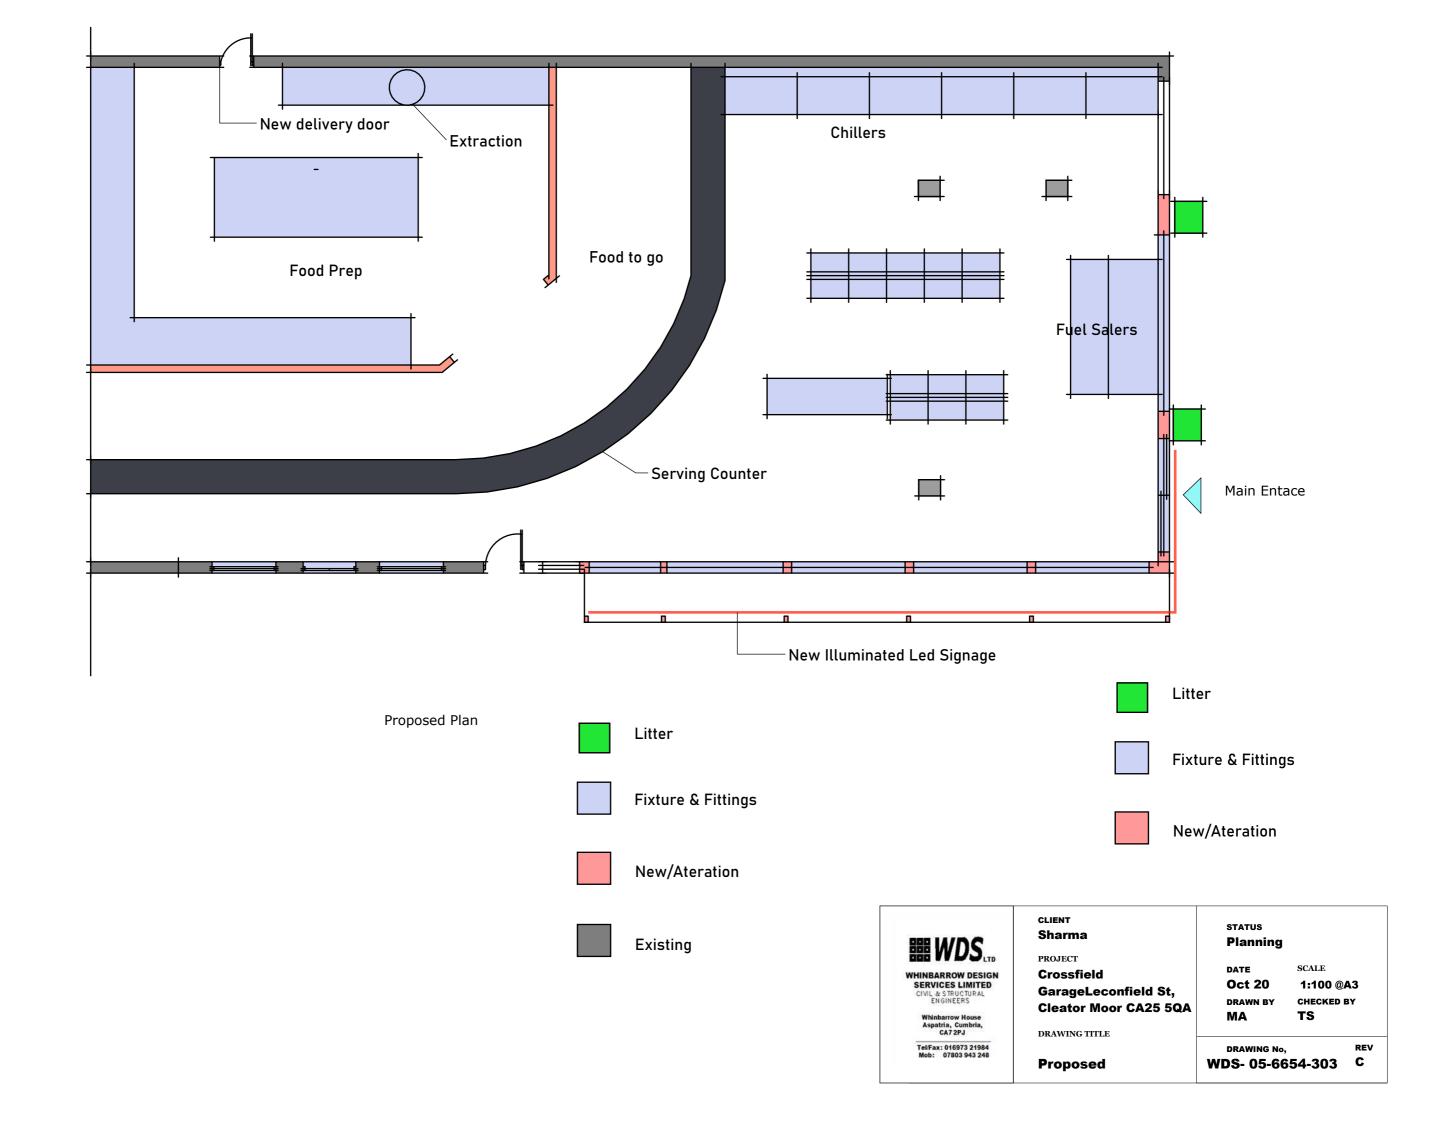

Existng plan

**Existing Front** 

Proposed Side Elevation

Whinbarrow House Aspatria, Cumbria, CA7 2PJ

Tel/Fax: 016973 21984 Mob: 07803 943 248 CLIENT
Sharma
PROJECT

Crossfield

GarageLeconfield St, Cleator Moor CA25 5QA

DRAWING TITLE

Proposed

STATUS
Planning

DATE SCALE
Oct 20 1:100 @A3
DRAWN BY CHECKED BY
MA TS

ING IIILE

DRAWING No, WDS- 05-6654-303

WHINBARROW DESIGN SERVICES LIMITED CIVIL & STRUCTURAL ENGINEERS

Aspatria, Cumbi CA72PJ