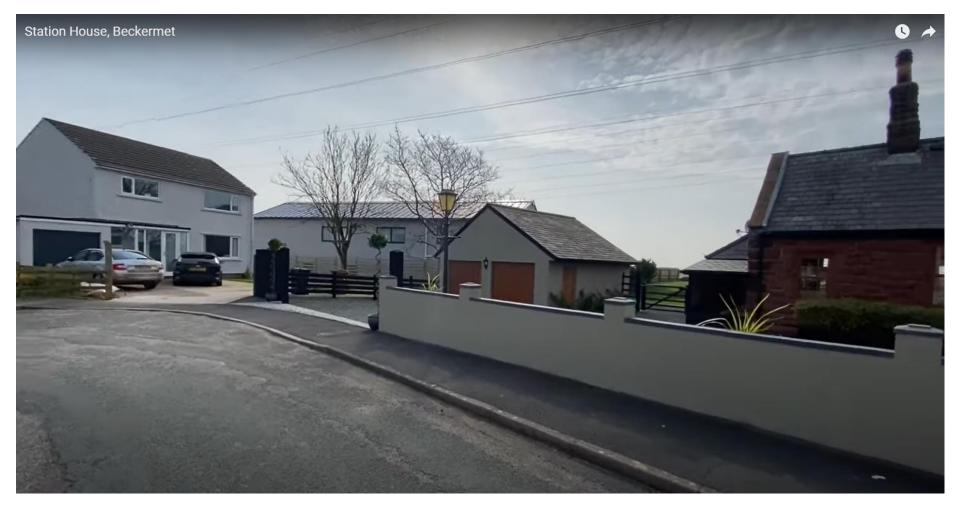

Station Crescent – Photo showing use of metal deck roof on dwelling local to neighbouring dwellings using concrete tiled roofs and slate roofs.

Station Crescent – Property 1 Station House neighbours Hopesdale house - Dark timber boarding

Station House – Directly next to Hopesdale House on Station Crescent – no matching materials - visible while driving into Beckermet from Braystones

Station Crescent – Property 2 neighbours Hopesdale house - no matching materials