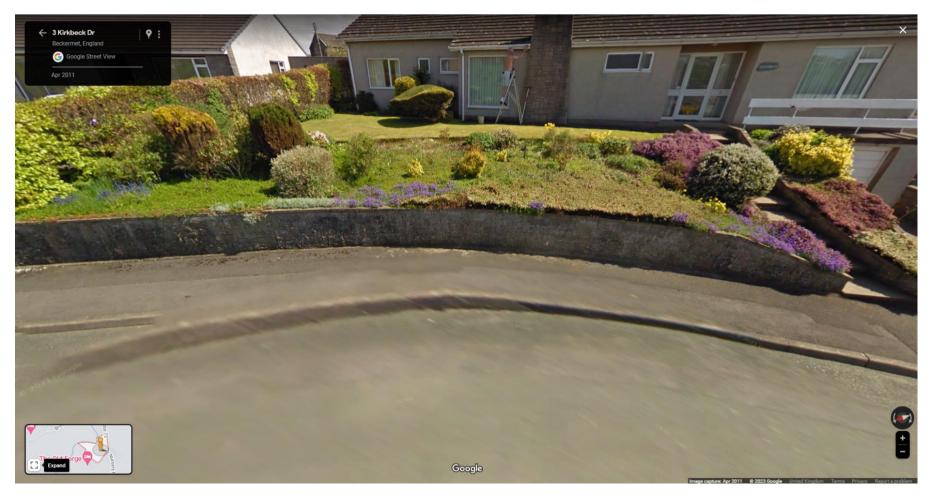

Kirkbeck Drive – No immediate dwelings on the same level to the South of the plots application – Plot elevated from 11 Kirkbeck

Kirkbeck Drive – No. 11 – Front elevation – timber cladding – anthracite windows – white render

Kirkbeck Drive – View from applications plot to rear off No. 11 Kirkbeck Drive

Kirkbeck Drive – No.2 - Front Elevation - Grey brick facade

Kirkbeck Drive – No.3 - Grey facing brick to dwarf walls chimney and retaining wall alongside garage