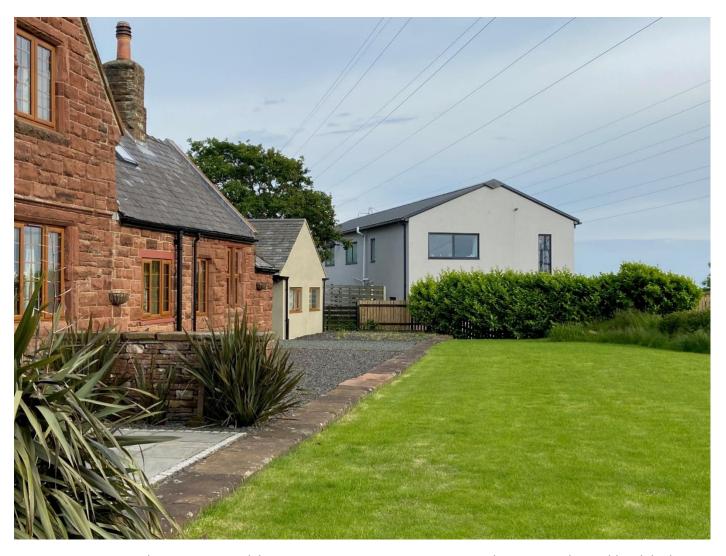

Braystones Road – Timber clad façade above garage – white render – anthracite windows

Hopesdale House – Built recently on Station Cresent – Built next to station house (Long time converted sandstone building and platform see below) – Built using similar materials to the proposed application at Kirkbeck drives - Low profile metal deck roof – anthracite windows – white render finish

Station Crescent – Photo showing use of metal deck roof on dwelling local to neighbouring dwellings using concrete tiled roofs and slate roofs.

Station Crescent – Property 1 Station House neighbours Hopesdale house - Dark timber boarding