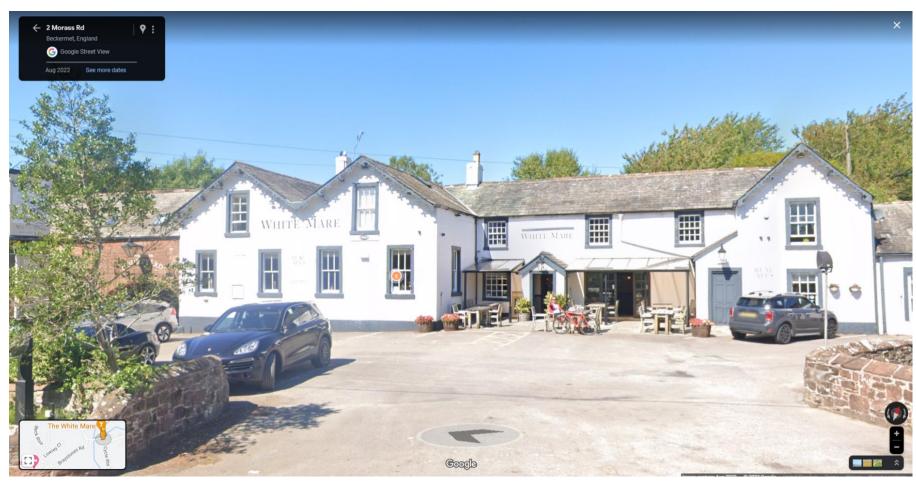

Old Sellafield Road – Dwelling opposite Kirkbeck Drive junction – Grey feature to front elevation

Old Sellafield Road – Dwelling with white render and grey facing brick for dwarf walls

Morass Road – The Whitemare – white render and grey painted brick