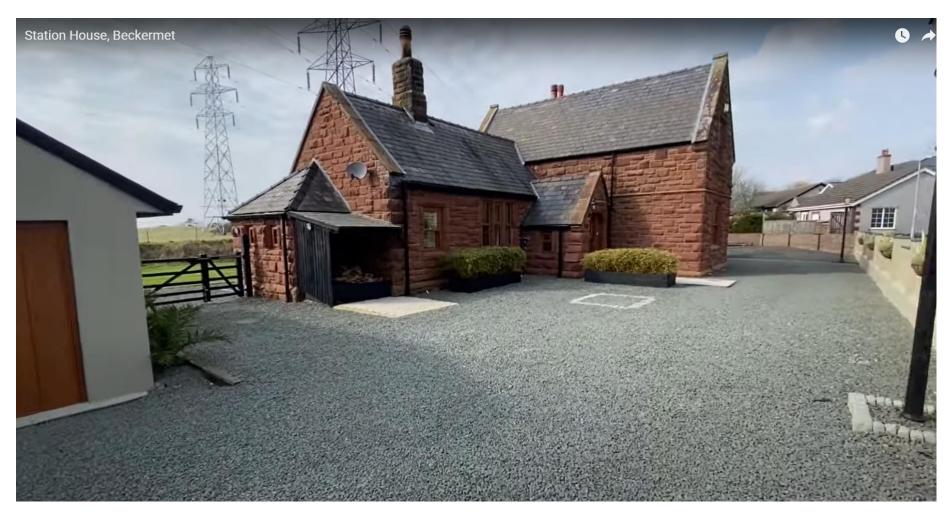

Station House – Directly next to Hopesdale House on Station Crescent – no matching materials - visible while driving into Beckermet from Braystones

Station Crescent – Property 2 neighbours Hopesdale house - no matching materials