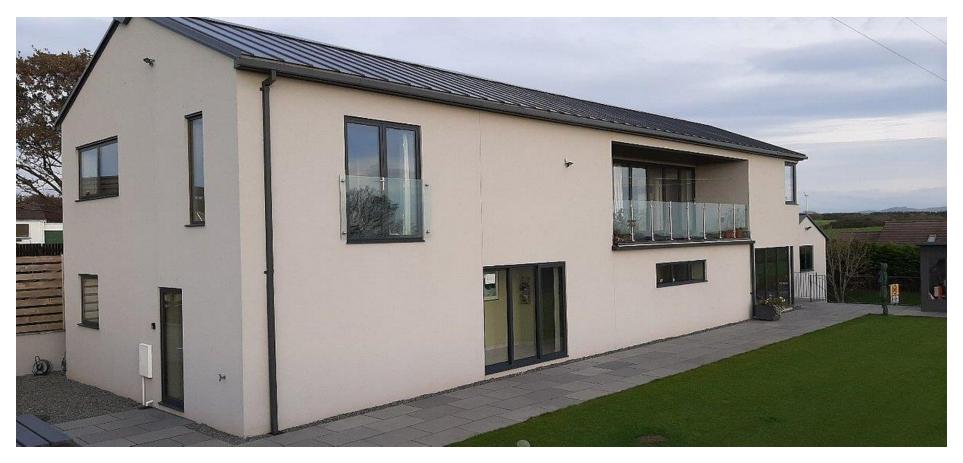

Braystones Road – Timber clad façade above garage – white render – anthracite windows

Hopesdale House – Built recently on Station Cresent – Built next to station house (Long time converted sandstone building and platform see below) – Built using similar materials to the proposed application at Kirkbeck drives - Low profile metal deck roof – anthracite windows – white render finish

Station Crescent – Photo showing use of metal deck roof on dwelling local to neighbouring dwellings using concrete tiled roofs and slate roofs.

Station Crescent – Property 1 Station House neighbours Hopesdale house - Dark timber boarding