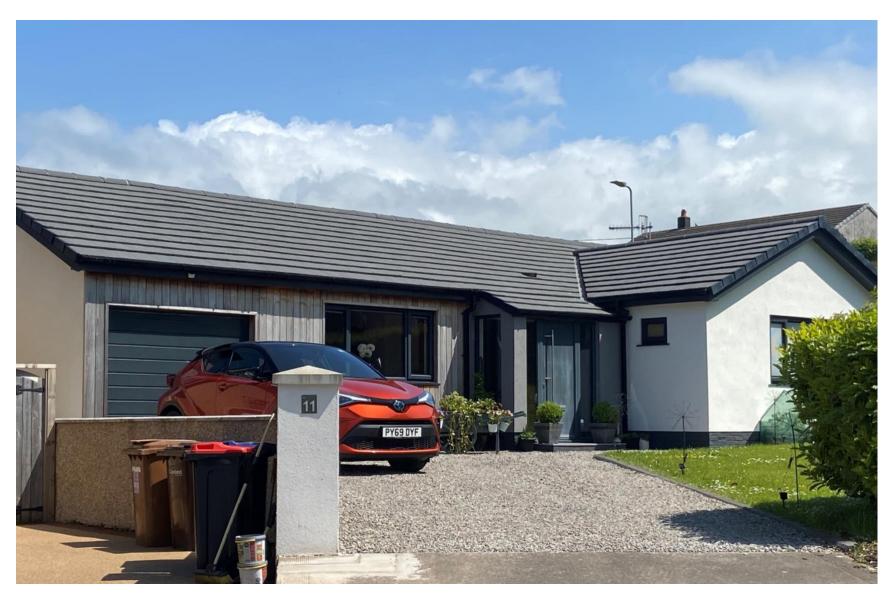

Kirkbeck Drive – No immediate dwelings on the same level to the South of the plots application – Plot elevated from 11 Kirkbeck

Kirkbeck Drive – No. 11 – Front elevation – timber cladding – anthracite windows – white render