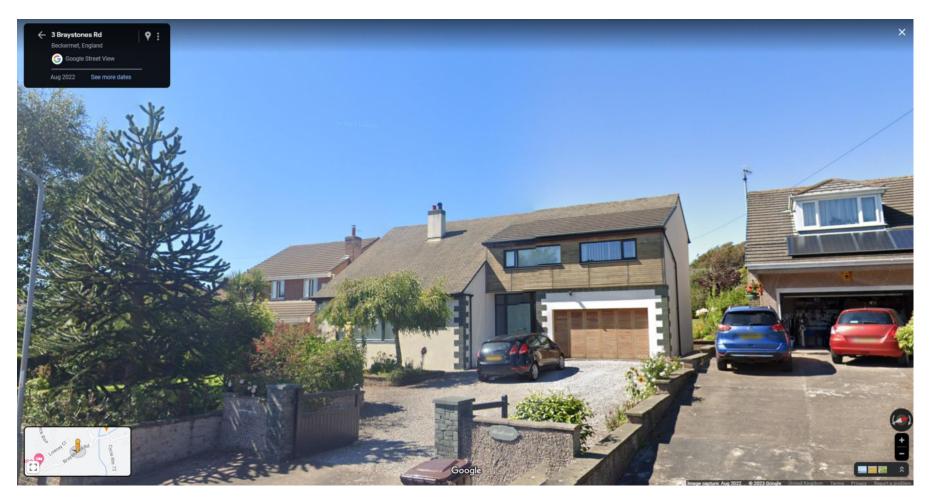

Braystones Road – Timber clad façade above garage – white render – anthracite windows

Hopesdale House – Built recently on Station Cresent – Built next to station house (Long time converted sandstone building and platform see below) – Built using similar materials to the proposed application at Kirkbeck drives - Low profile metal deck roof – anthracite windows – white render finish