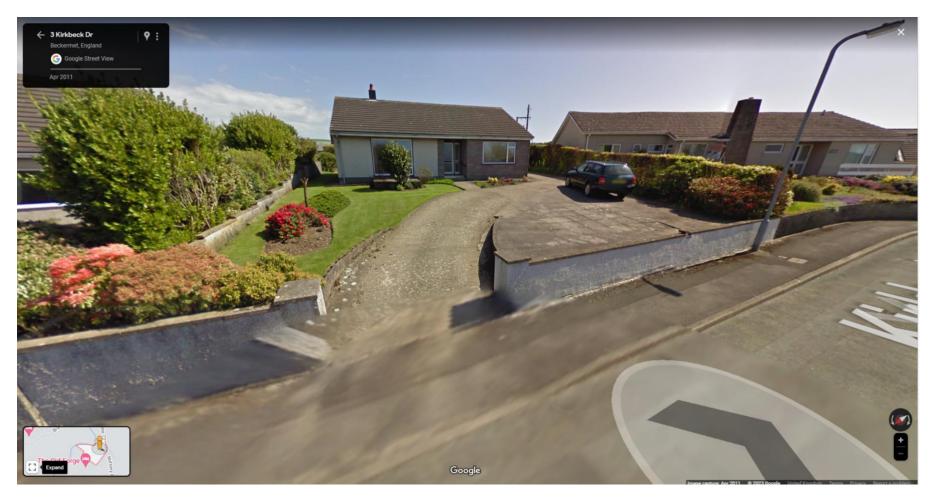

Kirkbeck Drive – View from applications plot to rear off No. 11 Kirkbeck Drive

Kirkbeck Drive – No.2 - Front Elevation - Grey brick facade

Kirkbeck Drive – No.3 - Grey facing brick to dwarf walls chimney and retaining wall alongside garage