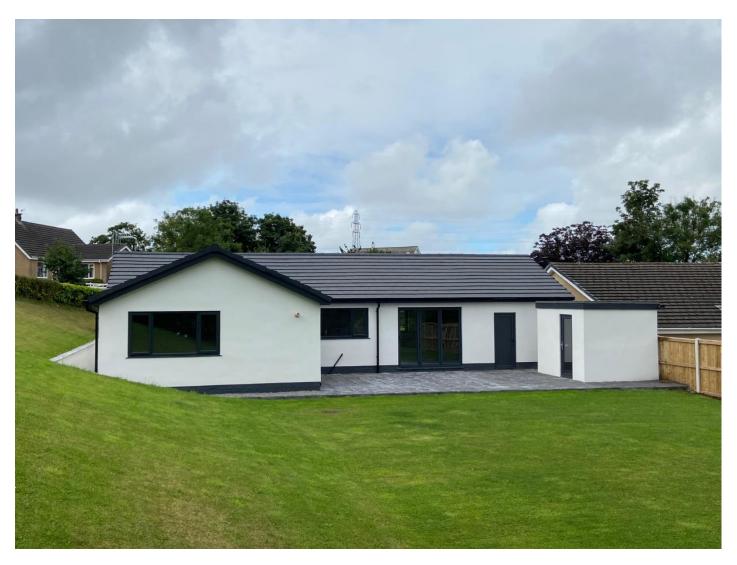

Kirkbeck Drive – View from applications plot to rear off No. 11 Kirkbeck Drive

Kirkbeck Drive – No.2 - Front Elevation - Grey brick facade

Kirkbeck Drive – No.3 - Grey facing brick to dwarf walls chimney and retaining wall alongside garage