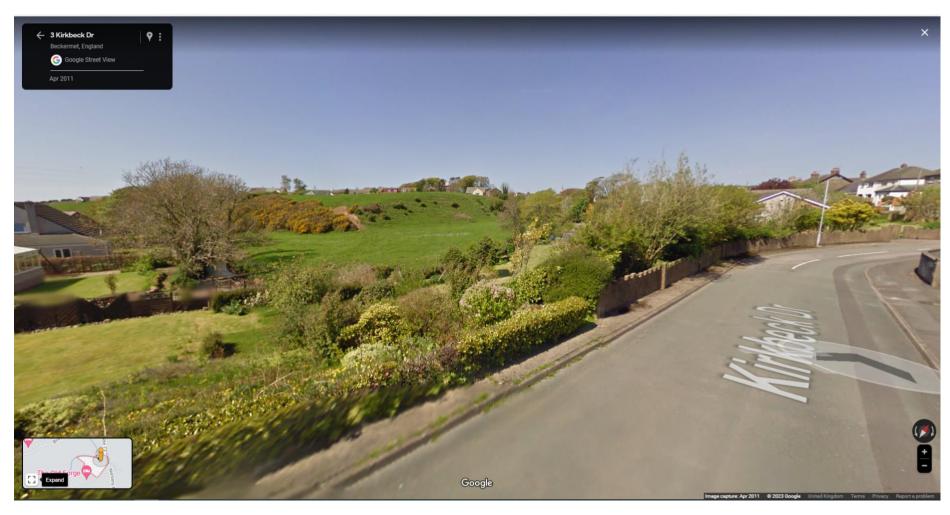

Kirkbeck Drive – No immediate dwelings on the same level to the South of the plots application – Plot elevated from 11 Kirkbeck

Kirkbeck Drive – No. 11 – Front elevation – timber cladding – anthracite windows – white render

Kirkbeck Drive – View from applications plot to rear off No. 11 Kirkbeck Drive

Kirkbeck Drive – No.2 - Front Elevation - Grey brick facade

Kirkbeck Drive – No.3 - Grey facing brick to dwarf walls chimney and retaining wall alongside garage