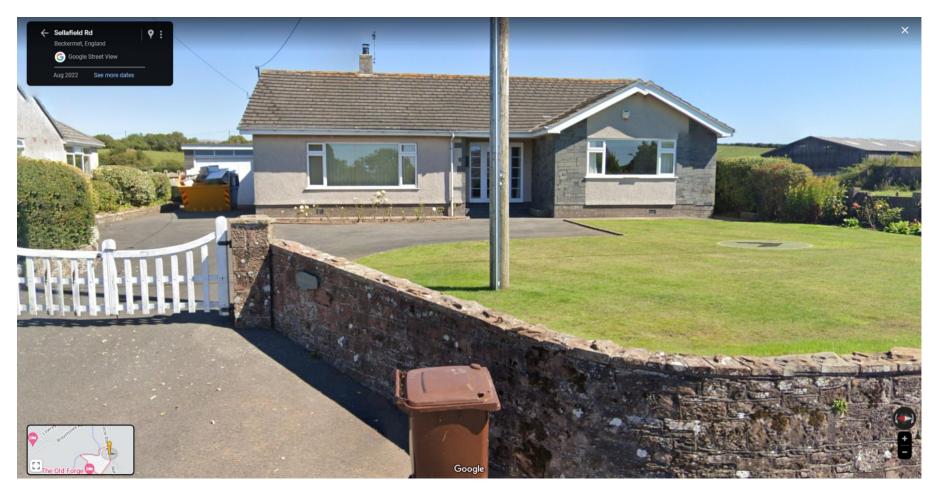

Old Sellafield Road – Dwelling opposite Kirkbeck Drive junction – Grey feature to front elevation

Old Sellafield Road – Dwelling with white render and grey facing brick for dwarf walls

Morass Road – The Whitemare – white render and grey painted brick