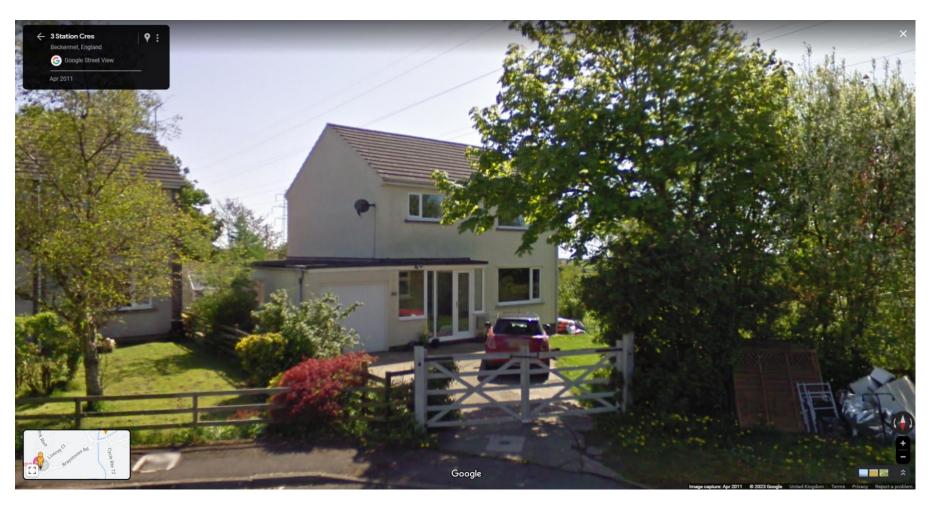

Braystones Road – Timber clad façade above garage – white render – anthracite windows

Hopesdale House – Built recently on Station Cresent – Built next to station house (Long time converted sandstone building and platform see below) – Built using similar materials to the proposed application at Kirkbeck drives - Low profile metal deck roof – anthracite windows – white render finish

Station Crescent – Photo showing use of metal deck roof on dwelling local to neighbouring dwellings using concrete tiled roofs and slate roofs.

Station Crescent – Property 1 Station House neighbours Hopesdale house - Dark timber boarding

Station House – Directly next to Hopesdale House on Station Crescent – no matching materials - visible while driving into Beckermet from Braystones

Station Crescent – Property 2 neighbours Hopesdale house - no matching materials