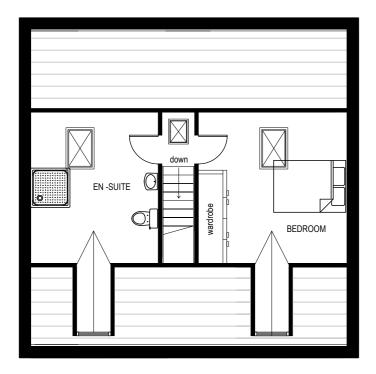

PLOT 2 KITCHEN FAMILY ROOM / DINING UTILITY LOUNGE STUDY

PROPOSED GROUND FLOOR

PLOT 3

PROPOSED GROUND FLOOR

PROPOSED FIRST FLOOR

PROPOSED SECOND FLOOR

PROPOSED FIRST FLOOR

PROPOSED SECOND FLOOR