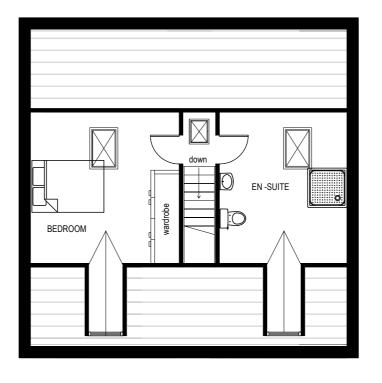

PLOT 2 KITCHEN FAMILY ROOM / DINING UTILITY LOUNGE STUDY

PROPOSED GROUND FLOOR

PLOT 3

PROPOSED GROUND FLOOR

PROPOSED FIRST FLOOR

PROPOSED SECOND FLOOR

PROPOSED FIRST FLOOR

PROPOSED SECOND FLOOR