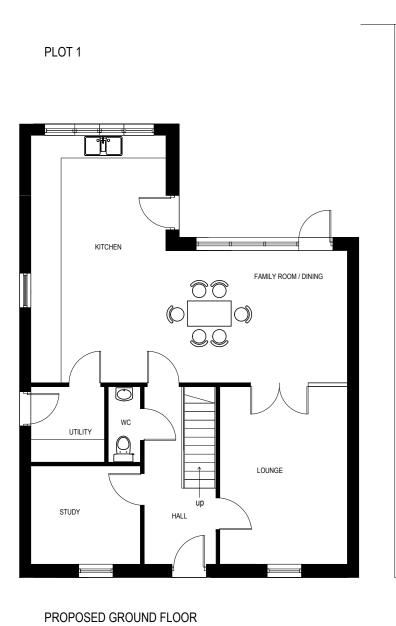

PLOT 2 KITCHEN FAMILY ROOM / DINING UTILITY LOUNGE STUDY

PROPOSED GROUND FLOOR

PLOT 3

PROPOSED GROUND FLOOR

PROPOSED FIRST FLOOR

PROPOSED SECOND FLOOR

PROPOSED FIRST FLOOR

PROPOSED SECOND FLOOR