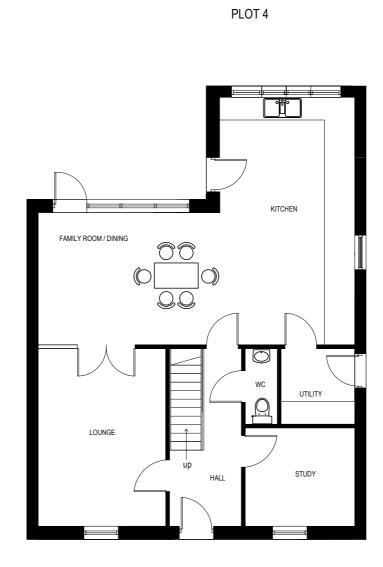

PLOT 2 KITCHEN FAMILY ROOM / DINING UTILITY LOUNGE STUDY

PROPOSED GROUND FLOOR

PLOT 3

PROPOSED GROUND FLOOR

PROPOSED FIRST FLOOR

PROPOSED SECOND FLOOR

PROPOSED FIRST FLOOR

PROPOSED SECOND FLOOR