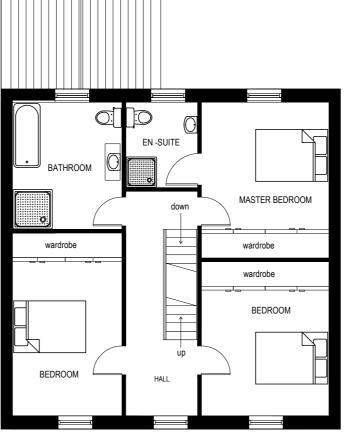

PLOT 2 KITCHEN FAMILY ROOM / DINING UTILITY LOUNGE STUDY

PROPOSED GROUND FLOOR

PLOT 3

PROPOSED GROUND FLOOR

PROPOSED FIRST FLOOR

PROPOSED SECOND FLOOR

PROPOSED FIRST FLOOR

PROPOSED SECOND FLOOR