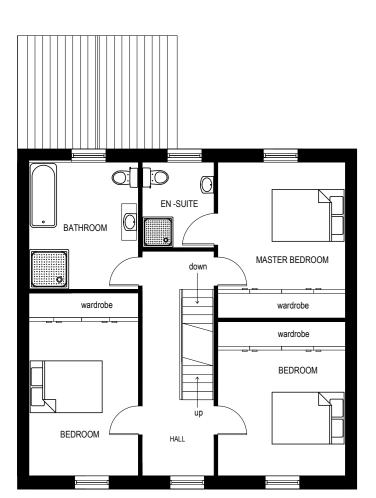

PLOT 2 KITCHEN FAMILY ROOM / DINING UTILITY LOUNGE STUDY

PROPOSED GROUND FLOOR

PLOT 3

PROPOSED GROUND FLOOR

PROPOSED FIRST FLOOR

PROPOSED SECOND FLOOR

PROPOSED FIRST FLOOR

PROPOSED SECOND FLOOR