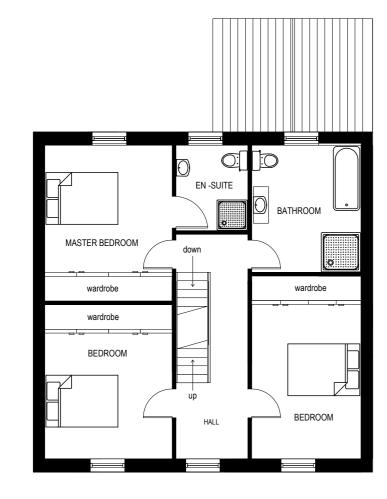

PLOT 2 KITCHEN FAMILY ROOM / DINING UTILITY LOUNGE STUDY

PROPOSED GROUND FLOOR

PLOT 3

PROPOSED GROUND FLOOR

PROPOSED FIRST FLOOR

PROPOSED SECOND FLOOR

PROPOSED FIRST FLOOR

PROPOSED SECOND FLOOR