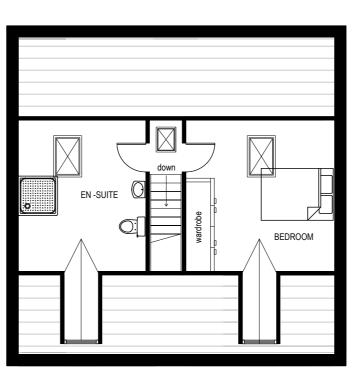

PLOT 2 KITCHEN FAMILY ROOM / DINING UTILITY LOUNGE STUDY

PROPOSED GROUND FLOOR

PLOT 3

PROPOSED GROUND FLOOR

PROPOSED FIRST FLOOR

PROPOSED SECOND FLOOR

PROPOSED FIRST FLOOR

PROPOSED SECOND FLOOR