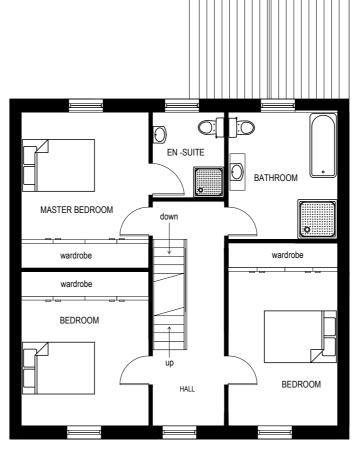

PLOT 2 KITCHEN FAMILY ROOM / DINING UTILITY LOUNGE STUDY

PROPOSED GROUND FLOOR

PLOT 3

PROPOSED GROUND FLOOR

PROPOSED FIRST FLOOR

PROPOSED SECOND FLOOR

PROPOSED FIRST FLOOR

PROPOSED SECOND FLOOR