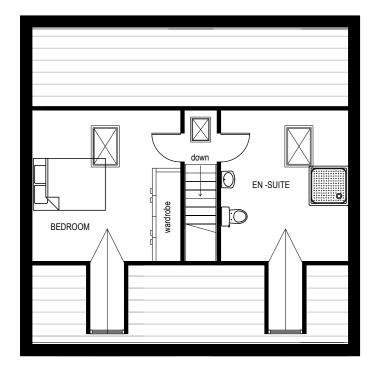

PLOT 2 KITCHEN FAMILY ROOM / DINING UTILITY LOUNGE STUDY

PROPOSED GROUND FLOOR

PLOT 3

PROPOSED GROUND FLOOR

PROPOSED FIRST FLOOR

PROPOSED SECOND FLOOR

PROPOSED FIRST FLOOR

PROPOSED SECOND FLOOR