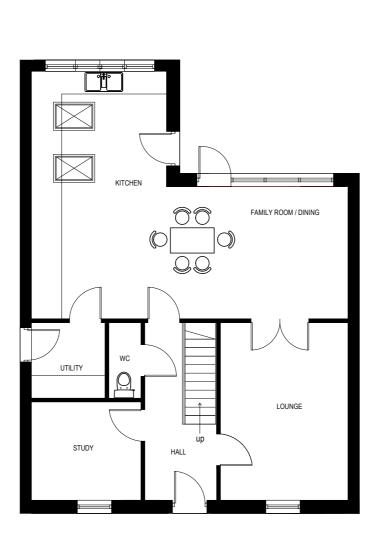

PLOT 2 KITCHEN FAMILY ROOM / DINING UTILITY LOUNGE STUDY

PROPOSED GROUND FLOOR

PLOT 3

PROPOSED GROUND FLOOR

PROPOSED FIRST FLOOR

PROPOSED SECOND FLOOR

PROPOSED FIRST FLOOR

PROPOSED SECOND FLOOR