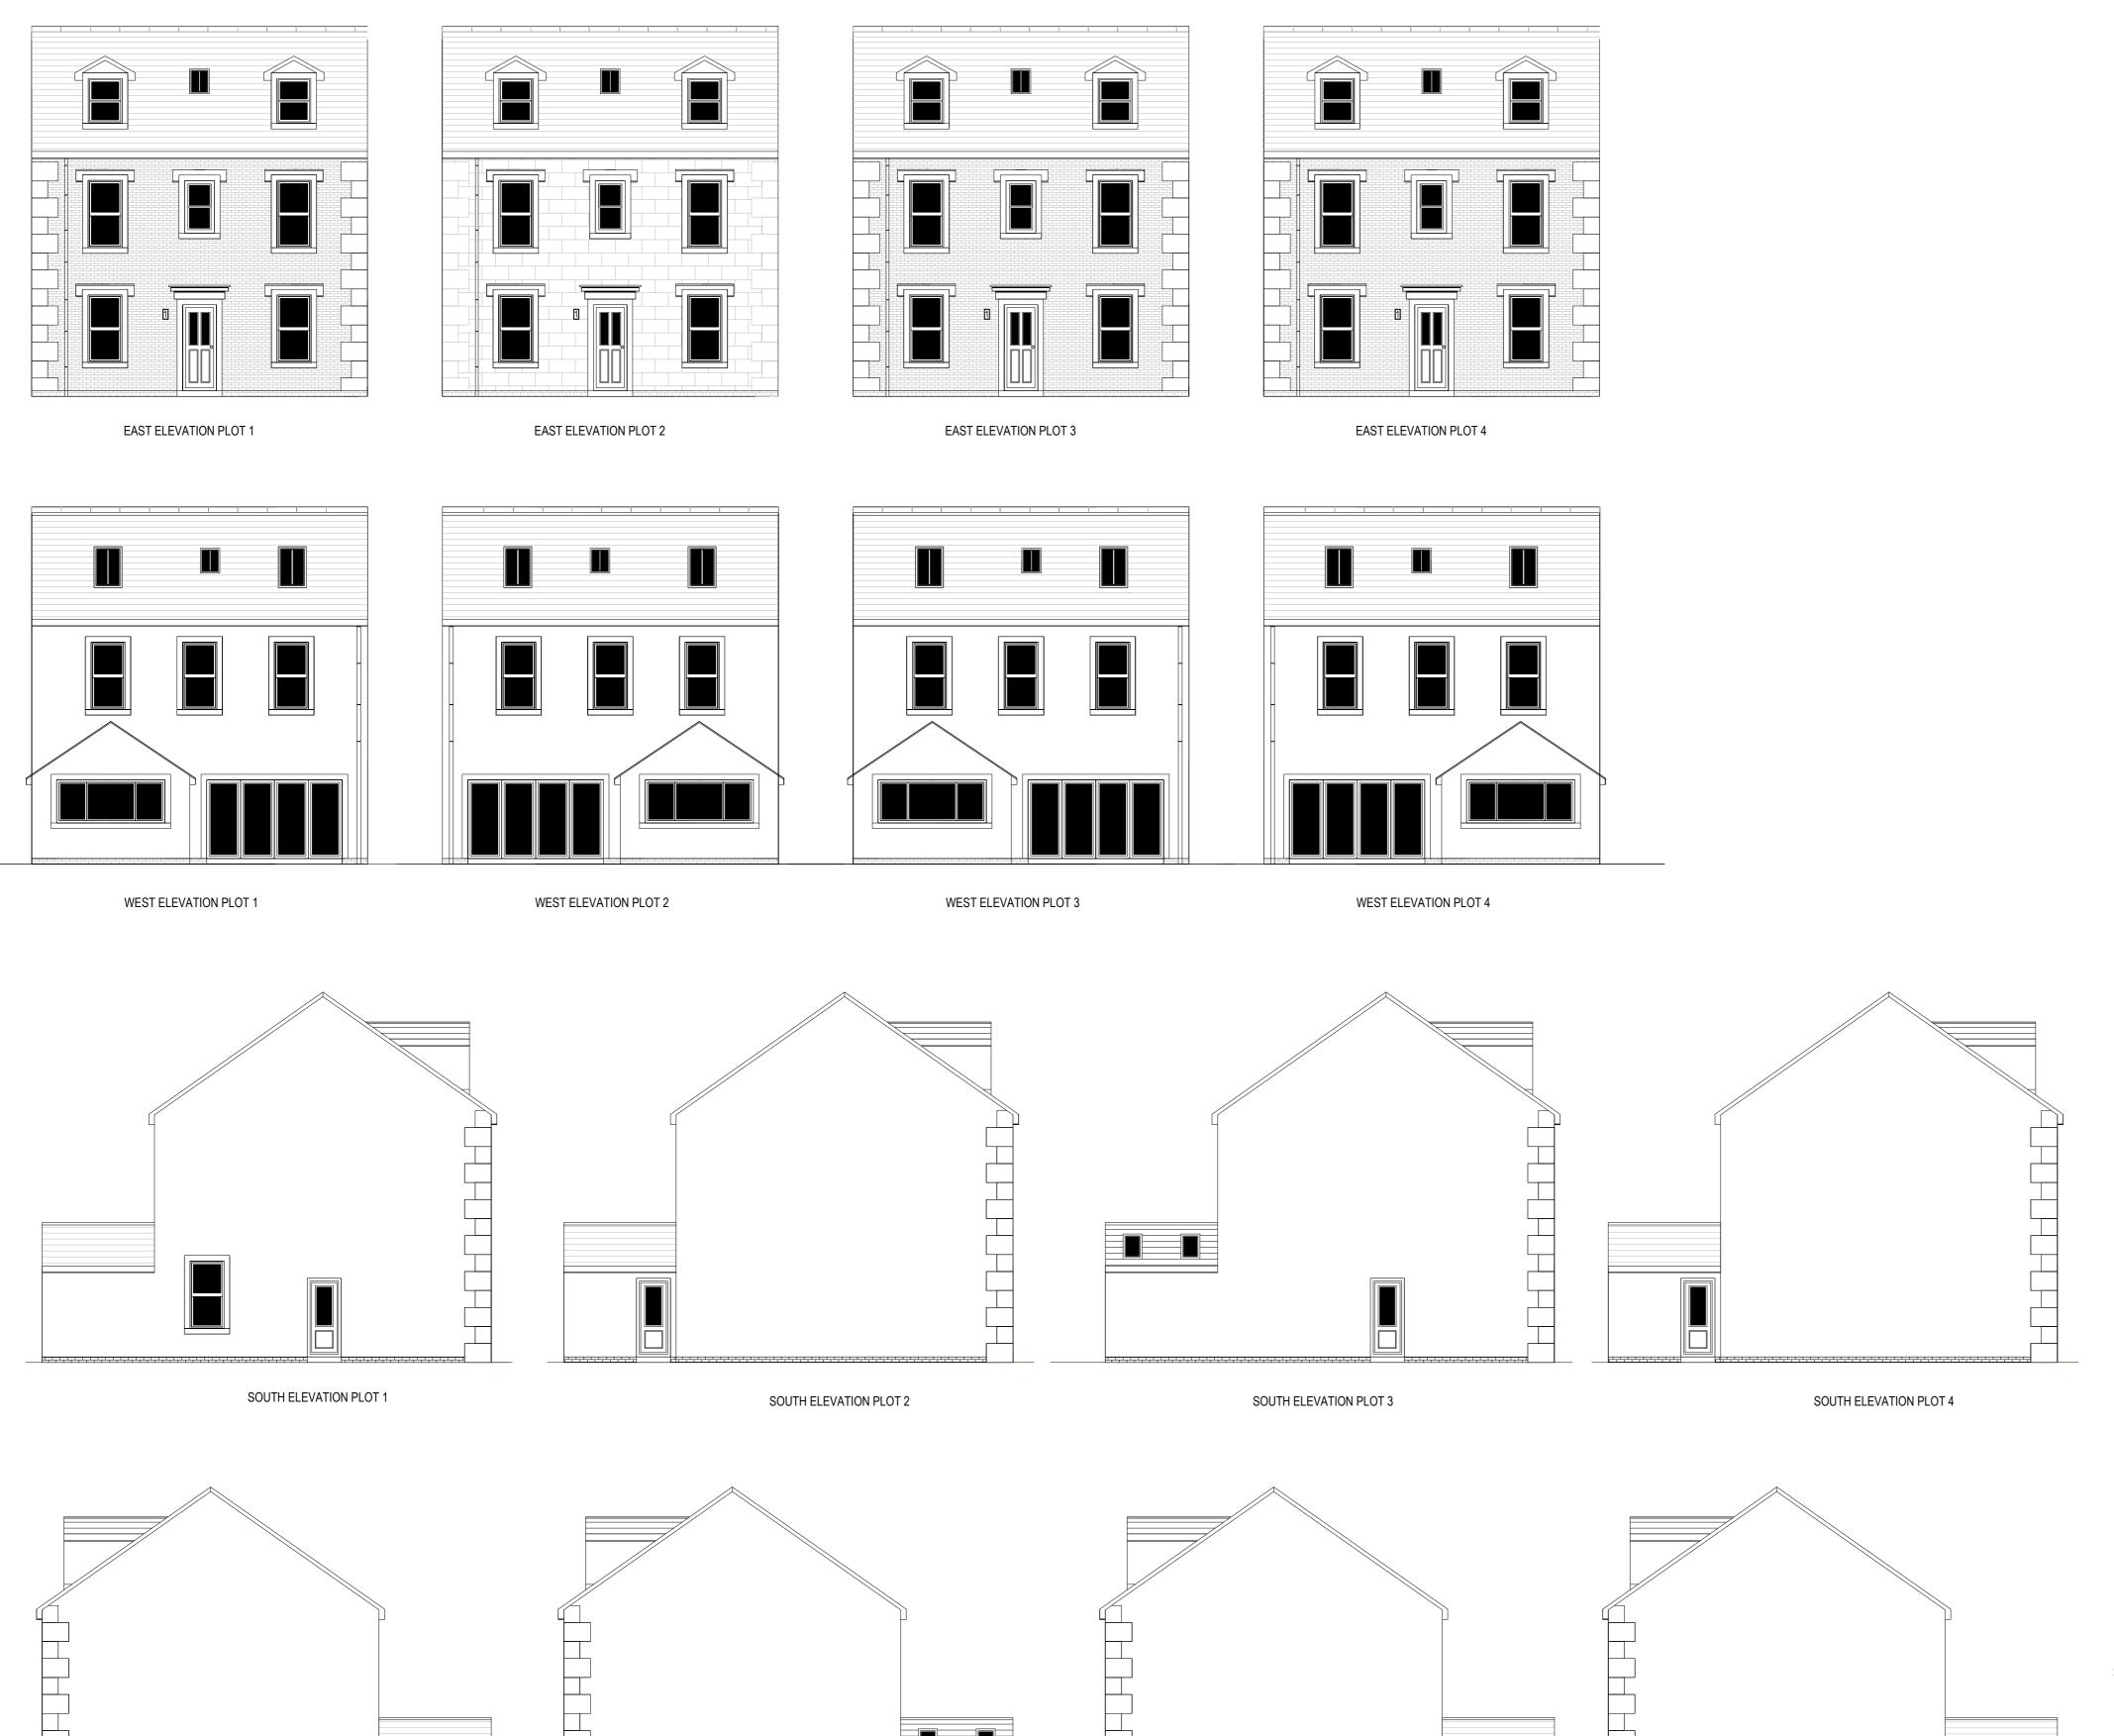

NORTH ELEVATION PLOT 1

NORTH ELEVATION PLOT 2

NORTH ELEVATION PLOT 3

This drawing is copyright, reproduction of this drawing is only with consent from C.D.L Figured dimensions are to be followed in preference to scaled dimensions, and all measurements to be checked on site, and to be taken from the actual work where possible. Any discrepancy must be notified immediately, and before proceeding. All drawings and associated specifications to be returned on request. DO NOT SCALE FROM THIS DRAWING

Block Plan :

Sections :

Location Plan :

SOUTH ELEVATION PLOT 4

Mob: 07786991404
The Studio 26 Corporation Rd
Carlisle
Cumbria CA3 8XB
E Mail: cdlarcdesign@gmail.com

Address: HENSINGHAM HOUSE, HENSINGHAM, WHITEHAVEN

CUMBRIA .

| Client :            | THOMAS MILBURN PROPERTY LTD            |          |                          |            |  |
|---------------------|----------------------------------------|----------|--------------------------|------------|--|
| Drwg No :<br>Date : | DS/TMP/1/P2/23<br>August 23 Checked By | : DS     |                          | REVISION A |  |
| Scales :            | Elevations: 1:100                      | Detail : | PLANNING APPLICATION     |            |  |
|                     | Floor Plans: 1:50                      | Title :  | TOWNHOUSES PHASE 2 ELEVA | _EVATIONS  |  |