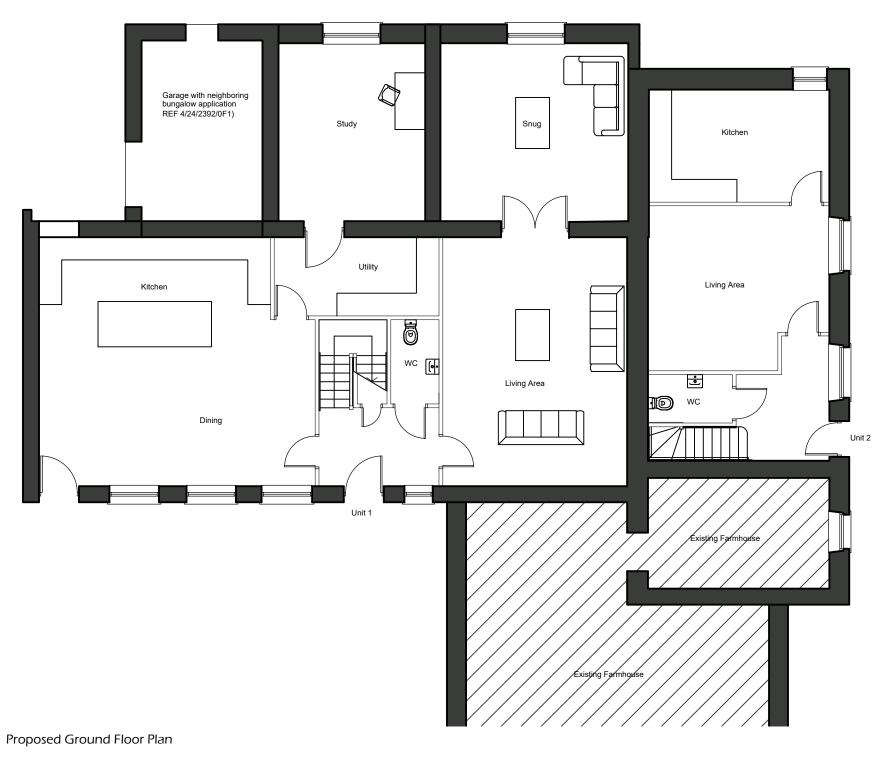

Petersburgh Farm Unit 1 & 2 Proposed Ground Floor Plan LAKELAND Petersburgh Farm Beckermet