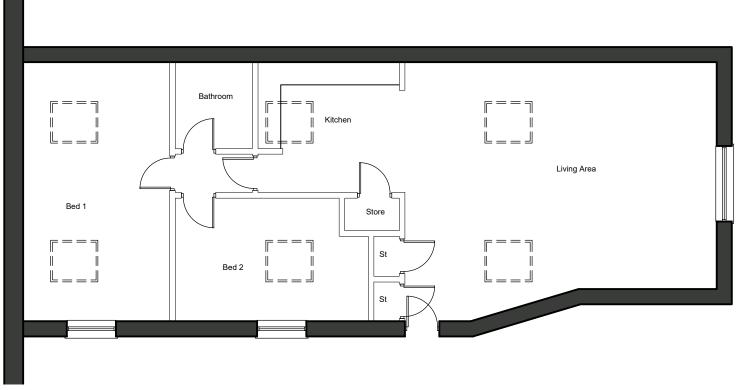

Proposed Floor Plan

| 2m                    |   | 4m                                                         | 6                         | m                                   | 8m      |     | 10m |
|-----------------------|---|------------------------------------------------------------|---------------------------|-------------------------------------|---------|-----|-----|
|                       |   |                                                            |                           |                                     |         |     |     |
|                       |   |                                                            | Revisions                 |                                     |         |     |     |
| urgh Fai              |   | -                                                          | -                         |                                     | -       |     |     |
| Proposed Plans        |   |                                                            |                           |                                     |         |     |     |
| roposcu mans          |   |                                                            |                           |                                     |         |     |     |
| burgh Farm            |   |                                                            |                           |                                     | THE     |     |     |
|                       |   |                                                            |                           | • V                                 | CI A    |     |     |
| eckermet              | - |                                                            |                           | <b>L</b> AN                         | ELA     | ND  |     |
|                       |   |                                                            |                           | DESIC                               | GN SERV | ICE |     |
| © The La              |   |                                                            | keland Building Group Itd |                                     |         |     |     |
| 1:100 @A3<br>Revision |   |                                                            |                           |                                     |         |     |     |
|                       | - | Unit 9 Westmorland Business Park, Kendal, Cumbria, LA9 6NS |                           |                                     |         |     |     |
|                       |   | Tel 01539 724                                              | 657                       | e: info@lakelandbuildinggroup.co.uk |         |     |     |
|                       |   |                                                            |                           |                                     |         |     |     |