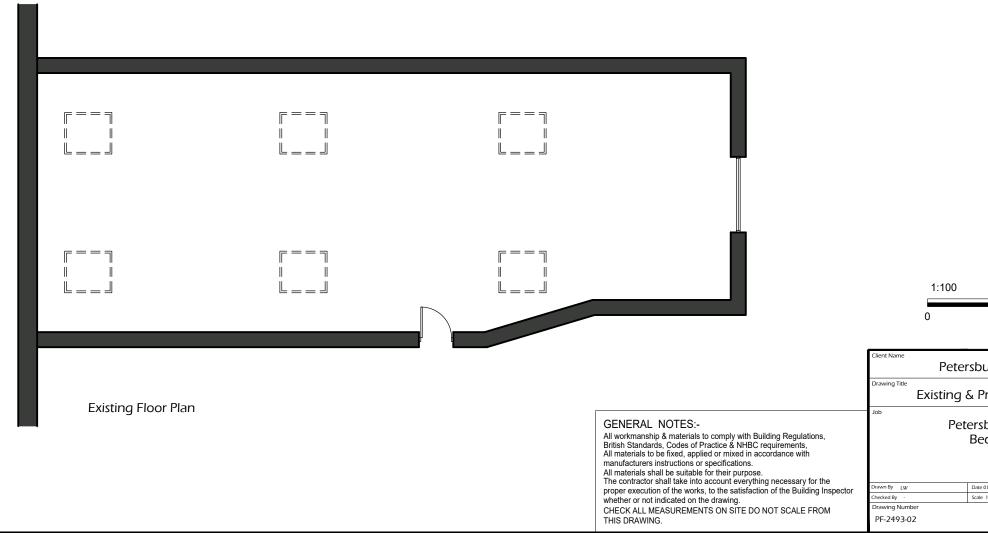

Proposed Floor Plan

| 2m                    |   | 4m                                                         | 6                         | m                                   | 8m      |     | 10m |
|-----------------------|---|------------------------------------------------------------|---------------------------|-------------------------------------|---------|-----|-----|
|                       |   |                                                            |                           |                                     |         |     |     |
|                       |   |                                                            | Revisions                 |                                     |         |     |     |
| urgh Fai              |   | -                                                          | -                         |                                     | -       |     |     |
| Proposed Plans        |   |                                                            |                           |                                     |         |     |     |
| roposcu mans          |   |                                                            |                           |                                     |         |     |     |
| burgh Farm            |   |                                                            |                           |                                     | THE     |     |     |
|                       |   |                                                            |                           | • V                                 | CI A    |     |     |
| eckermet              | - |                                                            |                           | <b>L</b> AN                         | ELA     | ND  |     |
|                       |   |                                                            |                           | DESIC                               | GN SERV | ICE |     |
| © The La              |   |                                                            | keland Building Group Itd |                                     |         |     |     |
| 1:100 @A3<br>Revision |   |                                                            |                           |                                     |         |     |     |
|                       | - | Unit 9 Westmorland Business Park, Kendal, Cumbria, LA9 6NS |                           |                                     |         |     |     |
|                       |   | Tel 01539 724                                              | 657                       | e: info@lakelandbuildinggroup.co.uk |         |     |     |
|                       |   |                                                            |                           |                                     |         |     |     |