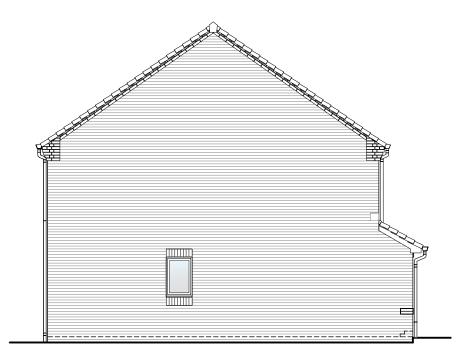

© Story Homes.
Story House, Lords Way, Kingmoor Business Park,
Carlisle, Cumbria. CA6 4SL
Tel 01228 404550
Fax 01228 404551

Front Elevation

Rear Elevation

Left Elevation

Right Elevation

| NO | ı | ES |
|----|---|----|
|    |   |    |
|    |   |    |

PV Solar Panels
Elevations indicate typical arrangement only - number of panels required and location / array to be plot specific. PV panels to be in-roof type.

PEARSON (A25)

Planning Elevation 1/1

| DRAWN BY                                                       | JB             | DATE  | 03.03.25 |  |  |
|----------------------------------------------------------------|----------------|-------|----------|--|--|
| CHECKED BY                                                     | AH             | SCALE | 1:100@A3 |  |  |
| DWG PACK                                                       | DRAWING NUMBER |       | REVISION |  |  |
| A/25                                                           | PRN-PLE1/1     |       | -        |  |  |
| Revisions                                                      | Notes          |       | Date     |  |  |
|                                                                |                |       |          |  |  |
| © Story Homes. Story House, Lords Way, Kinamoor Business Park. |                |       |          |  |  |