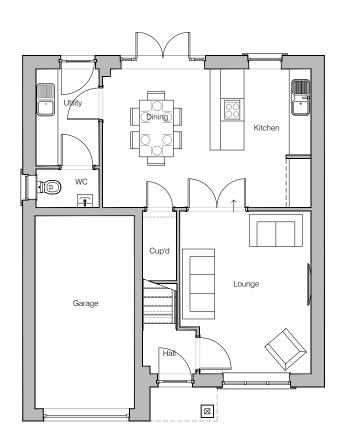

## Planning Drawings

GF: 47.09 m2 (506.87 ft2) FF: 59.46 m2 (640.02 ft2) TOTAL: 107 m2 (1147 ft2)

© Story Homes.
Story House, Lords Way, Kingmoor Business Park,
Carlisle, Cumbria. CA6 4SL
Tel 01228 404550
Fax 01228 404551

Ground Floor Layout

First Floor Layout

PEARSON (A25)

Planning Layout 1

| RAWN BY       | JB             | DATE  | 03.03.25 |  |  |
|---------------|----------------|-------|----------|--|--|
| HECKED BY     | AH             | SCALE | 1:100@A3 |  |  |
| WG PACK       | DRAWING NUMBER |       | REVISION |  |  |
| 4/25          | PRN-PLP1       |       | -        |  |  |
| evisions      | Notes          |       | Date     |  |  |
|               |                |       |          |  |  |
|               |                |       |          |  |  |
|               |                |       |          |  |  |
|               |                |       |          |  |  |
|               |                |       |          |  |  |
|               |                |       |          |  |  |
|               |                |       |          |  |  |
|               |                |       |          |  |  |
| ©Story Homes. |                |       |          |  |  |