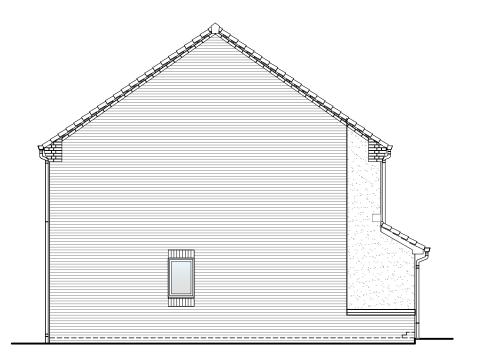

© Story Homes.
Story House, Lords Way, Kingmoor Business Park,
Carlisle, Cumbria. CA6 4SL
Tel 01228 404550
Fax 01228 404551

Front Elevation

Rear Elevation

Left Elevation

Right Elevation

| NO | ı | ES |
|----|---|----|
|    |   |    |
|    |   |    |

PV Solar Panels
Elevations indicate typical arrangement only - number of panels required and location / array to be plot specific. PV panels to be in-roof type.

PEARSON (A25)

Planning Elevation 1/1

| DRAWN BY                                                       | JB             | DATE  | 03.03.25 |  |  |
|----------------------------------------------------------------|----------------|-------|----------|--|--|
| CHECKED BY                                                     | AH             | SCALE | 1:100@A3 |  |  |
| DWG PACK                                                       | DRAWING NUMBER |       | REVISION |  |  |
| A/25                                                           | PRN-PLE1/1     |       | -        |  |  |
| Revisions                                                      | Notes          |       | Date     |  |  |
|                                                                |                |       |          |  |  |
| © Story Homes. Story House, Lords Way, Kinamoor Business Park. |                |       |          |  |  |

Carlisle, Cumbria. CA6 4SL

Tel 01228 404550

Fax 01228 404551

Front Elevation

Rear Elevation

Left Elevation

Right Elevation

| ш | Ν | J | С | דו | П |  |
|---|---|---|---|----|---|--|
| П |   |   |   |    |   |  |

PV Solar Panels
Elevations indicate typical arrangement only - number of panels required and location / array to be plot specific. PV panels to be in-roof type.

PEARSON (A25)

Planning Elevation 1/2

| DRAWN BY                                                   | JB             | DATE  | 01/02/19 |  |  |
|------------------------------------------------------------|----------------|-------|----------|--|--|
| CHECKED BY                                                 | AH             | SCALE | 1:100@A3 |  |  |
| DWG PACK                                                   | DRAWING NUMBER |       | REVISION |  |  |
| A/25                                                       | PRN-PLE1/2     |       | -        |  |  |
| Revisions                                                  | Notes          |       | Date     |  |  |
|                                                            |                |       |          |  |  |
| © Story Homes. Story House Lords Way Kingmon Rusiness Park |                |       |          |  |  |