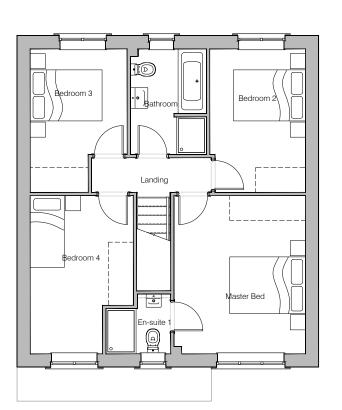

## Planning Drawings

GF: 47.09 m2 (506.87 ft2) FF: 59.46 m2 (640.02 ft2) TOTAL: 107 m2 (1147 ft2)

© Story Homes.
Story House, Lords Way, Kingmoor Business Park,
Carlisle, Cumbria. CA6 4SL
Tel 01228 404550
Fax 01228 404551

Ground Floor Layout

First Floor Layout

PEARSON (A25)

Planning Layout 1

| RAWN BY       | JB             | DATE  | 03.03.25 |  |  |
|---------------|----------------|-------|----------|--|--|
| HECKED BY     | AH             | SCALE | 1:100@A3 |  |  |
| WG PACK       | DRAWING NUMBER |       | REVISION |  |  |
| 4/25          | PRN-PLP1       |       | -        |  |  |
| evisions      | Notes          |       | Date     |  |  |
|               |                |       |          |  |  |
|               |                |       |          |  |  |
|               |                |       |          |  |  |
|               |                |       |          |  |  |
|               |                |       |          |  |  |
|               |                |       |          |  |  |
|               |                |       |          |  |  |
|               |                |       |          |  |  |
| ©Story Homes. |                |       |          |  |  |