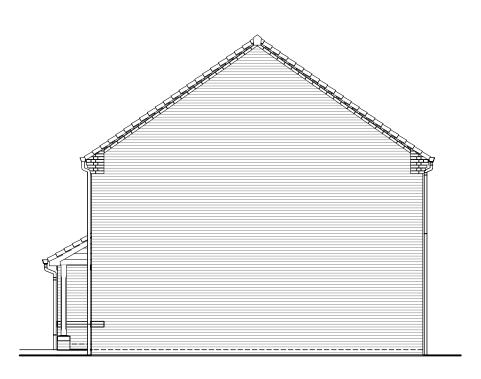

© Story Homes.
Story House, Lords Way, Kingmoor Business Park,
Carlisle, Cumbria. CA6 4SL
Tel 01228 404550
Fax 01228 404551

Front Elevation

Rear Elevation

Left Elevation

Right Elevation

| NO | ı | ES |
|----|---|----|
|    |   |    |
|    |   |    |

PV Solar Panels
Elevations indicate typical arrangement only - number of panels required and location / array to be plot specific. PV panels to be in-roof type.

PEARSON (A25)

Planning Elevation 1/1

| DRAWN BY                                                       | JB             | DATE  | 03.03.25 |  |  |
|----------------------------------------------------------------|----------------|-------|----------|--|--|
| CHECKED BY                                                     | AH             | SCALE | 1:100@A3 |  |  |
| DWG PACK                                                       | DRAWING NUMBER |       | REVISION |  |  |
| A/25                                                           | PRN-PLE1/1     |       | -        |  |  |
| Revisions                                                      | Notes          |       | Date     |  |  |
|                                                                |                |       |          |  |  |
| © Story Homes. Story House, Lords Way, Kinamoor Business Park. |                |       |          |  |  |