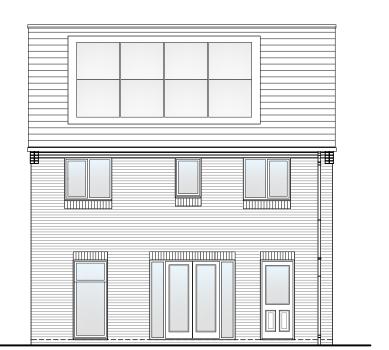

© Story Homes.
Story House, Lords Way, Kingmoor Business Park,
Carlisle, Cumbria. CA6 4SL
Tel 01228 404550
Fax 01228 404551

Front Elevation

Rear Elevation

Left Elevation

Right Elevation

| NO | ı | ES |
|----|---|----|
|    |   |    |
|    |   |    |

PV Solar Panels
Elevations indicate typical arrangement only - number of panels required and location / array to be plot specific. PV panels to be in-roof type.

PEARSON (A25)

Planning Elevation 1/1

| DRAWN BY                                                       | JB             | DATE  | 03.03.25 |  |  |
|----------------------------------------------------------------|----------------|-------|----------|--|--|
| CHECKED BY                                                     | AH             | SCALE | 1:100@A3 |  |  |
| DWG PACK                                                       | DRAWING NUMBER |       | REVISION |  |  |
| A/25                                                           | PRN-PLE1/1     |       | -        |  |  |
| Revisions                                                      | Notes          |       | Date     |  |  |
|                                                                |                |       |          |  |  |
| © Story Homes. Story House, Lords Way, Kinamoor Business Park. |                |       |          |  |  |

Carlisle, Cumbria. CA6 4SL

Tel 01228 404550

Fax 01228 404551

Front Elevation

Rear Elevation

Left Elevation

Right Elevation

| ш | Ν | J | С | דו | П |  |
|---|---|---|---|----|---|--|
| П |   |   |   |    |   |  |

PV Solar Panels
Elevations indicate typical arrangement only - number of panels required and location / array to be plot specific. PV panels to be in-roof type.

PEARSON (A25)

Planning Elevation 1/2

| DRAWN BY                                                   | JB             | DATE  | 01/02/19 |  |  |
|------------------------------------------------------------|----------------|-------|----------|--|--|
| CHECKED BY                                                 | AH             | SCALE | 1:100@A3 |  |  |
| DWG PACK                                                   | DRAWING NUMBER |       | REVISION |  |  |
| A/25                                                       | PRN-PLE1/2     |       | -        |  |  |
| Revisions                                                  | Notes          |       | Date     |  |  |
|                                                            |                |       |          |  |  |
| © Story Homes. Story House Lords Way Kingmon Rusiness Park |                |       |          |  |  |