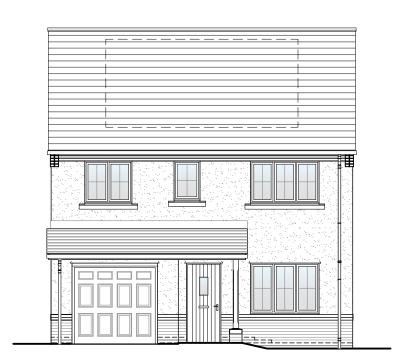

Carlisle, Cumbria. CA6 4SL

Tel 01228 404550

Fax 01228 404551

Front Elevation

Rear Elevation

Left Elevation

Right Elevation

| ш | Ν | J | С | דו | П |  |
|---|---|---|---|----|---|--|
| П |   |   |   |    |   |  |

PV Solar Panels
Elevations indicate typical arrangement only - number of panels required and location / array to be plot specific. PV panels to be in-roof type.

PEARSON (A25)

Planning Elevation 1/2

| DRAWN BY                                                   | JB             | DATE  | 01/02/19 |  |  |
|------------------------------------------------------------|----------------|-------|----------|--|--|
| CHECKED BY                                                 | AH             | SCALE | 1:100@A3 |  |  |
| DWG PACK                                                   | DRAWING NUMBER |       | REVISION |  |  |
| A/25                                                       | PRN-PLE1/2     |       | -        |  |  |
| Revisions                                                  | Notes          |       | Date     |  |  |
|                                                            |                |       |          |  |  |
| © Story Homes. Story House Lords Way Kingmon Rusiness Park |                |       |          |  |  |