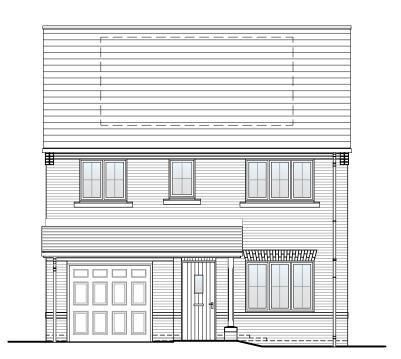

© Story Homes.
Story House, Lords Way, Kingmoor Business Park,
Carlisle, Cumbria. CA6 4SL
Tel 01228 404550
Fax 01228 404551

Front Elevation

Rear Elevation

Left Elevation

Right Elevation

| NO | ı | ES |
|----|---|----|
|    |   |    |
|    |   |    |

PV Solar Panels
Elevations indicate typical arrangement only - number of panels required and location / array to be plot specific. PV panels to be in-roof type.

PEARSON (A25)

Planning Elevation 1/1

| DRAWN BY                                                       | JB             | DATE  | 03.03.25 |  |  |
|----------------------------------------------------------------|----------------|-------|----------|--|--|
| CHECKED BY                                                     | AH             | SCALE | 1:100@A3 |  |  |
| DWG PACK                                                       | DRAWING NUMBER |       | REVISION |  |  |
| A/25                                                           | PRN-PLE1/1     |       | -        |  |  |
| Revisions                                                      | Notes          |       | Date     |  |  |
|                                                                |                |       |          |  |  |
| © Story Homes. Story House, Lords Way, Kinamoor Business Park. |                |       |          |  |  |