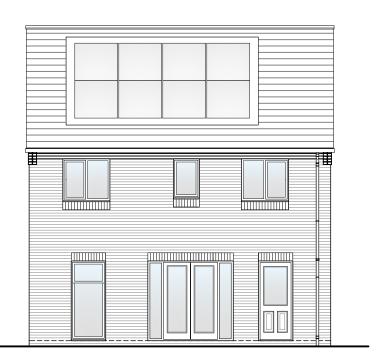

© Story Homes.
Story House, Lords Way, Kingmoor Business Park,
Carlisle, Cumbria. CA6 4SL
Tel 01228 404550
Fax 01228 404551

Front Elevation

Rear Elevation

Left Elevation

Right Elevation

| NO | ı | ES |
|----|---|----|
|    |   |    |
|    |   |    |

PV Solar Panels
Elevations indicate typical arrangement only - number of panels required and location / array to be plot specific. PV panels to be in-roof type.

PEARSON (A25)

Planning Elevation 1/1

| DRAWN BY                                                       | JB             | DATE  | 03.03.25 |  |  |
|----------------------------------------------------------------|----------------|-------|----------|--|--|
| CHECKED BY                                                     | AH             | SCALE | 1:100@A3 |  |  |
| DWG PACK                                                       | DRAWING NUMBER |       | REVISION |  |  |
| A/25                                                           | PRN-PLE1/1     |       | -        |  |  |
| Revisions                                                      | Notes          |       | Date     |  |  |
|                                                                |                |       |          |  |  |
| © Story Homes. Story House, Lords Way, Kinamoor Business Park. |                |       |          |  |  |