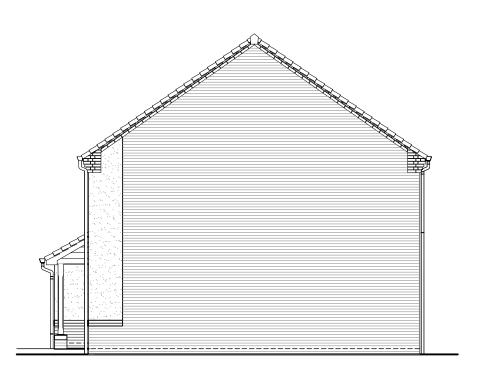

© Story Homes.
Story House, Lords Way, Kingmoor Business Park,
Carlisle, Cumbria. CA6 4SL
Tel 01228 404550
Fax 01228 404551

Front Elevation

Rear Elevation

Left Elevation

Right Elevation

| NO | ı | ES |
|----|---|----|
|    |   |    |
|    |   |    |

PV Solar Panels
Elevations indicate typical arrangement only - number of panels required and location / array to be plot specific. PV panels to be in-roof type.

PEARSON (A25)

Planning Elevation 1/1

| DRAWN BY                                                       | JB             | DATE  | 03.03.25 |  |  |
|----------------------------------------------------------------|----------------|-------|----------|--|--|
| CHECKED BY                                                     | AH             | SCALE | 1:100@A3 |  |  |
| DWG PACK                                                       | DRAWING NUMBER |       | REVISION |  |  |
| A/25                                                           | PRN-PLE1/1     |       | -        |  |  |
| Revisions                                                      | Notes          |       | Date     |  |  |
|                                                                |                |       |          |  |  |
| © Story Homes. Story House, Lords Way, Kinamoor Business Park. |                |       |          |  |  |

Carlisle, Cumbria. CA6 4SL

Tel 01228 404550

Fax 01228 404551

Front Elevation

Rear Elevation

Left Elevation

Right Elevation

| ш | Ν | J | С | דו | П |  |
|---|---|---|---|----|---|--|
| П |   |   |   |    |   |  |

PV Solar Panels
Elevations indicate typical arrangement only - number of panels required and location / array to be plot specific. PV panels to be in-roof type.

PEARSON (A25)

Planning Elevation 1/2

| DRAWN BY                                                   | JB             | DATE  | 01/02/19 |  |  |
|------------------------------------------------------------|----------------|-------|----------|--|--|
| CHECKED BY                                                 | AH             | SCALE | 1:100@A3 |  |  |
| DWG PACK                                                   | DRAWING NUMBER |       | REVISION |  |  |
| A/25                                                       | PRN-PLE1/2     |       | -        |  |  |
| Revisions                                                  | Notes          |       | Date     |  |  |
|                                                            |                |       |          |  |  |
| © Story Homes. Story House Lords Way Kingmon Rusiness Park |                |       |          |  |  |