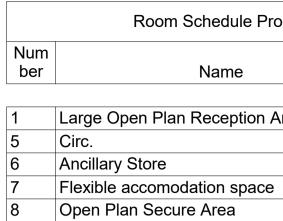

| oposed GF |        |
|-----------|--------|
|           | Area   |
| A         | 4072   |
| Area      | 137 m² |
|           | 4 m²   |
|           | 5 m²   |
| ;         | 26 m²  |
|           | 159 m² |
|           | 159 m² |