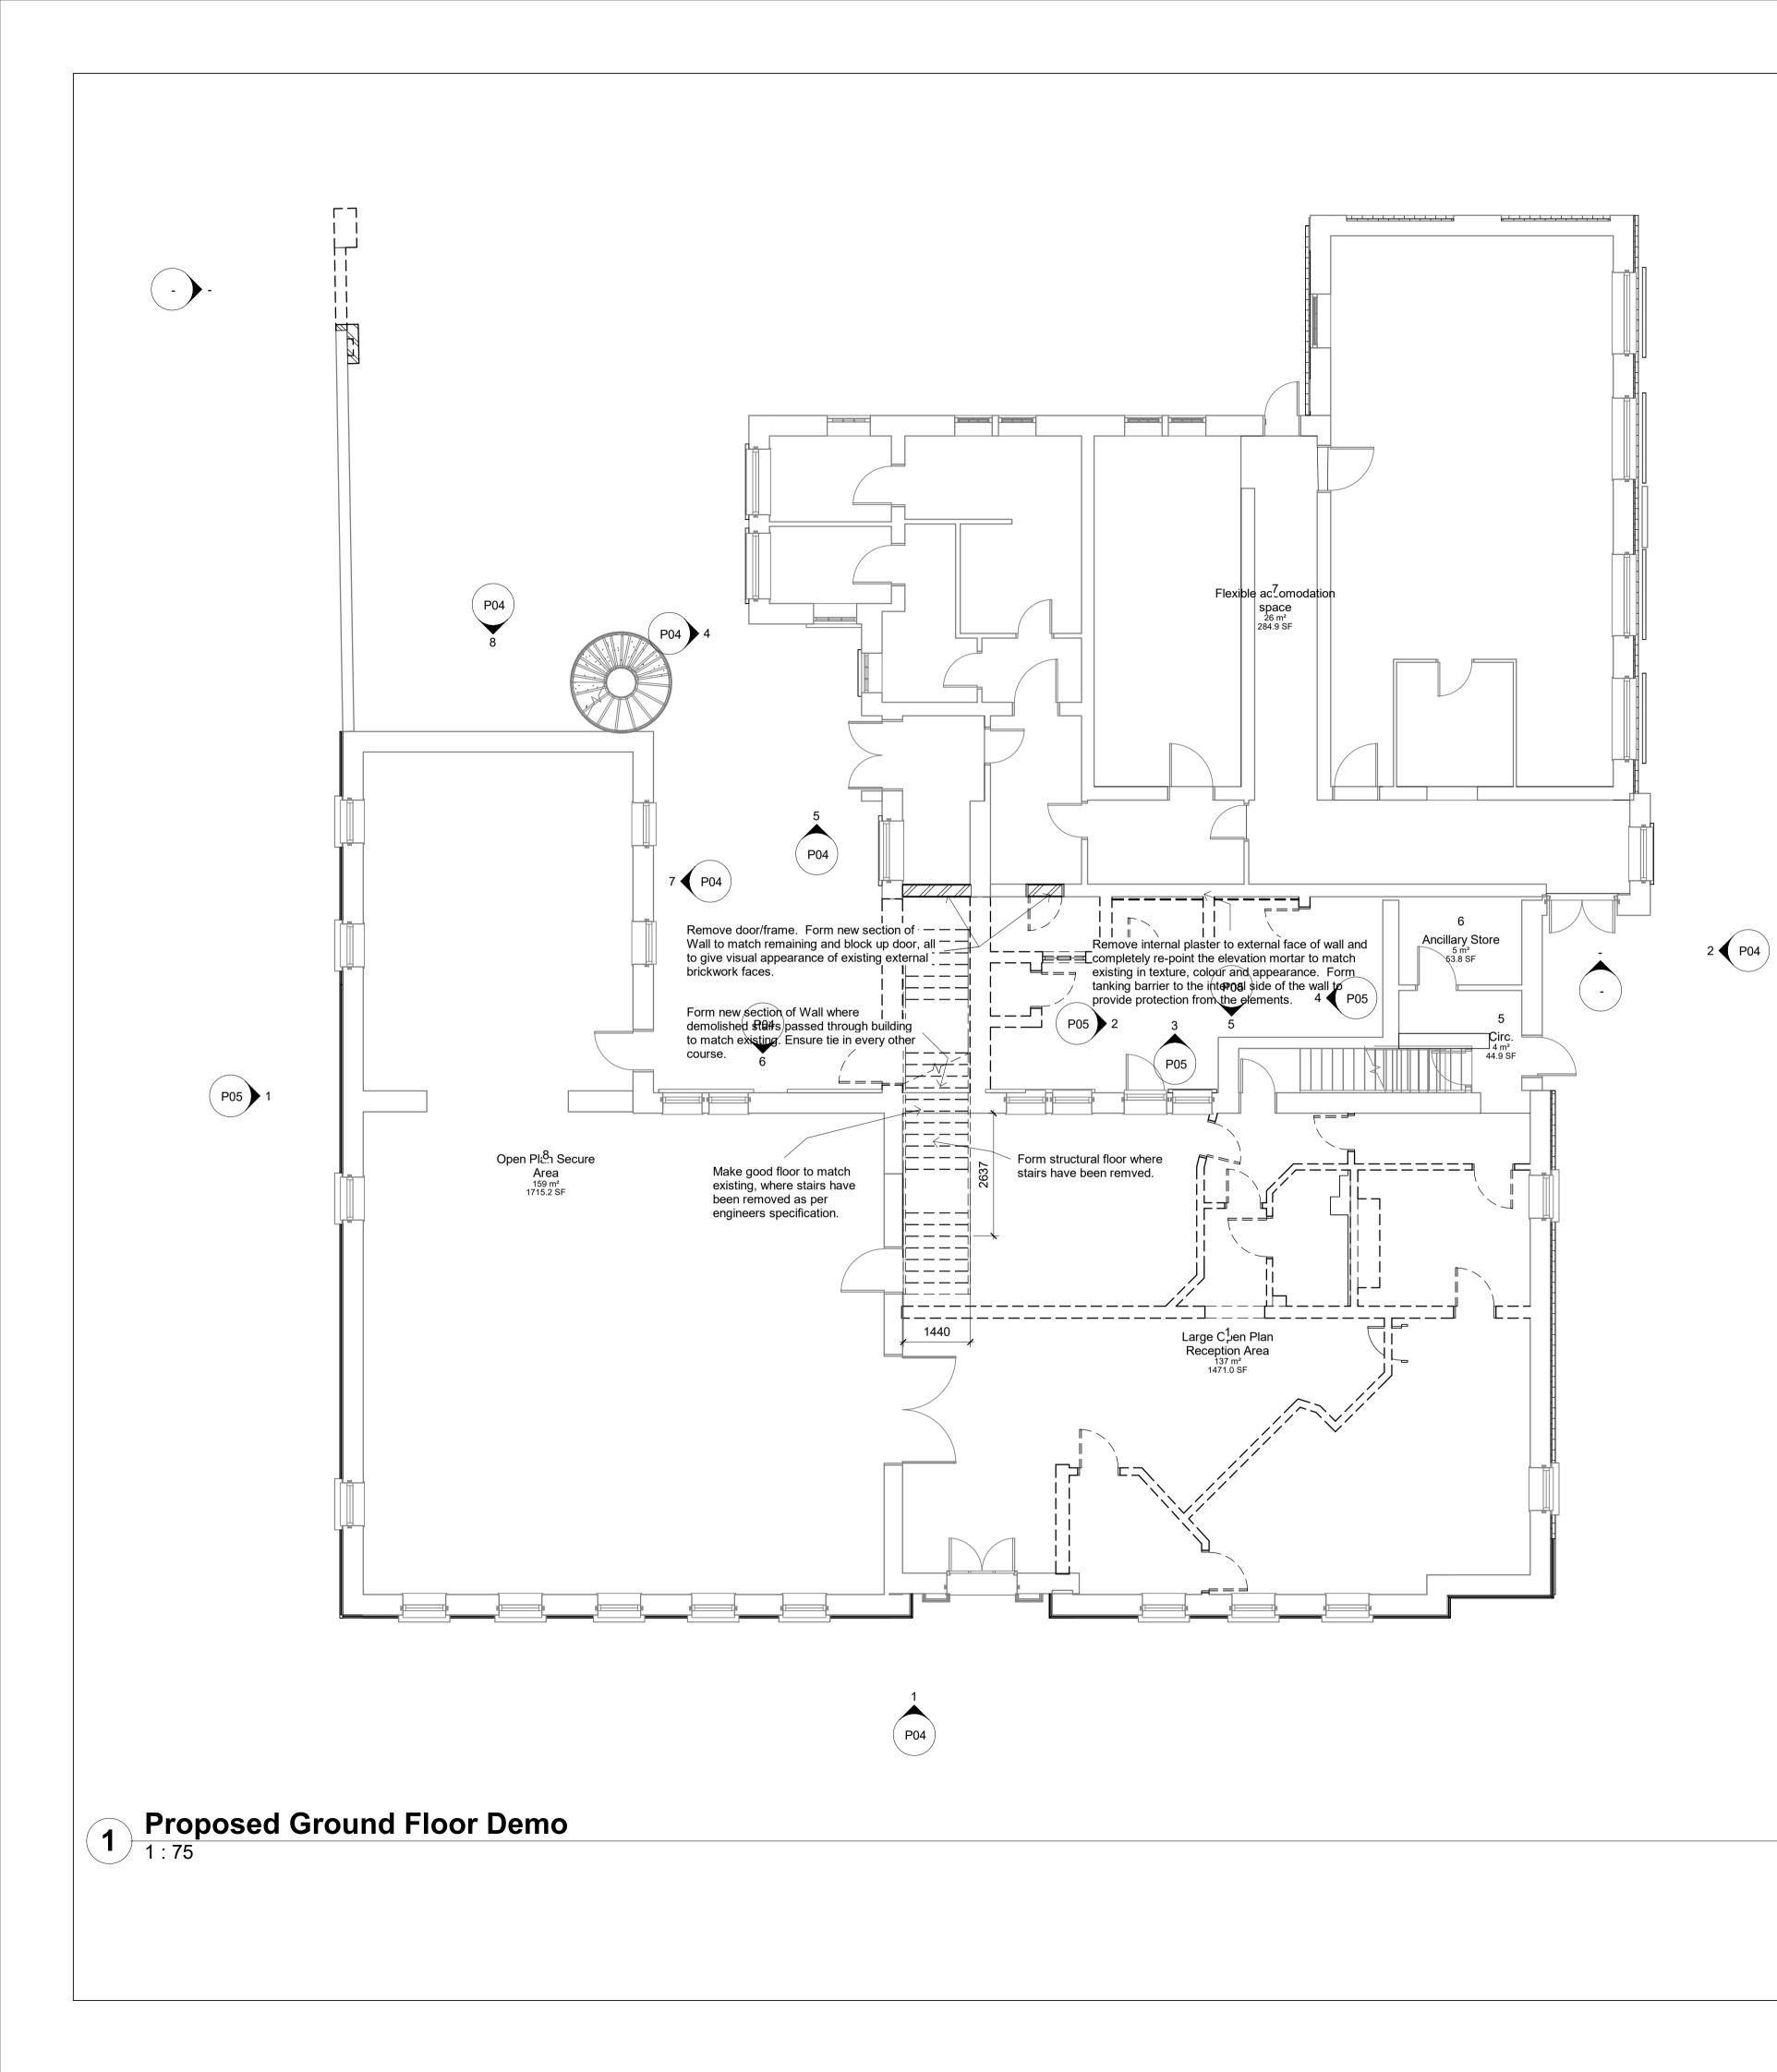

| oposed GF |        |
|-----------|--------|
|           | Area   |
| A         | 4072   |
| Area      | 137 m² |
|           | 4 m²   |
|           | 5 m²   |
| ;         | 26 m²  |
|           | 159 m² |
|           | 159 m² |

| Stephen Brown<br>Far End Farm<br>Garsdale<br>Sedbergh<br>Cumbria<br>LA10 5PN |               |       |                |  |  |
|------------------------------------------------------------------------------|---------------|-------|----------------|--|--|
| Notes                                                                        |               |       |                |  |  |
|                                                                              |               |       |                |  |  |
|