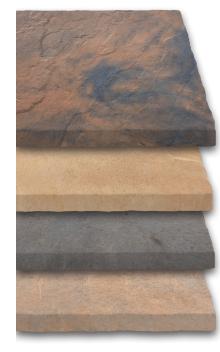

Calder Brown (CB)

Yorkstone (Y)

Old Yorkstone (OY)

Weathered Yorkstone (WYS)

## Elegant riven sandstone alternative

Heritage is cast from split stone flags with mason fettled edges. Versatile and elegant, Heritage offers a popular and attractive paving choice. With a natural riven look and a choice of colours and accessories designed to complement every garden space.