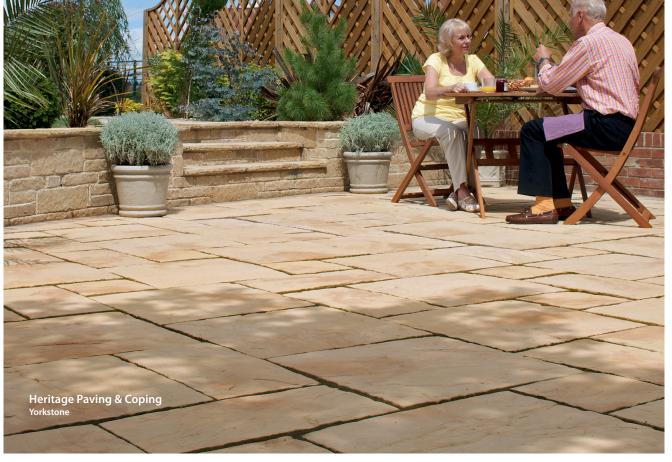

## Elegant riven sandstone alternative

Heritage is cast from split stone flags with mason fettled edges. Versatile and elegant, Heritage offers a popular and attractive paving choice. With a natural riven look and a choice of colours and accessories designed to complement every garden space.