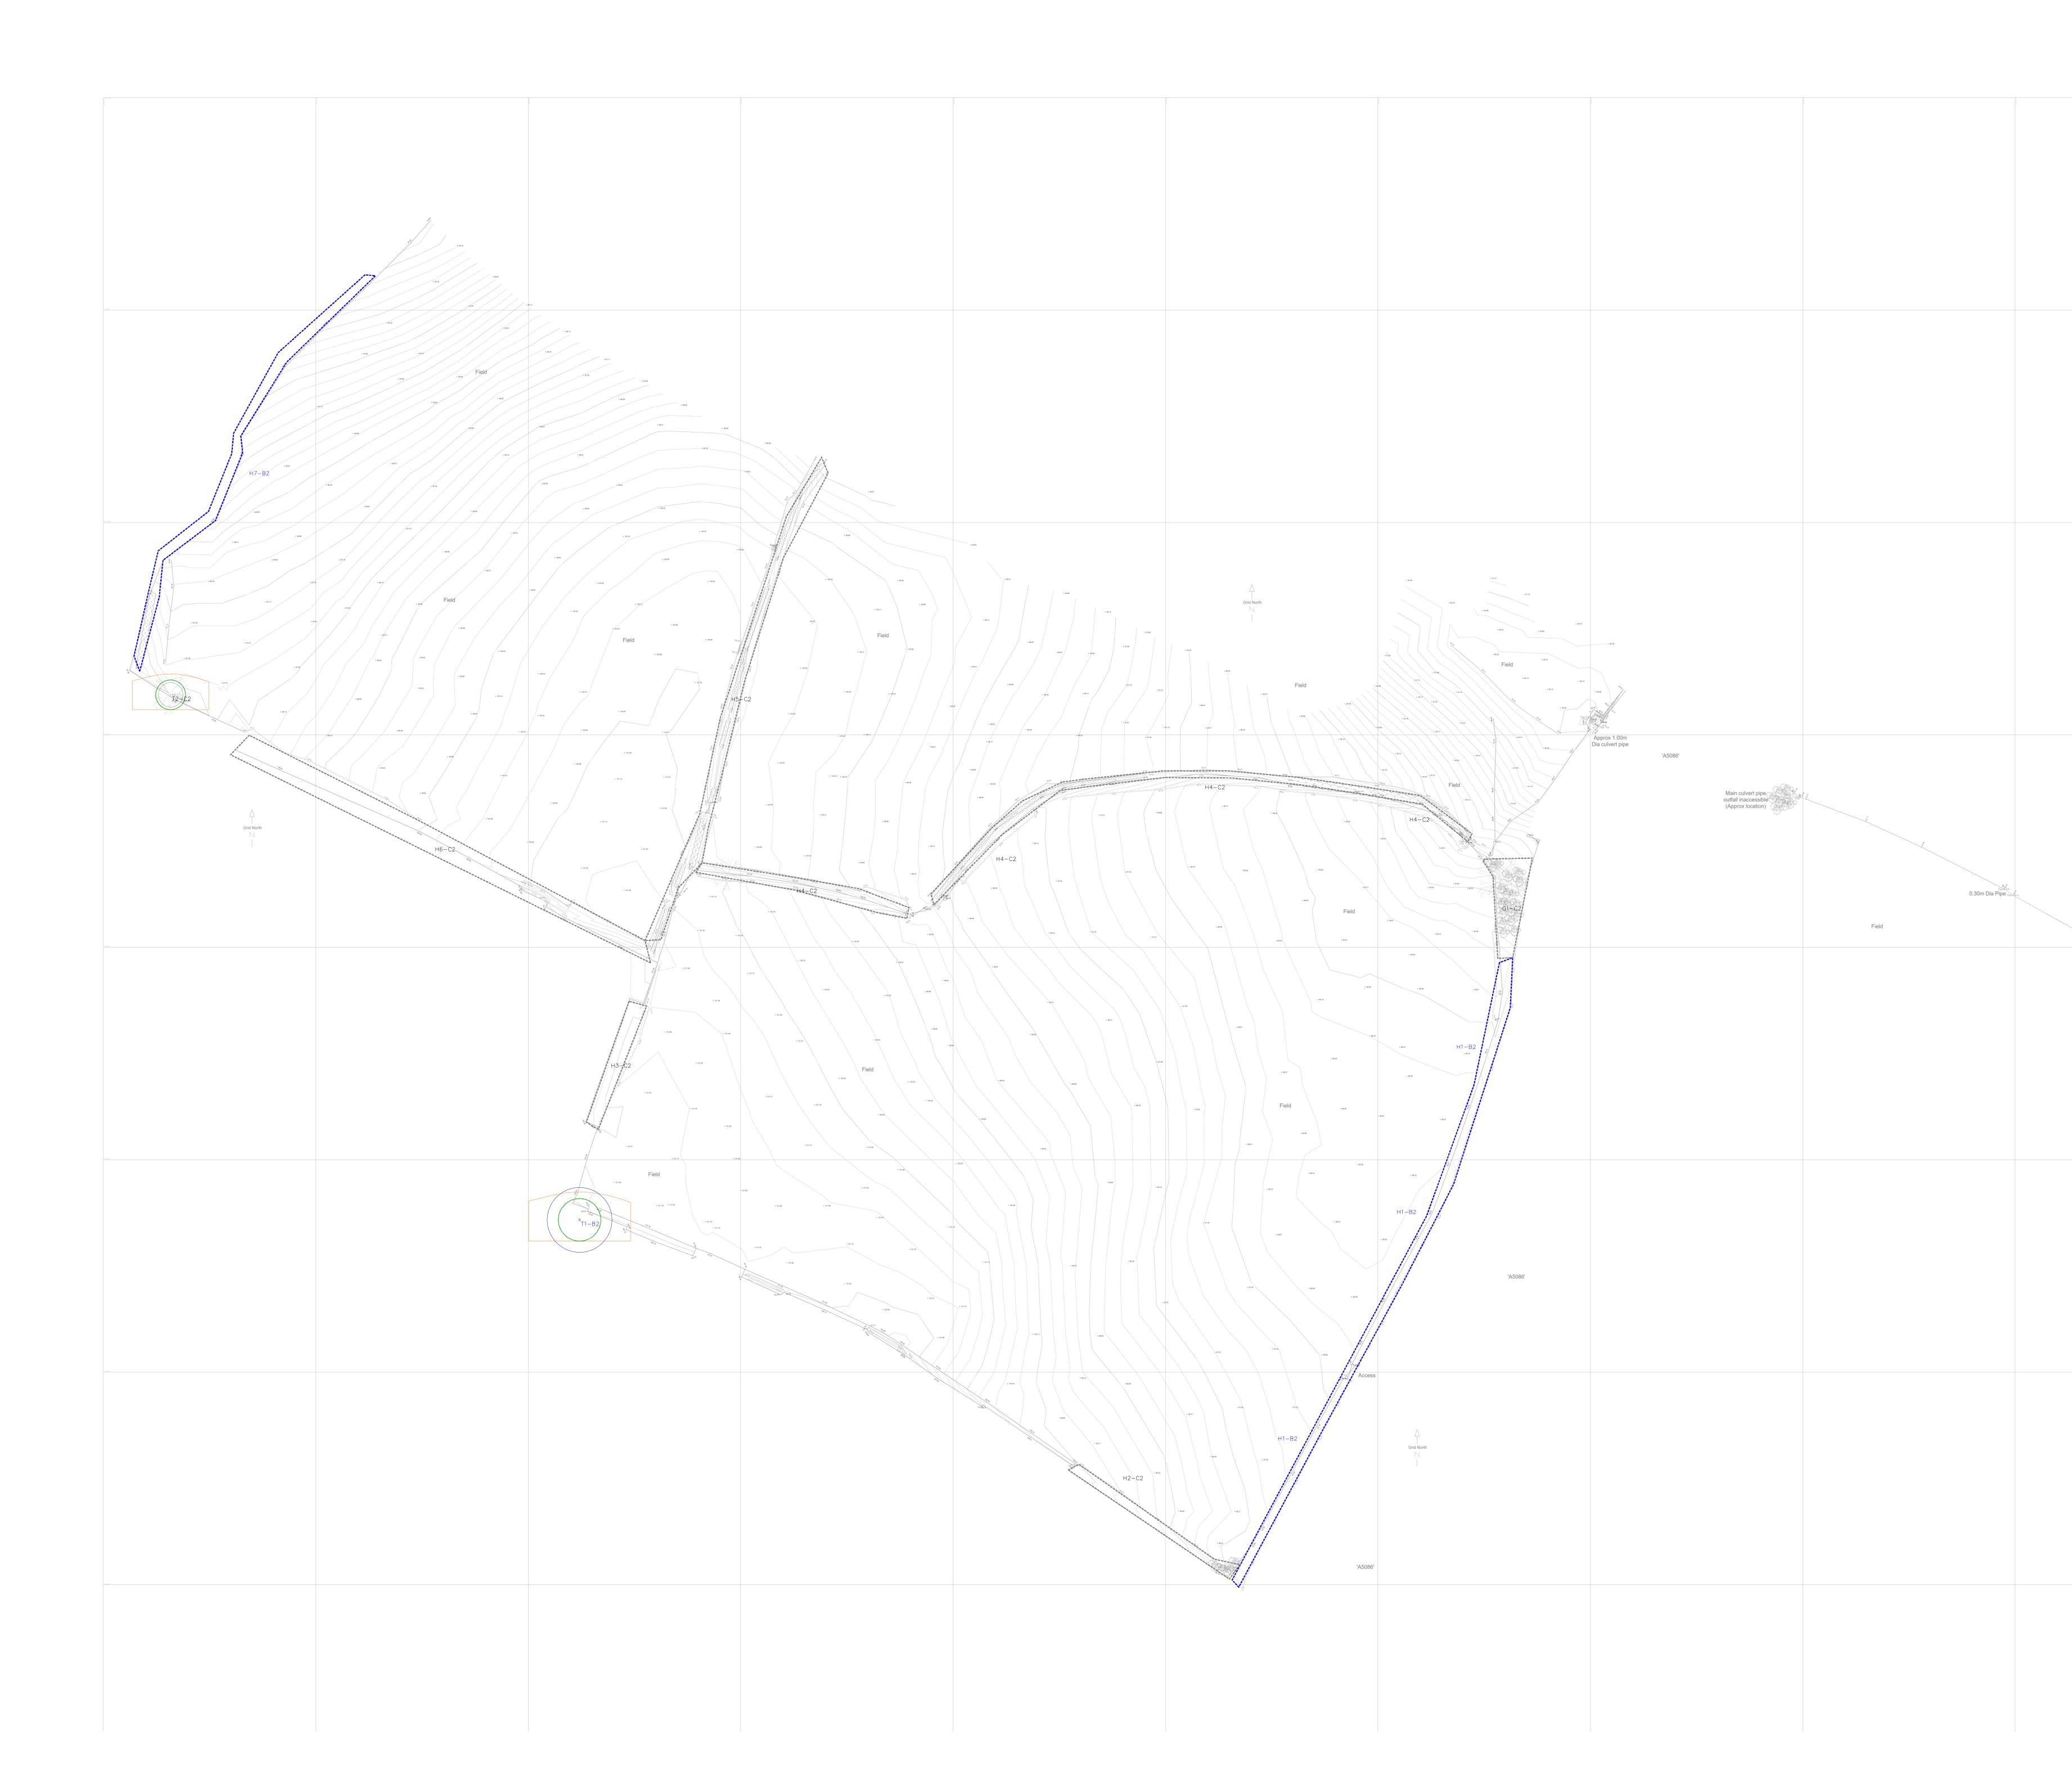

## envirotech Tree Location Plan Project Title: Parkside, Cleator Moor Tree Locations by retention category T3-A2 ○ T3-B2 ○ T3-C2 ○ Date of Survey: 13/12/2023 Root Protection Area (radius) Surveyor: A. Wood Date File Created: RPA Category A RPA Category B RPA Category C 10/01/2024 Category U tree unsuitable for retention 1:500 Restricted Root Potection Area (polygon) Prepared by Surveyed Canopy Extents Antony Wood Cert Arb RFS Yew Tree and Gardens For Envirotech NW Ltd Note: RPA only indicated for significant trees. Small garden trees and juvenile specimens may not be indicated Retention Categories: As defined in BS5837: 2012 RPA: Plotted from individual RPA sheets. Where restricted rooting conditions are present RPA is also plotted as an area polygon