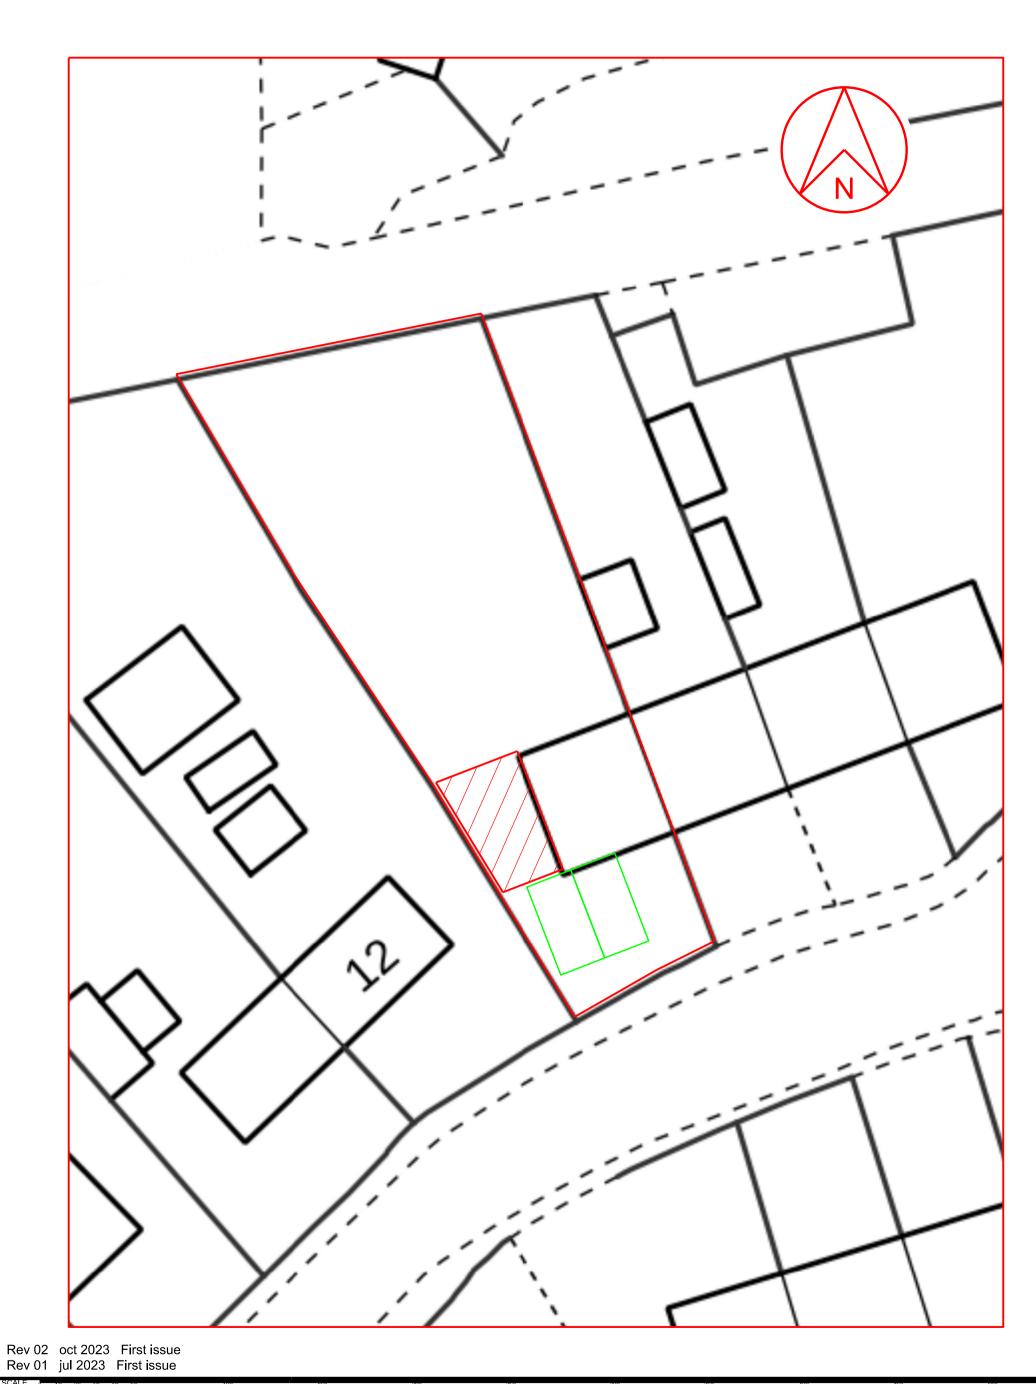

Mr. R. McDonald

Proposed extensions to 13 Solway Rd, Moresby Parks

Drawing Title

Location plan

Scale: 1:200 @ A3/ 1:100 @ A1

Date: Drawn:

jul 2023

446