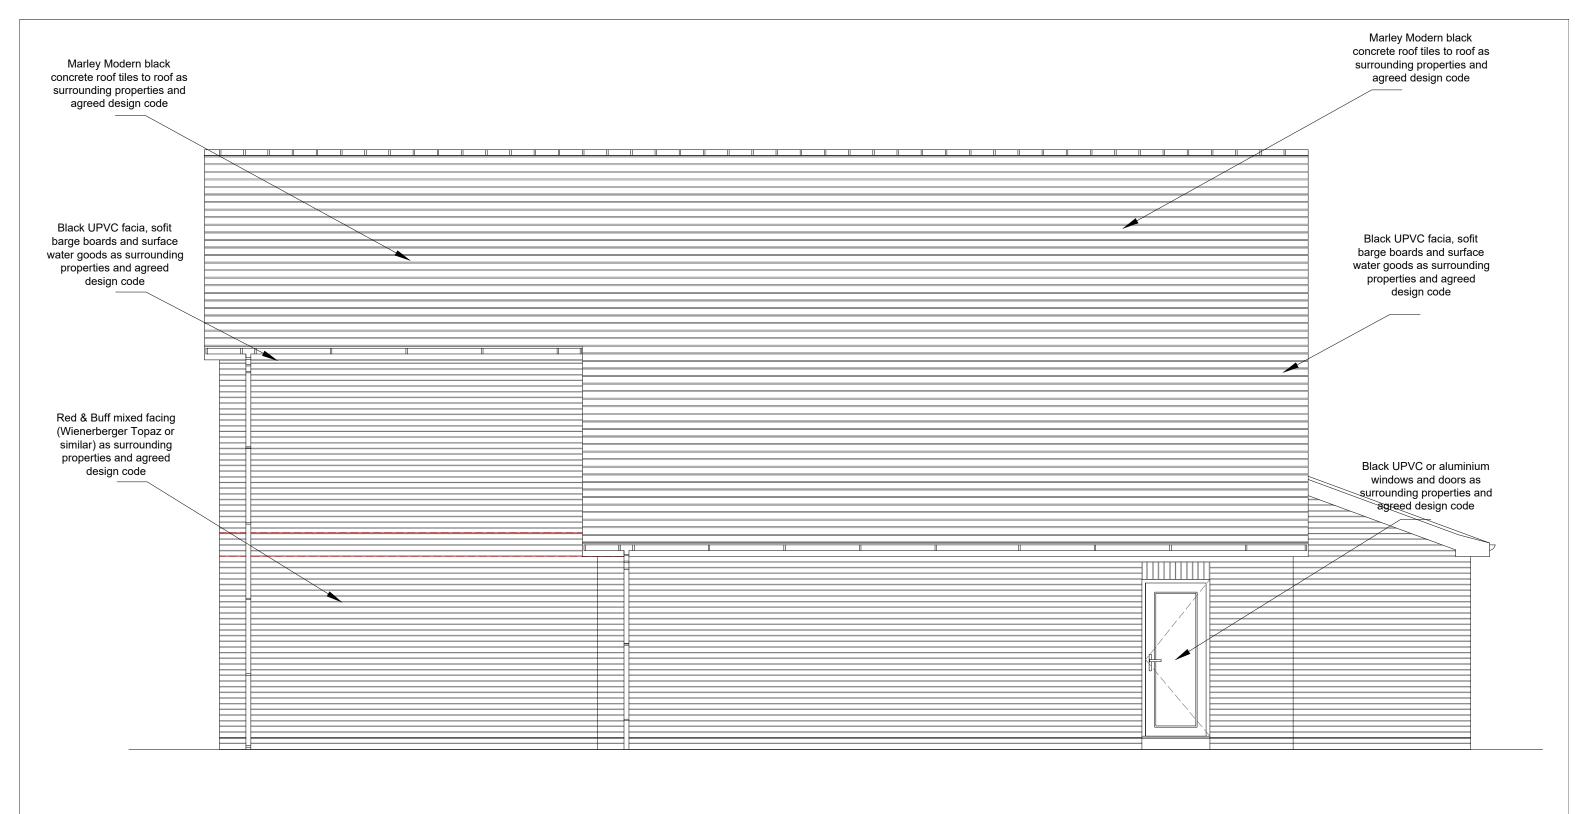

## **North Elevation**

| Plot 6, Rusper Drive, (6 Clarack Drive)<br>Moor Row, Cumbria, CA24 3LT |                                                              |                                                                                              |
|------------------------------------------------------------------------|--------------------------------------------------------------|----------------------------------------------------------------------------------------------|
| Proposed 3 Bedroom Dwelling Proposed North Elevation Plan              |                                                              |                                                                                              |
| P6-RG-002                                                              | Rev                                                          | -                                                                                            |
| 1/50                                                                   | Date                                                         | 17th Mar 2024                                                                                |
| Mr & Mrs Greggain                                                      |                                                              | Paper Size A3                                                                                |
|                                                                        | Moor Row, Cur<br>Proposed 3 Be<br>Proposed Nort<br>P6-RG-002 | Moor Row, Cumbria, CA2 Proposed 3 Bedroom Dw Proposed North Elevatio P6-RG-002 Rev 1/50 Date |