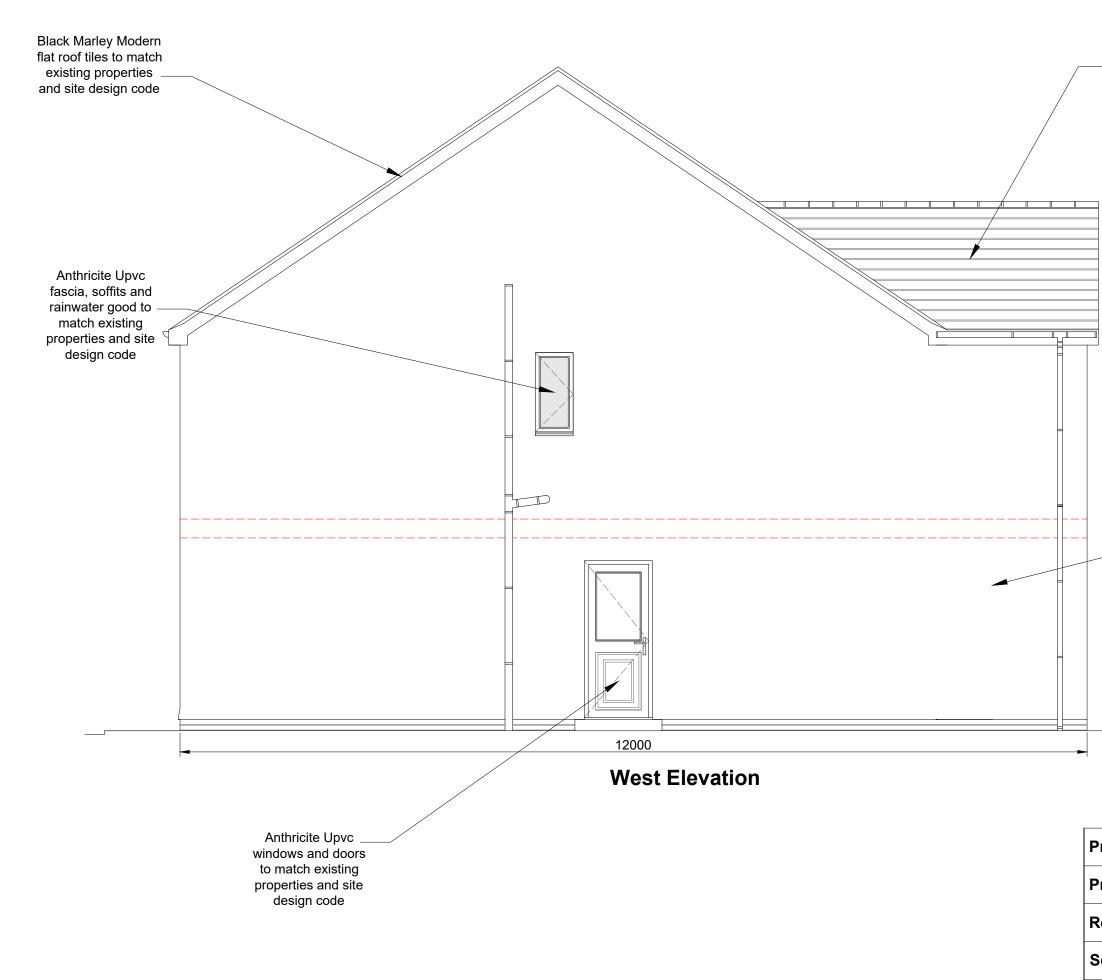

Black Marley Modern flat roof tiles to match \_ existing properties and site design code

> white painted cement rendered walls to \_ match existing properties and site design code

| Project Details |                                                                 | Plot 4 & 5, Church Crescent,<br>Cleator, Cumbria, CA23 3BB |      |                |
|-----------------|-----------------------------------------------------------------|------------------------------------------------------------|------|----------------|
| Project         | Proposed 2No Detached Dwellings<br>Proposed West Elevation Plan |                                                            |      |                |
| Ref             | P4&5-CC-005                                                     |                                                            | Rev  | -              |
| Scale           | 1/50                                                            |                                                            | Date | 10th June 2023 |
| Client          | Mr William Agnew                                                |                                                            |      | Paper Size A3  |