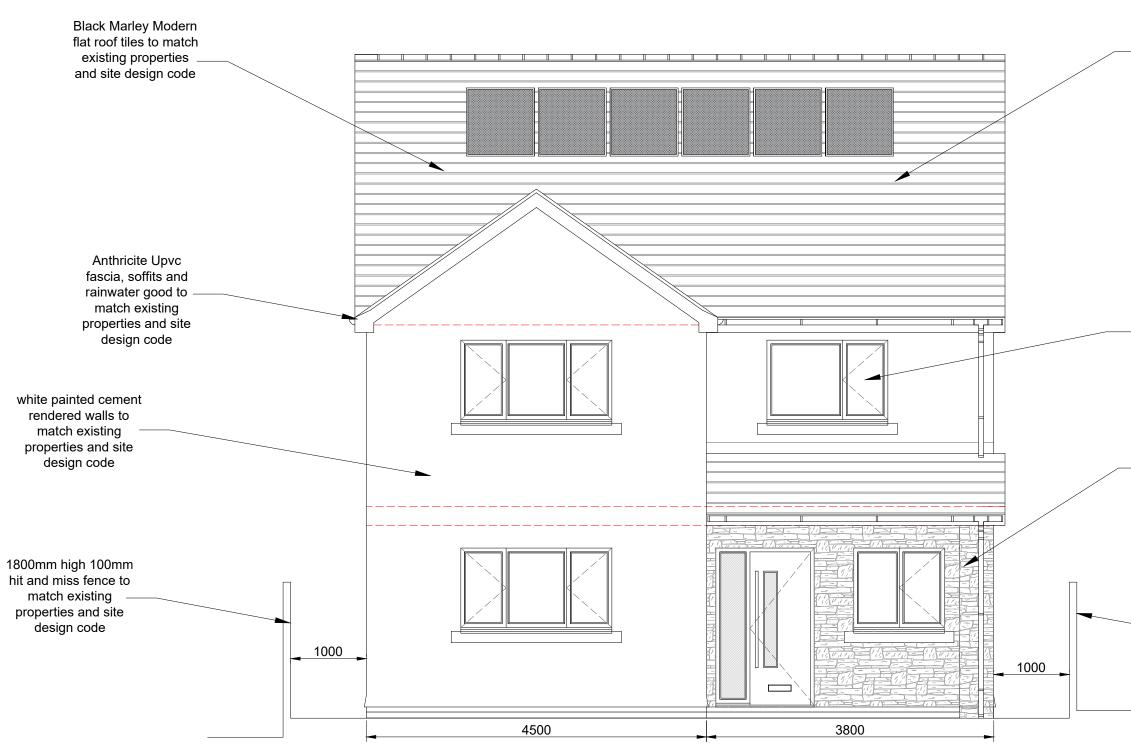

South Elevation

Black Marley Modern flat roof tiles to match \_ existing properties and site design code

Anthricite Upvc windows and doors to match existing properties and site design code

Slate stone wall panels to match \_ existing properties and site design code

> 1800mm high 100mm hit and miss fence to \_\_\_\_ match existing properties and site design code

| Project Details |                                 | Plot 4 & 5, Church Crescent, |      |                |
|-----------------|---------------------------------|------------------------------|------|----------------|
|                 |                                 | Cleator, Cumbria, CA23 3BB   |      |                |
| Project         | Proposed 2No Detached Dwellings |                              |      |                |
| 1 10,000        | Proposed South Elevation Plan   |                              |      |                |
| Ref             | P4&5-CC-003                     |                              | Rev  | _              |
|                 |                                 |                              |      |                |
| Scale           | e 1/50                          |                              | Date | 10th June 2023 |
|                 |                                 |                              |      |                |
| Client          | Mr Wi                           | lliam Agnew                  |      | Paper Size A3  |
|                 |                                 |                              |      |                |