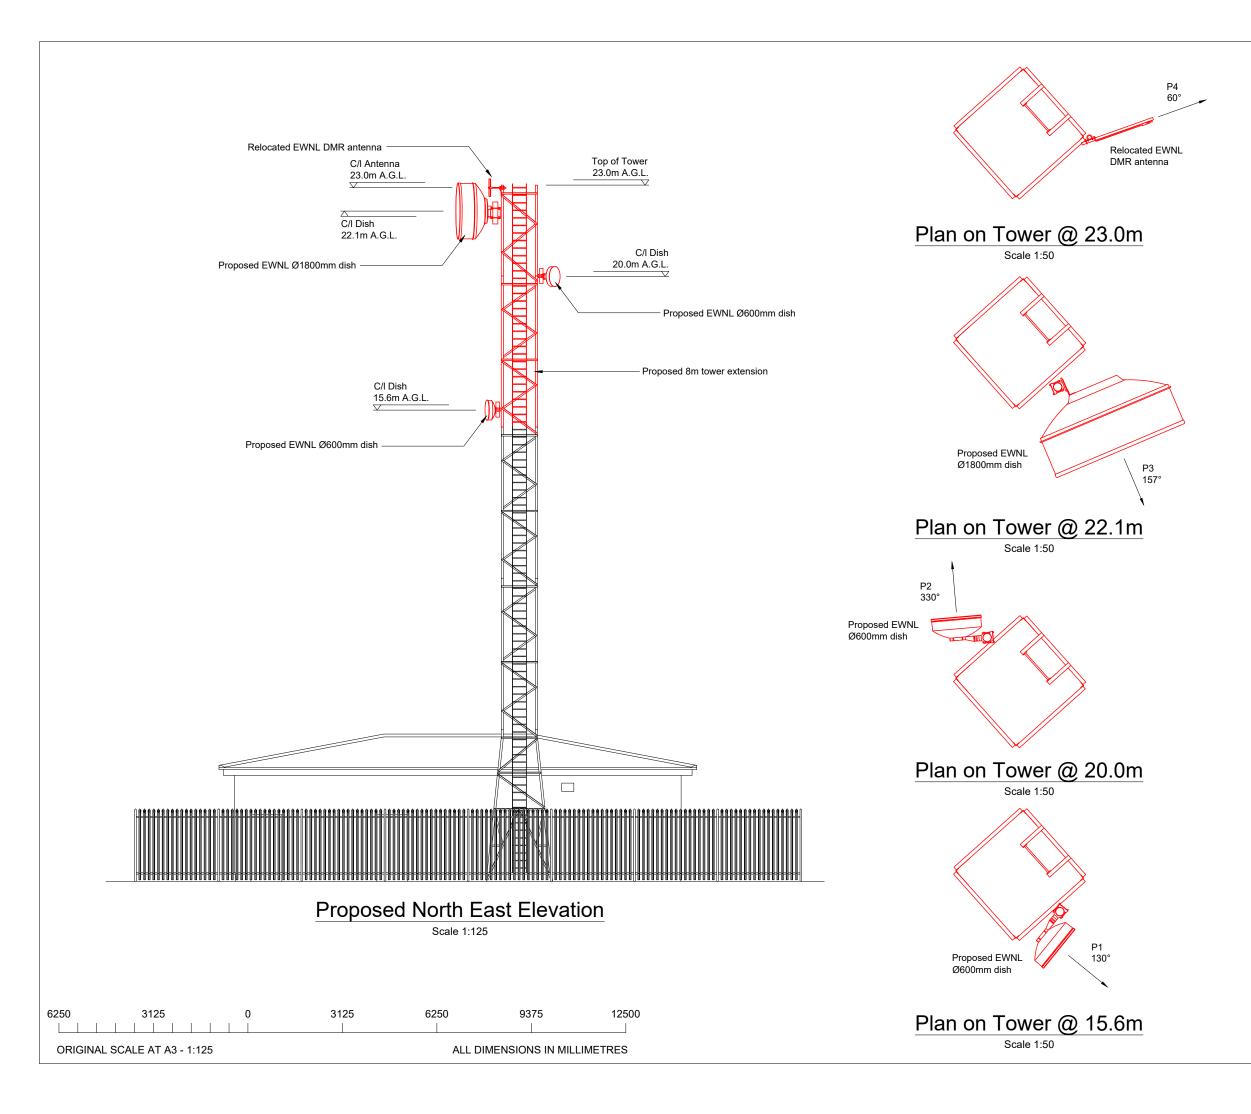

## lotes:

- This drawing to be read in conjunction with full drawing series
- 2. All dimensions are in mm unless otherwise noted.

| Proposed Equipment Schedule |           |              |                     |                    |               |                     |  |  |
|-----------------------------|-----------|--------------|---------------------|--------------------|---------------|---------------------|--|--|
| Ref.                        | Dish Type | Size<br>(mm) | Height<br>A.G.L.(m) | Antenna<br>Bearing | Cable<br>Type | Cable<br>Length (m) |  |  |
| P1                          | Parabolic | 600          | 15.6                | 130°               | TBC           | TBC                 |  |  |
| P2                          | Parabolic | 600          | 20.0                | 355°               | TBC           | TBC                 |  |  |
| P3                          | Parabolic | 1800         | 22.1                | 157°               | TBC           | TBC                 |  |  |
| P4                          | DMR       | TBC          | 23.0                | 60°                | TBC           | TBC                 |  |  |