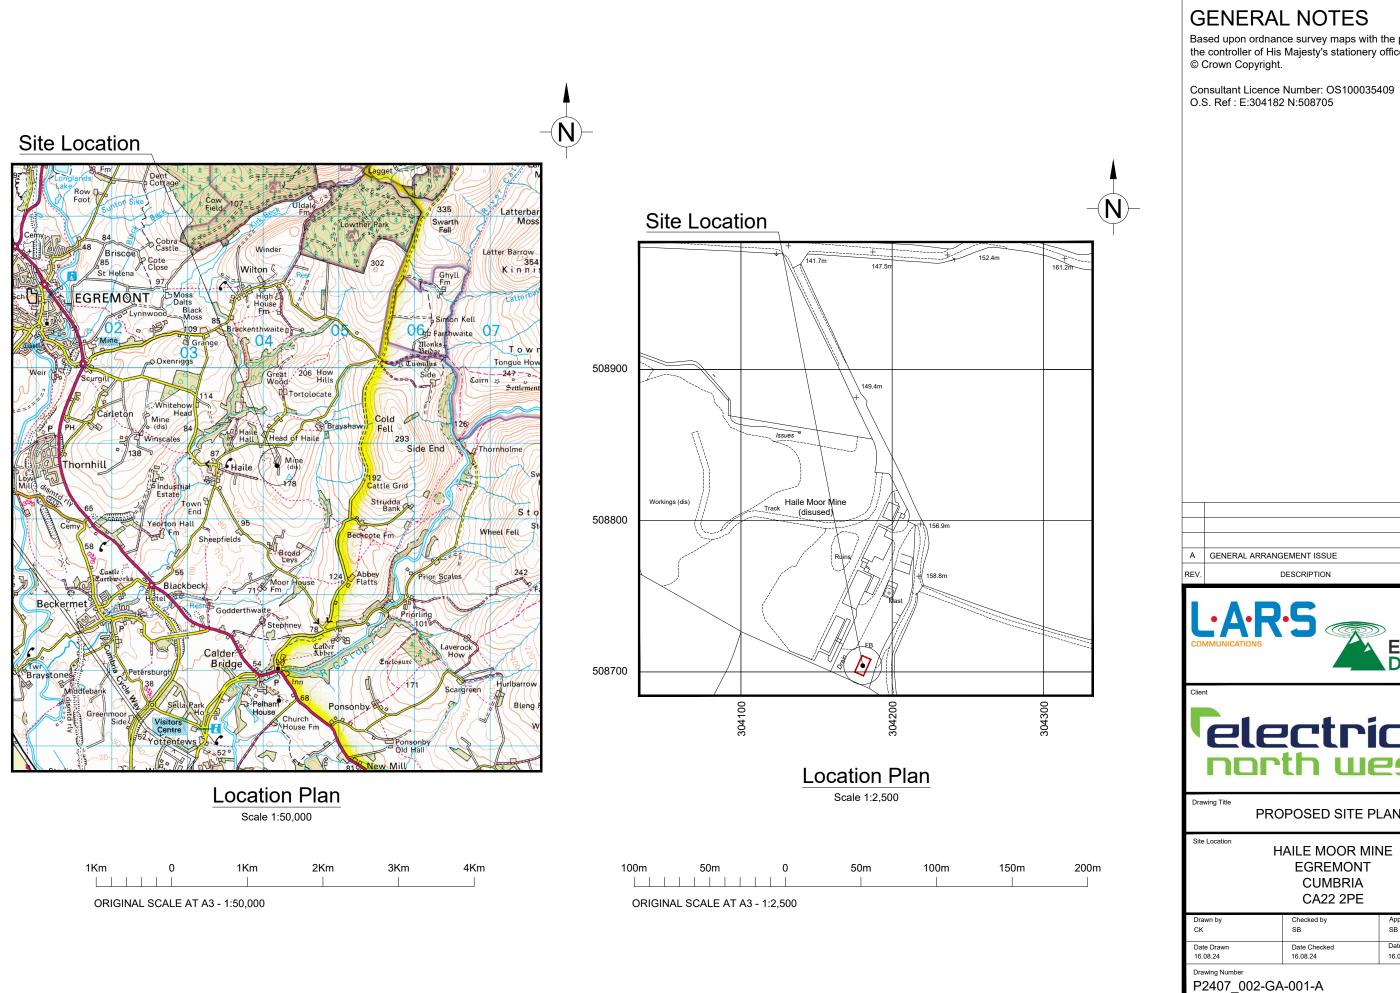

ORIGINAL DRAWING SIZE A3

P2407\_002

Based upon ordnance survey maps with the permission of the controller of His Majesty's stationery office.

| Α   | GENERAL ARRANGEMENT ISSUE | 16.08.24 | СК |
|-----|---------------------------|----------|----|
| EV. | DESCRIPTION               | DATE     | BY |

PROPOSED SITE PLAN

HAILE MOOR MINE **EGREMONT** CUMBRIA

| Drawn by<br>CK         | Checked by<br>SB         | SB                        |
|------------------------|--------------------------|---------------------------|
| Date Drawn<br>16.08.24 | Date Checked<br>16.08.24 | Date Approved<br>16.08.24 |
| Drawing Number         | <u>'</u>                 | <u> </u>                  |