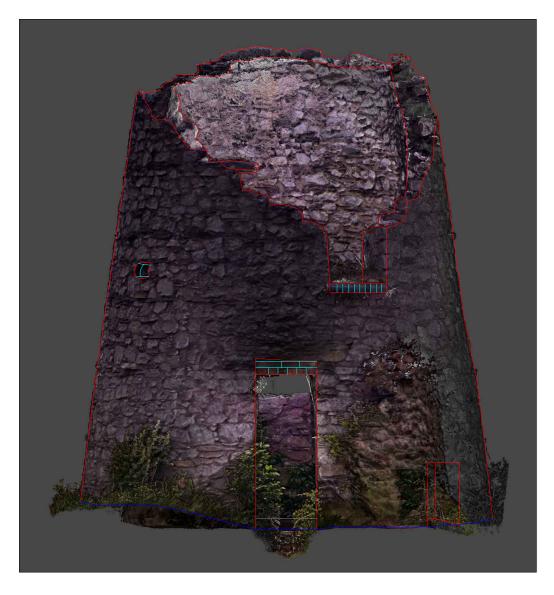

WINDMILL FLOOR PLAN

WINDMILL EAST FACING ELEVATION

WINDMILL WEST FACING ELEVATION