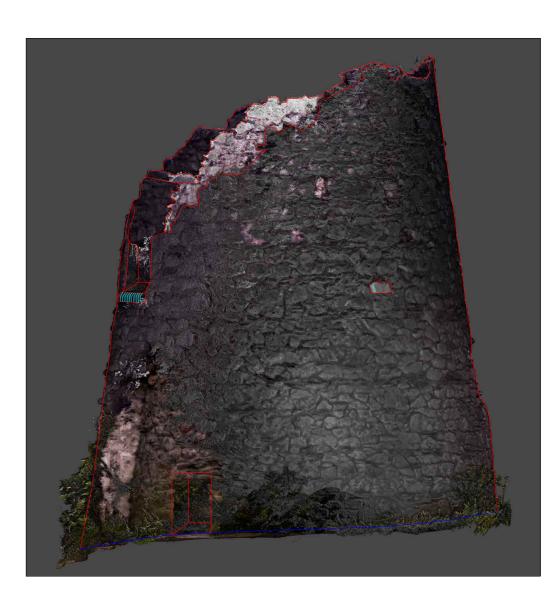

## WINDMILL SOUTH FACING ELEVATION

|          | -                                  |
|----------|------------------------------------|
|          | Wall                               |
|          | Window                             |
|          | Door                               |
| 2.85     | Ceiling Height                     |
| 1.54     | Internal Window Sill to Head       |
| 0.74     | Internal Sill Height               |
| 0.92     | Door Height                        |
| 59.70    | Typical Floor Level                |
|          | Stairs (up), Risers (R), Tread (T) |
| 25.5     | Room Volume (cubic metres)         |
| (14.5)   | Net Floor Area (square metres)     |
| R        | Radiator                           |
| DS /S    | Double / Single Electricity Socket |
| FL/CL/WL | Fluorescent / Ceiling / Wall Light |
| HR       | Heated Rail                        |
| SH       | Storage Heater                     |
| SW / PC  | Light Switch / Pull Cord           |
|          |                                    |