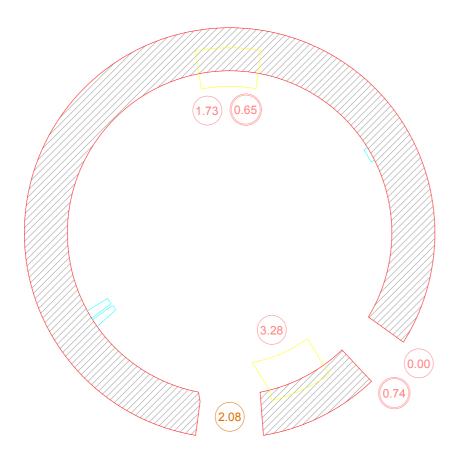

WINDMILL FLOOR PLAN

WINDMILL EAST FACING ELEVATION

WINDMILL WEST FACING ELEVATION

## WINDMILL SOUTH FACING ELEVATION

|          | -                                  |
|----------|------------------------------------|
|          | Wall                               |
|          | Window                             |
|          | Door                               |
| 2.85     | Ceiling Height                     |
| 1.54     | Internal Window Sill to Head       |
| 0.74     | Internal Sill Height               |
| 0.92     | Door Height                        |
| 59.70    | Typical Floor Level                |
|          | Stairs (up), Risers (R), Tread (T) |
| 25.5     | Room Volume (cubic metres)         |
| (14.5)   | Net Floor Area (square metres)     |
| R        | Radiator                           |
| DS /S    | Double / Single Electricity Socket |
| FL/CL/WL | Fluorescent / Ceiling / Wall Light |
| HR       | Heated Rail                        |
| SH       | Storage Heater                     |
| SW / PC  | Light Switch / Pull Cord           |
|          |                                    |