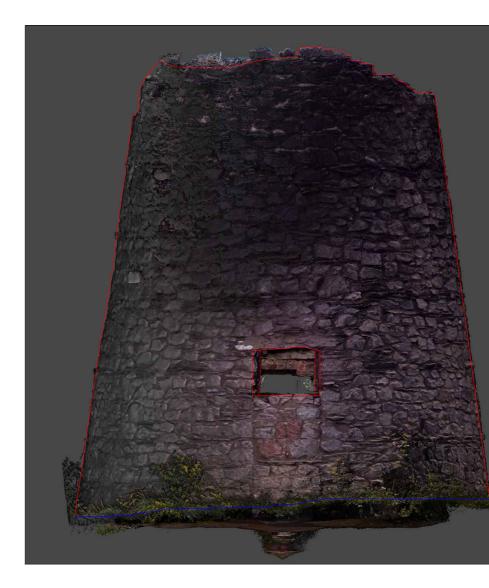

WINDMILL FLOOR PLAN





WINDMILL EAST FACING ELEVATION

WINDMILL WEST FACING ELEVATION



## WINDMILL NORTH FACING ELEVATION



## WINDMILL SOUTH FACING ELEVATION

|          | -                                  |
|----------|------------------------------------|
|          | Wall                               |
|          | Window                             |
|          | Door                               |
| 2.85     | Ceiling Height                     |
| 1.54     | Internal Window Sill to Head       |
| 0.74     | Internal Sill Height               |
| 0.92     | Door Height                        |
| 59.70    | Typical Floor Level                |
|          | Stairs (up), Risers (R), Tread (T) |
| 25.5     | Room Volume (cubic metres)         |
| (14.5)   | Net Floor Area (square metres)     |
| R