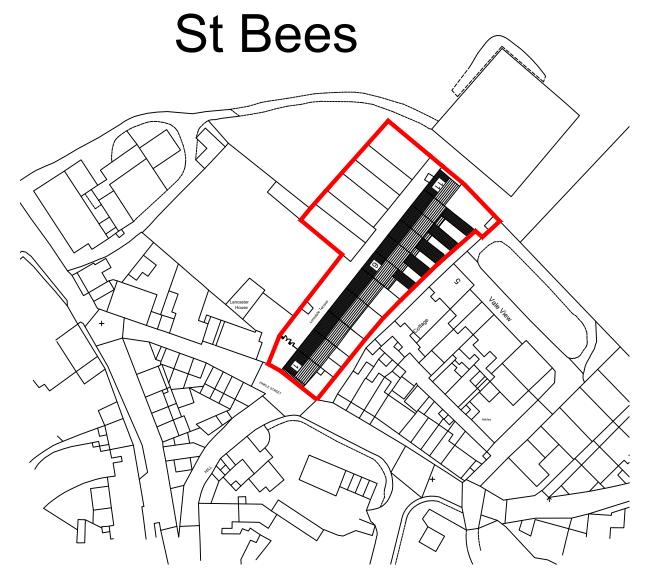

## Location Plan Scale 1:1250

| rev                                                                                  |               |                | loate     |      | dr by   | an |
|--------------------------------------------------------------------------------------|---------------|----------------|-----------|------|---------|----|
| original by de                                                                       | escription    |                |           | 2021 | , u. v, | ΚN |
| Franklin Hou<br>4 Victoria Av<br>Harrogate<br>HG1 1EL<br>tel. 01423 52<br>www.macaro | venue         | $\Diamond$     | Arc       |      |         |    |
| client                                                                               | abla Davala   | n m a n ta     |           |      |         |    |
| Remark                                                                               | able Develo   | pments         |           |      |         |    |
| project<br>Residen                                                                   | ıtial Develor | oment          |           |      |         |    |
| St. Bees                                                                             | 3             |                |           |      |         |    |
| St. Bees                                                                             | eation Plan   |                |           |      |         |    |
| St. Bees                                                                             |               | plot da<br>Oct | ate<br>20 |      |         |    |
| St. Bees<br>drawing<br>Site Loc                                                      | eation Plan   |                | . 20      |      |         |    |