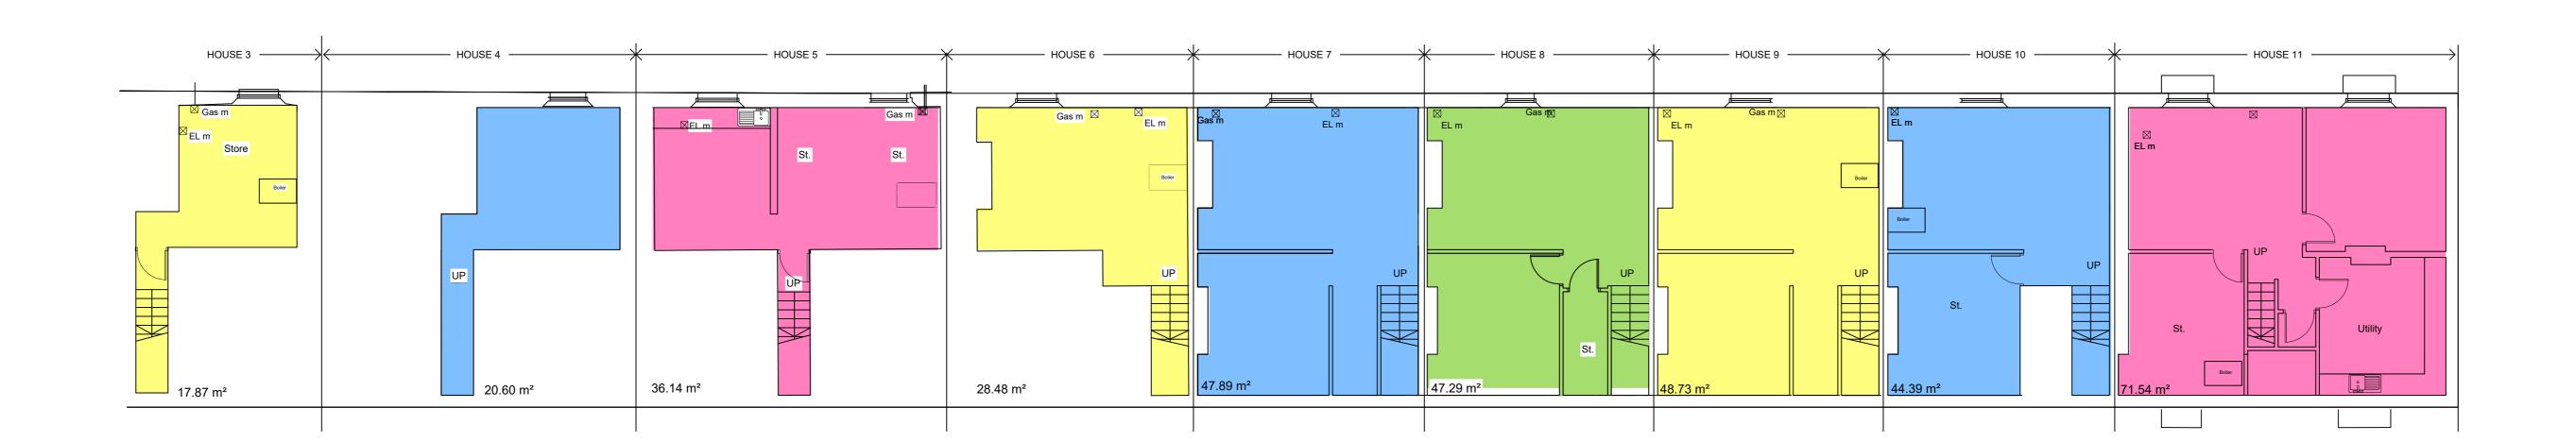

AP BASEMENT FLOOR PLAN 1:100

| House 3  |
|----------|
| House 4  |
| House 5  |
| House 6  |
| House 7  |
| House 8  |
| House 9  |
| House 10 |
| House 11 |
|          |

By Room Name Legend

Scale 1:100