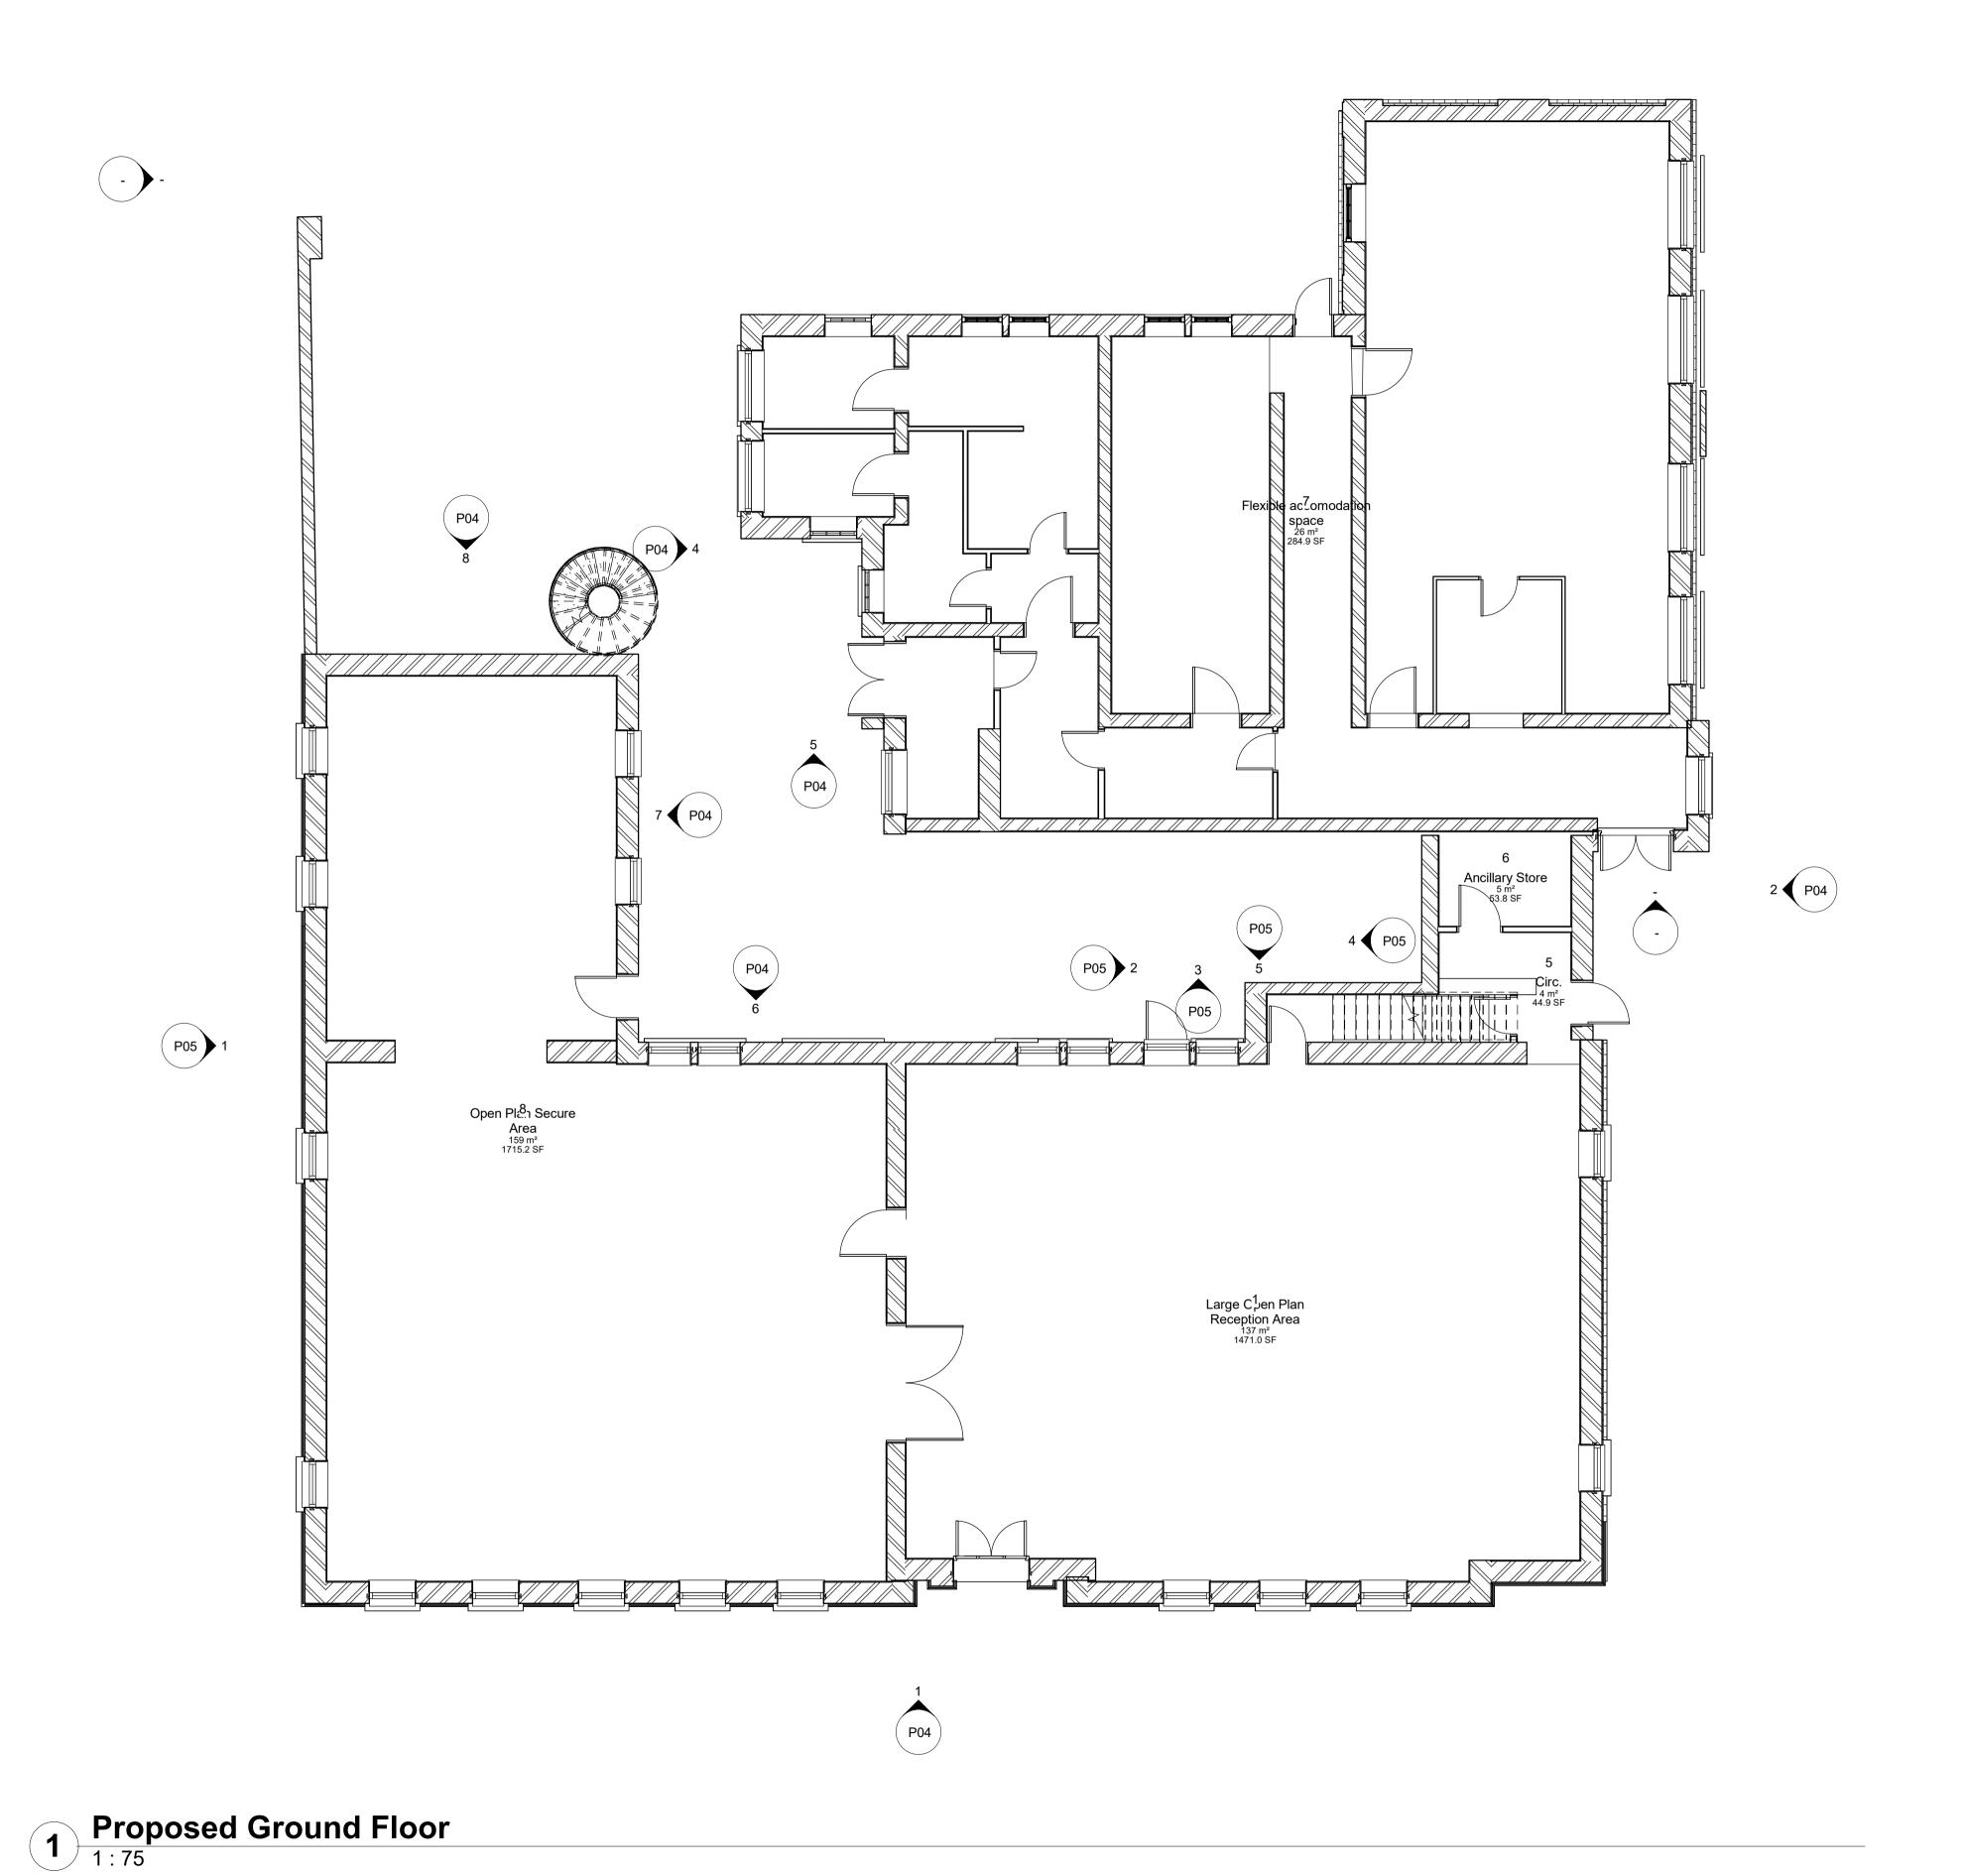

## Proposed Ground Floor Layout Plan

| Project number         144-18           Date         24/03/24           Drawn by         SWB           Checked by         KB           Drawing No         Revision           P02 |                |        |          |
|----------------------------------------------------------------------------------------------------------------------------------------------------------------------------------|----------------|--------|----------|
| Drawn by  Checked by  Brawing No P02  Revision                                                                                                                                   | Project number |        | 144-18   |
| Checked by  Checked by  KB  Drawing No  P02                                                                                                                                      | Date           |        | 24/03/24 |
| P02  Revisio                                                                                                                                                                     | Drawn by       |        | SWB      |
| P02                                                                                                                                                                              | Checked by     |        | KB       |
|                                                                                                                                                                                  | Drawing No     |        | Revision |
| Scale 1:75 @A1                                                                                                                                                                   | P0             | 2      |          |
|                                                                                                                                                                                  | Scale          | 1 : 75 | @A1      |