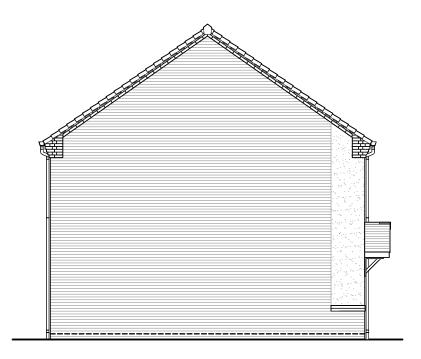

© Story Homes. Story House, Lords Way, Kingmoor Business Park, Carlisle, Cumbria. CA6 4SL Tel 01228 404550 Fax 01228 404551

Left Elevation

Right Elevation

PV Solar Panels
Elevations indicate typical arrangement only - number
of panels required and location / array to be plot
specific. PV panels to be in-roof type.