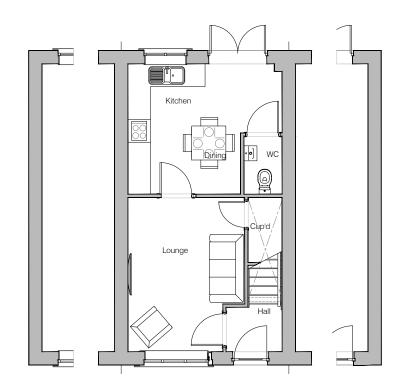

## Planning Drawings

GF: 31.68 m2 (341.00 ft2) FF: 31.68 m2 (341.00 ft2) TOTAL: 63 m2 (682 ft2)

## © Story Homes.

Story House, Lords Way, Kingmoor Business Park, Carlisle, Cumbria. CA6 4SL.

Tel 01228 404550 Fax 01228 404551

Ground Floor Layout

First Floor Layout

OXLEY (A20)

Planning Layout 1

| DRAWN BY      | JB             | DATE  | 28/07/23 |  |  |
|---------------|----------------|-------|----------|--|--|
| CHECKED BY    | AA, AH         | SCALE | 1:100@A3 |  |  |
| DWG PACK      | DRAWING NUMBER |       | REVISION |  |  |
| A/20.1        | OXY-PLP1       |       | -        |  |  |
| Revisions     | Notes          |       | Date     |  |  |
|               |                |       |          |  |  |
| ©Story Homes. |                |       |          |  |  |