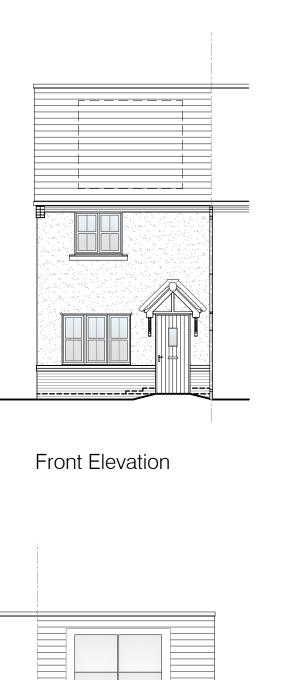

© Story Homes. Story House, Lords Way, Kingmoor Business Park, Carlisle, Cumbria. CA6 4SL Tel 01228 404550 Fax 01228 404551

Left Elevation

Right Elevation

PV Solar Panels
Elevations indicate typical arrangement only - number
of panels required and location / array to be plot
specific. PV panels to be in-roof type.

OXLEY (A20)

Planning Elevation 1/2

| DRAWN BY                                                                                         | JB             | DATE  | 28/07/23 |  |  |
|--------------------------------------------------------------------------------------------------|----------------|-------|----------|--|--|
| CHECKED BY                                                                                       | AA, AH         | SCALE | 1:100@A3 |  |  |
| DWG PACK                                                                                         | DRAWING NUMBER |       | REVISION |  |  |
| A/20.1                                                                                           | OXY-PLE1/2     |       | -        |  |  |
| Revisions                                                                                        | Notes          |       | Date     |  |  |
|                                                                                                  |                |       |          |  |  |
| © <b>Story Homes.</b> Story House, Lords Way, Kingmoor Business Park, Carlisle, Cumbria. CA6 4SL |                |       |          |  |  |