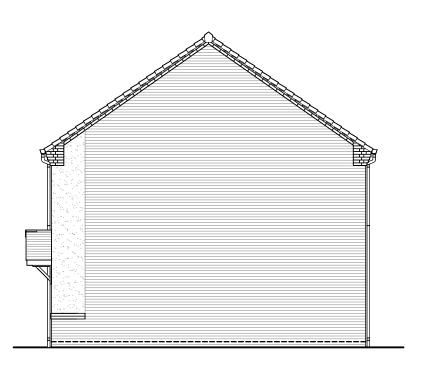

© Story Homes. Story House, Lords Way, Kingmoor Business Park, Carlisle, Cumbria. CA6 4SL Tel 01228 404550 Fax 01228 404551

Left Elevation

Right Elevation

PV Solar Panels
Elevations indicate typical arrangement only - number
of panels required and location / array to be plot
specific. PV panels to be in-roof type.