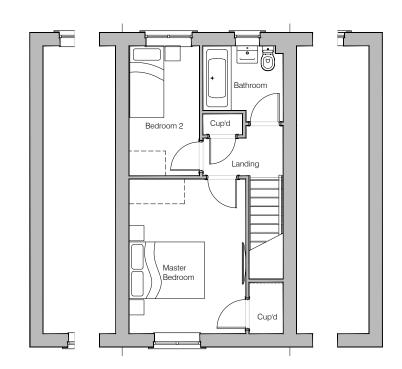

## Planning Drawings

GF: 31.68 m2 (341.00 ft2) FF: 31.68 m2 (341.00 ft2) TOTAL: 63 m2 (682 ft2)

## © Story Homes.

Story House, Lords Way, Kingmoor Business Park, Carlisle, Cumbria. CA6 4SL.

Tel 01228 404550 Fax 01228 404551

Ground Floor Layout

First Floor Layout

OXLEY (A20)

Planning Layout 1

| DRAWN BY      | JB             | DATE  | 28/07/23 |  |  |
|---------------|----------------|-------|----------|--|--|
| CHECKED BY    | AA, AH         | SCALE | 1:100@A3 |  |  |
| DWG PACK      | DRAWING NUMBER |       | REVISION |  |  |
| A/20.1        | OXY-PLP1       |       | -        |  |  |
| Revisions     | Notes          |       | Date     |  |  |
|               |                |       |          |  |  |
| ©Story Homes. |                |       |          |  |  |