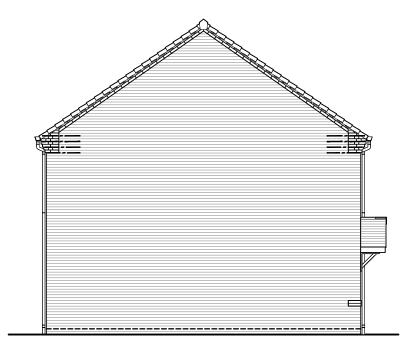

Story House, Lords Way, Kingmoor Business Park, Carlisle, Cumbria. CA6 4SL Tel 01228 404550 Fax 01228 404551

Rear Elevation

Left Elevation

Right Elevation

| ш   | N | റ | т | F |
|-----|---|---|---|---|
| - 1 |   | - |   | _ |

PV Solar Panels
Elevations indicate typical arrangement only - number of panels required and location / array to be plot specific. PV panels to be in-roof type.

OXLEY (A20)

Planning Elevation 1/1

| DRAWN BY                                                                                         | JB             | DATE  | 28/07/23 |  |
|--------------------------------------------------------------------------------------------------|----------------|-------|----------|--|
| CHECKED BY                                                                                       | AA, AH         | SCALE | 1:100@A3 |  |
| DWG PACK                                                                                         | DRAWING NUMBER |       | REVISION |  |
| A/20.1                                                                                           | OXY-PLE1/1     |       | -        |  |
| Revisions                                                                                        | Notes          |       | Date     |  |
|                                                                                                  |                |       |          |  |
| © <b>Story Homes.</b> Story House, Lords Way, Kingmoor Business Park, Carlisle, Cumbria. CA6 4SL |                |       |          |  |