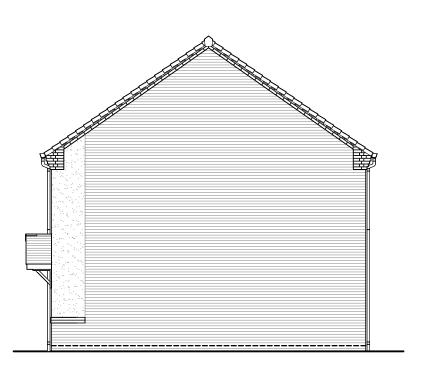

Left Elevation

Right Elevation

|  | NO. |
|--|-----|
|  |     |

PV Solar Panels
Elevations indicate typical arrangement only - number of panels required and location / array to be plot specific. PV panels to be in-roof type.

OXLEY (A20)

Planning Elevation 1/2

| DRAWN BY                                                                                   | JB             | DATE  | 28/07/23 |
|--------------------------------------------------------------------------------------------|----------------|-------|----------|
| CHECKED BY                                                                                 | AA, AH         | SCALE | 1:100@A3 |
| DWG PACK                                                                                   | DRAWING NUMBER |       | REVISION |
| A/20.1                                                                                     | OXY-PLE1/2     |       | -        |
| Revisions                                                                                  | Notes          |       | Date     |
|                                                                                            |                |       |          |
| © Story Homes.  Story House, Lords Way, Kingmoor Business Park, Carlisle, Cumbria. CA6 4SI |                |       |          |