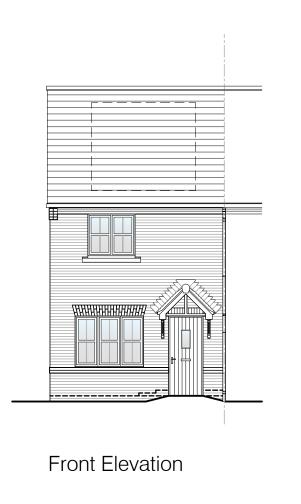

Story House, Lords Way, Kingmoor Business Park, Carlisle, Cumbria. CA6 4SL Tel 01228 404550 Fax 01228 404551

Rear Elevation

Left Elevation

Right Elevation

| ш   | N | റ | т | F |
|-----|---|---|---|---|
| - 1 |   | - |   | _ |

PV Solar Panels
Elevations indicate typical arrangement only - number of panels required and location / array to be plot specific. PV panels to be in-roof type.

OXLEY (A20)

Planning Elevation 1/1

| DRAWN BY                                                                                         | JB             | DATE  | 28/07/23 |  |
|--------------------------------------------------------------------------------------------------|----------------|-------|----------|--|
| CHECKED BY                                                                                       | AA, AH         | SCALE | 1:100@A3 |  |
| DWG PACK                                                                                         | DRAWING NUMBER |       | REVISION |  |
| A/20.1                                                                                           | OXY-PLE1/1     |       | -        |  |
| Revisions                                                                                        | Notes          |       | Date     |  |
|                                                                                                  |                |       |          |  |
| © <b>Story Homes.</b> Story House, Lords Way, Kingmoor Business Park, Carlisle, Cumbria. CA6 4SL |                |       |          |  |