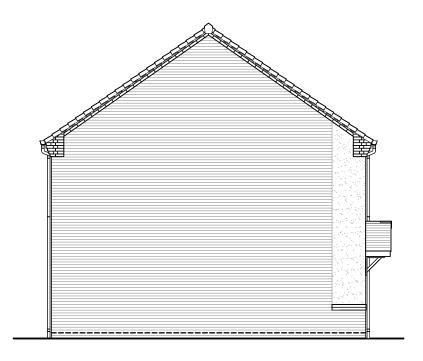

Story House, Lords Way, Kingmoor Business Park, Carlisle, Cumbria. CA6 4SL Tel 01228 404550 Fax 01228 404551

Rear Elevation

Left Elevation

Right Elevation

| ш   | N | റ | т | F |
|-----|---|---|---|---|
| - 1 |   | - |   | _ |

PV Solar Panels
Elevations indicate typical arrangement only - number of panels required and location / array to be plot specific. PV panels to be in-roof type.

OXLEY (A20)

Planning Elevation 1/1

| DRAWN BY                                                                                         | JB             | DATE  | 28/07/23 |  |
|--------------------------------------------------------------------------------------------------|----------------|-------|----------|--|
| CHECKED BY                                                                                       | AA, AH         | SCALE | 1:100@A3 |  |
| DWG PACK                                                                                         | DRAWING NUMBER |       | REVISION |  |
| A/20.1                                                                                           | OXY-PLE1/1     |       | -        |  |
| Revisions                                                                                        | Notes          |       | Date     |  |
|                                                                                                  |                |       |          |  |
| © <b>Story Homes.</b> Story House, Lords Way, Kingmoor Business Park, Carlisle, Cumbria. CA6 4SL |                |       |          |  |