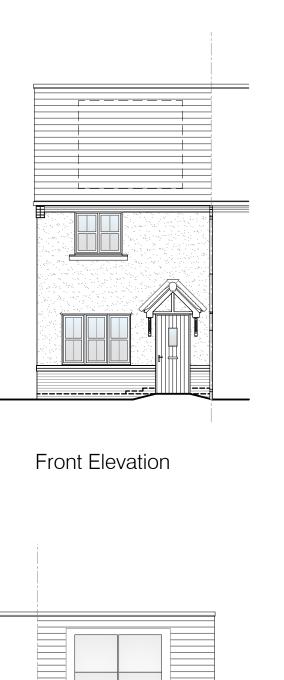

PV Solar Panels
Elevations indicate typical arrangement only - number of panels required and location / array to be plot specific. PV panels to be in-roof type.

OXLEY (A20)

Planning Elevation 1/1

| DRAWN BY                                                                                         | JB             | DATE  | 28/07/23 |  |
|--------------------------------------------------------------------------------------------------|----------------|-------|----------|--|
| CHECKED BY                                                                                       | AA, AH         | SCALE | 1:100@A3 |  |
| DWG PACK                                                                                         | DRAWING NUMBER |       | REVISION |  |
| A/20.1                                                                                           | OXY-PLE1/1     |       | -        |  |
| Revisions                                                                                        | Notes          |       | Date     |  |
|                                                                                                  |                |       |          |  |
| © <b>Story Homes.</b> Story House, Lords Way, Kingmoor Business Park, Carlisle, Cumbria. CA6 4SL |                |       |          |  |