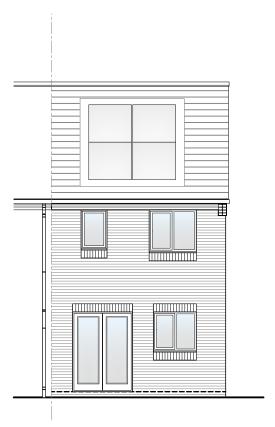

Left Elevation

Right Elevation

|  | NO. |
|--|-----|
|  |     |

PV Solar Panels
Elevations indicate typical arrangement only - number of panels required and location / array to be plot specific. PV panels to be in-roof type.

OXLEY (A20)

Planning Elevation 1/2

| DRAWN BY                                                                                   | JB             | DATE  | 28/07/23 |
|--------------------------------------------------------------------------------------------|----------------|-------|----------|
| CHECKED BY                                                                                 | AA, AH         | SCALE | 1:100@A3 |
| DWG PACK                                                                                   | DRAWING NUMBER |       | REVISION |
| A/20.1                                                                                     | OXY-PLE1/2     |       | -        |
| Revisions                                                                                  | Notes          |       | Date     |
|                                                                                            |                |       |          |
| © Story Homes.  Story House, Lords Way, Kingmoor Business Park, Carlisle, Cumbria. CA6 4SI |                |       |          |