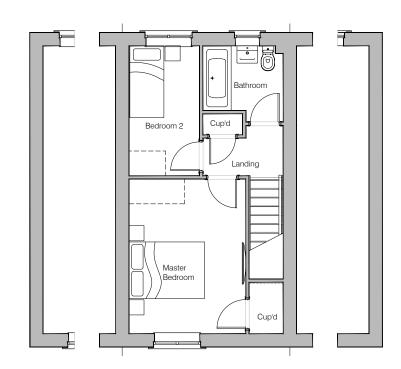

## Planning Drawings

GF: 31.68 m2 (341.00 ft2) FF: 31.68 m2 (341.00 ft2) TOTAL: 63 m2 (682 ft2)

© Story Homes.
Story House, Lords Way, Kingmoor Business Park,
Carlisle, Cumbria. CA6 4SL
Tel 01228 404550
Fax 01228 404551

Ground Floor Layout

First Floor Layout

OXLEY (A20)

Planning Layout 1

| DRAWN BY   | JB             | DATE  | 28/07/23 |  |  |
|------------|----------------|-------|----------|--|--|
| CHECKED BY | AA, AH         | SCALE | 1:100@A3 |  |  |
| DWG PACK   | DRAWING NUMBER |       | REVISION |  |  |
| A/20.1     | OXY-PLP1       |       | -        |  |  |
| Revisions  | Notes          |       | Date     |  |  |
|            |                |       |          |  |  |
|            | ©Story Homes.  |       |          |  |  |