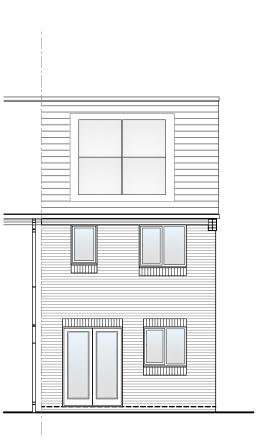

Left Elevation

Right Elevation

|  | NO. |
|--|-----|
|  |     |

PV Solar Panels
Elevations indicate typical arrangement only - number of panels required and location / array to be plot specific. PV panels to be in-roof type.

OXLEY (A20)

Planning Elevation 1/2

| DRAWN BY                                                                                   | JB             | DATE  | 28/07/23 |
|--------------------------------------------------------------------------------------------|----------------|-------|----------|
| CHECKED BY                                                                                 | AA, AH         | SCALE | 1:100@A3 |
| DWG PACK                                                                                   | DRAWING NUMBER |       | REVISION |
| A/20.1                                                                                     | OXY-PLE1/2     |       | -        |
| Revisions                                                                                  | Notes          |       | Date     |
|                                                                                            |                |       |          |
| © Story Homes.  Story House, Lords Way, Kingmoor Business Park, Carlisle, Cumbria. CA6 4SI |                |       |          |