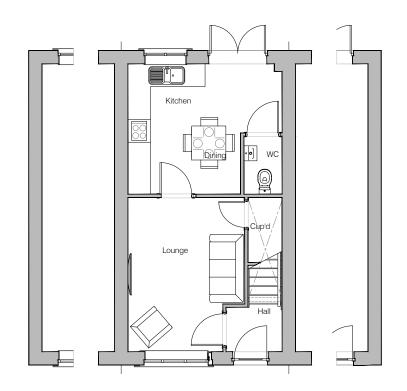

## Planning Drawings

GF: 31.68 m2 (341.00 ft2) FF: 31.68 m2 (341.00 ft2) TOTAL: 63 m2 (682 ft2)

© Story Homes.
Story House, Lords Way, Kingmoor Business Park,
Carlisle, Cumbria. CA6 4SL
Tel 01228 404550
Fax 01228 404551

Ground Floor Layout

First Floor Layout

OXLEY (A20)

Planning Layout 1

| DRAWN BY   | JB             | DATE  | 28/07/23 |  |  |
|------------|----------------|-------|----------|--|--|
| CHECKED BY | AA, AH         | SCALE | 1:100@A3 |  |  |
| DWG PACK   | DRAWING NUMBER |       | REVISION |  |  |
| A/20.1     | OXY-PLP1       |       | -        |  |  |
| Revisions  | Notes          |       | Date     |  |  |
|            |                |       |          |  |  |
|            | ©Story Homes.  |       |          |  |  |