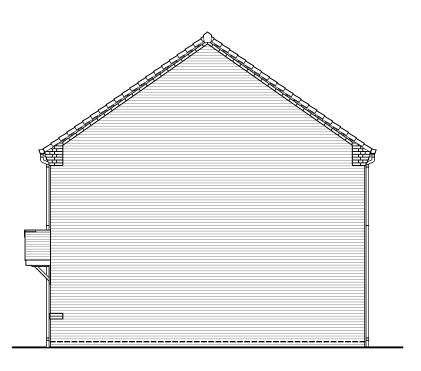

Left Elevation

Right Elevation

|  | NO. |
|--|-----|
|  |     |

PV Solar Panels
Elevations indicate typical arrangement only - number of panels required and location / array to be plot specific. PV panels to be in-roof type.

OXLEY (A20)

Planning Elevation 1/2

| DRAWN BY                                                                                   | JB             | DATE  | 28/07/23 |
|--------------------------------------------------------------------------------------------|----------------|-------|----------|
| CHECKED BY                                                                                 | AA, AH         | SCALE | 1:100@A3 |
| DWG PACK                                                                                   | DRAWING NUMBER |       | REVISION |
| A/20.1                                                                                     | OXY-PLE1/2     |       | -        |
| Revisions                                                                                  | Notes          |       | Date     |
|                                                                                            |                |       |          |
| © Story Homes.  Story House, Lords Way, Kingmoor Business Park, Carlisle, Cumbria. CA6 4SI |                |       |          |