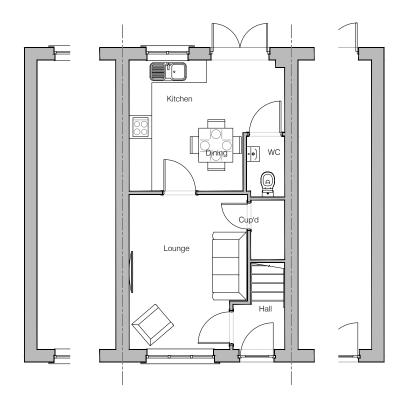

## Planning Drawings

GF: 32.09 m2 (345.41 ft2) FF: 32.09 m2 (345.41 ft2) TOTAL: 64.18 m2 (690.83 ft2)

## © Story Homes.

Story House, Lords Way, Kingmoor Business Park, Carlisle, Cumbria. CA6 4SL.

Tel 01228 404550 Fax 01228 404551

Ground Floor Layout

First Floor Layout

OXLEY (A)

Planning Layout 1

| DRAWN BY     | JR                    | DATE     | 01/02/19 |
|--------------|-----------------------|----------|----------|
| CHECKED BY   | CTM, AH, AO           | SCALE    | 1:100@A3 |
| DWG PACK     | DRAWING NUMBER        |          | REVISION |
| A/02         | OXY-PLP1              |          | А        |
| Revisions    | Notes                 |          | Date     |
| A            | Bathroom window repos | itioned. | 09/07/20 |
| OStory Homes |                       |          |          |