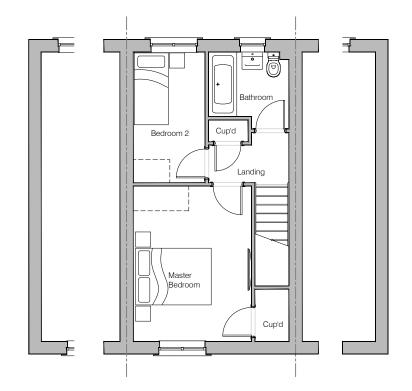

## Planning Drawings

GF: 32.09 m2 (345.41 ft2) FF: 32.09 m2 (345.41 ft2) TOTAL: 64.18 m2 (690.83 ft2)

## © Story Homes.

Story House, Lords Way, Kingmoor Business Park, Carlisle, Cumbria. CA6 4SL.

Tel 01228 404550 Fax 01228 404551

Ground Floor Layout

First Floor Layout

OXLEY (A)

Planning Layout 1

| DRAWN BY     | JR                    | DATE     | 01/02/19 |
|--------------|-----------------------|----------|----------|
| CHECKED BY   | CTM, AH, AO           | SCALE    | 1:100@A3 |
| DWG PACK     | DRAWING NUMBER        |          | REVISION |
| A/02         | OXY-PLP1              |          | А        |
| Revisions    | Notes                 |          | Date     |
| A            | Bathroom window repos | itioned. | 09/07/20 |
| OStory Homes |                       |          |          |