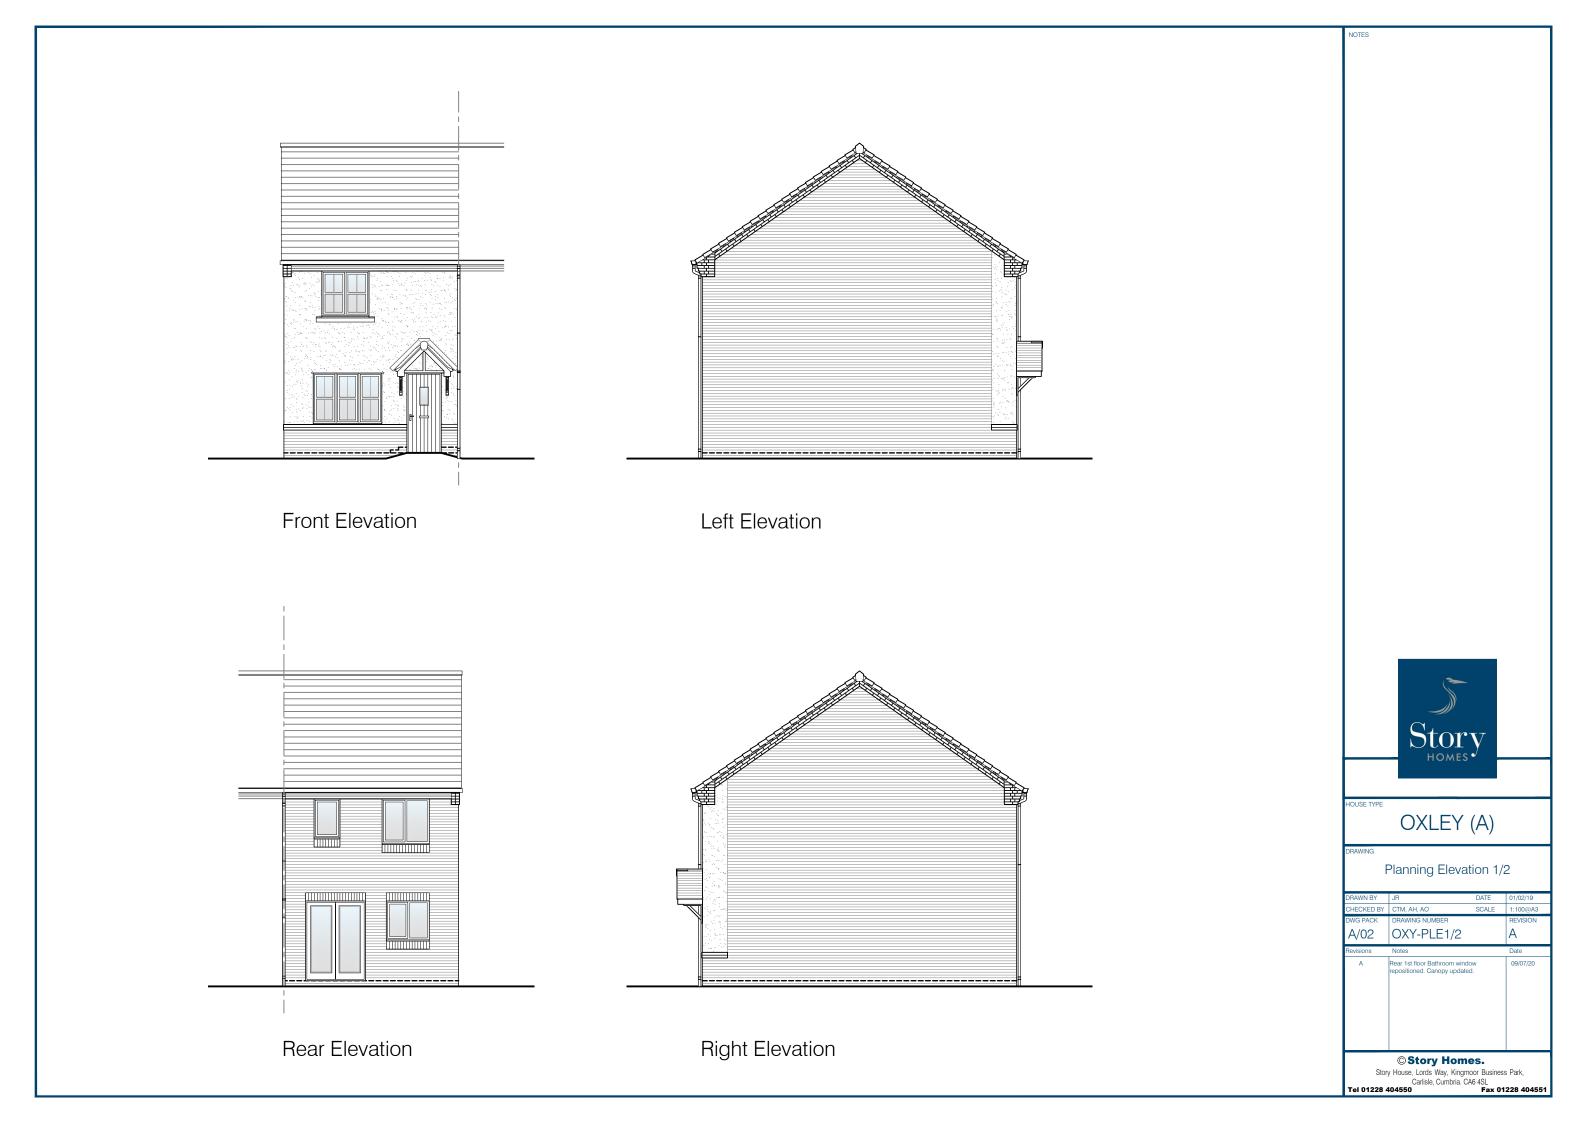

## © Story Homes.

Story House, Lords Way, Kingmoor Business Park, Carlisle, Cumbria. CA6 4SL.

Tel 01228 404550 Fax 01228 404551

| Dwg No.    | Dwg Title               | Elevation Treatment | Scale | Revision    |
|------------|-------------------------|---------------------|-------|-------------|
| OXY-PLP1   | Planning Layout 1       | -                   | 1:100 | A (09/07/20 |
| OXY-PLE1/1 | Planning Elevations 1/1 | Brick               | 1:100 | A (09/07/20 |
| OXY-PLE1/2 | Planning Elevations 1/2 | Brick with Render   | 1:100 | A (09/07/20 |
|            |                         |                     |       |             |
|            |                         |                     |       |             |
|            |                         |                     |       |             |
|            |                         |                     |       |             |
|            |                         |                     |       |             |
|            |                         |                     |       |             |
|            |                         |                     |       |             |
|            |                         |                     |       |             |
|            |                         |                     |       |             |
|            |                         |                     |       |             |
|            |                         |                     |       |             |
|            |                         |                     |       |             |
|            |                         |                     |       |             |
|            |                         |                     |       |             |
|            |                         |                     |       |             |
|            |                         |                     |       |             |
|            |                         |                     |       |             |
|            |                         |                     |       |             |
|            |                         |                     |       |             |
|            |                         |                     |       |             |
|            |                         |                     |       |             |
|            |                         |                     |       |             |
|            |                         |                     |       |             |
|            |                         |                     |       |             |
|            |                         |                     |       |             |
|            |                         |                     |       |             |
|            |                         |                     |       |             |
|            |                         |                     |       |             |
|            |                         |                     |       |             |
|            |                         |                     |       |             |
|            |                         |                     |       |             |
|            |                         |                     |       |             |
|            |                         |                     |       |             |
|            |                         |                     |       |             |
|            |                         |                     |       |             |
|            |                         |                     |       |             |
|            |                         |                     |       |             |
|            |                         |                     |       |             |
|            |                         |                     |       |             |
|            |                         |                     |       |             |
|            |                         |                     |       |             |
|            |                         |                     |       |             |
|            |                         |                     |       |             |
|            |                         |                     |       |             |
|            |                         |                     |       |             |
|            |                         |                     |       |             |

© Story Homes.
Story House, Lords Way, Kingmoor Business Park,
Carlisle, Cumbria. CA6 4SL
Tel 01228 404550
Fax 01228 404551