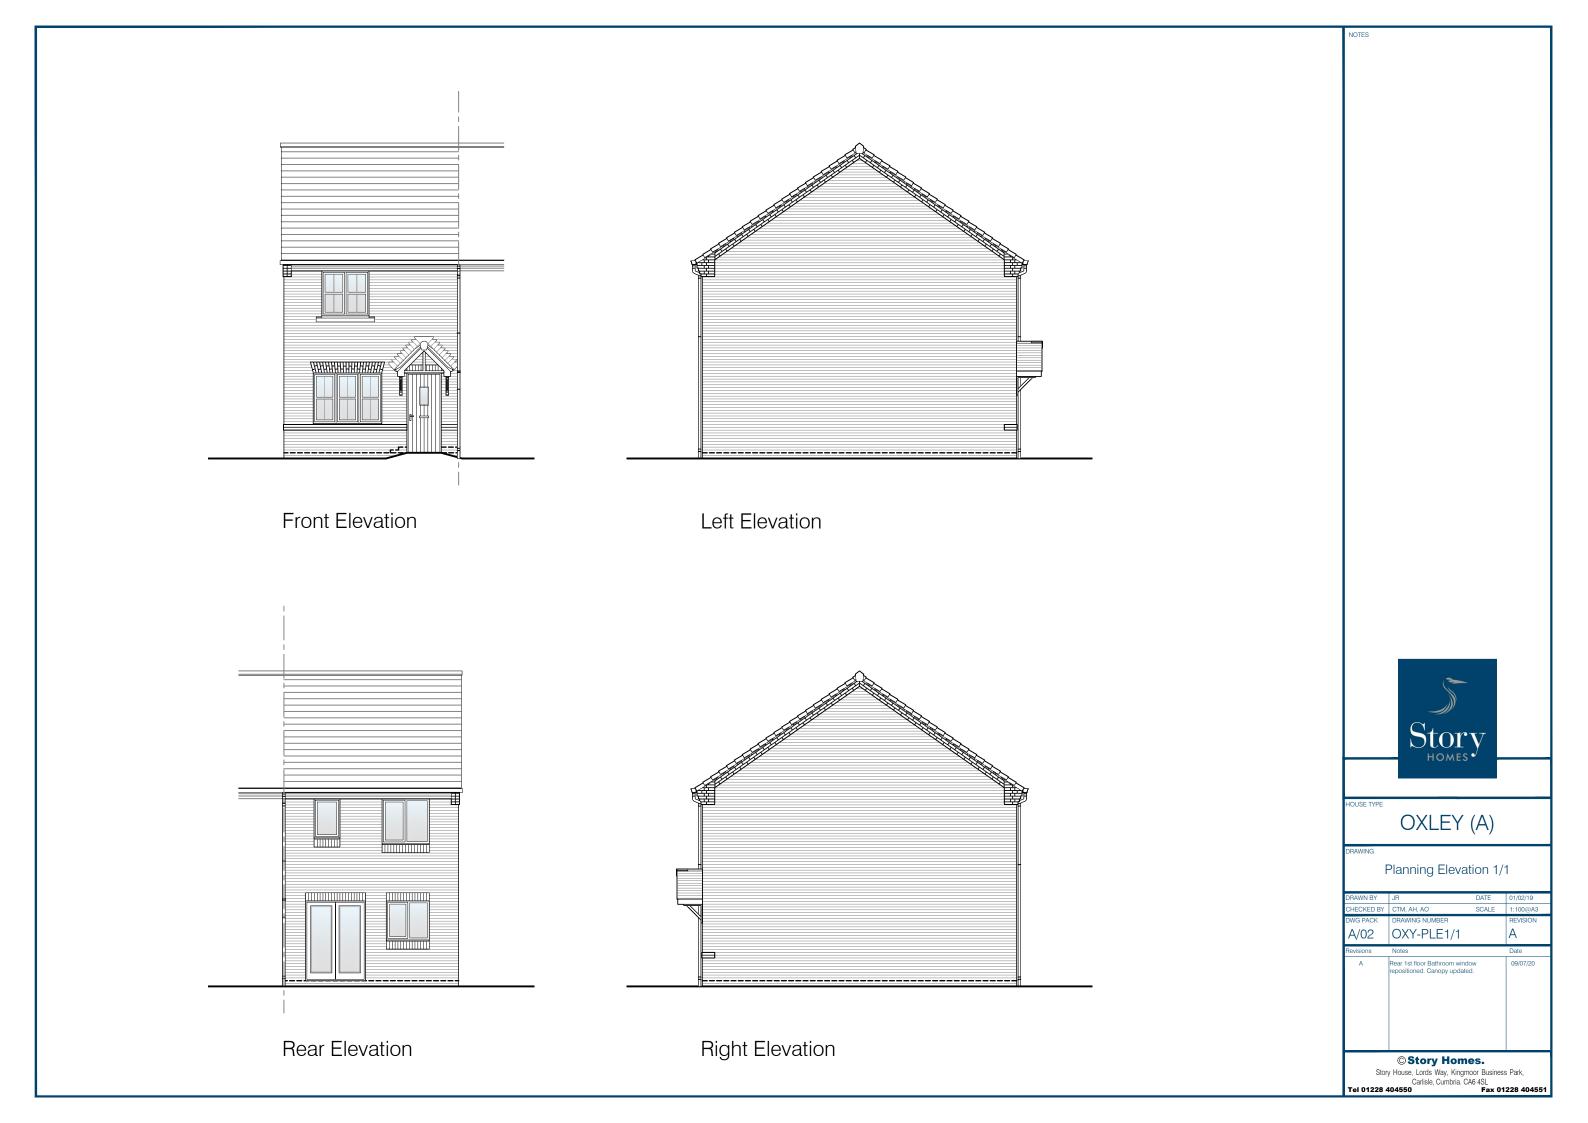

## © Story Homes.

Story House, Lords Way, Kingmoor Business Park, Carlisle, Cumbria. CA6 4SL.

Tel 01228 404550 Fax 01228 404551

| Dwg No.    | Dwg Title               | Elevation Treatment | Scale | Revision    |
|------------|-------------------------|---------------------|-------|-------------|
| OXY-PLP1   | Planning Layout 1       | -                   | 1:100 | A (09/07/20 |
| OXY-PLE1/1 | Planning Elevations 1/1 | Brick               | 1:100 | A (09/07/20 |
| OXY-PLE1/2 | Planning Elevations 1/2 | Brick with Render   | 1:100 | A (09/07/20 |
|            |                         |                     |       |             |
|            |                         |                     |       |             |
|            |                         |                     |       |             |
|            |                         |                     |       |             |
|            |                         |                     |       |             |
|            |                         |                     |       |             |
|            |                         |                     |       |             |
|            |                         |                     |       |             |
|            |                         |                     |       |             |
|            |                         |                     |       |             |
|            |                         |                     |       |             |
|            |                         |                     |       |             |
|            |                         |                     |       |             |
|            |                         |                     |       |             |
|            |                         |                     |       |             |
|            |                         |                     |       |             |
|            |                         |                     |       |             |
|            |                         |                     |       |             |
|            |                         |                     |       |             |
|            |                         |                     |       |             |
|            |                         |                     |       |             |
|            |                         |                     |       |             |
|            |                         |                     |       |             |
|            |                         |                     |       |             |
|            |                         |                     |       |             |
|            |                         |                     |       |             |
|            |                         |                     |       |             |
|            |                         |                     |       |             |
|            |                         |                     |       |             |
|            |                         |                     |       |             |
|            |                         |                     |       |             |
|            |                         |                     |       |             |
|            |                         |                     |       |             |
|            |                         |                     |       |             |
|            |                         |                     |       |             |
|            |                         |                     |       |             |
|            |                         |                     |       |             |
|            |                         |                     |       |             |
|            |                         |                     |       |             |
|            |                         |                     |       |             |
|            |                         |                     |       |             |
|            |                         |                     |       |             |
|            |                         |                     |       |             |
|            |                         |                     |       |             |
|            |                         |                     |       |             |
|            |                         |                     |       |             |

© Story Homes.
Story House, Lords Way, Kingmoor Business Park,
Carlisle, Cumbria. CA6 4SL
Tel 01228 404550
Fax 01228 404551