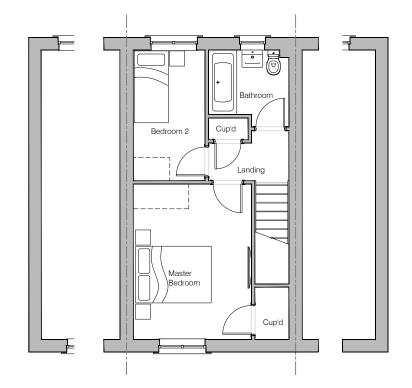

© Story Homes.
Story House, Lords Way, Kingmoor Business Park,
Carlisle, Cumbria. CA6 4SL
Tel 01228 404550
Fax 01228 404551

Ground Floor Layout

First Floor Layout

OXLEY (A)

Planning Layout 1

| DRAWN BY    | JR                                   | DATE  | 01/02/19 |  |
|-------------|--------------------------------------|-------|----------|--|
| CHECKED BY  | CTM, AH, AO                          | SCALE | 1:100@A3 |  |
| DWG PACK    | DRAWING NUMBER                       |       | REVISION |  |
| A/02        | OXY-PLP1                             | А     |          |  |
| Revisions   | Notes                                |       | Date     |  |
| А           | Notes  Bathroom window repositioned. |       | 09/07/20 |  |
| Ctory Homes |                                      |       |          |  |