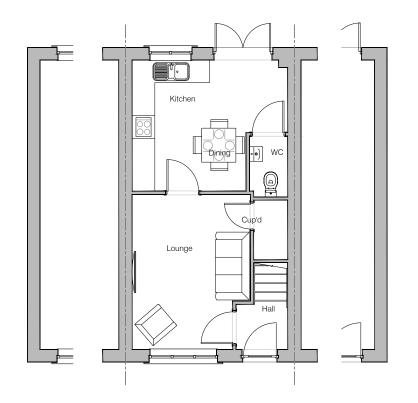

© Story Homes.
Story House, Lords Way, Kingmoor Business Park,
Carlisle, Cumbria. CA6 4SL
Tel 01228 404550
Fax 01228 404551

Ground Floor Layout

First Floor Layout

OXLEY (A)

Planning Layout 1

| DRAWN BY    | JR                                   | DATE  | 01/02/19 |  |
|-------------|--------------------------------------|-------|----------|--|
| CHECKED BY  | CTM, AH, AO                          | SCALE | 1:100@A3 |  |
| DWG PACK    | DRAWING NUMBER                       |       | REVISION |  |
| A/02        | OXY-PLP1                             | А     |          |  |
| Revisions   | Notes                                |       | Date     |  |
| А           | Notes  Bathroom window repositioned. |       | 09/07/20 |  |
| Ctory Homes |                                      |       |          |  |