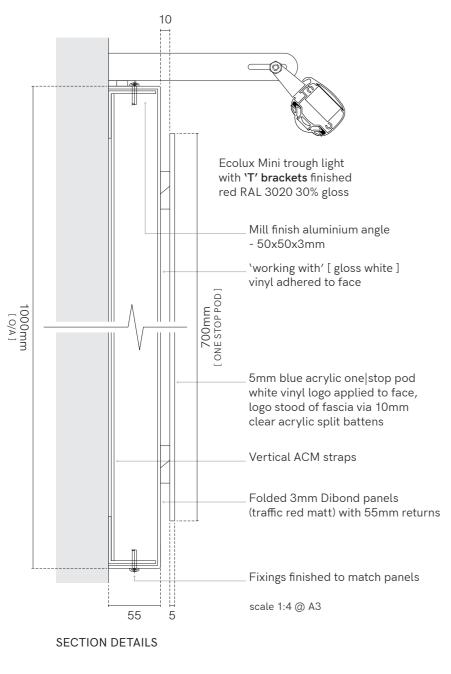

Any changes made after production has begun

Proposed Site Signage

Grocery / Mid Affluence

ITEM (1) - FASCIA

See specification page for detail.

A. size: 9,450mm x 1000mm x 55mm

ITEM (2) - PROJECTING SIGN

Aluminium signcase finished red. Opal acrylic faces on both sides of sign (sign is double sided) with face applied digitally printed graphics.

ITEM (2) one **stop** ITEM (1) [FASCIA: A] 9,450mm (One Stop 700mm trough light 6850mm) one stop working with MILLOM COMMUNITY 1070 940 from G/I Entrance [LH] [RH] return Front elevation - scale 1:50@A3 ITEM (5) ITEM (4) ITEM (6) ITEM (7) ITEM (3) [ A ] [B][C] [B] [ A ] [ A ] ITEM (8)