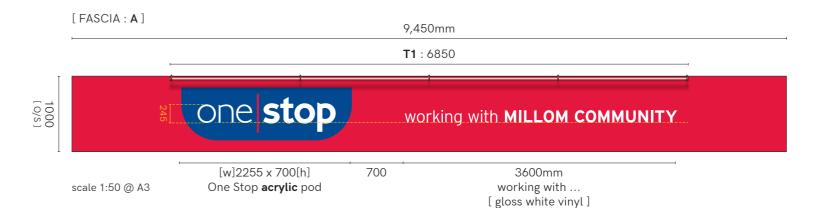

Any changes made after production has begun

Proposed Site Signage

Grocery / Mid Affluence

ITEM (1) - FASCIA

See specification page for detail.

A. size: 9,450mm x 1000mm x 55mm

ITEM (2) - PROJECTING SIGN

Aluminium signcase finished red. Opal acrylic faces on both sides of sign (sign is double sided) with face applied digitally printed graphics.

ITEM (2) one **stop** ITEM (1) [FASCIA: A] 9,450mm (One Stop 700mm trough light 6850mm) one stop working with MILLOM COMMUNITY 1070 940 from G/I Entrance [LH] [RH] return Front elevation - scale 1:50@A3 ITEM (5) ITEM (4) ITEM (6) ITEM (7) ITEM (3) [ A ] [B][C] [B] [ A ] [ A ] ITEM (8)