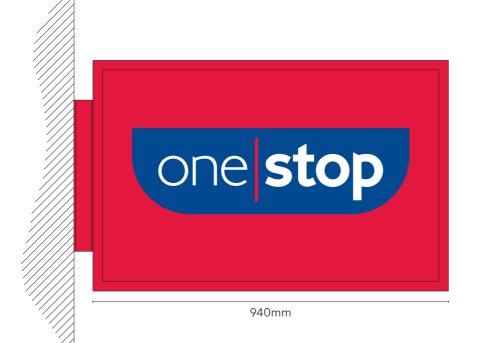

Any changes made after production has begun

Proposed Site Signage

Grocery / Mid Affluence

ITEM (1) - FASCIA

See specification page for detail.

A. size: 9,450mm x 1000mm x 55mm

ITEM (2) - PROJECTING SIGN

Aluminium signcase finished red. Opal acrylic faces on both sides of sign (sign is double sided) with face applied digitally printed graphics.

[NON-ILLUMINATED]

size: 940mm x 610mm x 150mm

ITEM (3) - ACM/VW PANEL

Aluminium composite panels with digitally printed vinyl image to face of the panel and wrapped around edge

A. size: 900mm x 1045mm B. size: 845mm x 1535mm [ vinyl Free Cash withdrawals ]