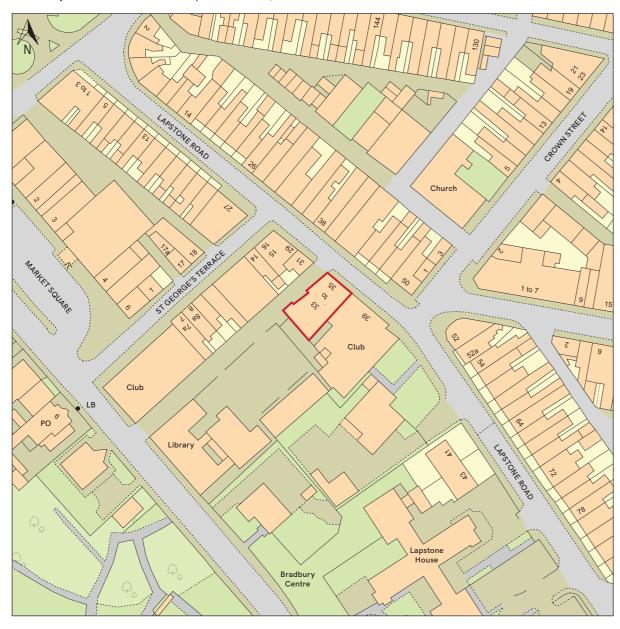

## One Stop Stores Ltd: 33-35 Lapstone Road, Millom LA18 4BT

Scale Bar 1:1250 @ A3
0 10m 20m 30m 40m 50m 60m 70m

This Plan includes the following Licensed Data: OS MasterMap Colour PDF Location Plan by the Ordnance Survey National Geographic Database and incorporating surveyed revision available at the date of production. Reproduction in whole or in part is prohibited without the prior permission of Ordnance Survey. The representation of a road, track or path is no evidence of a right of way. The representation of features, as lines is no evidence of a property boundary. © Crown copyright and database rights, 2024.

Ordnance Survey - 0100031673

OS\_MasterMap\_Colour\_A4\_1\_1\_250\_4ha\_PDF\_Location\_Plan\_976006\_1236719

| innovate<br>signs | <ul><li>implementing your brand</li></ul> |
|-------------------|-------------------------------------------|