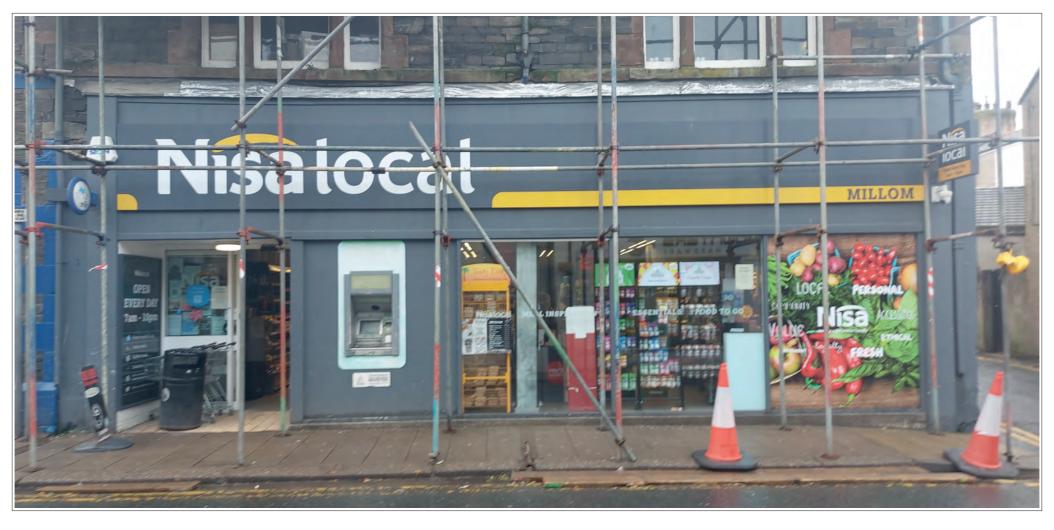

Any changes made after production has begun

Proposed Site Signage

Grocery / Mid Affluence

ITEM (1) - FASCIA

See specification page for detail.

A. size: 9,450mm x 1000mm x 55mm

ITEM (2) - PROJECTING SIGN

Aluminium signcase finished red. Opal acrylic faces on both sides of sign (sign is double sided) with face applied digitally printed graphics.

[NON-ILLUMINATED]

size: 940mm x 610mm x 150mm

ITEM (3) - ACM/VW PANEL

Aluminium composite panels with digitally printed vinyl image to face of the panel and wrapped around edge

A. size: 900mm x 1045mm B. size: 845mm x 1535mm [ vinyl Free Cash withdrawals ]

ITEM (4) - ACM PANEL

Aluminium composite panels with digitally printed image to face of the panel.

A. size: 1795mm x 2085mm B. size: 980mm x 1085mm [ Blue ]

C. size: 980mm x 800mm [ Blue ]

ITEM (5) - F/ACM

NovaSlim frame finished RAL 7016 with digitally printed ACM panel

A. size: 800mm x 1600mm

ITEM (6) - ATM T&Cs Clip Frame Silver clip frame displaying T&Cs

information for ATM use. Required for legal purposes

size: 326mm x 239mm H

ITEM (7) - MANIFESTATION

Window manifestation

size: to suit area

ITEM (8) - POSTER CASES

Lockable poster cases, anodised silver - 1 off

size: 580mm x 835mm

KEY: ACM [ Aluminium Composite Panel ] ACM/VW F/ACM Window Vinyl - [External] ACM/VW Window Vinyl - [Internal]

ITEM (2) one **stop** ITEM (1) [FASCIA: A] 9,450mm (One Stop 700mm trough light 6850mm) one stop working with MILLOM COMMUNITY 1070 940 from G/I Entrance [LH] [RH] return Front elevation - scale 1:50@A3 ITEM (5) ITEM (4) ITEM (6) ITEM (7) ITEM (3) [ A ] [B][C] [B] [ A ] [ A ] ITEM (8)

**Existing** shopfront finished RAL 7016 [ ACM/VW & ACM printed false mullions & FACM frame to match shopfront]

NB glazing behind ACMs

Scale Bar 1:50 @ A3

innovate signs

0.5m

implementing

your brand

15 Barnes Wallis Rd, Fareham Hampshire PO15 5TT