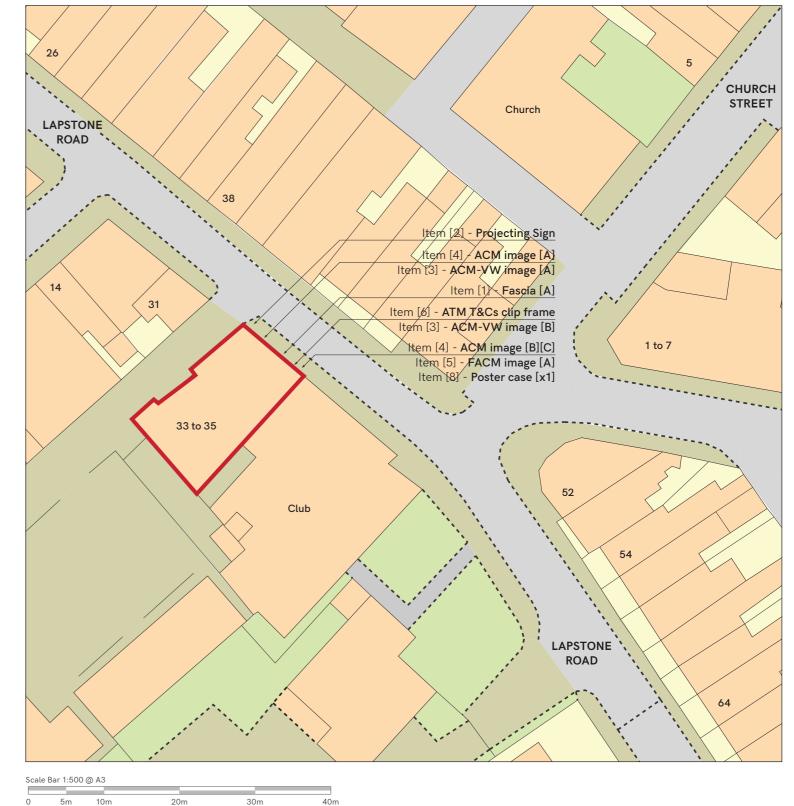

Any changes made after production has begun

Proposed Site Signage

Grocery / Mid Affluence

ITEM (1) - FASCIA

See specification page for detail.

A. size: 9,450mm x 1000mm x 55mm

ITEM (2) - PROJECTING SIGN

Aluminium signcase finished red. Opal acrylic faces on both sides of sign (sign is double sided) with face applied digitally printed graphics.

[NON-ILLUMINATED]

size: 940mm x 610mm x 150mm

ITEM (3) - ACM/VW PANEL

Aluminium composite panels with digitally printed vinyl image to face of the panel and wrapped around edge

A. size: 900mm x 1045mm B. size: 845mm x 1535mm [ vinyl Free Cash withdrawals ]

ITEM (4) - ACM PANEL

Aluminium composite panels with digitally printed image to face of the panel.

A. size: 1795mm x 2085mm B. size: 980mm x 1085mm [ Blue ]

C. size: 980mm x 800mm [ Blue ]

ITEM (5) - F/ACM

NovaSlim frame finished RAL 7016 with digitally printed ACM panel

A. size: 800mm x 1600mm

ITEM (6) - ATM T&Cs Clip Frame Silver clip frame displaying T&Cs

information for ATM use. Required for legal purposes

size: 326mm x 239mm H

ITEM (7) - MANIFESTATION

Window manifestation

size: to suit area

ITEM (8) - POSTER CASES

Lockable poster cases, anodised silver - 1 off

size: 580mm x 835mm

KEY: ACM [ Aluminium Composite Panel ] ACM/VW F/ACM Window Vinyl - [External] ACM/VW Window Vinyl - [Internal]

ITEM (2) one **stop** ITEM (1) [FASCIA: A] 9,450mm (One Stop 700mm trough light 6850mm) one stop working with MILLOM COMMUNITY 1070 940 from G/I Entrance [LH] [RH] return Front elevation - scale 1:50@A3 ITEM (5) ITEM (4) ITEM (6) ITEM (7) ITEM (3) [ A ] [B][C] [B] [ A ] [ A ] ITEM (8)