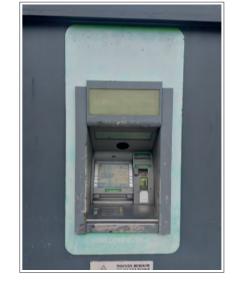

NovaSlim frame finished RAL 7016 with digitally printed ACM panel

A. size: 800mm x 1600mm

ITEM (6) - ATM T&Cs Clip Frame Silver clip frame displaying T&Cs

information for ATM use. Required for legal purposes

size: 326mm x 239mm H

ITEM (7) - MANIFESTATION

Window manifestation

size: to suit area

ITEM (8) - POSTER CASES

Lockable poster cases, anodised silver - 1 off

size: 580mm x 835mm

KEY: ACM [ Aluminium Composite Panel ] ACM/VW F/ACM Window Vinyl - [External] ACM/VW Window Vinyl - [Internal]

326mm

Snap frame displaying T&Cs information for ATM use. Required for legal purposes

Font : Interstate Bold Blue: C100-M66-Y0-K34 297mm