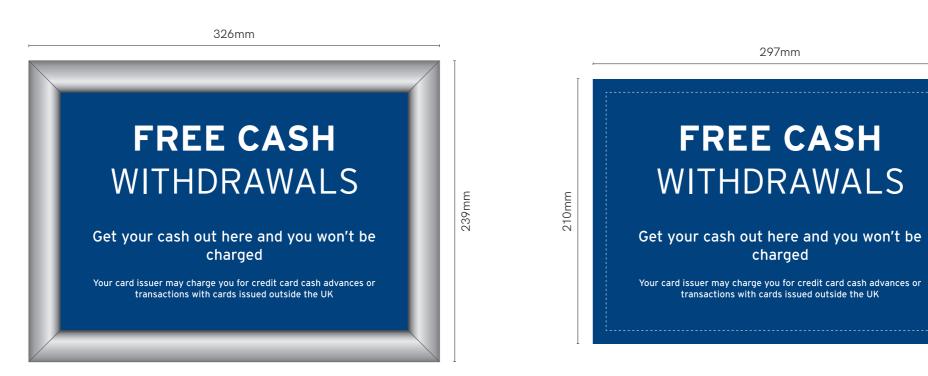

3600mm working with ... [ gloss white vinyl ]

> This drawing is for approval purposes niect Manager. Once approved product

Scale Bar 1:10 @ A3

Aluminium signcase finished RAL 3020 with 30% gloss finish. Opal acrylic faces on both sides of sign (sign is double sided) with face applied digitally printed graphics. Internally illuminated by LED's.