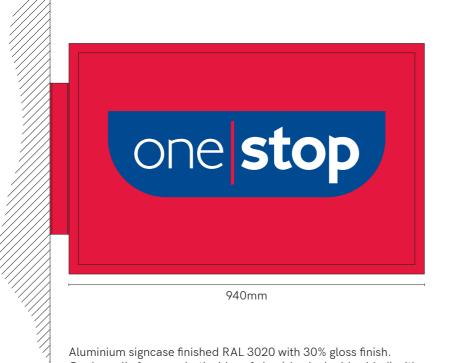

3600mm working with ... [ gloss white vinyl ]

> This drawing is for approval purposes niect Manager. Once approved product

Scale Bar 1:10 @ A3

Aluminium signcase finished RAL 3020 with 30% gloss finish. Opal acrylic faces on both sides of sign (sign is double sided) with face applied digitally printed graphics. Internally illuminated by LED's.