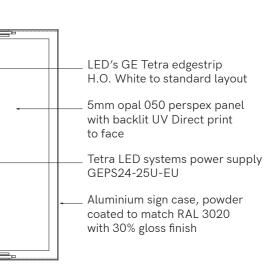

3600mm working with ... [ gloss white vinyl ]

> This drawing is for approval purposes niect Manager. Once approved product

Scale Bar 1:10 @ A3

Aluminium signcase finished RAL 3020 with 30% gloss finish. Opal acrylic faces on both sides of sign (sign is double sided) with face applied digitally printed graphics. Internally illuminated by LED's.