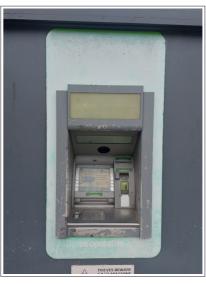

his drawing is for approval purposes

Snap frame displaying T&Cs information for ATM use. Required for legal purposes

Font : Interstate Bold Blue : C100-M66-Y0-K34

| cidhe |                                                 | 15 Barnes Wallis Rd, Fareham                       | Client    | One Stop St | ores       |              | Title    | Proposal    | Rev | Date     | Description                                                      | Drw By |
|-------|-------------------------------------------------|----------------------------------------------------|-----------|-------------|------------|--------------|----------|-------------|-----|----------|------------------------------------------------------------------|--------|
|       | • :                                             | Hampshire PO15 5TT                                 | Site Name | Millom, Lap | stone Road |              | Date     | 16/09/2024  | А   | 14/02/24 | Initial visual                                                   | IW     |
|       | <ul> <li>implementing<br/>your brand</li> </ul> | Tel: 023 8023 2311<br>Web: www.innovatesigns.co.uk | Job No.   | 23834       | Epos Code  | e 6737       | Drawn    | IW          | В   | 16/02/24 | Size : ACM/VW, images ACM [A]                                    | IW     |
|       |                                                 |                                                    | Proj Type | Franchise   | •          |              | Approved | 23/09/24 SR | С   | 16/09/24 | Update fonts fascia etc, ATM, T&Cs, internal images for graphics | IW     |
|       |                                                 | Email: info@innovatesigns.co.uk                    | PM        |             | Des.   SR  | OS   PM : SB | Drwg No. | С           | -   | -        | -                                                                | -      |