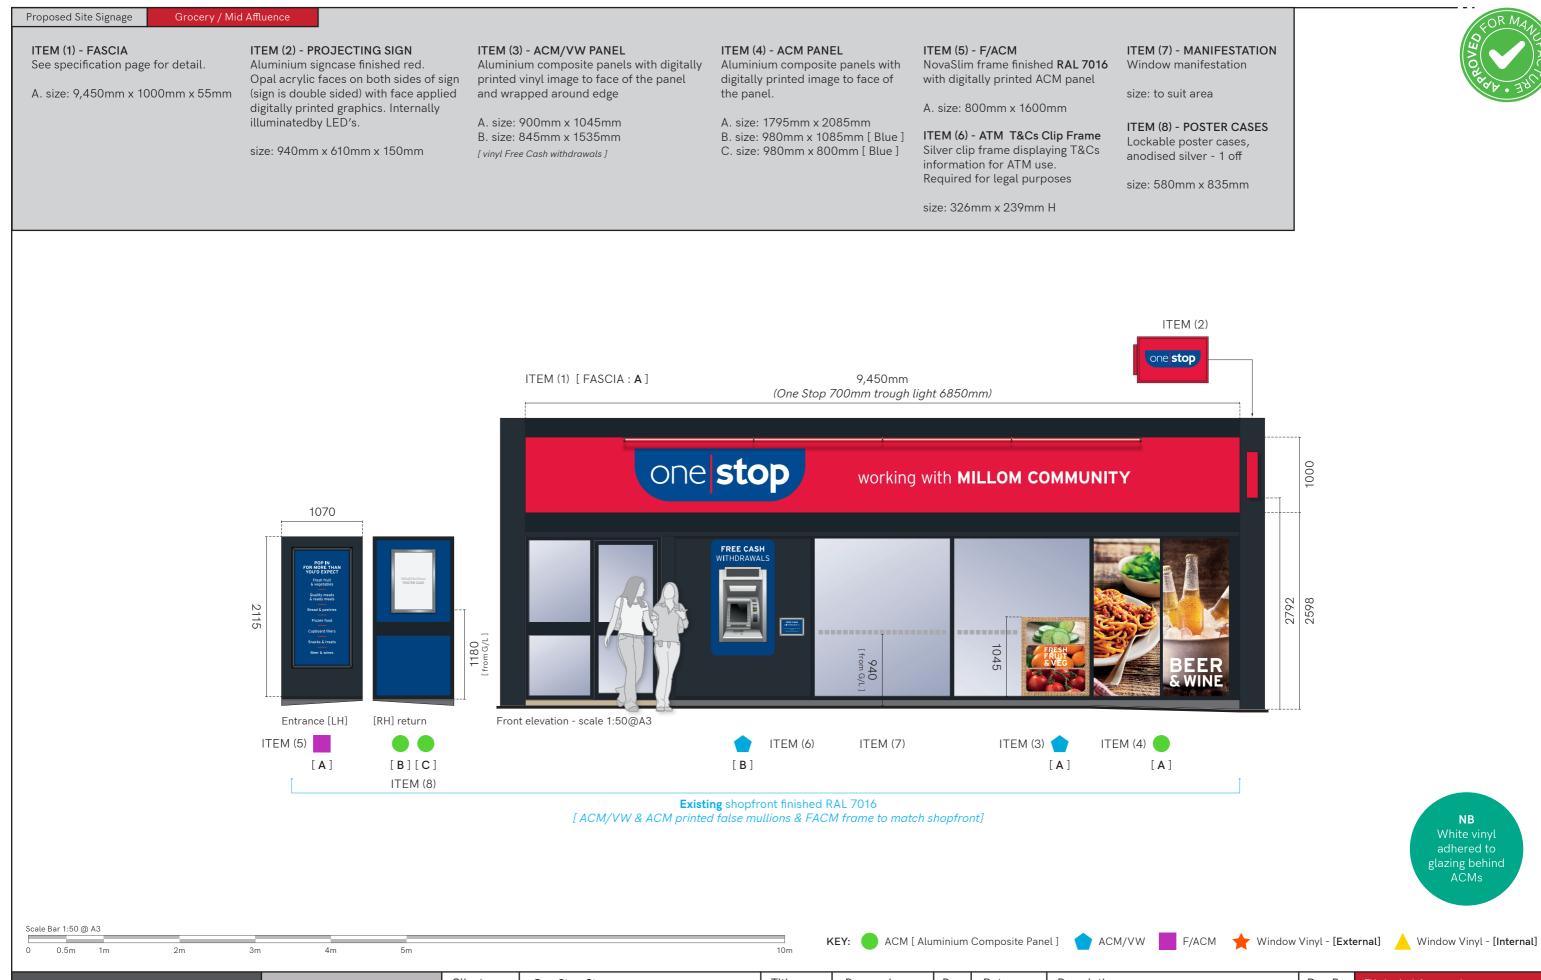

3600mm working with ... [ gloss white vinyl ]

> This drawing is for approval purposes niect Manager. Once approved product

Scale Bar 1:10 @ A3

Aluminium signcase finished RAL 3020 with 30% gloss finish. Opal acrylic faces on both sides of sign (sign is double sided) with face applied digitally printed graphics. Internally illuminated by LED's.

610

150