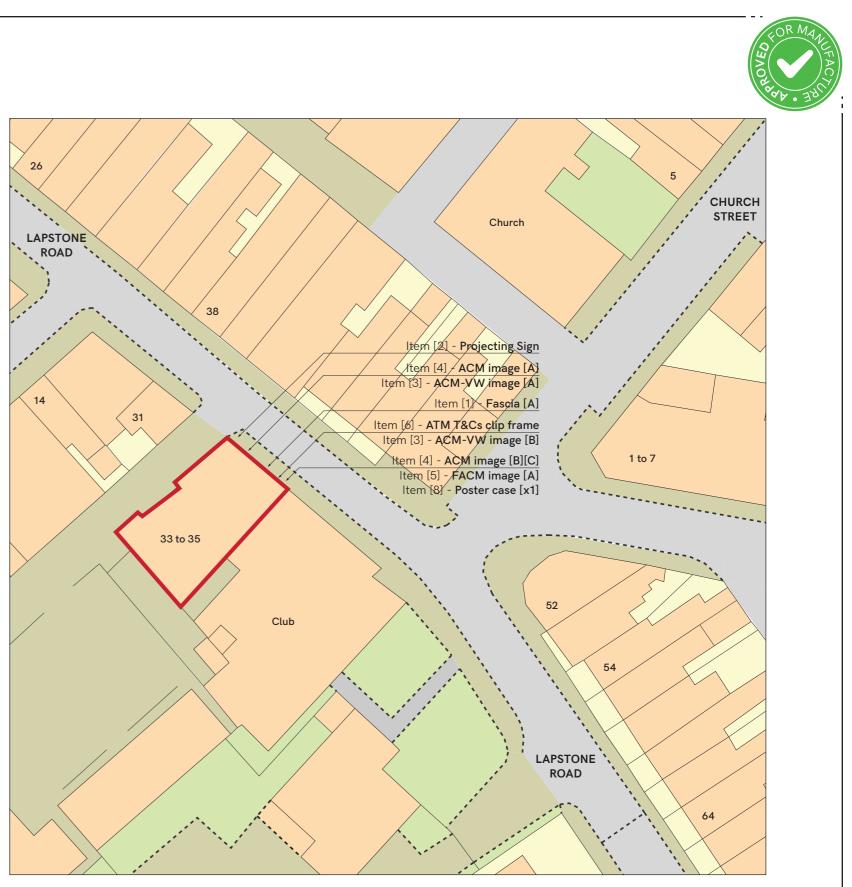

OS\_MasterMap\_Colour\_A4\_1\_1\_250\_4ha\_PDF\_Location\_Plan\_976006\_1236719

10m 20m 30m 40m 50m 60m 70m

Scale Bar 1:1250 @ A3

0

Scale Bar 1:500 @ A3 0 5m 10m 20m 30m 40r

| innovate<br>signs | + implementing<br>your brand | 15 Barnes Wallis Rd, Fareham | Client    | One Stop Sto | ores      |              | Title    | Proposal   |   | Rev      | Date                                                             | Description                   | Drw By |
|-------------------|------------------------------|------------------------------|-----------|--------------|-----------|--------------|----------|------------|---|----------|------------------------------------------------------------------|-------------------------------|--------|
|                   |                              | Hampshire PO15 5TT           | Site Name | Millom, Laps | tone Road |              | Date     | 16/09/2024 |   | А        | 14/02/24                                                         | Initial visual                | IW     |
|                   |                              | brand Tel: 023 8023 2311     | Job No.   | 23834        | Epos Code | 6737         | Drawn    | IW         |   | В        | 16/02/24                                                         | Size : ACM/VW, images ACM [A] | IW     |
|                   |                              |                              | Proj Type | Franchise    |           | Approved     | 23/09/24 | SR         | С | 16/09/24 | Update fonts fascia etc, ATM, T&Cs, internal images for graphics | IW                            |        |
|                   |                              |                              | PM        |              | Des.   SR | OS   PM : SB | Drwg No. | С          |   | -        | -                                                                | -                             | -      |