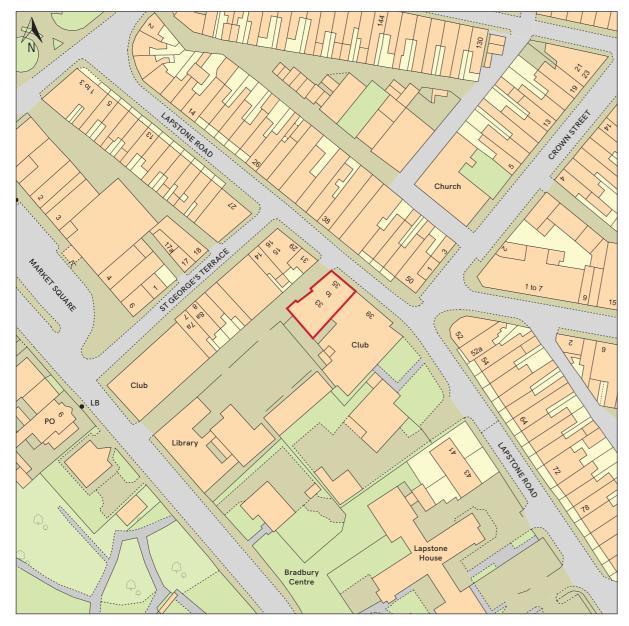

## One Stop Stores Ltd : 33-35 Lapstone Road, Millom LA18 4BT

This Plan includes the following Licensed Data: OS MasterMap Colour PDF Location Plan by the Ordnance Survey National Geographic Database and incorporating surveyed revision available at the date of production. Reproduction in whole or in part is prohibited without the prior permission of Ordnance Survey. The representation of a road, track or path is no evidence of a right of way. The representation of features, as lines is no evidence of property boundary. © Crown copyright and database rights, 2024. Ordnance Survey - 0100031673