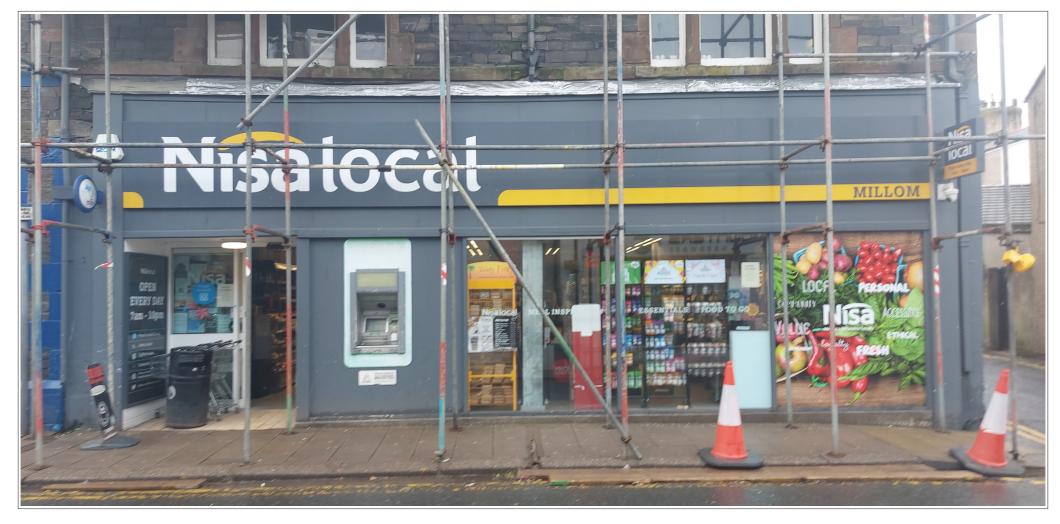

One Stop Stores Ltd : 33-35 Lapstone Road, Millom LA18 4BT

| cigne |                            | 15 Barnes Wallis Rd, Fareham                                                          | Client    | One Stop S  | tores       |              | Title    | Proposal   |   | Rev      | Date                                                             | Description                   | Drw By |
|-------|----------------------------|---------------------------------------------------------------------------------------|-----------|-------------|-------------|--------------|----------|------------|---|----------|------------------------------------------------------------------|-------------------------------|--------|
|       | • :                        | Hampshire PO15 5TT                                                                    | Site Name | Millom, Lap | ostone Road |              | Date     | 16/09/2024 |   | А        | 14/02/24                                                         | Initial visual                | IW     |
|       | implementing<br>your brand | Tel: 023 8023 2311<br>Web: www.innovatesigns.co.uk<br>Email: info@innovatesigns.co.uk | Job No.   | 23834       | Epos Code   | e 6737       | Drawn    | IW         |   | В        | 16/02/24                                                         | Size : ACM/VW, images ACM [A] | IW     |
|       |                            |                                                                                       | Proj Type | Franchise   |             | Approved     | 23/09/24 | SR         | С | 16/09/24 | Update fonts fascia etc, ATM, T&Cs, internal images for graphics | IW                            |        |
|       |                            |                                                                                       | PM        |             | Des.   SR   | OS   PM : SB | Drwg No. | С          |   | -        | -                                                                | -                             | -      |

| innovate<br>signs |                                                 | 15 Barnes Wallis Rd, Fareham                                                          | Client    | One Stop Sto | ores       | Title        | Proposal |                                      | Rev | Date           | Description                                                      | Drw By                        |    |
|-------------------|-------------------------------------------------|---------------------------------------------------------------------------------------|-----------|--------------|------------|--------------|----------|--------------------------------------|-----|----------------|------------------------------------------------------------------|-------------------------------|----|
|                   |                                                 | Hampshire PO15 5TT                                                                    | Site Name | Millom, Laps | stone Road |              | Date     | 16/09/2024 A 14/02/24 Initial visual |     | Initial visual | IW                                                               |                               |    |
|                   | <ul> <li>implementing<br/>your brand</li> </ul> | Tel: 023 8023 2311<br>Web: www.innovatesigns.co.uk<br>Email: info@innovatesigns.co.uk | Job No.   | 23834        | Epos Code  | 6737         | Drawn    | IW                                   |     | В              | 16/02/24                                                         | Size : ACM/VW, images ACM [A] | IW |
|                   |                                                 |                                                                                       | Proj Type | Franchise    |            | Approved     | 23/09/24 | SR                                   | С   | 16/09/24       | Update fonts fascia etc, ATM, T&Cs, internal images for graphics | IW                            |    |
|                   |                                                 |                                                                                       | PM        |              | Des.   SR  | OS   PM : SB | Drwg No. | С                                    |     | -              | -                                                                | -                             | -  |