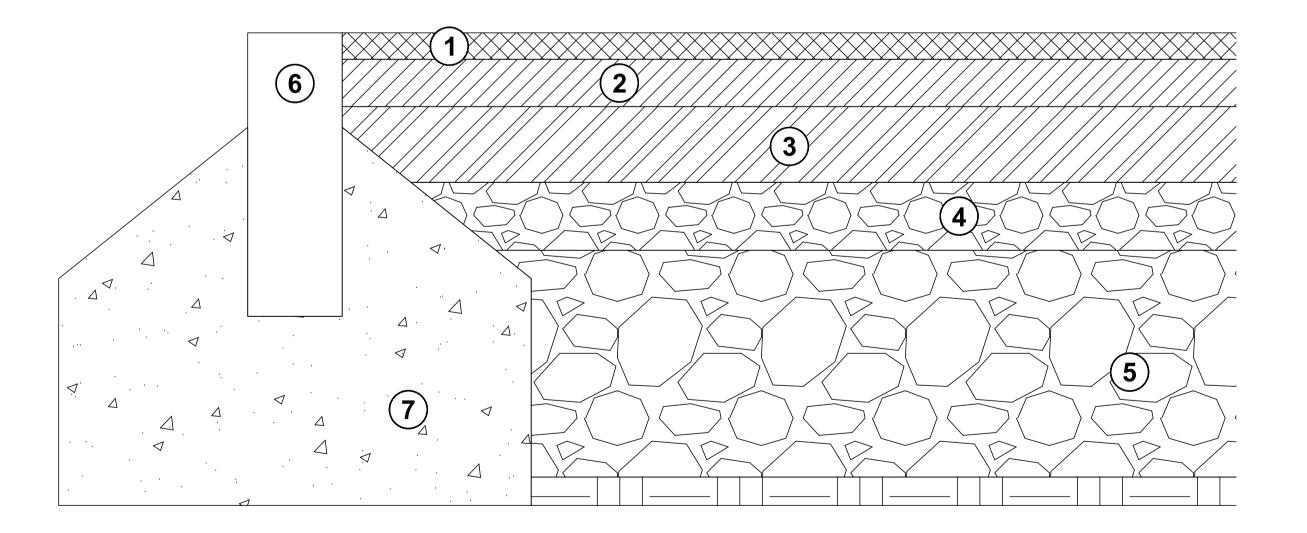

### ATHLETICS SPRINT STRAIGHT

- 1. POLYMERIC BOUND SURFACE [14MM]
- 2. OPEN TEXTURED 6MM MACADAM SURFACE COURSE [25MM]
- 3. OPEN TEXTURED 10/20MM MACADAM BINDER COURSE [40MM]
- 4. MOT TYPE 3 (TYPE 1X NO FINES) [36MM]
- 5. EXISTING STONE BASE [120MM AVERAGE ASSUMED]
- 6. PRE CAST CONCRETE (PPC) PIN KERBS [150MM X 50MM]
- 7. CONCRETE HAUNCH C15P BED [420MM X 150MM MIN.]