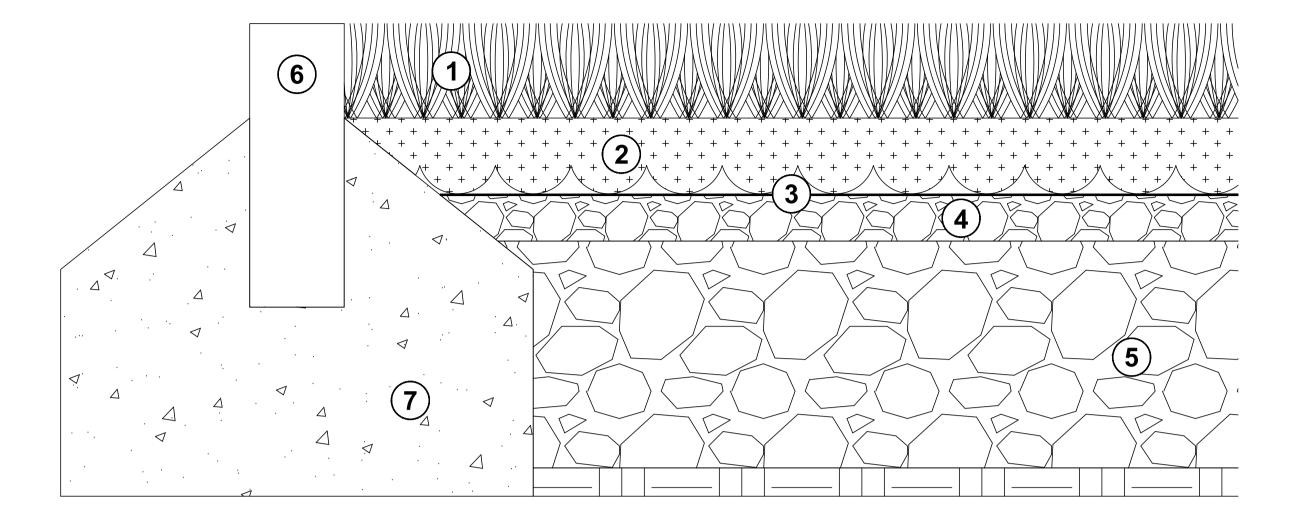

## **ARTIFICIAL GRASS PITCH (AGP)**

- 1. SYNTHETIC 3RD GENERATION (3G) TURF [50MM]
- 2. SHOCKWAVE PLATINUM (EURO PAT NO: 3 332 066 GB) TO PROVIDE COMPLIANT PERFORMANCE FOR WORLD RUGBY (REGULATION 22), FIFA, GAA AND RUGBY LEAGUE [40MM]
- 3. NOTTSFILM STIFF LAYER [1MM]
- 4. 6MM TO DUST STONE AGGREGATE [24MM]
- 5. EXISTING STONE BASE [120MM AVERAGE ASSUMED]
- 6. PRE CAST CONCRETE (PPC) PIN KERBS [150MM X 50MM]
- 7. CONCRETE HAUNCH C15P BED [420MM X 150MM MIN.]