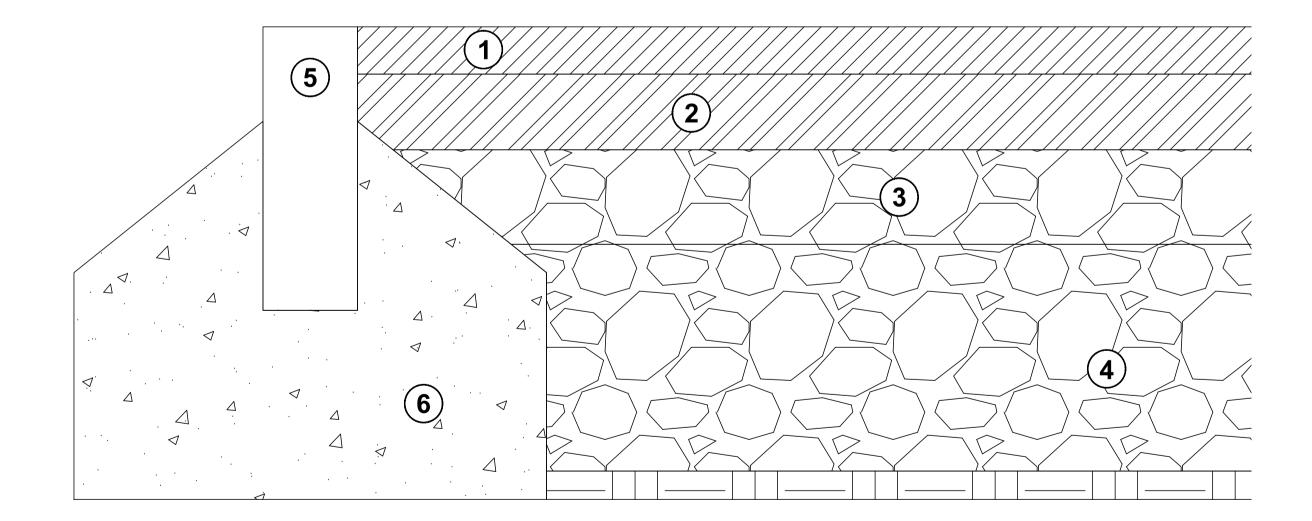

# HOCKEY TURF PITCH (HTP)

# 

- 1. ARTIFICIAL SAND DRESSED TURF SURFACE [18MM]
- 2. PREFABRICATED SPECIALIST SHOCKPAD [10MM]
- 3. OPEN TEXTURED 10/20MM MACADAM BINDER COURSE [40MM]
- 4. MOT TYPE 3 (TYPE 1X NO FINES) [65MM]
- 5. EXISTING STONE BASE [120MM AVERAGE ASSUMED]
- 6. PRE CAST CONCRETE (PPC) PIN KERBS [150MM X 50MM]
- 7. CONCRETE HAUNCH C15P BED [420MM X 150MM MIN.]