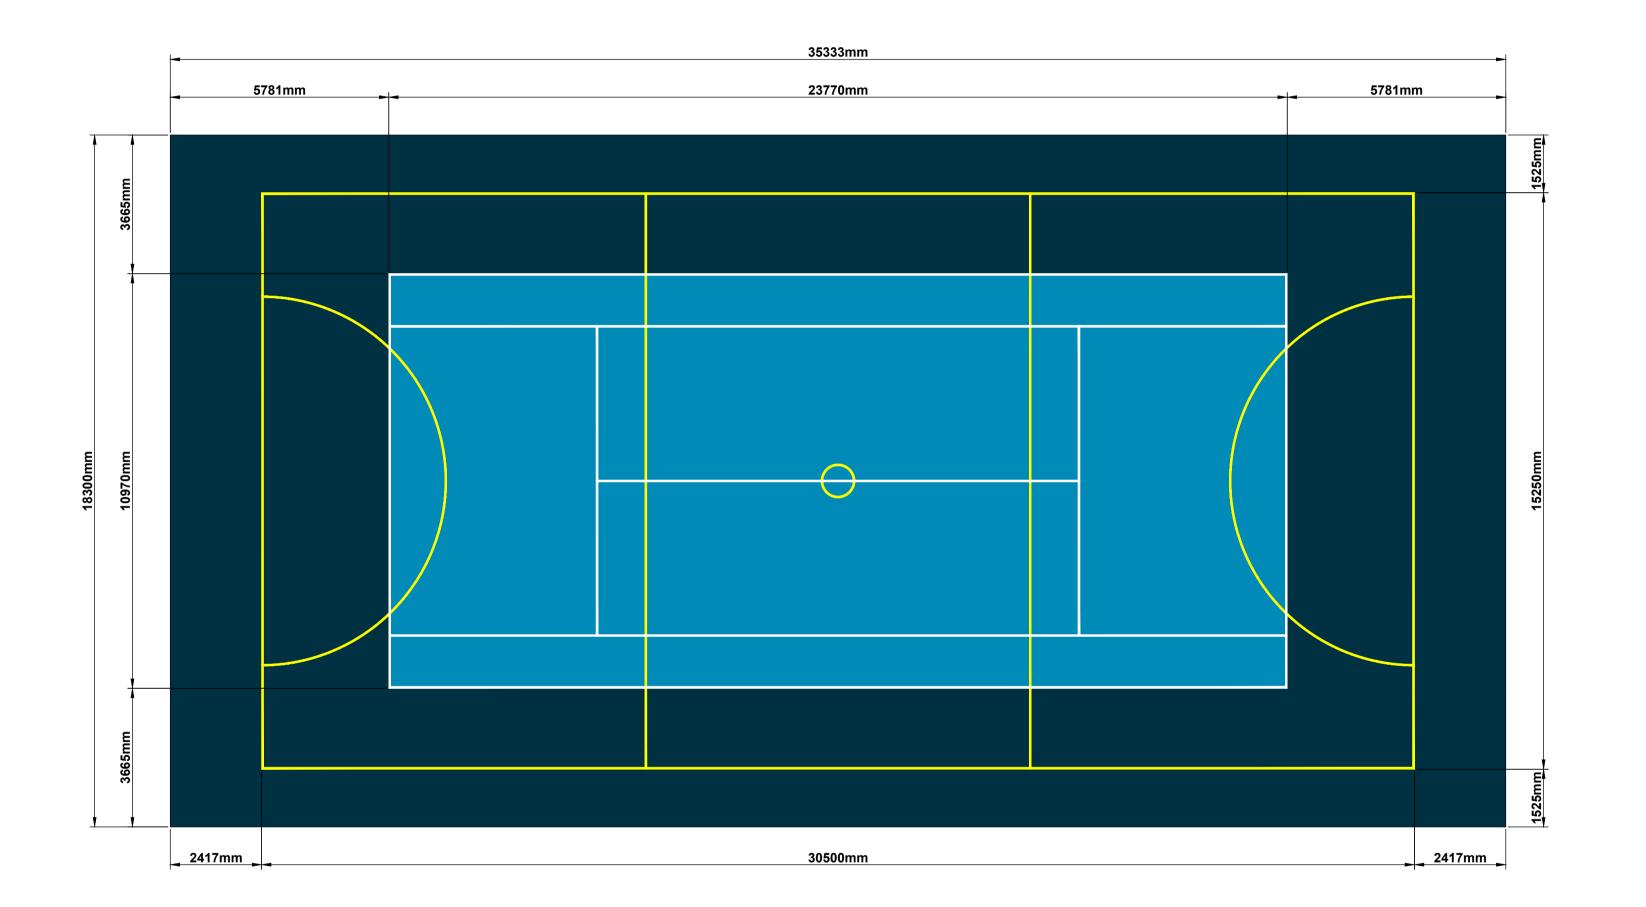

NOTES / KEY:

HARD COURT FACILITY - 
[35.33M X 18.30M (COLOUR COAT FINISH)]

THIS DRAWING MAKES AN ALLOWANCE TO ACCOMMODATE LINE MARKINGS IN ACCORDANCE WITH:

1. ITF RULES OF TENNIS 2020; AND 2. INF RULES OF NETBALL 2020.

1:100 2m 0 2m 4m 6m

Project name: The Whitehaven Academy

Project type: Artificial Sports Facility
Developments

Drawing: Line Marking Plan 3

(Hard Courts)

Reference: NSTWA007

Revision: C

Date: 18/02/22