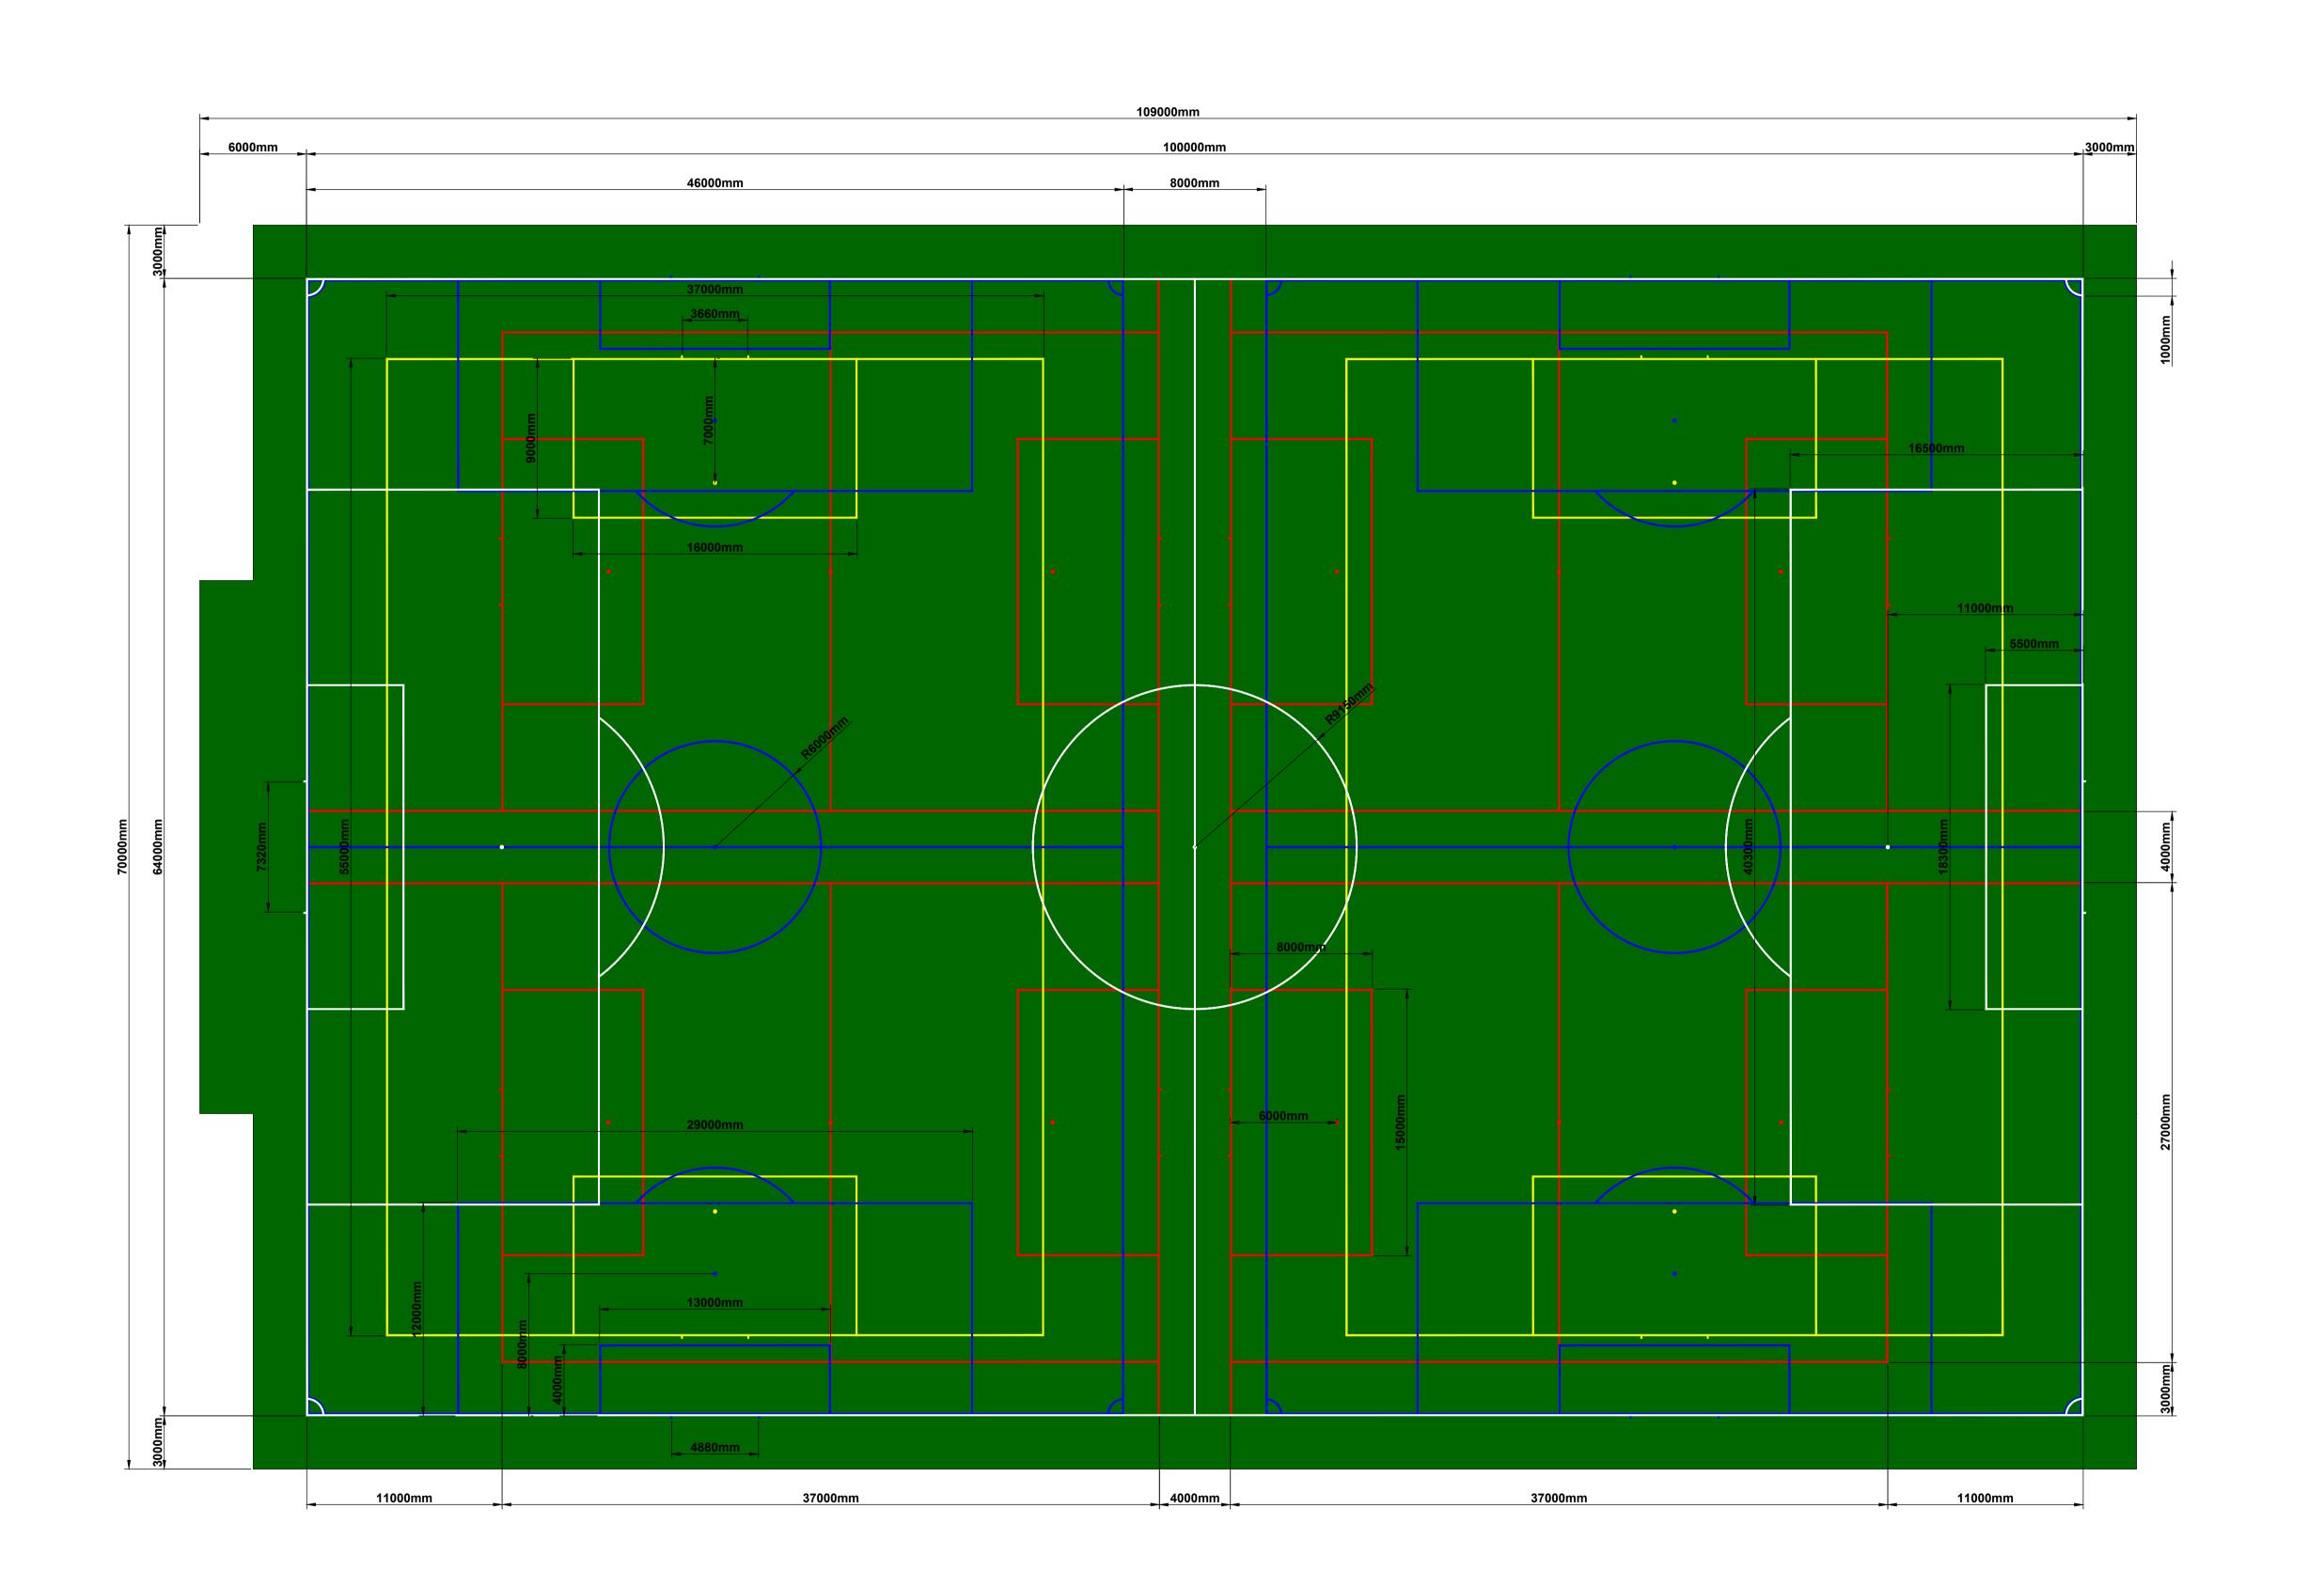

NOTES / KEY:

ARTIFICIAL GRASS PITCH (AGP) - [106.00M X 70.00M]
[1NO. 30.00M X 3.00M STORAGE RECESS]

THIS DRAWING MAKES AN ALLOWANCE TO ACCOMMODATE LINE MARKINGS IN ACCORDANCE WITH:

1. THE FA GUIDE TO 3G FOOTBALL TURF DESIGN PRINCIPLES AND LAYOUTS

Project name: The Whitehaven Academy

Project type: Artificial Sports Facility

Developments

4m 8m

Drawing: Line Marking Plan 2 (Artificial Grass Pitch)

Reference: NSTWA006

Date: 18/02/22

С