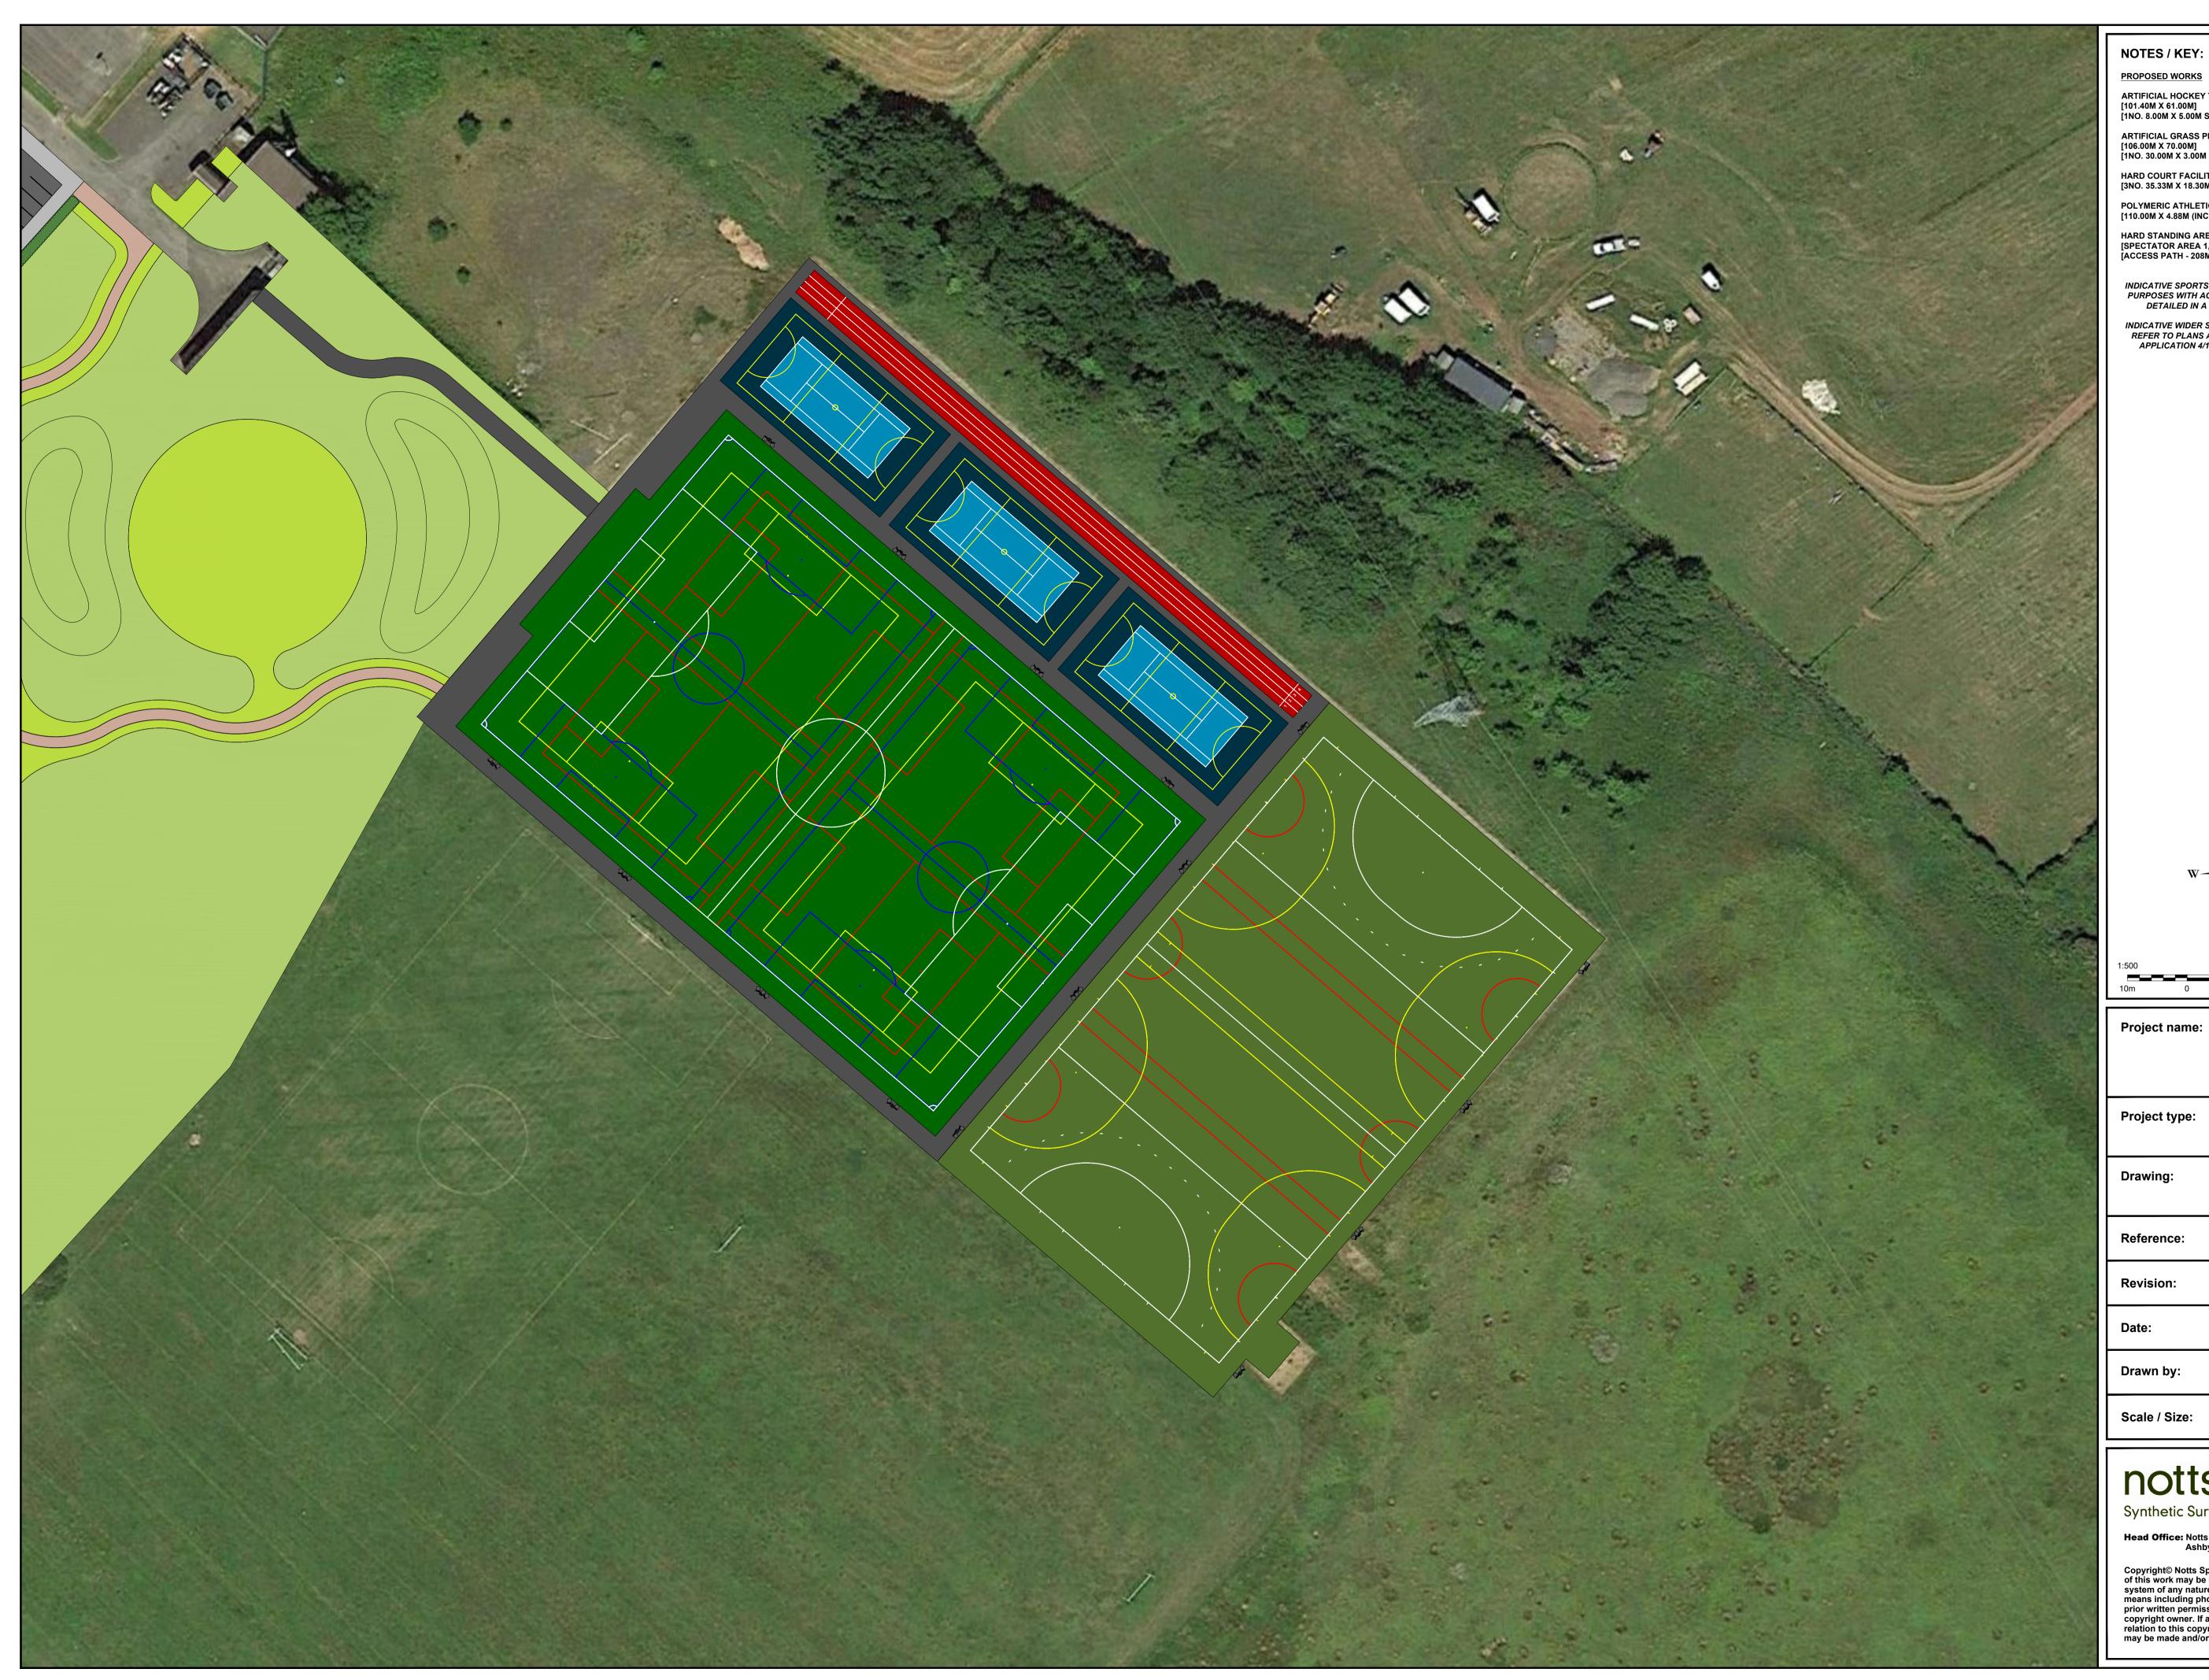

## ARTIFICIAL HOCKEY TURF PITCH (HTP) -[101.40M X 61.00M] [1NO. 8.00M X 5.00M STORAGE RECESS] ARTIFICIAL GRASS PITCH (AGP) - [][106.00M X 70.00M] [1NO. 30.00M X 3.00M STORAGE RECESS] HARD COURT FACILITIES - 🗾 [3NO. 35.33M X 18.30M (COLOUR COAT FINISH)] POLYMERIC ATHLETICS SPRINT STRAIGHT -HARD STANDING AREAS - [SPECTATOR AREA 1,675M² APPROX.] [ACCESS PATH - 208M² APPROX.] INDICATIVE SPORTS LIGHTING SHOWN FOR ILLUSTRATIVE PURPOSES WITH ACCURATE COLUMN LOCATIONS TO BE DETAILED IN A SUPPORTING FLOODLIGHT PLAN INDICATIVE WIDER SITE LAYOUT DEVELOPMENTS SHOWN, REFER TO PLANS AND DOCUMENTS ASSOCIATED WITH APPLICATION 4/19/2327/OF1 FOR FURTHER DETAILS 1:500 20m 10m 0 10m Project name: The Whitehaven Academy

Project type: Artificial Sports Facility Developments Aerial View Drawing: Reference: NSTWA003 **Revision:** С 18/02/22 Date: Drawn by: JP Scale / Size: 1:500 / A1

30m