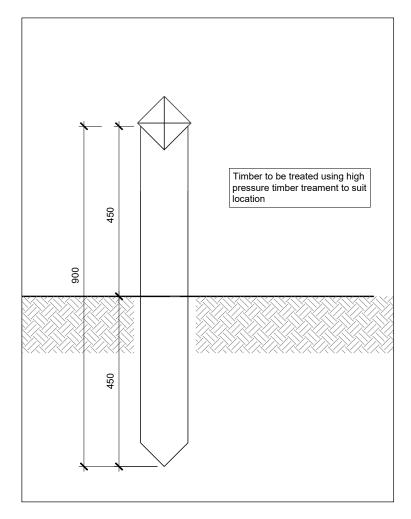

## **TYPICAL ELEVATION 1:10**

+

**TYPICAL SECTION 1:10** 

+

Notes: Sketch schemes may be based on plan information of unknown origin and is subject to verification and survey. Contractors must verify all dimensions on site before commencing any work or shop drawings. This drawing is not to be scaled. Use figured dimensions only. Building areas are liable to adjustment over the course of the design process due to ongoing construction detailing developments.

Subject to statutory approvals and survey.

| <br>50 | 40 | 30 | 20 | 10mm |
|--------|----|----|----|------|
|        | i  |    | i  |      |

revisions status -

project Non-Standard Details client Gleeson Homes & Regeneration title 450 High Knee Rail Fence

drawn SK checked DR date 07.08.20 scale 1:10@A3 job no 0282 drawing no NSD122 rev -