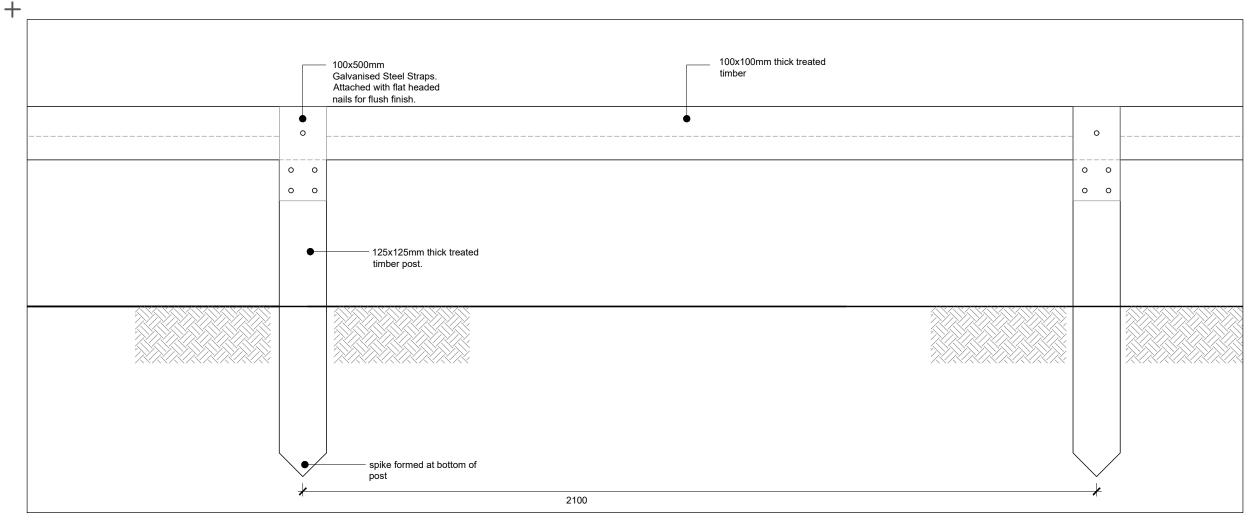

## **TYPICAL ELEVATION 1:10**

+

**TYPICAL SECTION 1:10** 

+

Notes: Sketch schemes may be based on plan information of unknown origin and is subject to verification and survey. Contractors must verify all dimensions on site before commencing any work or shop drawings. This drawing is not to be scaled. Use figured dimensions only. Building areas are liable to adjustment over the course of the design process due to ongoing construction detailing developments.

Subject to statutory approvals and survey.

| <br>50 | 40 | 30 | 20 | 10mm |
|--------|----|----|----|------|
|        | i  |    | i  |      |

revisions status -

project Non-Standard Details client Gleeson Homes & Regeneration title 450 High Knee Rail Fence

drawn SK checked DR date 07.08.20 scale 1:10@A3 job no 0282 drawing no NSD122 rev -