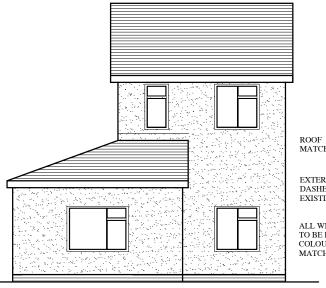

PROPOSED REAR ELEVATION Scale 1:100

ROOF COLOUR TO MATCH EXISTING

EXTERNAL WALLS SHALL BE DASHED COLOUR TO MATCH EXISTING

ALL WINDOWS & DOORS TO BE DG UPVC UNITS, COLOUR WHITE TO MATCH EXISTING

PROPOSED GABLE ELEVATION Scale 1:100