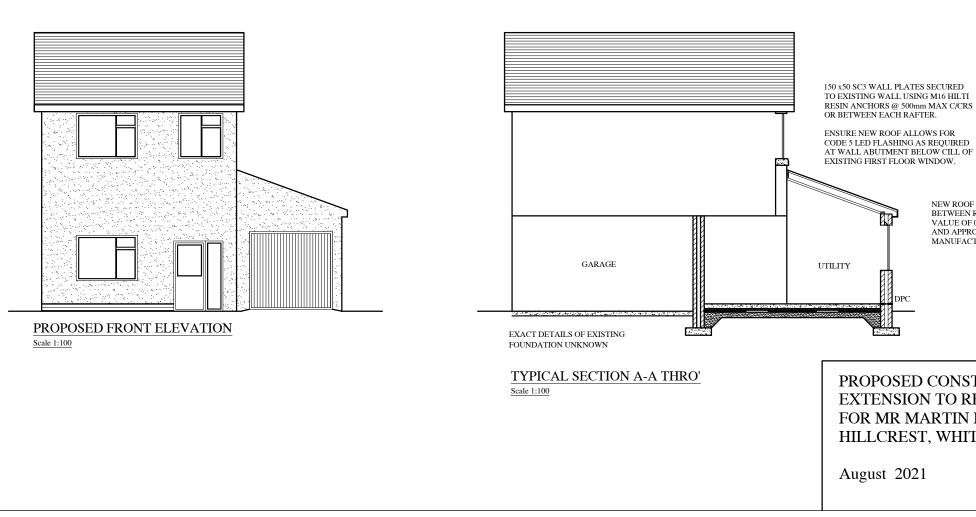

## PROPOSED CONSTRUCTION OF NEW SINGLE STOREY EXTENSION TO REAR OF EXISTING DWELLING FOR MR MARTIN BRADLEY, No 5 OAKFIELD COURT, HILLCREST, WHITEHAVEN, CUMBRIA, CA28 6TG

NEW ROOF TO HAVE 165mm MIN. INSULATION LAID BETWEEN RAFTERS TO ACHIEVE A MAXIMUM 'U' VALUE OF 0.18W/M<sup>2</sup>K CELOTEX X R4000, OR EQUAL AND APPROVED. ALL INSTALLED TO MANUFACTURERS DETAILS AND SPECIFICATIONS.