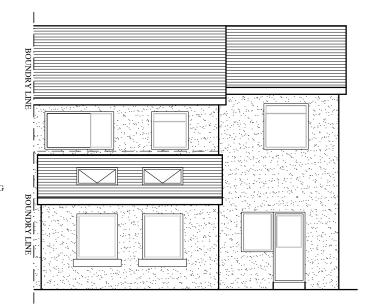

## PROPOSED REAR ELEVATION

Scale 1:100

PROPOSED DEMOLITION OF EXISTING CONSERVATORY AND ERECTION OF NEW SINGLE STORY EXTENSION TO REAR OF EXISTING DWELLING FOR MR CONNOR SMITH, No 46 HILLCREST AVENUE, RED LONNING, WHITEHAVEN, CUMBRIA, CA28 6SS