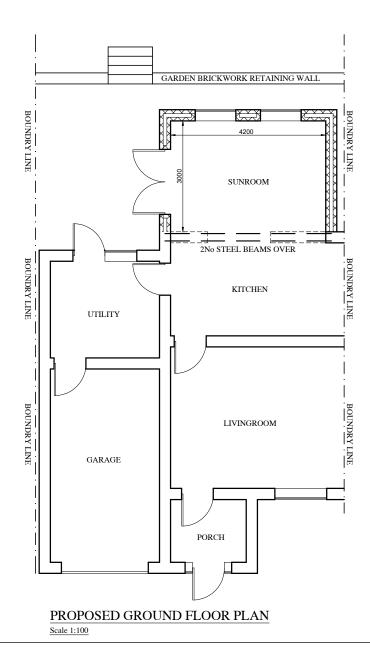

## PROPOSED REAR ELEVATION

Scale 1:100

PROPOSED DEMOLITION OF EXISTING CONSERVATORY AND ERECTION OF NEW SINGLE STORY EXTENSION TO REAR OF EXISTING DWELLING FOR MR CONNOR SMITH, No 46 HILLCREST AVENUE, RED LONNING, WHITEHAVEN, CUMBRIA, CA28 6SS