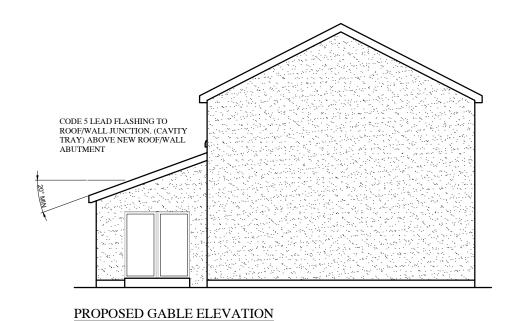

## PROPOSED FRONT ELEVATION

Scale 1:100



CODE 5 LEAD FLASHING TO ROOF/WALL JUNCTION. (CAVITY TRAY) ABOVE NEW ROOF/WALL ABUTMENT

CONCRETE TILE ROOF FINISH -COLOUR GREY TO MATCH EXISTING

EXTERNAL WALLS SHALL BE DASH FINISH COLOUR TO MATCH EXISTING

ALL WINDOWS & DOORS TO BE DG UPVC UNITS, COLOUR WHITE TO MATCH EXISTING

Scale 1:100



## PROPOSED REAR ELEVATION

Scale 1:100



PROPOSED DEMOLITION OF EXISTING CONSERVATORY AND ERECTION OF NEW SINGLE STORY EXTENSION TO REAR OF EXISTING DWELLING FOR MR CONNOR SMITH, No 46 HILLCREST AVENUE, RED LONNING, WHITEHAVEN, CUMBRIA, CA28 6SS

April 2023

MOD A

Drg. 003