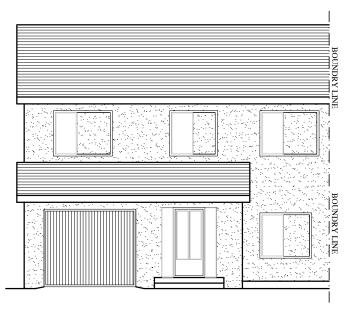

## PROPOSED FRONT ELEVATION

Scale 1:100

CODE 5 LEAD FLASHING TO ROOF/WALL JUNCTION. (CAVITY TRAY) ABOVE NEW ROOF/WALL ABUTMENT

CONCRETE TILE ROOF FINISH -COLOUR GREY TO MATCH EXISTING

EXTERNAL WALLS SHALL BE DASH FINISH COLOUR TO MATCH EXISTING

ALL WINDOWS & DOORS TO BE DG UPVC UNITS, COLOUR WHITE TO MATCH EXISTING

Scale 1:100