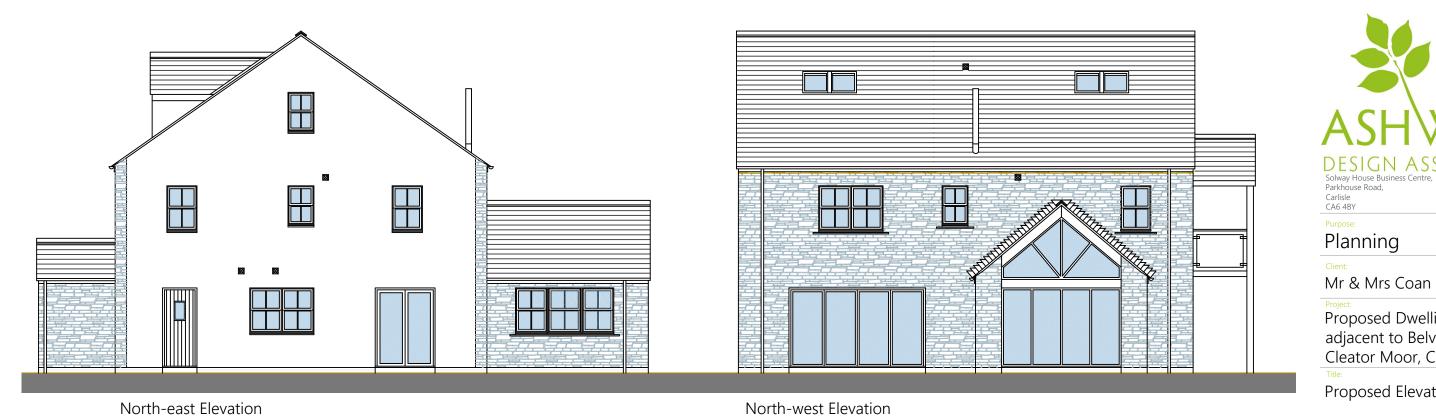

## REVISIONS Rev | Description Garden room added Brickwork amended to stone and render Dormas added stone type amended

South-east Elevation South-west Elevation

Materials

Roof - natural slate

Walls - Natural stone and smooth self finished render

Drawn | Date

RK 22.06.22

08.02.22

Cills, Quoins - stone.

Rainwater goods - black uPVC Doors/windows grey upvc framed

Proposed Dwelling on site adjacent to Belvedere, Wath Brow

Cleator Moor, CA23 3AE

**Proposed Elevations** 