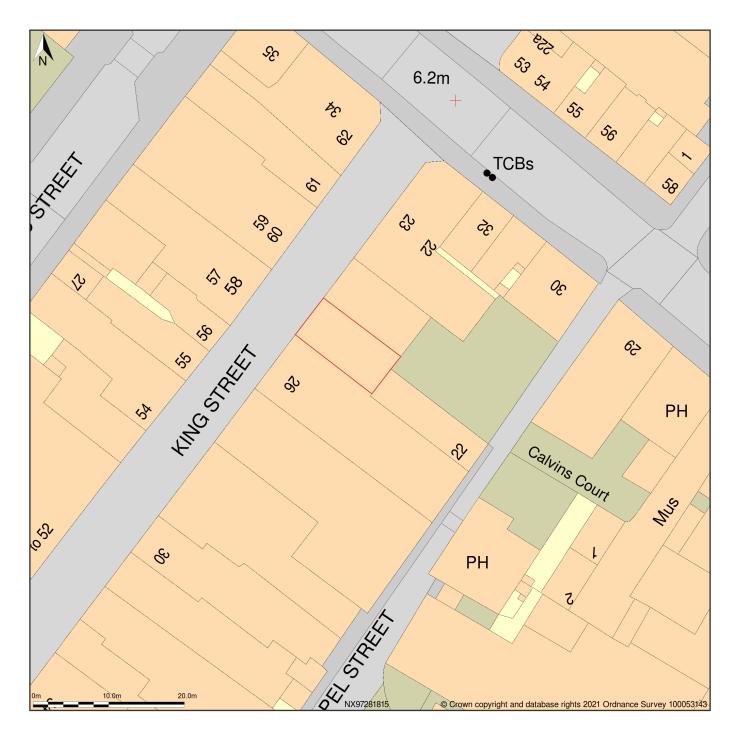

## 25, King Street, Whitehaven, Cumbria, CA28 7JN

Block Plan shows area bounded by: 297236.95, 518111.02 297326.95, 518201.02 (at a scale of 1:500), OSGridRef: NX97281815. The representation of a road, track or path is no evidence of a right of way. The representation of features as lines is no evidence of a property boundary.