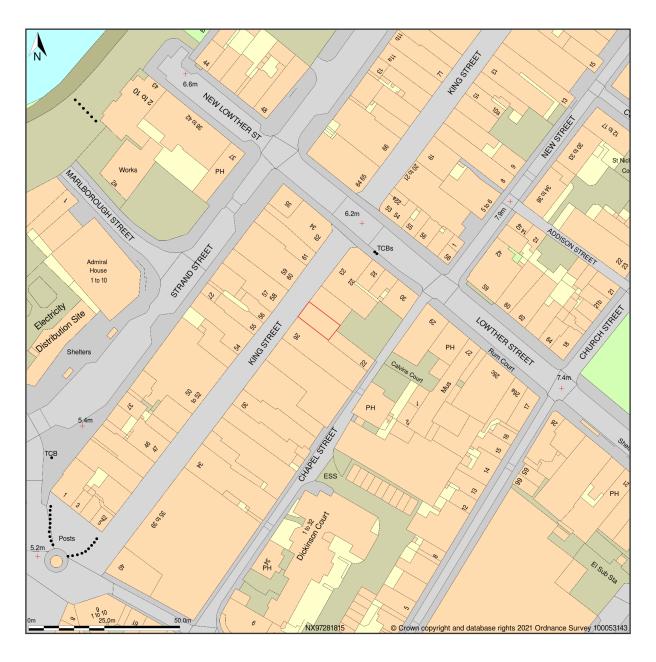

## 25, King Street, Whitehaven, Cumbria, CA28 7JN

Site Plan shows area bounded by: 297182.03, 518055.86 297382.03, 518255.86 (at a scale of 1:1250), OSGridRef: NX97281815. The representation of a road, track or path is no evidence of a right of way. The representation of features as lines is no evidence of a property boundary.

Produced on 30th Sep 2021 from the Ordnance Survey National Geographic Database and incorporating surveyed revision available at this date. Reproduction in whole or part is prohibited without the prior permission of Ordnance Survey. © Crown copyright 2021. Supplied by www.buyaplan.co.uk a licensed Ordnance Survey partner (100053143). Unique plan reference: #00672435-94EA47