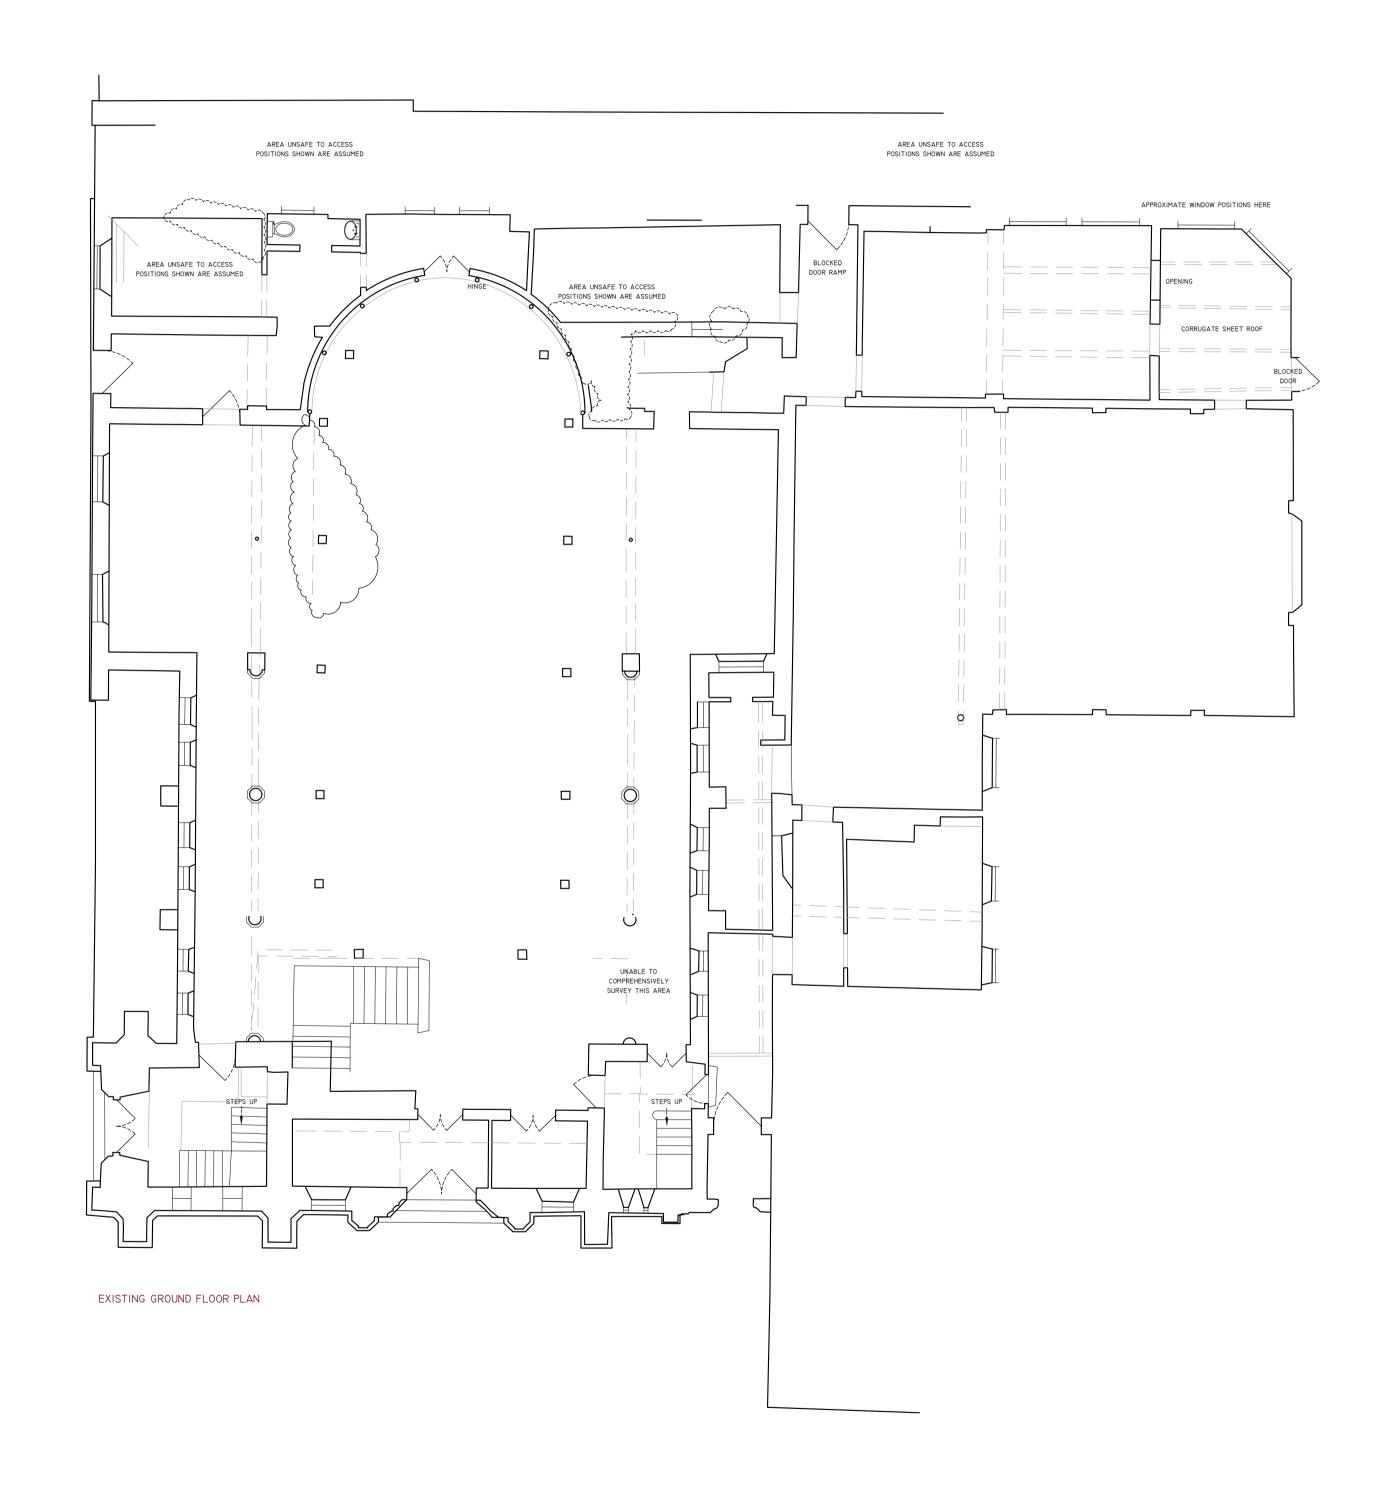

## EXISTING FLOOR PLANS

CLIENT : NICK BROWNE SCALE : 1:100 @ A1 DRAWING NUMBER : NB-002

METHODIST CHURCH 75 Lowther Street WHITEHAVEN CUMBRIA CA28 7RB