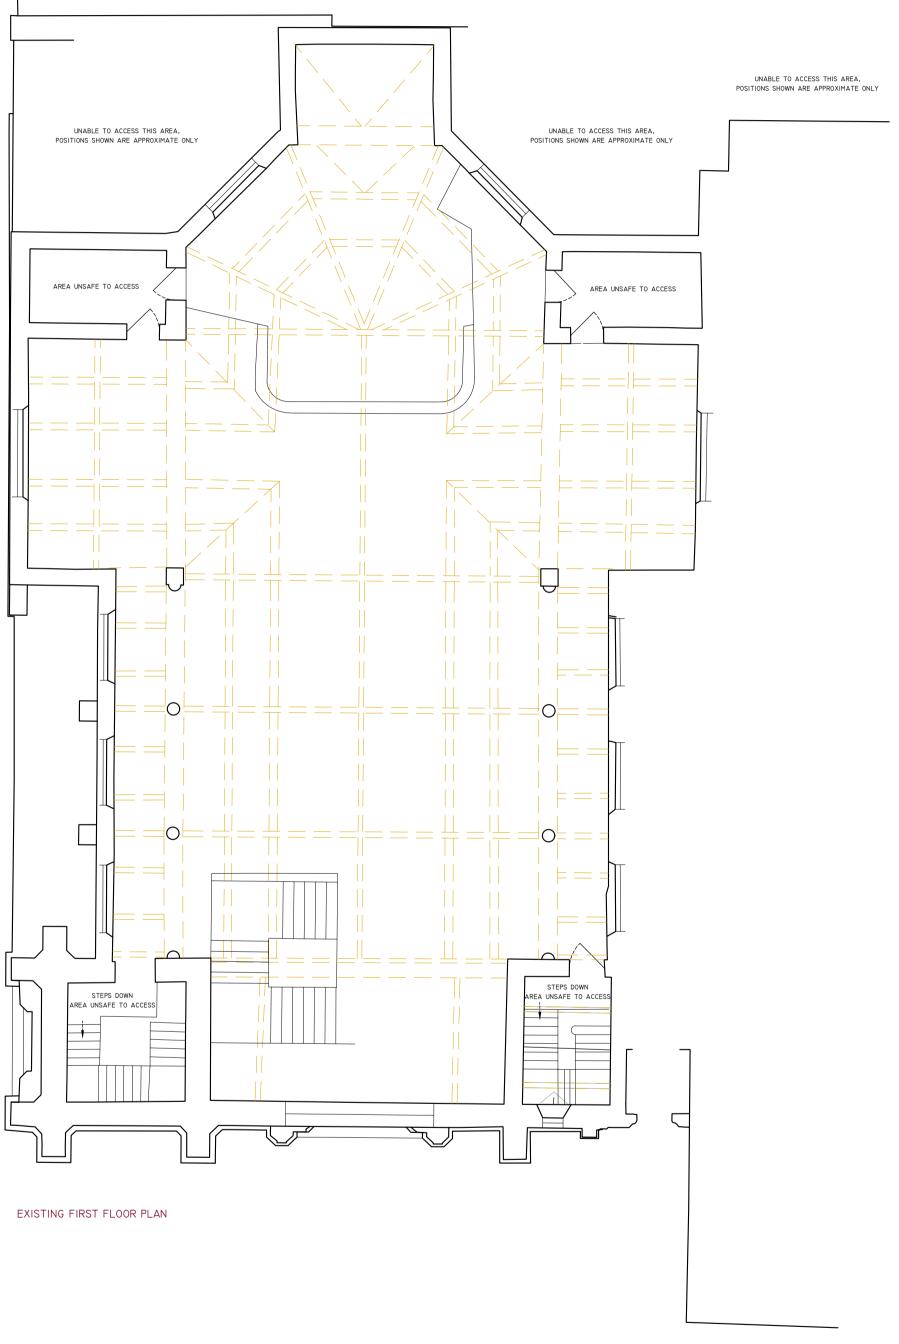

## EXISTING FLOOR PLANS

CLIENT : NICK BROWNE SCALE : 1:100 @ A1 DRAWING NUMBER : NB-002

METHODIST CHURCH 75 Lowther Street WHITEHAVEN CUMBRIA CA28 7RB