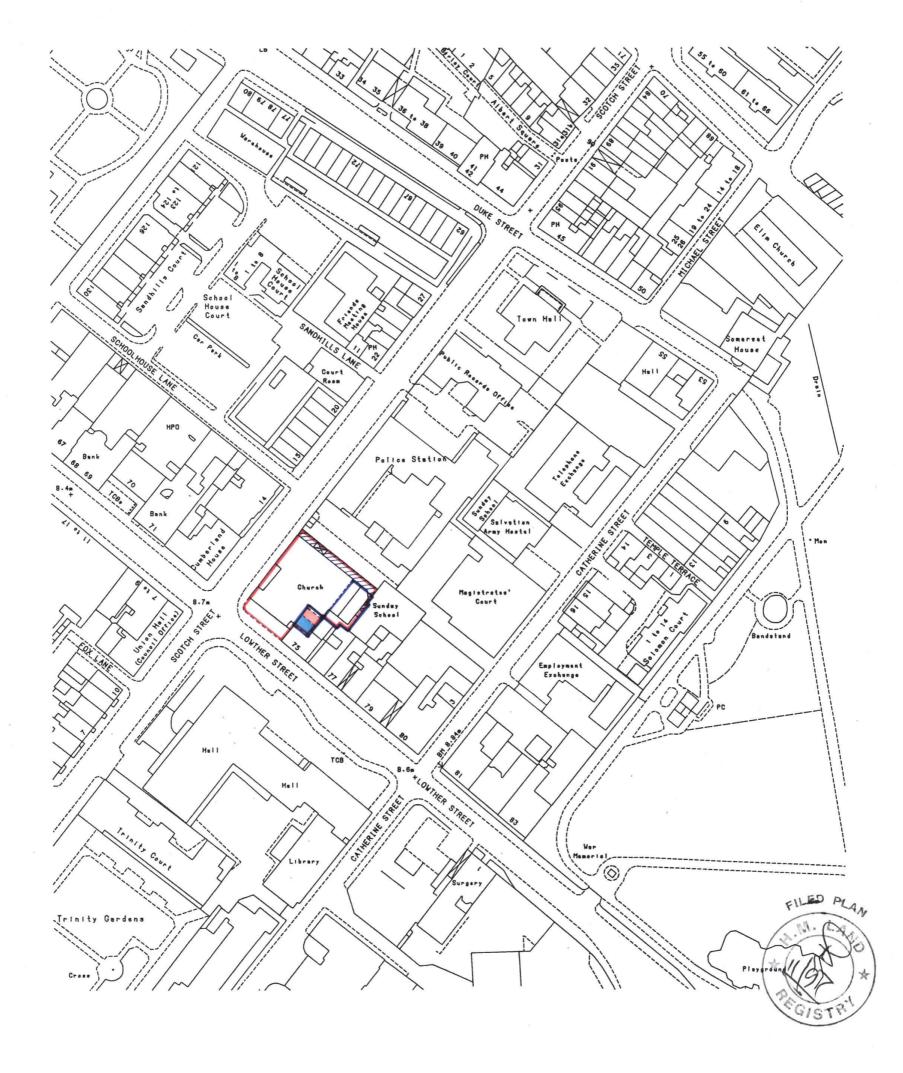

## These are the notes referred to on the following official copy

The electronic official copy of the title plan follows this message.

Please note that this is the only official copy we will issue. We will not issue a paper official copy.

This official copy was delivered electronically and when printed will not be to scale. You can obtain a paper official copy by ordering one from HM Land Registry.

This official copy is issued on 04 August 2020 shows the state of this title plan on 04 August 2020 at 12:13:50. It is admissible in evidence to the same extent as the original (s.67 Land Registration Act 2002). This title plan shows the general position, not the exact line, of the boundaries. It may be subject to distortions in scale. Measurements scaled from this plan may not match measurements between the same points on the ground. This title is dealt with by the HM Land Registry, Durham Office.

© Crown copyright. Produced by HM Land Registry. Reproduction in whole or in part is prohibited without the prior written permission of Ordnance Survey. Licence Number 100026316.

|                                       | TITLE NUMBER           |
|---------------------------------------|------------------------|
| H.M. LAND REGISTRY                    | CU 131363              |
| ORDNANCE SURVEY PLAN REFERENCE NX9718 | SECTION F Scale 1/1250 |
| COUNTY CUMBRIA DISTRICT COPELA        | © Crown Copyright 1996 |