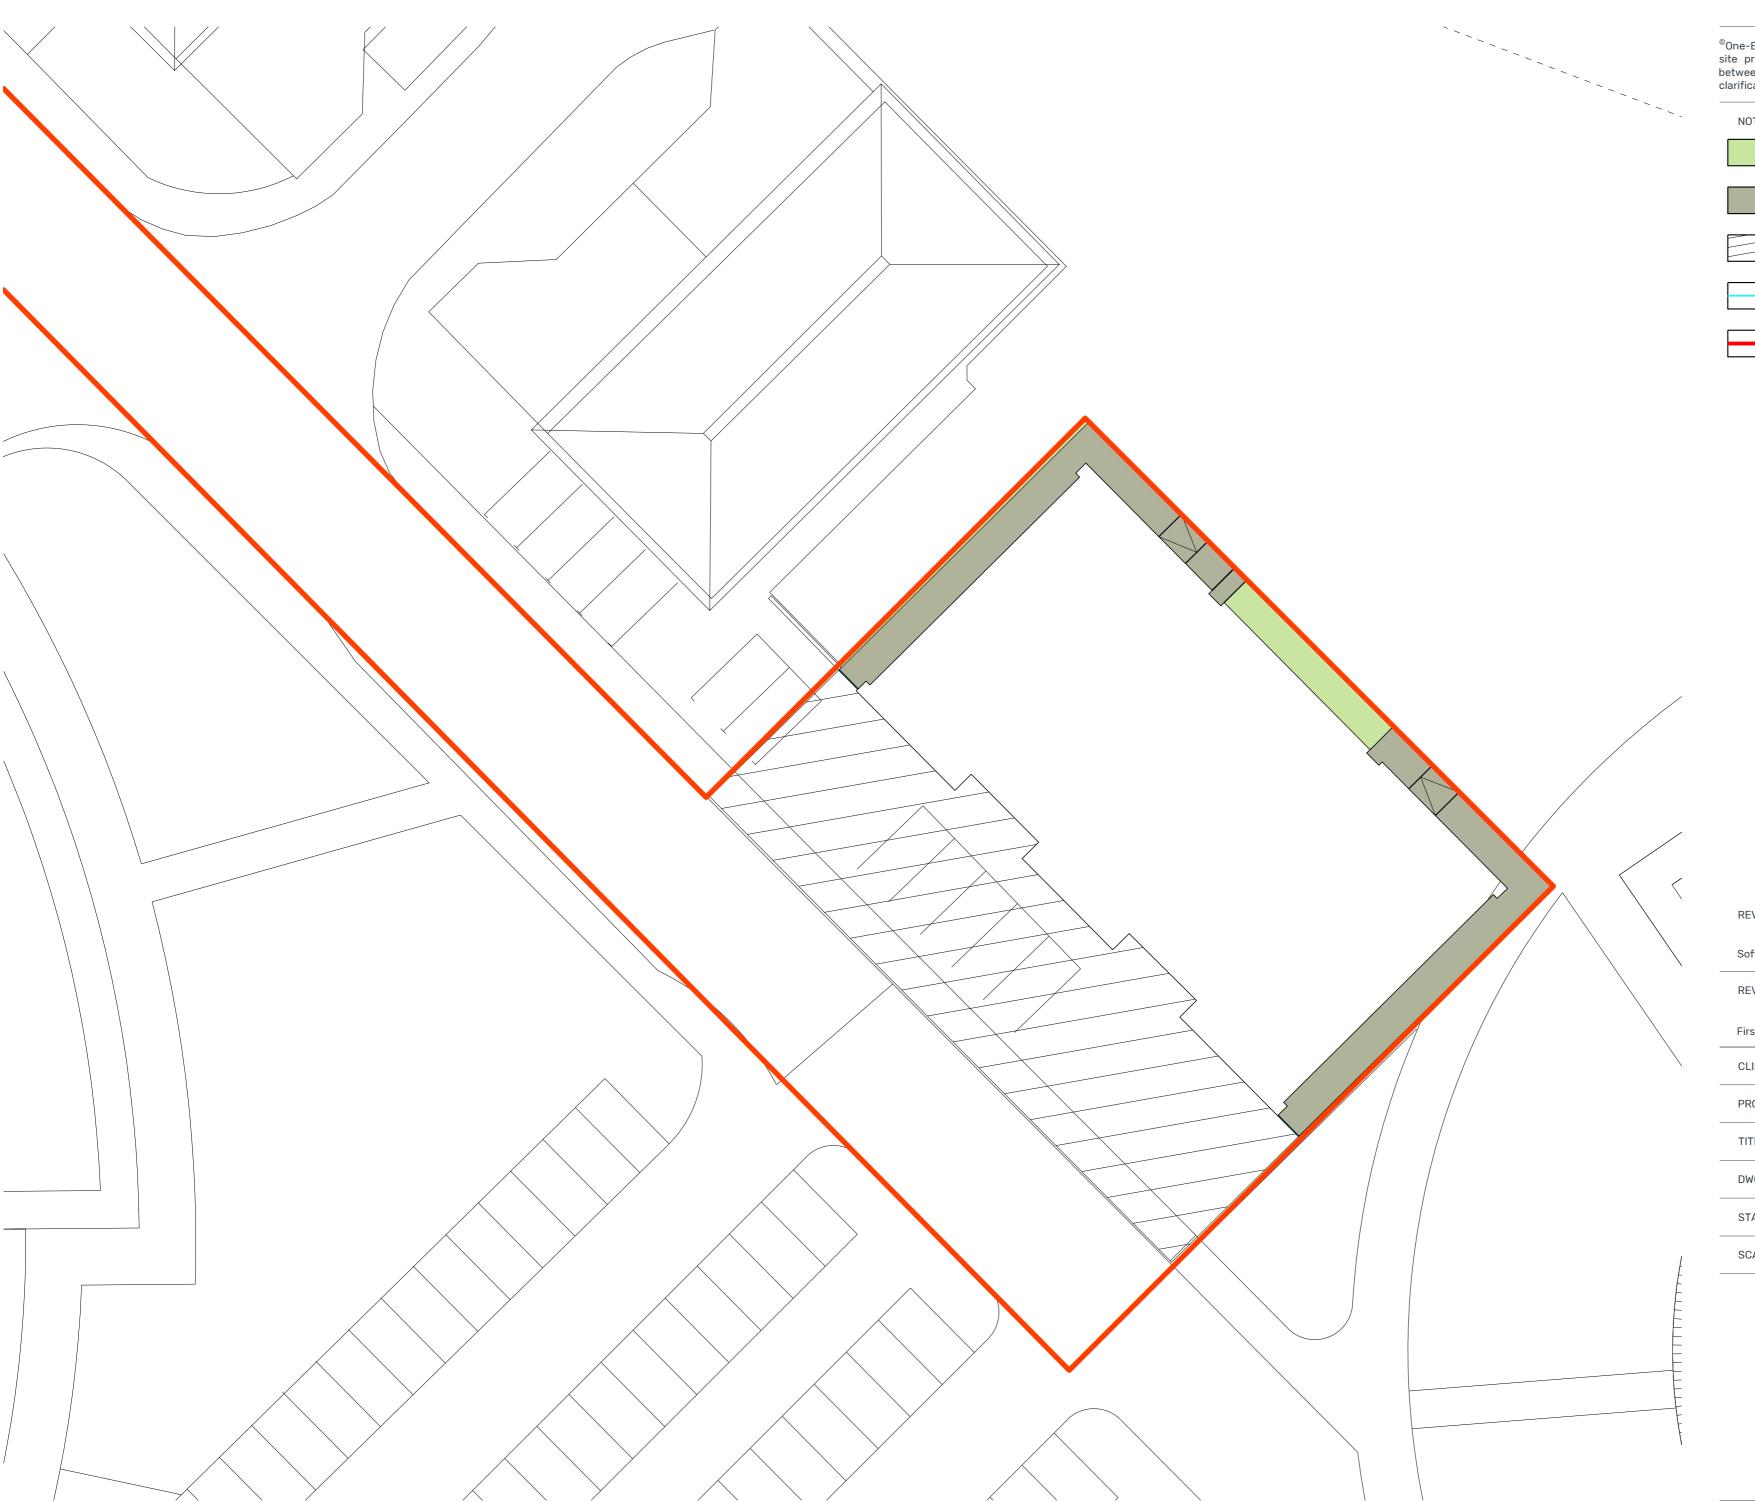

Amenity Grass

PC Slab / Set

Existing Block Paving Retained

Pin Kerb

Site Boundary

DATE | 28.04.22 BY | KJ CHECKED | PA REVISION | P02 Softwork and hardwork material removed from road. Existing block paving entended REVISION | P01 DATE | 26.04.22 BY | KJ CHECKED | PA First Issue Copeland Borough Council CLIENT Cleator Moor Innovation Quarter (A20) TITLE Landscape Site Plan N1045-0NE-ZZ-A20-DR-L-0001 REV P02 DWG No. STATUS Preliminary SCALE 1:200 @ A2 DATE 26.04.22 DRN BY KJ