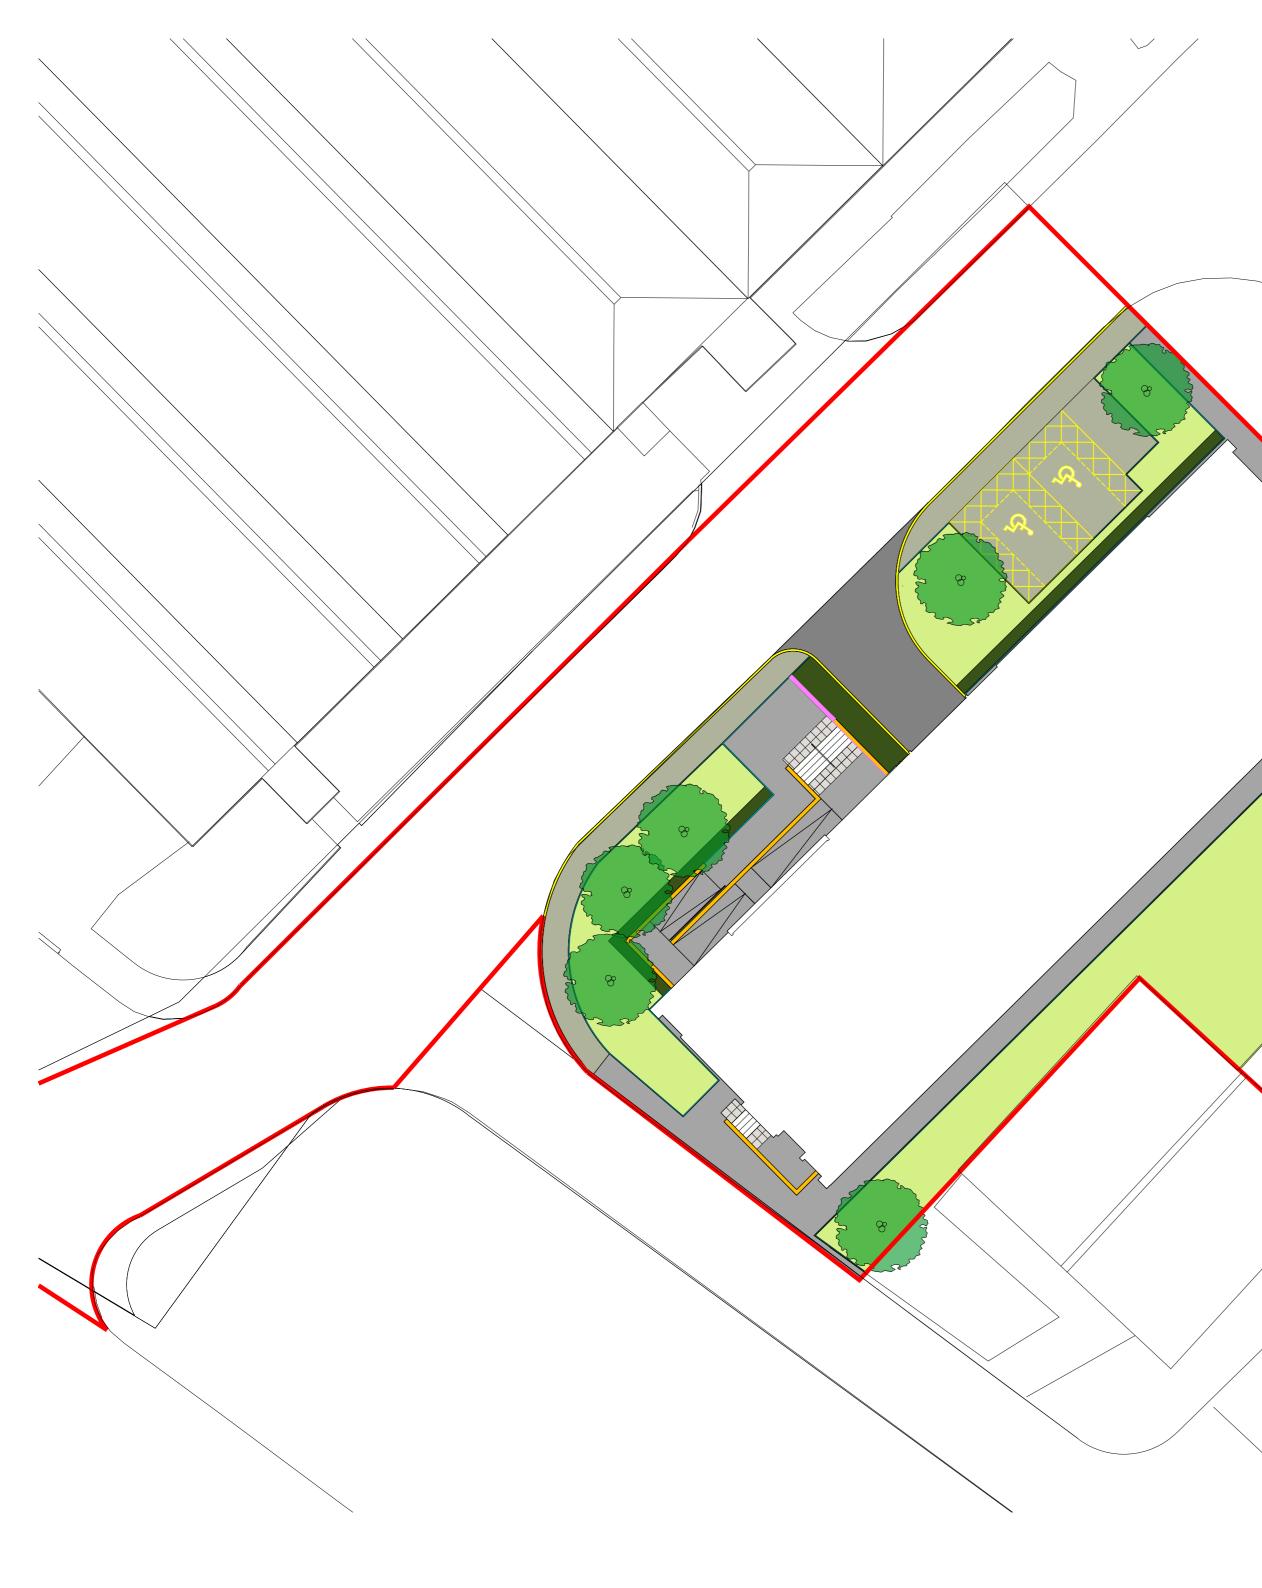

| REVISION   P02                                          |                                       | DATE   29.04.22 |                | вү   кј  | CHECKED   PA |
|---------------------------------------------------------|---------------------------------------|-----------------|----------------|----------|--------------|
| Update to softworks and removed masterplan from drawing |                                       |                 |                |          |              |
| REVISION                                                | P01                                   | DATE   21.04.22 |                | вү   кј  | CHECKED   PA |
| First Issue                                             |                                       |                 |                |          |              |
| CLIENT                                                  | Copeland Borough Council              |                 |                |          |              |
| PROJECT                                                 | Cleator Moor Innovation Quarter (01A) |                 |                |          |              |
| TITLE                                                   | Landscape Site Plan                   |                 |                |          |              |
| DWG No.                                                 | N1045-ONE-ZZ-01A-DR-L-0001 REV        |                 |                |          | REV P02      |
| STATUS                                                  | Preliminary                           |                 |                |          |              |
| SCALE                                                   | 1:200                                 | @ A2            | DATE           | 21.04.22 | DRN BY KJ    |
|                                                         |                                       |                 | 2<br>L<br>tres | 4        | 8            |
|                                                         |                                       |                 |                |          |              |