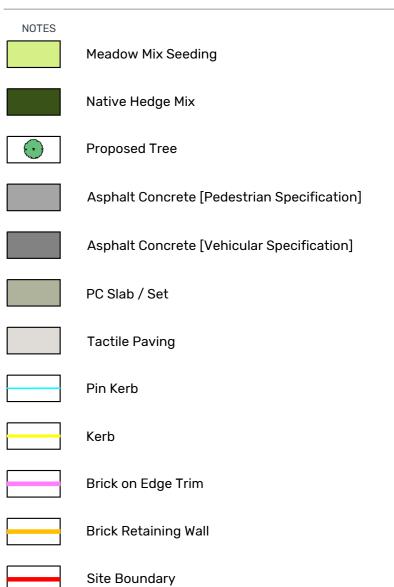

| REVISION   P02                                          |                                       | DATE   29.04.22 |                | вү   кј  | CHECKED   PA |
|---------------------------------------------------------|---------------------------------------|-----------------|----------------|----------|--------------|
| Update to softworks and removed masterplan from drawing |                                       |                 |                |          |              |
| REVISION                                                | P01                                   | DATE   21.04.22 |                | вү   кј  | CHECKED   PA |
| First Issue                                             |                                       |                 |                |          |              |
| CLIENT                                                  | Copeland Borough Council              |                 |                |          |              |
| PROJECT                                                 | Cleator Moor Innovation Quarter (01A) |                 |                |          |              |
| TITLE                                                   | Landscape Site Plan                   |                 |                |          |              |
| DWG No.                                                 | N1045-ONE-ZZ-01A-DR-L-0001 REV        |                 |                |          | REV P02      |
| STATUS                                                  | Preliminary                           |                 |                |          |              |
| SCALE                                                   | 1:200                                 | @ A2            | DATE           | 21.04.22 | DRN BY KJ    |
|                                                         |                                       |                 | 2<br>L<br>tres | 4        | 8            |
|                                                         |                                       |                 |                |          |              |