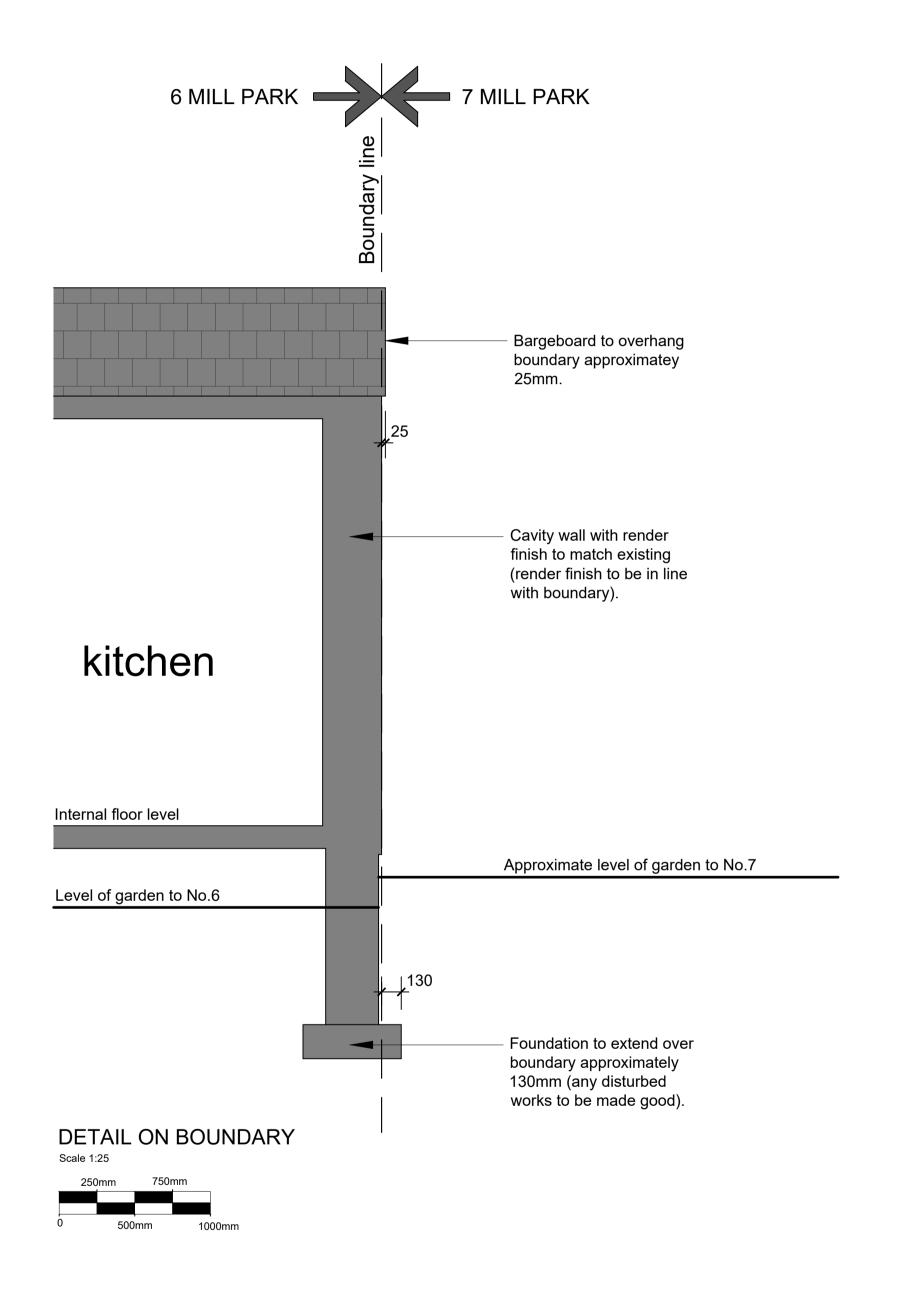

## Site location

6 Mill Park
The Green
Millom
Cumbria
LA18 5HW

Projec

Single storey rear extension.

Drawing title

Detail on boundary.

MVC Design Ltd
ARCHITECTURAL DESIGN

11 Meadowside Swarthmoor Ulverston Cumbria LA12 0XD