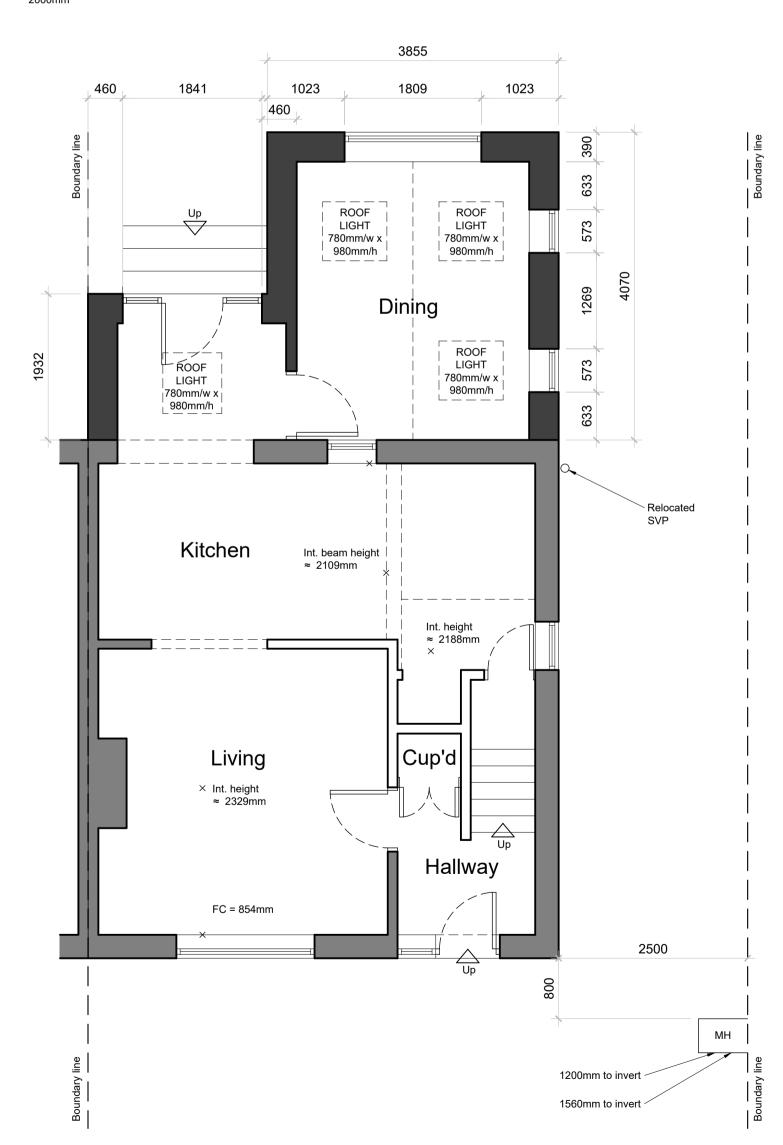

## PROPOSED GROUND FLOOR PLAN

Planning notes

Roof
Slate like roof covering with dark grey framed rooflights.

Walls Light render.

Windows and doors
White uPVC windows and doors to match existing.

Rainwater goods