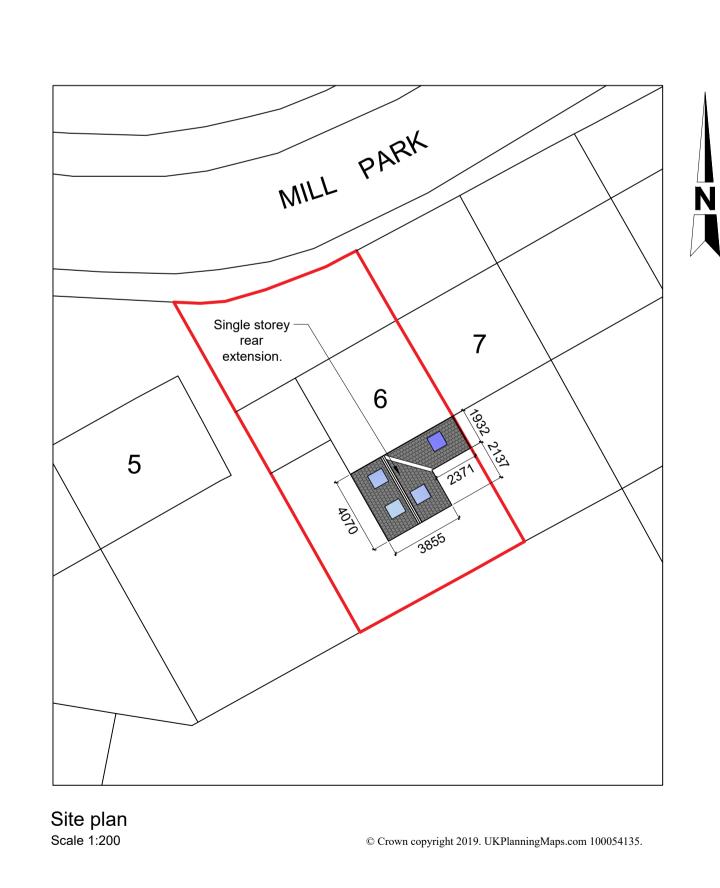

## Site location

6 Mill Park
The Green
Millom
Cumbria
LA18 5HW

Project

Single storey rear extension.

Drawing title

Proposed ground floor plan, elevations and site plan.