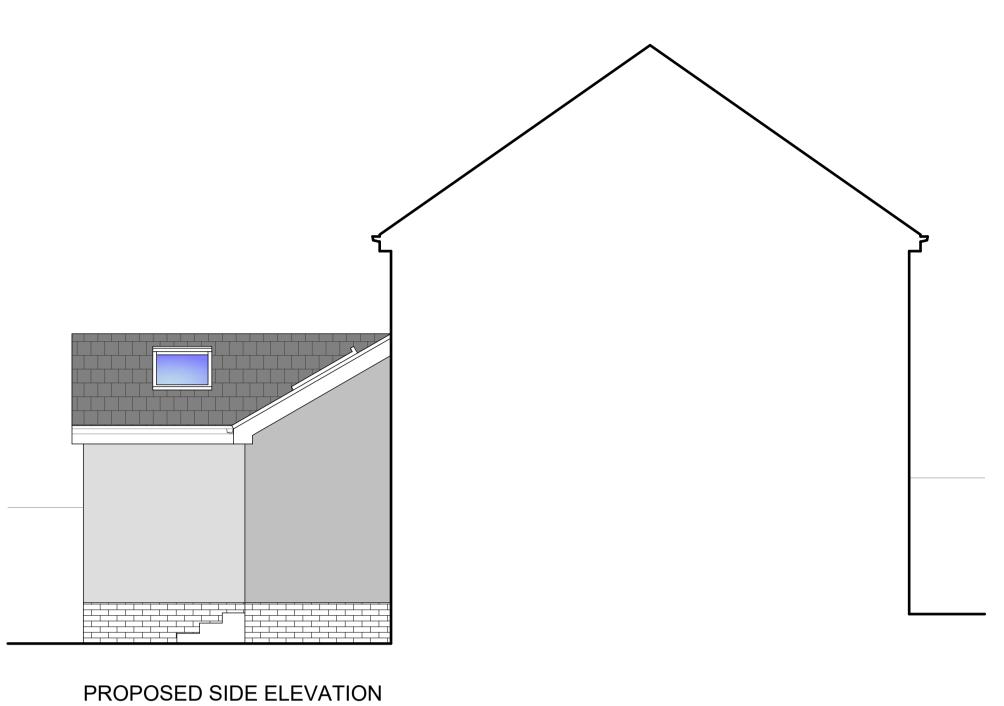

Black rainwater goods on white fascias to match existing.

PROPOSED SIDE ELEVATION

THIS DRAWING IS COPYRIGHT

The copyright of this drawing is held by MVC Design and no reproduction is allowed without prior permission by MVC Design. This drawing is for Planning and Building Regulations approval only and is not a working drawing.