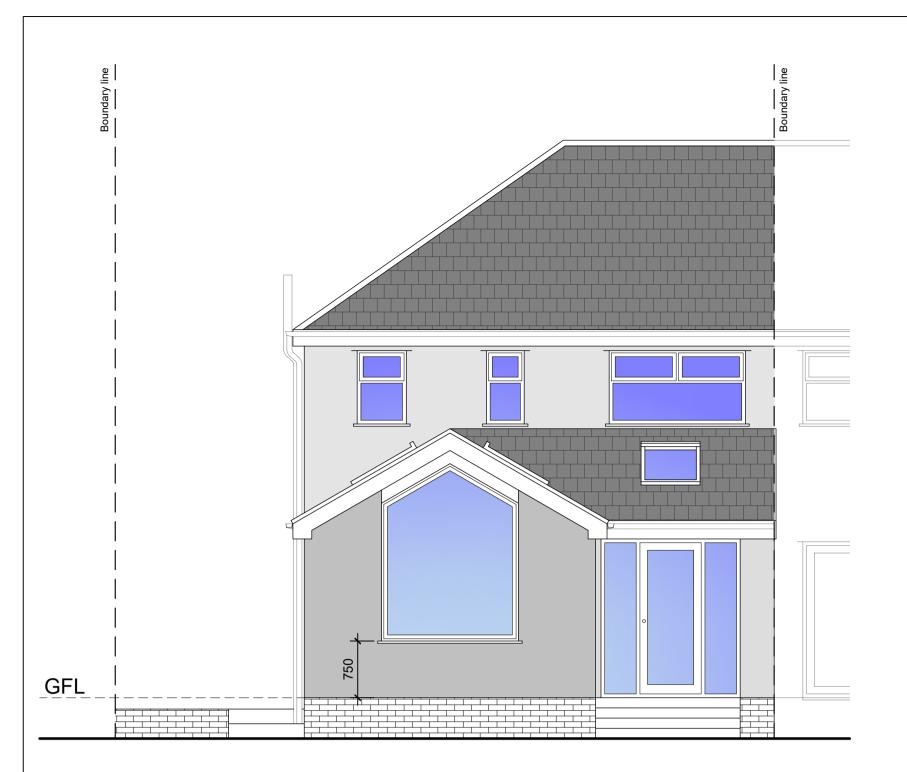

## PROPOSED REAR ELEVATION

500mm 1500mm

## PROPOSED GROUND FLOOR PLAN

Planning notes

Roof
Slate like roof covering with dark grey framed rooflights.

Walls Light render.

Windows and doors
White uPVC windows and doors to match existing.

Rainwater goods

Black rainwater goods on white fascias to match existing.

PROPOSED SIDE ELEVATION

THIS DRAWING IS COPYRIGHT

The copyright of this drawing is held by MVC Design and no reproduction is allowed without prior permission by MVC Design. This drawing is for Planning and Building Regulations approval only and is not a working drawing.